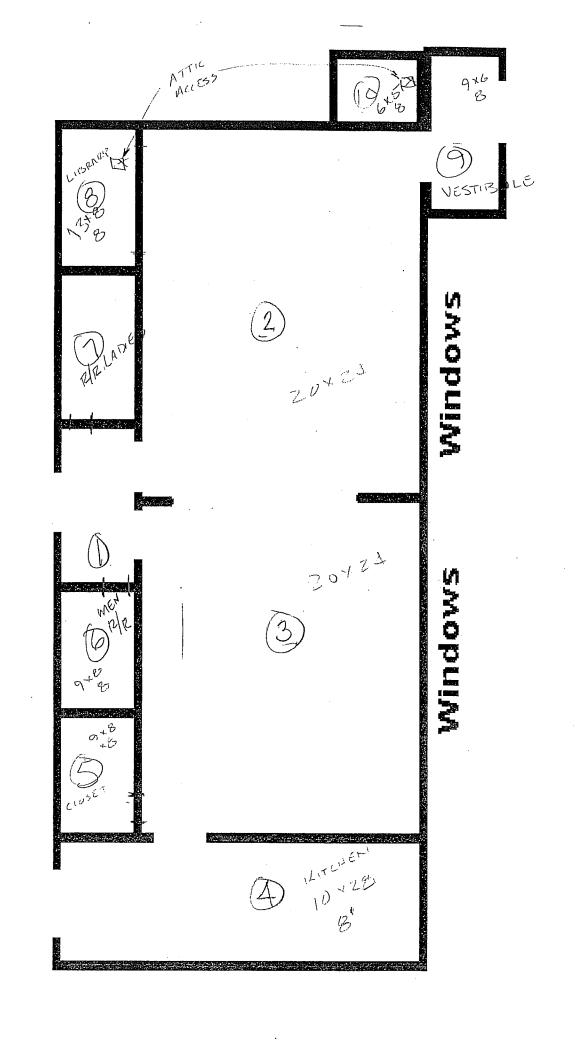

Client: Central California Conference of 7th Day Adventist Site: Mariposa

| Materials                                       |                                                                                                       | Material<br>Class              | Percent<br>Asbestos                                                       | Hmgns<br>Matrl #                        | Sampled<br>Here?         | Footage<br>Sq/Ln/Jnts         |                |
|-------------------------------------------------|-------------------------------------------------------------------------------------------------------|--------------------------------|---------------------------------------------------------------------------|-----------------------------------------|--------------------------|-------------------------------|----------------|
| Building: Chu                                   | ırch, Building 4                                                                                      | Room:                          | Attic                                                                     |                                         |                          |                               |                |
| Floor:                                          | Wood                                                                                                  | NON                            | Non-Suspect                                                               |                                         |                          |                               |                |
| Ceiling:                                        | Wood                                                                                                  | NON                            | Non-Suspect                                                               |                                         |                          |                               |                |
| Pipes:                                          | Transite                                                                                              | MISC                           | Assumed                                                                   | 23                                      |                          | 4 In                          | No             |
| Со                                              | mment: This material typicaly contain                                                                 | s between 10-                  | 30% crysotile.                                                            |                                         |                          |                               |                |
| Building: Chu                                   | ırch, Building 4                                                                                      | Room:                          | Baptisim, Roo                                                             | om 11 - 5                               | x 10 x 11                |                               |                |
| Floor:                                          | Concrete                                                                                              | NON                            | Non-Suspect                                                               |                                         |                          |                               |                |
| Walls:                                          | Concrete                                                                                              | NON                            | Non-Suspect                                                               |                                         |                          |                               |                |
| Walls:                                          | Plaster heavy texture                                                                                 | SURF                           | Assumed                                                                   | 13                                      |                          | 231 sq                        | No             |
| Ceiling:                                        | Plaster heavy texture                                                                                 | SURF                           | Assumed                                                                   | 13                                      |                          | 50 sq                         | No             |
| Building: Chu                                   | ırch, Building 4                                                                                      | Room:                          | Basement sto                                                              | rage 2, F                               | Room 20 - 10 x 7 x 7     |                               |                |
| Floor:                                          | Concrete                                                                                              | NON                            | Non-Suspect                                                               |                                         |                          |                               |                |
| Walls:                                          | Drywall knock-down texture #3                                                                         | MISC                           | Assumed                                                                   | 25                                      |                          | 95 sq                         | No             |
| Walls:                                          | Plaster rough texture                                                                                 | SURF                           | Assumed                                                                   | 22                                      |                          | 95 sq                         | No             |
| Ceiling:                                        | SOC on drywall #2                                                                                     | SURF                           | Assumed                                                                   | 24                                      | 24B                      | 70 sq                         | No             |
| Building: Chu                                   | ırch, Building 4                                                                                      | Room:                          | Basement sto                                                              | rage, Ro                                | om 19 - 21 x 12 x 7      |                               |                |
| Floor:                                          | Concrete                                                                                              | NON                            | Non-Suspect                                                               |                                         |                          |                               |                |
| Walls:                                          | Drywall with joint compound                                                                           | MISC                           | Assumed                                                                   | 21                                      |                          | 231 sq                        | No             |
| Walls:                                          | Plaster rough texture                                                                                 | SURF                           | Assumed                                                                   | 22                                      |                          | 231 sq                        | No             |
| Ceiling:                                        | Drywall with joint compound                                                                           | MISC                           | Assumed                                                                   | 21                                      |                          | 252 sq                        | No             |
| Pipes:                                          | Transite                                                                                              | MISC                           | Assumed                                                                   | 23                                      |                          | 5 In                          | No             |
| Со                                              | mment: This material extends up thro                                                                  | ough to the arou               | und level and c                                                           | ontinues t                              | hrough a pipe chase.     | Material Comme                | nt: This       |
|                                                 | material typicaly contains be                                                                         |                                |                                                                           |                                         |                          |                               |                |
| Building: Chu                                   | material typicaly contains be                                                                         | tween 10-30%                   |                                                                           |                                         |                          |                               |                |
| Building: Chu                                   | material typicaly contains be                                                                         | tween 10-30%                   | crysotile.                                                                |                                         |                          | 1080 sq                       | No             |
| _                                               | material typicaly contains be                                                                         | Room:                          | crysotile. Chapel, Room                                                   | n 7 - 30 x                              |                          |                               |                |
| Floor:                                          | material typicaly contains beautrich, Building 4 Carpet red                                           | Room:<br>MISC                  | crysotile. Chapel, Room Assumed                                           | n 7 - 30 x                              |                          |                               |                |
| Floor:<br>Baseboard:                            | material typicaly contains beautrich, Building 4 Carpet red Wood                                      | Room:<br>MISC<br>NON           | crysotile.  Chapel, Room Assumed Non-Suspect                              | 7 - 30 x<br>10                          |                          | 1080 sq                       | No             |
| Floor:<br>Baseboard:<br>Walls:                  | material typicaly contains beautrch, Building 4 Carpet red Wood Plaster heavy texture SOC on drywall  | Room: MISC NON SURF SURF       | Chapel, Room Assumed Non-Suspect Assumed                                  | 17 - 30 x<br>10<br>13<br>16             | 36 x 14<br>16A, 16B, 16C | 1080 sq<br>1848 sq            | No<br>No       |
| Floor: Baseboard: Walls: Ceiling:               | material typicaly contains beautrch, Building 4 Carpet red Wood Plaster heavy texture SOC on drywall  | Room: MISC NON SURF SURF       | Crysotile.  Chapel, Room Assumed Non-Suspect Assumed Assumed              | 17 - 30 x<br>10<br>13<br>16             | 36 x 14<br>16A, 16B, 16C | 1080 sq<br>1848 sq            | No<br>No       |
| Floor: Baseboard: Walls: Ceiling: Building: Chu | material typicaly contains beautrich, Building 4 Carpet red Wood Plaster heavy texture SOC on drywall | Room: MISC NON SURF SURF Room: | Crysotile.  Chapel, Room Assumed Non-Suspect Assumed Assumed Classroom, R | 17 - 30 x<br>10<br>13<br>16<br>00m 22 - | 36 x 14<br>16A, 16B, 16C | 1080 sq<br>1848 sq<br>1080 sq | No<br>No<br>No |

Client: Central California Conference of 7th Day Adventist Site: Mariposa

| Materials     |                               | Material<br>Class | Percent<br>Asbestos | Hmgns<br>Matrl # | Sampled<br>Here? | Footage<br>Sq/Ln/Jnts | Friable?<br>Yes/No |
|---------------|-------------------------------|-------------------|---------------------|------------------|------------------|-----------------------|--------------------|
| Building: Chu | rch, Building 4               | Room:             | Closet, Room        | 15A - 5          | x 5 x 6          |                       |                    |
| Floor:        | Concrete                      | NON               | Non-Suspect         |                  |                  |                       |                    |
| Baseboard:    | Wood                          | NON               | Non-Suspect         |                  |                  |                       |                    |
| Walls:        | Plaster heavy texture         | SURF              | Assumed             | 13               |                  | 160 sq                | No                 |
| Ceiling:      | Plaster heavy texture         | SURF              | Assumed             | 13               |                  | 25 sq                 | No                 |
| Building: Chu | rch, Building 4               | Room:             | Closet, Room        | 16A - 3          | x 4 x 8          |                       |                    |
| Floor:        | Concrete                      | NON               | Non-Suspect         |                  |                  |                       |                    |
| Baseboard:    | Wood                          | NON               | Non-Suspect         |                  |                  |                       |                    |
| Walls:        | Plaster heavy texture         | SURF              | Assumed             | 13               |                  | 112 sq                | No                 |
| Ceiling:      | Plaster heavy texture         | SURF              | Assumed             | 13               |                  | 12 sq                 | No                 |
| Building: Chu | rch, Building 4               | Room:             | Closet, Room        | 16B - 6          | x 3 x 8          |                       |                    |
| Floor:        | Concrete                      | NON               | Non-Suspect         |                  |                  |                       |                    |
| Baseboard:    | Wood                          | NON               | Non-Suspect         |                  |                  |                       |                    |
| Walls:        | Plaster heavy texture         | SURF              | Assumed             | 13               |                  | 144 sq                | No                 |
| Ceiling:      | Plaster heavy texture         | SURF              | Assumed             | 13               |                  | 18 sq                 | No                 |
| Building: Chu | rch, Building 4               | Room:             | Closet, Room        | 16C - 4          | x 3 x 8          |                       |                    |
| Floor:        | Concrete                      | NON               | Non-Suspect         |                  |                  |                       |                    |
| Baseboard:    | Wood                          | NON               | Non-Suspect         |                  |                  |                       |                    |
| Walls:        | Plaster heavy texture         | SURF              | Assumed             | 13               |                  | 112 sq                | No                 |
| Ceiling:      | Plaster heavy texture         | SURF              | Assumed             | 13               |                  | 12 sq                 | No                 |
| Building: Chu | rch, Building 4               | Room:             | Exit, Room 2        | 1 - 7 x 6 x      | · 7              |                       |                    |
| Floor:        | Concrete                      | NON               | Non-Suspect         |                  |                  |                       |                    |
| Walls:        | Drywall knock-down texture #3 | MISC              | Assumed             | 25               |                  | 91 sq                 | No                 |
| Walls:        | Plaster rough texture         | SURF              | Assumed             | 22               |                  | 91 sq                 | No                 |
| Ceiling:      | SOC on drywall #2             | SURF              | Assumed             | 24               | 24C              | 42 sq                 | Yes                |
| Building: Chu | ırch, Building 4              | Room:             | Foyer, Room         | 1 - 24 x 1       | 17 x 12          |                       |                    |
| Floor:        | Carpet red                    | MISC              | Assumed             | 10               |                  | 408 sq                | No                 |
| Baseboard:    | Wood                          | NON               | Non-Suspect         |                  |                  |                       |                    |
| Walls:        | Drywall knock-down texture #2 | MISC              | Assumed             | 11               |                  | 984 sq                | No                 |
| Ceiling:      | Drywall knock-down texture #2 | MISC              | Assumed             | 11               |                  | 408 sq                | No                 |

Client: Central California Conference of 7th Day Adventist Site: Mariposa

HMS Project Number: F14031I Date of Inspection: May 1, 2014

| Materials         |                                                                 | Material<br>Class                         | Percent<br>Asbestos              |                         | Sampled<br>Here?   | Footage<br>Sq/Ln/Jnts  |      |
|-------------------|-----------------------------------------------------------------|-------------------------------------------|----------------------------------|-------------------------|--------------------|------------------------|------|
| Building: Chu     | urch, Building 4                                                | Room:                                     | Mail room, Ro                    | oom 4 - 1               | 3 x 4 x 9          |                        |      |
| Floor:            | Carpet red                                                      | MISC                                      | Assumed                          | 10                      |                    | 52 sq                  | No   |
| Baseboard:        | Wood                                                            | NON                                       | Non-Suspect                      |                         |                    |                        |      |
| Walls:            | Drywall heavy texture                                           | MISC                                      | Assumed                          | 14                      |                    | 122 sq                 | No   |
| Walls:            | Plaster heavy texture                                           | SURF                                      | Assumed                          | 13                      |                    | 184 sq                 | No   |
| Ceiling:          | Plaster heavy texture                                           | SURF                                      | Assumed                          | 13                      |                    | 52 sq                  | No   |
| Building: Chu     | ırch, Building 4                                                | Room:                                     | Mechanical, F                    | Room 17                 | - 8 x 12 x 8       |                        |      |
| Floor:            | Concrete                                                        | NON                                       | Non-Suspect                      |                         |                    |                        |      |
| Walls:            | Plaster smooth                                                  | SURF                                      | Assumed                          | 20                      |                    | 320 sq                 | No   |
| Ceiling:          | Plaster smooth                                                  | SURF                                      | Assumed                          | 20                      |                    | 96 sq                  | No   |
| Door:             | Transite                                                        | MISC                                      | Assumed                          | 23                      |                    | 12 sq                  | No   |
| Co                | omment: This material has been app<br>Comment: This material ty | olied to the door a<br>picaly contains be | and trim around<br>etween 10-30% | the acce.<br>crysotile. | ss to the baseme   | nt storage area. Matei | rial |
| Building: Chu     | urch, Building 4                                                | Room:                                     | Mens restroo                     | m, Room                 | 13 - 10 x 8 x 8    |                        |      |
| Floor:            | Ceramic tile 8" with grout                                      | MISC                                      | Assumed                          | 17                      |                    | 80 sq                  | No   |
| Walls:            | Ceramic tile 1" with grout                                      | MISC                                      | Assumed                          | 18                      |                    | 144 sq                 | No   |
| Walls:            | Plaster heavy texture                                           | SURF                                      | Assumed                          | 13                      |                    | 288 sq                 | No   |
| Ceiling:          | Plaster heavy texture                                           | SURF                                      | Assumed                          | 13                      |                    | 80 sq                  | No   |
| Building: Chu     | urch, Building 4                                                | Room:                                     | Office, Room                     | 8 - 12 x 1              | 0 x 10             |                        |      |
| Floor:            | Carpet brown #2                                                 | MISC                                      | Assumed                          | 12                      |                    | 100 sq                 | No   |
| Baseboard:        | Wood                                                            | NON                                       | Non-Suspect                      |                         |                    |                        |      |
| Walls:            | Plaster heavy texture                                           | SURF                                      | Assumed                          | 13                      |                    | 400 sq                 | No   |
| Ceiling:          | Plaster heavy texture                                           | SURF                                      | Assumed                          | 13                      |                    | 100 sq                 | No   |
| Building: Chu     | urch, Building 4                                                | Room:                                     | Pipe chase -                     | 1 x 1 x 8               |                    |                        |      |
| Pipes:            | Transite                                                        | MISC                                      | Assumed                          | 23                      |                    | 8 In                   | No   |
| Co                | omment: This material is concealed                              | in the pipechase.                         | Material Com                     | ment: Thi               | s material typical | y contains between 10- | -30% |
| Room<br>Comments: | crysotile. This space is enclosed in the co                     | orner of room 8.                          |                                  |                         |                    |                        |      |
| Building: Chu     | urch, Building 4                                                | Room:                                     | Restroom clo                     | set, Roor               | m 6 - 6 x 4 x 6    |                        |      |
| Floor:            | Wood                                                            | NON                                       | Non-Suspect                      |                         |                    |                        |      |
| Walls:            | Plaster heavy texture                                           | SURF                                      | Assumed                          | 13                      |                    | 120 sq                 | No   |
| Ceiling:          | Plaster heavy texture                                           | SURF                                      | Assumed                          | 13                      |                    | 24 sq                  | No   |
| Co                | omment: Attic access is located in the                          | nis space.                                |                                  |                         |                    |                        |      |
| ate Printed: 6    | //19/2014                                                       | Inspected F                               | Bv: Jeff Olsen                   |                         |                    | Page 3 o               | f 11 |

Date Printed: 6/19/2014 Inspected By: Jeff Olsen Page 3 of 11

Client: Central California Conference of 7th Day Adventist Site: Mariposa

| Materials     |                                            | Material<br>Class | Percent<br>Asbestos | Hmgns<br>Matrl # | Sampled<br>Here?    | Footage<br>Sq/Ln/Jnts | Friable?<br>Yes/No |
|---------------|--------------------------------------------|-------------------|---------------------|------------------|---------------------|-----------------------|--------------------|
| Building: Chu | ırch, Building 4                           | Room:             | Restroom, Ro        | om 5 - 8         | x 6 x 8             |                       |                    |
| Floor:        | Linoleum cream                             | MISC              | Assumed             | 15               |                     | 48 sc                 | No                 |
| Baseboard:    | Linoleum cream                             | MISC              | Assumed             | 15               |                     | 28 In                 | No                 |
| Walls:        | Drywall heavy texture                      | MISC              | Assumed             | 14               |                     | 224 sc                | No                 |
| Ceiling:      | Drywall heavy texture                      | MISC              | Assumed             | 14               |                     | 48 sc                 | No                 |
| Building: Chu | ırch, Building 4                           | Room:             | Sabbath scho        | ool 1, Ro        | om 15 - 16 x 13 x 8 |                       |                    |
| Floor:        | Carpet yellow                              | MISC              | Assumed             | 19               |                     | 208 sc                | No                 |
| Baseboard:    | Wood                                       | NON               | Non-Suspect         |                  |                     |                       |                    |
| Walls:        | Plaster heavy texture                      | SURF              | Assumed             | 13               |                     | 464 sc                | No                 |
| Ceiling:      | Plaster heavy texture                      | SURF              | Assumed             | 13               |                     | 208 sc                | l No               |
| Building: Chu | ırch, Building 4                           | Room:             | Sabbath scho        | ool 2, Ro        | om 16 - 16 x 14 x 8 |                       |                    |
| Floor:        | Carpet yellow                              | MISC              | Assumed             | 19               |                     | 208 sc                | No                 |
| Baseboard:    | Wood                                       | NON               | Non-Suspect         |                  |                     |                       |                    |
| Walls:        | Plaster heavy texture                      | SURF              | Assumed             | 13               |                     | 464 sc                | No                 |
| Ceiling:      | Plaster heavy texture                      | SURF              | Assumed             | 13               |                     | 208 sc                | l No               |
| Building: Chu | ırch, Building 4                           | Room:             | Stage , Room        | 9 - 19 x 8       | 3 x 9               |                       |                    |
| Floor:        | Carpet red                                 | MISC              | Assumed             | 10               |                     | 152 sc                | No                 |
| Baseboard:    | Wood                                       | NON               | Non-Suspect         |                  |                     |                       |                    |
| Walls:        | Plaster heavy texture                      | SURF              | Assumed             | 13               |                     | 364 sc                | No                 |
| Ceiling:      | Plaster heavy texture                      | SURF              | Assumed             | 13               |                     | 152 so                | l No               |
| Building: Chu | ırch, Building 4                           | Room:             | Stairway and        | hall, Roo        | m 12 - 4 x 30 x 7   |                       |                    |
| Floor:        | Carpet brown #2                            | MISC              | Assumed             | 12               |                     | 120 sc                | No                 |
| Baseboard:    | Wood                                       | NON               | Non-Suspect         |                  |                     |                       |                    |
| Walls:        | Plaster heavy texture                      | SURF              | Assumed             | 13               |                     | 476 sc                | No                 |
| Ceiling:      | Plaster heavy texture                      | SURF              | Assumed             | 13               |                     | 120 sc                | l No               |
| Building: Chu | ırch, Building 4                           | Room:             | Storage, Roo        | m 10 - 12        | x 5 x 10            |                       |                    |
| Floor:        | Carpet brown #2                            | MISC              | Assumed             | 12               |                     | 60 sc                 | No                 |
| Baseboard:    | Wood                                       | NON               | Non-Suspect         |                  |                     |                       |                    |
| Walls:        | Plaster heavy texture                      | SURF              | Assumed             | 13               |                     | 340 sc                | No                 |
| Ceiling:      | Plaster heavy texture                      | SURF              | Assumed             | 13               |                     | 60 sc                 | No                 |
| Co            | nmment: Attic access is located in this sp | oace.             |                     |                  |                     |                       |                    |

Client: Central California Conference of 7th Day Adventist Site: Mariposa

| Materials     |                               | Material<br>Class | Percent<br>Asbestos | Hmgns<br>Matrl # | Sampled<br>Here?   | Footage<br>Sq/Ln/Jnts | Friable?<br>Yes/No |
|---------------|-------------------------------|-------------------|---------------------|------------------|--------------------|-----------------------|--------------------|
| Building: Chu | ırch, Building 4              | Room:             | Training, Roo       | om 3 - 13 :      | x 11 x 9           |                       |                    |
| Floor:        | Carpet brown #2               | MISC              | Assumed             | 12               |                    | 143 sq                | No                 |
| Baseboard:    | Wood                          | NON               | Non-Suspect         |                  |                    |                       |                    |
| Walls:        | Plaster heavy texture         | SURF              | Assumed             | 13               |                    | 432 sq                | No                 |
| Ceiling:      | Plaster heavy texture         | SURF              | Assumed             | 13               |                    | 143 sq                | No                 |
| Building: Chu | ırch, Building 4              | Room:             | Vestibule, Ro       | om 2 - 6 x       | x 13 x 10          |                       |                    |
| Floor:        | Carpet red                    | MISC              | Assumed             | 10               |                    | 78 sq                 | No                 |
| Baseboard:    | Wood                          | NON               | Non-Suspect         |                  |                    |                       |                    |
| Walls:        | Drywall knock-down texture #2 | MISC              | Assumed             | 11               |                    | 380 sq                | No                 |
| Ceiling:      | Drywall knock-down texture #2 | MISC              | Assumed             | 11               |                    | 78 sq                 | No                 |
| Building: Chu | ırch, Building 4              | Room:             | Womens rest         | room, Ro         | om 14 - 10 x 8 x 8 |                       |                    |
| Floor:        | Ceramic tile 8" with grout    | MISC              | Assumed             | 17               |                    | 80 sq                 | No                 |
| Walls:        | Ceramic tile 1" with grout    | MISC              | Assumed             | 18               |                    | 144 sq                | No                 |
| Walls:        | Plaster heavy texture         | SURF              | Assumed             | 13               |                    | 288 sq                | No                 |
| Ceiling:      | Plaster heavy texture         | SURF              | Assumed             | 13               |                    | 80 sq                 | No                 |