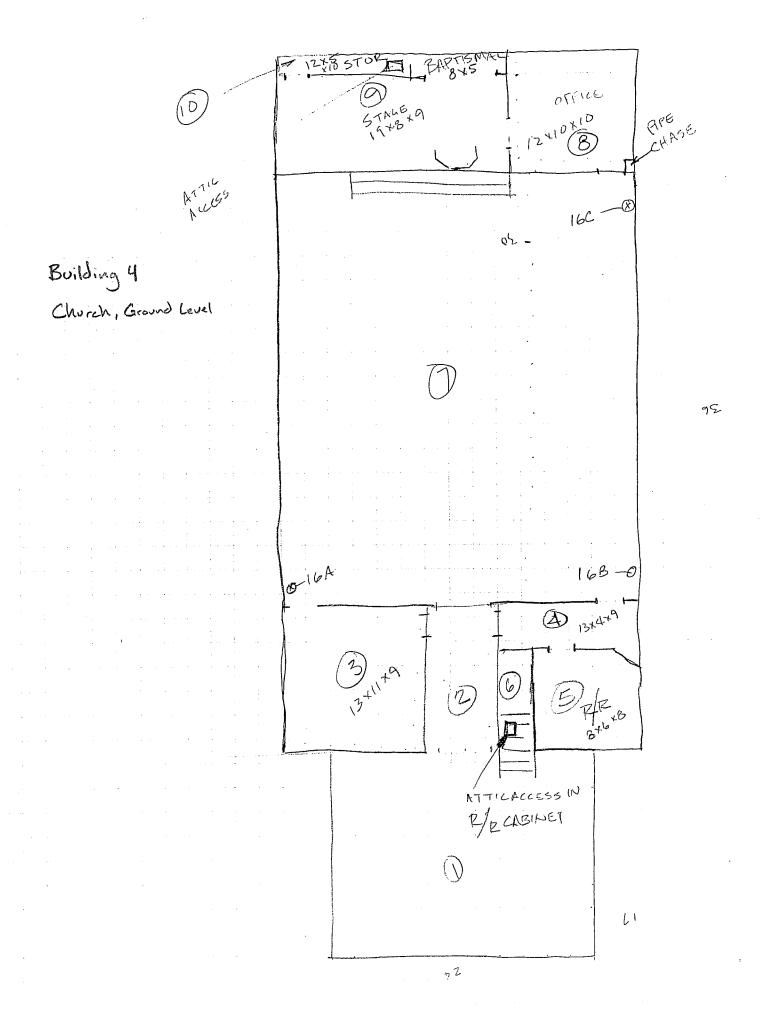

Client: Central California Conference of 7th Day Adventist Site: Mariposa

| Materials                                       |                                                                                                       | Material<br>Class              | Percent<br>Asbestos                                                       | Hmgns<br>Matrl #                        | Sampled<br>Here?         | Footage<br>Sq/Ln/Jnts         |                |
|-------------------------------------------------|-------------------------------------------------------------------------------------------------------|--------------------------------|---------------------------------------------------------------------------|-----------------------------------------|--------------------------|-------------------------------|----------------|
| Building: Chu                                   | ırch, Building 4                                                                                      | Room:                          | Attic                                                                     |                                         |                          |                               |                |
| Floor:                                          | Wood                                                                                                  | NON                            | Non-Suspect                                                               |                                         |                          |                               |                |
| Ceiling:                                        | Wood                                                                                                  | NON                            | Non-Suspect                                                               |                                         |                          |                               |                |
| Pipes:                                          | Transite                                                                                              | MISC                           | Assumed                                                                   | 23                                      |                          | 4 In                          | No             |
| Со                                              | mment: This material typicaly contain                                                                 | s between 10-                  | 30% crysotile.                                                            |                                         |                          |                               |                |
| Building: Chu                                   | ırch, Building 4                                                                                      | Room:                          | Baptisim, Roo                                                             | om 11 - 5                               | x 10 x 11                |                               |                |
| Floor:                                          | Concrete                                                                                              | NON                            | Non-Suspect                                                               |                                         |                          |                               |                |
| Walls:                                          | Concrete                                                                                              | NON                            | Non-Suspect                                                               |                                         |                          |                               |                |
| Walls:                                          | Plaster heavy texture                                                                                 | SURF                           | Assumed                                                                   | 13                                      |                          | 231 sq                        | No             |
| Ceiling:                                        | Plaster heavy texture                                                                                 | SURF                           | Assumed                                                                   | 13                                      |                          | 50 sq                         | No             |
| Building: Chu                                   | ırch, Building 4                                                                                      | Room:                          | Basement sto                                                              | rage 2, F                               | Room 20 - 10 x 7 x 7     |                               |                |
| Floor:                                          | Concrete                                                                                              | NON                            | Non-Suspect                                                               |                                         |                          |                               |                |
| Walls:                                          | Drywall knock-down texture #3                                                                         | MISC                           | Assumed                                                                   | 25                                      |                          | 95 sq                         | No             |
| Walls:                                          | Plaster rough texture                                                                                 | SURF                           | Assumed                                                                   | 22                                      |                          | 95 sq                         | No             |
| Ceiling:                                        | SOC on drywall #2                                                                                     | SURF                           | Assumed                                                                   | 24                                      | 24B                      | 70 sq                         | No             |
| Building: Chu                                   | ırch, Building 4                                                                                      | Room:                          | Basement sto                                                              | rage, Ro                                | om 19 - 21 x 12 x 7      |                               |                |
| Floor:                                          | Concrete                                                                                              | NON                            | Non-Suspect                                                               |                                         |                          |                               |                |
| Walls:                                          | Drywall with joint compound                                                                           | MISC                           | Assumed                                                                   | 21                                      |                          | 231 sq                        | No             |
| Walls:                                          | Plaster rough texture                                                                                 | SURF                           | Assumed                                                                   | 22                                      |                          | 231 sq                        | No             |
| Ceiling:                                        | Drywall with joint compound                                                                           | MISC                           | Assumed                                                                   | 21                                      |                          | 252 sq                        | No             |
| Pipes:                                          | Transite                                                                                              | MISC                           | Assumed                                                                   | 23                                      |                          | 5 In                          | No             |
| Со                                              | mment: This material extends up thro                                                                  | ough to the arou               | und level and c                                                           | ontinues t                              | hrough a pipe chase.     | Material Comme                | nt: This       |
|                                                 | material typicaly contains be                                                                         |                                |                                                                           |                                         |                          |                               |                |
| Building: Chu                                   | material typicaly contains be                                                                         | tween 10-30%                   |                                                                           |                                         |                          |                               |                |
| Building: Chu                                   | material typicaly contains be                                                                         | tween 10-30%                   | crysotile.                                                                |                                         |                          | 1080 sq                       | No             |
| _                                               | material typicaly contains be                                                                         | Room:                          | crysotile. Chapel, Room                                                   | n 7 - 30 x                              |                          |                               |                |
| Floor:                                          | material typicaly contains beautrich, Building 4 Carpet red                                           | Room:<br>MISC                  | crysotile. Chapel, Room Assumed                                           | n 7 - 30 x                              |                          |                               |                |
| Floor:<br>Baseboard:                            | material typicaly contains beautrich, Building 4 Carpet red Wood                                      | Room:<br>MISC<br>NON           | crysotile.  Chapel, Room Assumed Non-Suspect                              | 7 - 30 x<br>10                          |                          | 1080 sq                       | No             |
| Floor:<br>Baseboard:<br>Walls:                  | material typicaly contains beautrch, Building 4 Carpet red Wood Plaster heavy texture SOC on drywall  | Room: MISC NON SURF SURF       | Chapel, Room Assumed Non-Suspect Assumed                                  | 17 - 30 x<br>10<br>13<br>16             | 36 x 14<br>16A, 16B, 16C | 1080 sq<br>1848 sq            | No<br>No       |
| Floor: Baseboard: Walls: Ceiling:               | material typicaly contains beautrch, Building 4 Carpet red Wood Plaster heavy texture SOC on drywall  | Room: MISC NON SURF SURF       | Crysotile.  Chapel, Room Assumed Non-Suspect Assumed Assumed              | 17 - 30 x<br>10<br>13<br>16             | 36 x 14<br>16A, 16B, 16C | 1080 sq<br>1848 sq            | No<br>No       |
| Floor: Baseboard: Walls: Ceiling: Building: Chu | material typicaly contains beautrich, Building 4 Carpet red Wood Plaster heavy texture SOC on drywall | Room: MISC NON SURF SURF Room: | Crysotile.  Chapel, Room Assumed Non-Suspect Assumed Assumed Classroom, R | 17 - 30 x<br>10<br>13<br>16<br>00m 22 - | 36 x 14<br>16A, 16B, 16C | 1080 sq<br>1848 sq<br>1080 sq | No<br>No<br>No |

Client: Central California Conference of 7th Day Adventist Site: Mariposa

| Materials     |                               | Material<br>Class | Percent<br>Asbestos | Hmgns<br>Matrl # | Sampled<br>Here? | Footage<br>Sq/Ln/Jnts | Friable?<br>Yes/No |
|---------------|-------------------------------|-------------------|---------------------|------------------|------------------|-----------------------|--------------------|
| Building: Chu | rch, Building 4               | Room:             | Closet, Room        | 15A - 5          | x 5 x 6          |                       |                    |
| Floor:        | Concrete                      | NON               | Non-Suspect         |                  |                  |                       |                    |
| Baseboard:    | Wood                          | NON               | Non-Suspect         |                  |                  |                       |                    |
| Walls:        | Plaster heavy texture         | SURF              | Assumed             | 13               |                  | 160 sq                | No                 |
| Ceiling:      | Plaster heavy texture         | SURF              | Assumed             | 13               |                  | 25 sq                 | No                 |
| Building: Chu | rch, Building 4               | Room:             | Closet, Room        | 16A - 3          | x 4 x 8          |                       |                    |
| Floor:        | Concrete                      | NON               | Non-Suspect         |                  |                  |                       |                    |
| Baseboard:    | Wood                          | NON               | Non-Suspect         |                  |                  |                       |                    |
| Walls:        | Plaster heavy texture         | SURF              | Assumed             | 13               |                  | 112 sq                | No                 |
| Ceiling:      | Plaster heavy texture         | SURF              | Assumed             | 13               |                  | 12 sq                 | No                 |
| Building: Chu | rch, Building 4               | Room:             | Closet, Room        | 16B - 6          | x 3 x 8          |                       |                    |
| Floor:        | Concrete                      | NON               | Non-Suspect         |                  |                  |                       |                    |
| Baseboard:    | Wood                          | NON               | Non-Suspect         |                  |                  |                       |                    |
| Walls:        | Plaster heavy texture         | SURF              | Assumed             | 13               |                  | 144 sq                | No                 |
| Ceiling:      | Plaster heavy texture         | SURF              | Assumed             | 13               |                  | 18 sq                 | No                 |
| Building: Chu | rch, Building 4               | Room:             | Closet, Room        | 16C - 4          | x 3 x 8          |                       |                    |
| Floor:        | Concrete                      | NON               | Non-Suspect         |                  |                  |                       |                    |
| Baseboard:    | Wood                          | NON               | Non-Suspect         |                  |                  |                       |                    |
| Walls:        | Plaster heavy texture         | SURF              | Assumed             | 13               |                  | 112 sq                | No                 |
| Ceiling:      | Plaster heavy texture         | SURF              | Assumed             | 13               |                  | 12 sq                 | No                 |
| Building: Chu | rch, Building 4               | Room:             | Exit, Room 2        | 1 - 7 x 6 x      | · 7              |                       |                    |
| Floor:        | Concrete                      | NON               | Non-Suspect         |                  |                  |                       |                    |
| Walls:        | Drywall knock-down texture #3 | MISC              | Assumed             | 25               |                  | 91 sq                 | No                 |
| Walls:        | Plaster rough texture         | SURF              | Assumed             | 22               |                  | 91 sq                 | No                 |
| Ceiling:      | SOC on drywall #2             | SURF              | Assumed             | 24               | 24C              | 42 sq                 | Yes                |
| Building: Chu | ırch, Building 4              | Room:             | Foyer, Room         | 1 - 24 x 1       | 17 x 12          |                       |                    |
| Floor:        | Carpet red                    | MISC              | Assumed             | 10               |                  | 408 sq                | No                 |
| Baseboard:    | Wood                          | NON               | Non-Suspect         |                  |                  |                       |                    |
| Walls:        | Drywall knock-down texture #2 | MISC              | Assumed             | 11               |                  | 984 sq                | No                 |
| Ceiling:      | Drywall knock-down texture #2 | MISC              | Assumed             | 11               |                  | 408 sq                | No                 |

Client: Central California Conference of 7th Day Adventist Site: Mariposa

HMS Project Number: F14031I Date of Inspection: May 1, 2014

| Materials         |                                                                 | Material<br>Class                         | Percent<br>Asbestos              |                         | Sampled<br>Here?   | Footage<br>Sq/Ln/Jnts  |      |
|-------------------|-----------------------------------------------------------------|-------------------------------------------|----------------------------------|-------------------------|--------------------|------------------------|------|
| Building: Chu     | urch, Building 4                                                | Room:                                     | Mail room, Ro                    | oom 4 - 1               | 3 x 4 x 9          |                        |      |
| Floor:            | Carpet red                                                      | MISC                                      | Assumed                          | 10                      |                    | 52 sq                  | No   |
| Baseboard:        | Wood                                                            | NON                                       | Non-Suspect                      |                         |                    |                        |      |
| Walls:            | Drywall heavy texture                                           | MISC                                      | Assumed                          | 14                      |                    | 122 sq                 | No   |
| Walls:            | Plaster heavy texture                                           | SURF                                      | Assumed                          | 13                      |                    | 184 sq                 | No   |
| Ceiling:          | Plaster heavy texture                                           | SURF                                      | Assumed                          | 13                      |                    | 52 sq                  | No   |
| Building: Chu     | ırch, Building 4                                                | Room:                                     | Mechanical, F                    | Room 17                 | - 8 x 12 x 8       |                        |      |
| Floor:            | Concrete                                                        | NON                                       | Non-Suspect                      |                         |                    |                        |      |
| Walls:            | Plaster smooth                                                  | SURF                                      | Assumed                          | 20                      |                    | 320 sq                 | No   |
| Ceiling:          | Plaster smooth                                                  | SURF                                      | Assumed                          | 20                      |                    | 96 sq                  | No   |
| Door:             | Transite                                                        | MISC                                      | Assumed                          | 23                      |                    | 12 sq                  | No   |
| Co                | omment: This material has been app<br>Comment: This material ty | olied to the door a<br>picaly contains be | and trim around<br>etween 10-30% | the acce.<br>crysotile. | ss to the baseme   | nt storage area. Matei | rial |
| Building: Chu     | urch, Building 4                                                | Room:                                     | Mens restroo                     | m, Room                 | 13 - 10 x 8 x 8    |                        |      |
| Floor:            | Ceramic tile 8" with grout                                      | MISC                                      | Assumed                          | 17                      |                    | 80 sq                  | No   |
| Walls:            | Ceramic tile 1" with grout                                      | MISC                                      | Assumed                          | 18                      |                    | 144 sq                 | No   |
| Walls:            | Plaster heavy texture                                           | SURF                                      | Assumed                          | 13                      |                    | 288 sq                 | No   |
| Ceiling:          | Plaster heavy texture                                           | SURF                                      | Assumed                          | 13                      |                    | 80 sq                  | No   |
| Building: Chu     | urch, Building 4                                                | Room:                                     | Office, Room                     | 8 - 12 x 1              | 0 x 10             |                        |      |
| Floor:            | Carpet brown #2                                                 | MISC                                      | Assumed                          | 12                      |                    | 100 sq                 | No   |
| Baseboard:        | Wood                                                            | NON                                       | Non-Suspect                      |                         |                    |                        |      |
| Walls:            | Plaster heavy texture                                           | SURF                                      | Assumed                          | 13                      |                    | 400 sq                 | No   |
| Ceiling:          | Plaster heavy texture                                           | SURF                                      | Assumed                          | 13                      |                    | 100 sq                 | No   |
| Building: Chu     | urch, Building 4                                                | Room:                                     | Pipe chase -                     | 1 x 1 x 8               |                    |                        |      |
| Pipes:            | Transite                                                        | MISC                                      | Assumed                          | 23                      |                    | 8 In                   | No   |
| Co                | omment: This material is concealed                              | in the pipechase.                         | Material Com                     | ment: Thi               | s material typical | y contains between 10- | -30% |
| Room<br>Comments: | crysotile. This space is enclosed in the co                     | orner of room 8.                          |                                  |                         |                    |                        |      |
| Building: Chu     | urch, Building 4                                                | Room:                                     | Restroom clo                     | set, Roor               | m 6 - 6 x 4 x 6    |                        |      |
| Floor:            | Wood                                                            | NON                                       | Non-Suspect                      |                         |                    |                        |      |
| Walls:            | Plaster heavy texture                                           | SURF                                      | Assumed                          | 13                      |                    | 120 sq                 | No   |
| Ceiling:          | Plaster heavy texture                                           | SURF                                      | Assumed                          | 13                      |                    | 24 sq                  | No   |
| Co                | omment: Attic access is located in the                          | nis space.                                |                                  |                         |                    |                        |      |
| ate Printed: 6    | //19/2014                                                       | Inspected F                               | Bv: Jeff Olsen                   |                         |                    | Page 3 o               | f 11 |

Date Printed: 6/19/2014 Inspected By: Jeff Olsen Page 3 of 11

Client: Central California Conference of 7th Day Adventist Site: Mariposa

| Materials     |                                            | Material<br>Class | Percent<br>Asbestos | Hmgns<br>Matrl # | Sampled<br>Here?    | Footage<br>Sq/Ln/Jnts | Friable?<br>Yes/No |
|---------------|--------------------------------------------|-------------------|---------------------|------------------|---------------------|-----------------------|--------------------|
| Building: Chu | ırch, Building 4                           | Room:             | Restroom, Ro        | om 5 - 8         | x 6 x 8             |                       |                    |
| Floor:        | Linoleum cream                             | MISC              | Assumed             | 15               |                     | 48 sc                 | No                 |
| Baseboard:    | Linoleum cream                             | MISC              | Assumed             | 15               |                     | 28 In                 | No                 |
| Walls:        | Drywall heavy texture                      | MISC              | Assumed             | 14               |                     | 224 sc                | No                 |
| Ceiling:      | Drywall heavy texture                      | MISC              | Assumed             | 14               |                     | 48 sc                 | No                 |
| Building: Chu | ırch, Building 4                           | Room:             | Sabbath scho        | ool 1, Ro        | om 15 - 16 x 13 x 8 |                       |                    |
| Floor:        | Carpet yellow                              | MISC              | Assumed             | 19               |                     | 208 sc                | No                 |
| Baseboard:    | Wood                                       | NON               | Non-Suspect         |                  |                     |                       |                    |
| Walls:        | Plaster heavy texture                      | SURF              | Assumed             | 13               |                     | 464 sc                | No                 |
| Ceiling:      | Plaster heavy texture                      | SURF              | Assumed             | 13               |                     | 208 sc                | l No               |
| Building: Chu | ırch, Building 4                           | Room:             | Sabbath scho        | ool 2, Ro        | om 16 - 16 x 14 x 8 |                       |                    |
| Floor:        | Carpet yellow                              | MISC              | Assumed             | 19               |                     | 208 sc                | No                 |
| Baseboard:    | Wood                                       | NON               | Non-Suspect         |                  |                     |                       |                    |
| Walls:        | Plaster heavy texture                      | SURF              | Assumed             | 13               |                     | 464 sc                | No                 |
| Ceiling:      | Plaster heavy texture                      | SURF              | Assumed             | 13               |                     | 208 sc                | l No               |
| Building: Chu | ırch, Building 4                           | Room:             | Stage , Room        | 9 - 19 x 8       | 3 x 9               |                       |                    |
| Floor:        | Carpet red                                 | MISC              | Assumed             | 10               |                     | 152 sc                | No                 |
| Baseboard:    | Wood                                       | NON               | Non-Suspect         |                  |                     |                       |                    |
| Walls:        | Plaster heavy texture                      | SURF              | Assumed             | 13               |                     | 364 sc                | No                 |
| Ceiling:      | Plaster heavy texture                      | SURF              | Assumed             | 13               |                     | 152 so                | l No               |
| Building: Chu | ırch, Building 4                           | Room:             | Stairway and        | hall, Roo        | m 12 - 4 x 30 x 7   |                       |                    |
| Floor:        | Carpet brown #2                            | MISC              | Assumed             | 12               |                     | 120 sc                | No                 |
| Baseboard:    | Wood                                       | NON               | Non-Suspect         |                  |                     |                       |                    |
| Walls:        | Plaster heavy texture                      | SURF              | Assumed             | 13               |                     | 476 sc                | No                 |
| Ceiling:      | Plaster heavy texture                      | SURF              | Assumed             | 13               |                     | 120 sc                | l No               |
| Building: Chu | ırch, Building 4                           | Room:             | Storage, Roo        | m 10 - 12        | x 5 x 10            |                       |                    |
| Floor:        | Carpet brown #2                            | MISC              | Assumed             | 12               |                     | 60 sc                 | No                 |
| Baseboard:    | Wood                                       | NON               | Non-Suspect         |                  |                     |                       |                    |
| Walls:        | Plaster heavy texture                      | SURF              | Assumed             | 13               |                     | 340 sc                | No                 |
| Ceiling:      | Plaster heavy texture                      | SURF              | Assumed             | 13               |                     | 60 sc                 | No                 |
| Co            | nmment: Attic access is located in this sp | oace.             |                     |                  |                     |                       |                    |

Client: Central California Conference of 7th Day Adventist Site: Mariposa

| Materials     |                               | Material<br>Class | Percent<br>Asbestos | Hmgns<br>Matrl # | Sampled<br>Here?   | Footage<br>Sq/Ln/Jnts | Friable?<br>Yes/No |
|---------------|-------------------------------|-------------------|---------------------|------------------|--------------------|-----------------------|--------------------|
| Building: Chu | ırch, Building 4              | Room:             | Training, Roo       | om 3 - 13 :      | x 11 x 9           |                       |                    |
| Floor:        | Carpet brown #2               | MISC              | Assumed             | 12               |                    | 143 sq                | No                 |
| Baseboard:    | Wood                          | NON               | Non-Suspect         |                  |                    |                       |                    |
| Walls:        | Plaster heavy texture         | SURF              | Assumed             | 13               |                    | 432 sq                | No                 |
| Ceiling:      | Plaster heavy texture         | SURF              | Assumed             | 13               |                    | 143 sq                | No                 |
| Building: Chu | ırch, Building 4              | Room:             | Vestibule, Ro       | om 2 - 6 x       | x 13 x 10          |                       |                    |
| Floor:        | Carpet red                    | MISC              | Assumed             | 10               |                    | 78 sq                 | No                 |
| Baseboard:    | Wood                          | NON               | Non-Suspect         |                  |                    |                       |                    |
| Walls:        | Drywall knock-down texture #2 | MISC              | Assumed             | 11               |                    | 380 sq                | No                 |
| Ceiling:      | Drywall knock-down texture #2 | MISC              | Assumed             | 11               |                    | 78 sq                 | No                 |
| Building: Chu | ırch, Building 4              | Room:             | Womens rest         | room, Ro         | om 14 - 10 x 8 x 8 |                       |                    |
| Floor:        | Ceramic tile 8" with grout    | MISC              | Assumed             | 17               |                    | 80 sq                 | No                 |
| Walls:        | Ceramic tile 1" with grout    | MISC              | Assumed             | 18               |                    | 144 sq                | No                 |
| Walls:        | Plaster heavy texture         | SURF              | Assumed             | 13               |                    | 288 sq                | No                 |
| Ceiling:      | Plaster heavy texture         | SURF              | Assumed             | 13               |                    | 80 sq                 | No                 |