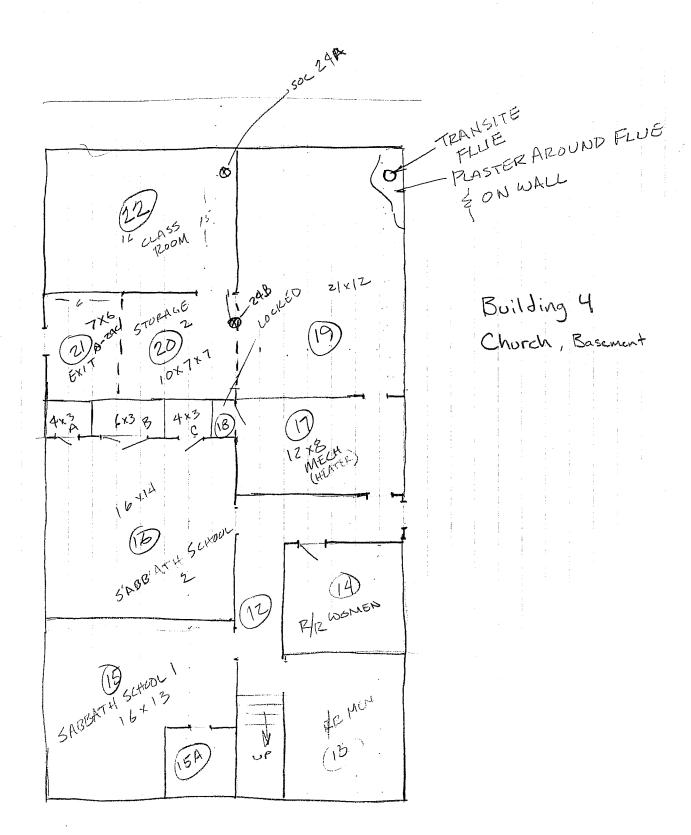

Client: Central California Conference of 7th Day Adventist Site: Mariposa

| Materials                                       |                                                                                                       | Material<br>Class              | Percent<br>Asbestos                                                       | Hmgns<br>Matrl #                        | Sampled<br>Here?         | Footage<br>Sq/Ln/Jnts         |                |
|-------------------------------------------------|-------------------------------------------------------------------------------------------------------|--------------------------------|---------------------------------------------------------------------------|-----------------------------------------|--------------------------|-------------------------------|----------------|
| Building: Chu                                   | ırch, Building 4                                                                                      | Room:                          | Attic                                                                     |                                         |                          |                               |                |
| Floor:                                          | Wood                                                                                                  | NON                            | Non-Suspect                                                               |                                         |                          |                               |                |
| Ceiling:                                        | Wood                                                                                                  | NON                            | Non-Suspect                                                               |                                         |                          |                               |                |
| Pipes:                                          | Transite                                                                                              | MISC                           | Assumed                                                                   | 23                                      |                          | 4 In                          | No             |
| Со                                              | mment: This material typicaly contain                                                                 | s between 10-                  | 30% crysotile.                                                            |                                         |                          |                               |                |
| Building: Chu                                   | ırch, Building 4                                                                                      | Room:                          | Baptisim, Roo                                                             | om 11 - 5                               | x 10 x 11                |                               |                |
| Floor:                                          | Concrete                                                                                              | NON                            | Non-Suspect                                                               |                                         |                          |                               |                |
| Walls:                                          | Concrete                                                                                              | NON                            | Non-Suspect                                                               |                                         |                          |                               |                |
| Walls:                                          | Plaster heavy texture                                                                                 | SURF                           | Assumed                                                                   | 13                                      |                          | 231 sq                        | No             |
| Ceiling:                                        | Plaster heavy texture                                                                                 | SURF                           | Assumed                                                                   | 13                                      |                          | 50 sq                         | No             |
| Building: Chu                                   | ırch, Building 4                                                                                      | Room:                          | Basement sto                                                              | rage 2, F                               | Room 20 - 10 x 7 x 7     |                               |                |
| Floor:                                          | Concrete                                                                                              | NON                            | Non-Suspect                                                               |                                         |                          |                               |                |
| Walls:                                          | Drywall knock-down texture #3                                                                         | MISC                           | Assumed                                                                   | 25                                      |                          | 95 sq                         | No             |
| Walls:                                          | Plaster rough texture                                                                                 | SURF                           | Assumed                                                                   | 22                                      |                          | 95 sq                         | No             |
| Ceiling:                                        | SOC on drywall #2                                                                                     | SURF                           | Assumed                                                                   | 24                                      | 24B                      | 70 sq                         | No             |
| Building: Chu                                   | ırch, Building 4                                                                                      | Room:                          | Basement sto                                                              | rage, Ro                                | om 19 - 21 x 12 x 7      |                               |                |
| Floor:                                          | Concrete                                                                                              | NON                            | Non-Suspect                                                               |                                         |                          |                               |                |
| Walls:                                          | Drywall with joint compound                                                                           | MISC                           | Assumed                                                                   | 21                                      |                          | 231 sq                        | No             |
| Walls:                                          | Plaster rough texture                                                                                 | SURF                           | Assumed                                                                   | 22                                      |                          | 231 sq                        | No             |
| Ceiling:                                        | Drywall with joint compound                                                                           | MISC                           | Assumed                                                                   | 21                                      |                          | 252 sq                        | No             |
| Pipes:                                          | Transite                                                                                              | MISC                           | Assumed                                                                   | 23                                      |                          | 5 In                          | No             |
| Со                                              | mment: This material extends up thro                                                                  | ough to the arou               | und level and c                                                           | ontinues t                              | hrough a pipe chase.     | Material Comme                | nt: This       |
|                                                 | material typicaly contains be                                                                         |                                |                                                                           |                                         |                          |                               |                |
| Building: Chu                                   | material typicaly contains be                                                                         | tween 10-30%                   |                                                                           |                                         |                          |                               |                |
| Building: Chu                                   | material typicaly contains be                                                                         | tween 10-30%                   | crysotile.                                                                |                                         |                          | 1080 sq                       | No             |
| _                                               | material typicaly contains be                                                                         | Room:                          | crysotile. Chapel, Room                                                   | n 7 - 30 x                              |                          |                               |                |
| Floor:                                          | material typicaly contains beautrich, Building 4 Carpet red                                           | Room:<br>MISC                  | crysotile. Chapel, Room Assumed                                           | n 7 - 30 x                              |                          |                               |                |
| Floor:<br>Baseboard:                            | material typicaly contains beautrich, Building 4 Carpet red Wood                                      | Room:<br>MISC<br>NON           | crysotile.  Chapel, Room Assumed Non-Suspect                              | 7 - 30 x<br>10                          |                          | 1080 sq                       | No             |
| Floor:<br>Baseboard:<br>Walls:                  | material typicaly contains beautrch, Building 4 Carpet red Wood Plaster heavy texture SOC on drywall  | Room: MISC NON SURF SURF       | Chapel, Room Assumed Non-Suspect Assumed                                  | 17 - 30 x<br>10<br>13<br>16             | 36 x 14<br>16A, 16B, 16C | 1080 sq<br>1848 sq            | No<br>No       |
| Floor: Baseboard: Walls: Ceiling:               | material typicaly contains beautrch, Building 4 Carpet red Wood Plaster heavy texture SOC on drywall  | Room: MISC NON SURF SURF       | Crysotile.  Chapel, Room Assumed Non-Suspect Assumed Assumed              | 17 - 30 x<br>10<br>13<br>16             | 36 x 14<br>16A, 16B, 16C | 1080 sq<br>1848 sq            | No<br>No       |
| Floor: Baseboard: Walls: Ceiling: Building: Chu | material typicaly contains beautrich, Building 4 Carpet red Wood Plaster heavy texture SOC on drywall | Room: MISC NON SURF SURF Room: | Crysotile.  Chapel, Room Assumed Non-Suspect Assumed Assumed Classroom, R | 17 - 30 x<br>10<br>13<br>16<br>00m 22 - | 36 x 14<br>16A, 16B, 16C | 1080 sq<br>1848 sq<br>1080 sq | No<br>No<br>No |

Client: Central California Conference of 7th Day Adventist Site: Mariposa

| Materials     |                               | Material<br>Class | Percent<br>Asbestos | Hmgns<br>Matrl # | Sampled<br>Here? | Footage<br>Sq/Ln/Jnts | Friable?<br>Yes/No |
|---------------|-------------------------------|-------------------|---------------------|------------------|------------------|-----------------------|--------------------|
| Building: Chu | rch, Building 4               | Room:             | Closet, Room        | 15A - 5          | x 5 x 6          |                       |                    |
| Floor:        | Concrete                      | NON               | Non-Suspect         |                  |                  |                       |                    |
| Baseboard:    | Wood                          | NON               | Non-Suspect         |                  |                  |                       |                    |
| Walls:        | Plaster heavy texture         | SURF              | Assumed             | 13               |                  | 160 sq                | No                 |
| Ceiling:      | Plaster heavy texture         | SURF              | Assumed             | 13               |                  | 25 sq                 | No                 |
| Building: Chu | rch, Building 4               | Room:             | Closet, Room        | 16A - 3          | x 4 x 8          |                       |                    |
| Floor:        | Concrete                      | NON               | Non-Suspect         |                  |                  |                       |                    |
| Baseboard:    | Wood                          | NON               | Non-Suspect         |                  |                  |                       |                    |
| Walls:        | Plaster heavy texture         | SURF              | Assumed             | 13               |                  | 112 sq                | No                 |
| Ceiling:      | Plaster heavy texture         | SURF              | Assumed             | 13               |                  | 12 sq                 | No                 |
| Building: Chu | rch, Building 4               | Room:             | Closet, Room        | 16B - 6          | x 3 x 8          |                       |                    |
| Floor:        | Concrete                      | NON               | Non-Suspect         |                  |                  |                       |                    |
| Baseboard:    | Wood                          | NON               | Non-Suspect         |                  |                  |                       |                    |
| Walls:        | Plaster heavy texture         | SURF              | Assumed             | 13               |                  | 144 sq                | No                 |
| Ceiling:      | Plaster heavy texture         | SURF              | Assumed             | 13               |                  | 18 sq                 | No                 |
| Building: Chu | rch, Building 4               | Room:             | Closet, Room        | 16C - 4          | x 3 x 8          |                       |                    |
| Floor:        | Concrete                      | NON               | Non-Suspect         |                  |                  |                       |                    |
| Baseboard:    | Wood                          | NON               | Non-Suspect         |                  |                  |                       |                    |
| Walls:        | Plaster heavy texture         | SURF              | Assumed             | 13               |                  | 112 sq                | No                 |
| Ceiling:      | Plaster heavy texture         | SURF              | Assumed             | 13               |                  | 12 sq                 | No                 |
| Building: Chu | rch, Building 4               | Room:             | Exit, Room 2        | 1 - 7 x 6 x      | · 7              |                       |                    |
| Floor:        | Concrete                      | NON               | Non-Suspect         |                  |                  |                       |                    |
| Walls:        | Drywall knock-down texture #3 | MISC              | Assumed             | 25               |                  | 91 sq                 | No                 |
| Walls:        | Plaster rough texture         | SURF              | Assumed             | 22               |                  | 91 sq                 | No                 |
| Ceiling:      | SOC on drywall #2             | SURF              | Assumed             | 24               | 24C              | 42 sq                 | Yes                |
| Building: Chu | ırch, Building 4              | Room:             | Foyer, Room         | 1 - 24 x 1       | 17 x 12          |                       |                    |
| Floor:        | Carpet red                    | MISC              | Assumed             | 10               |                  | 408 sq                | No                 |
| Baseboard:    | Wood                          | NON               | Non-Suspect         |                  |                  |                       |                    |
| Walls:        | Drywall knock-down texture #2 | MISC              | Assumed             | 11               |                  | 984 sq                | No                 |
| Ceiling:      | Drywall knock-down texture #2 | MISC              | Assumed             | 11               |                  | 408 sq                | No                 |