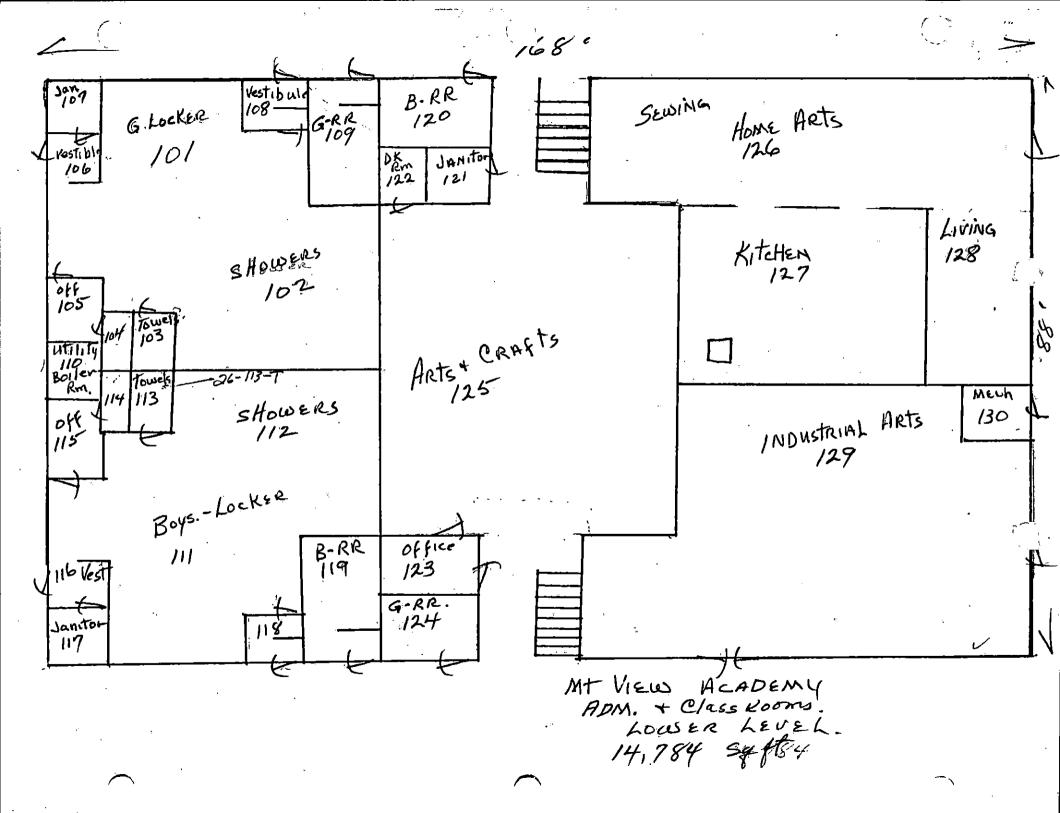

|                                       |                    |                   |              |
| -           |                                       |                   |                                       |                    |                   | <del></del>  |
|             |                                       |                   |                                       |                    |                   |              |
|             |                                       |                   |                                       |                    |                   | <del>.</del> |
|             |                                       |                   | 1                                     |                    |                   |              |









SDA. MTVIEW ACADEMY GYM UPPER RM DUER ENTRANCE AREA 1944 SOFT. 81.4 WEIGHT RM. EMPLOY ment ALUMNI maintenance. 24'

٧

CX.

ζ.

100L SDA.
MTVIEW
ACADEMY
AUTO SHOP
LOWER FI Auto REPAIR. 2560 sqft.



# RECORDING FORM FOR ASSESSMENT DATA

| Building: Mt. Viliar . Academin - Gym                     |
|-----------------------------------------------------------|
| Functional Area No. 26-7-PT Location: Jum - boller rm.    |
| Type of Suspect Material: Surfacing, TSI, Other           |
| Description: pipe tape - Possted in bollnavons            |
| + Miller rooms                                            |
| Approximate Amount of Material (linear or square ft.): 25 |
| Condition                                                 |
| Percent Damage: 2 %, Localized, Distributed