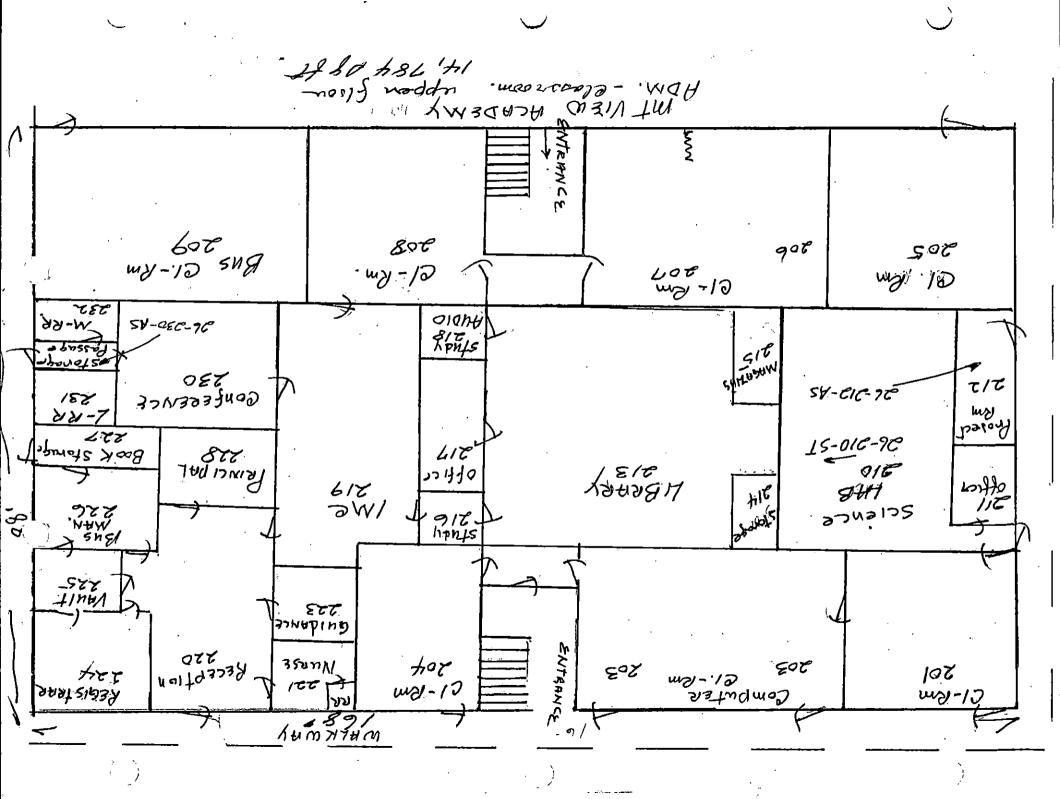

|                                       |                    |                   |              |
| -           |                                       |                   |                                       |                    |                   | <del></del>  |
|             |                                       |                   |                                       |                    |                   |              |
|             |                                       |                   |                                       |                    |                   | <del>.</del> |
|             |                                       |                   | 1                                     |                    |                   |              |









SDA. MTVIEW ACADEMY GYM UPPER RM DUER ENTRANCE AREA 1944 SOFT. 81.4 WEIGHT RM. EMPLOY ment ALUMNI maintenance. 24'

٧

CX.

ζ.

100L SDA.
MTVIEW
ACADEMY
AUTO SHOP
LOWER FI Auto REPAIR. 2560 sqft.



# RECORDING FORM FOR ASSESSMENT DATA

| Building: Mt. Viliar . Academin - Gym                     |
|-----------------------------------------------------------|
| Functional Area No. 26-7-PT Location: Jum - boller rm.    |
| Type of Suspect Material: Surfacing, TSI, Other           |
| Description: pipe tape - Possted in bollnavons            |
| + Miller rooms                                            |
| Approximate Amount of Material (linear or square ft.): 25 |
| Condition                                                 |
| Percent Damage: 2 %, Localized, Distributed               |