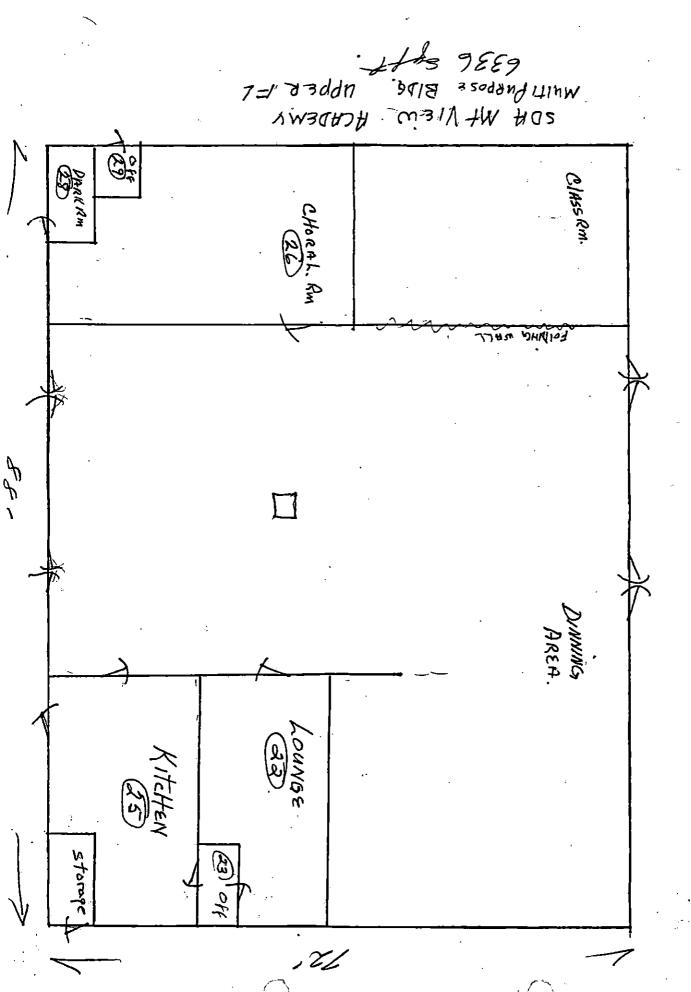

|                                       |                    |                   |              |
| -           |                                       |                   |                                       |                    |                   | <del></del>  |
|             |                                       |                   |                                       |                    |                   |              |
|             |                                       |                   |                                       |                    |                   | <del>.</del> |
|             |                                       |                   | 1                                     |                    |                   |              |









SDA. MTVIEW ACADEMY GYM UPPER RM DUER ENTRANCE AREA 1944 SOFT. 81.4 WEIGHT RM. EMPLOY ment ALUMNI maintenance. 24'

٧

CX.

ζ.

100L SDA.
MTVIEW
ACADEMY
AUTO SHOP
LOWER FI Auto REPAIR. 2560 sqft.



# RECORDING FORM FOR ASSESSMENT DATA

| Building: Mt. Viliar . Academin - Gym                     |
|-----------------------------------------------------------|
| Functional Area No. 26-7-PT Location: Jum - boller rm.    |
| Type of Suspect Material: Surfacing, TSI, Other           |
| Description: pipe tape - Possted in bollnavons            |
| + Miller rooms                                            |
| Approximate Amount of Material (linear or square ft.): 25 |
| Condition                                                 |
| Percent Damage: 2 %, Localized, Distributed               |
| T