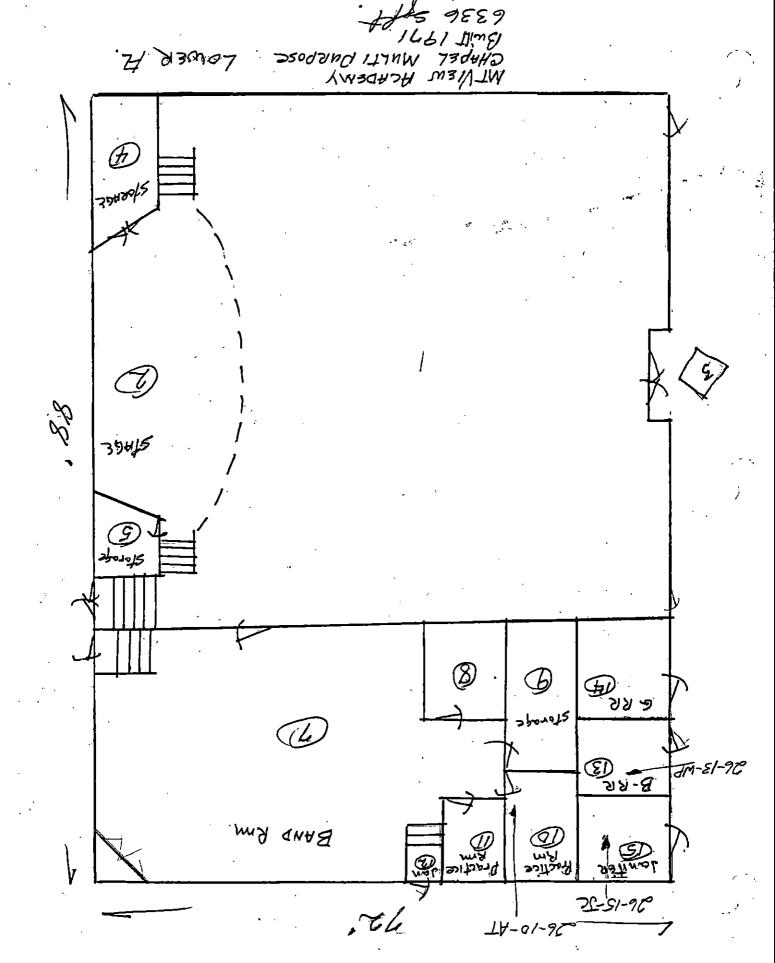

|                                       |                    |                   |              |
| -           |                                       |                   |                                       |                    |                   | <del></del>  |
|             |                                       |                   |                                       |                    |                   |              |
|             |                                       |                   |                                       |                    |                   | <del>.</del> |
|             |                                       |                   | 1                                     |                    |                   |              |









SDA. MTVIEW ACADEMY GYM UPPER RM DUER ENTRANCE AREA 1944 SOFT. 81.4 WEIGHT RM. EMPLOY ment ALUMNI maintenance. 24'

٧

CX.

ζ.

100L SDA.
MTVIEW
ACADEMY
AUTO SHOP
LOWER FI Auto REPAIR. 2560 sqft.



# RECORDING FORM FOR ASSESSMENT DATA

| Building: Mt. Viliar . Academin - Gym                     |
|-----------------------------------------------------------|
| Functional Area No. 26-7-PT Location: Jum - boller rm.    |
| Type of Suspect Material: Surfacing, TSI, Other           |
| Description: pipe tape - Possted in bollnavons            |
| + Miller rooms                                            |
| Approximate Amount of Material (linear or square ft.): 25 |
| Condition                                                 |
| Percent Damage: 2 %, Localized, Distributed               |
|