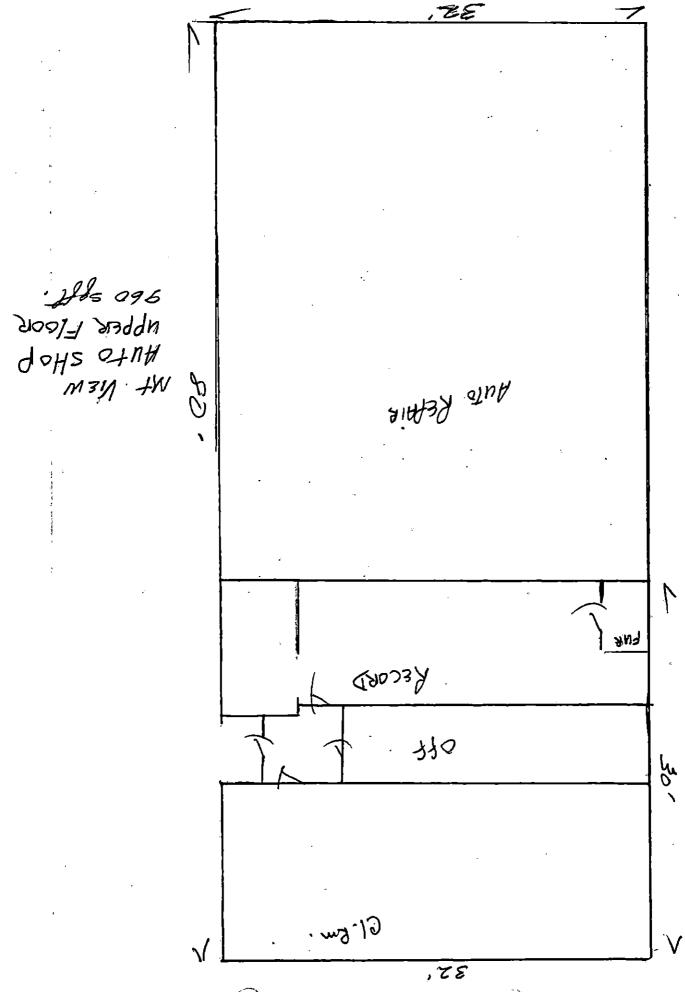

|                    |                   | <del></del>  |
|             |                                       |                   |                                       |                    |                   |              |
|             |                                       |                   |                                       |                    |                   | <del>.</del> |
|             |                                       |                   | 1                                     |                    |                   |              |









SDA. MTVIEW ACADEMY GYM UPPER RM DUER ENTRANCE AREA 1944 SOFT. 81.4 WEIGHT RM. EMPLOY ment ALUMNI maintenance. 24'

٧

CX.

ζ.

100L SDA.
MTVIEW
ACADEMY
AUTO SHOP
LOWER FI Auto REPAIR. 2560 sqft.



# RECORDING FORM FOR ASSESSMENT DATA

| Building: Mt. Viliar . Academin - Gym                     |
|-----------------------------------------------------------|
| Functional Area No. 26-7-PT Location: Jum - boller rm.    |
| Type of Suspect Material: Surfacing, TSI, Other           |
| Description: pipe tape - Possted in bollnavons            |
| + Miller rooms                                            |
| Approximate Amount of Material (linear or square ft.): 25 |
| Condition                                                 |
| Percent Damage: 2 %, Localized, Distributed               |
| Type of Damage: Deterioration, Water, Physical            |
| Description:                                              |
| ·                                                         |
| Overall Rating