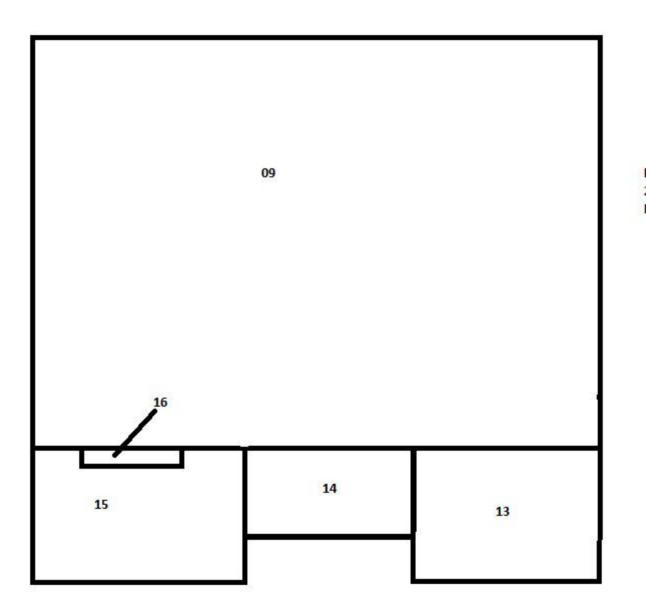

ilding appears to be constructed on a concrete slab - no basement or crawl space identified.

03-Gymnasium - 19 - Exterior: Inspection was per AHERA only and excluded exterior materials.

04 - Storage Building - 06 - Basement: No basement or crawl space identified with the building.

04 - Storage Building - 07 - Exterior: Inspection was completed per AHERA and exterior was excluded.

Date Printed: 7/14/2014 Page 27 of 27



Mountain View Academy 1st Floor Building 2 - Cafeteria Building

| 21    |    | 19   |
|-------|----|------|
| 22    | 20 | 5054 |
|       |    |      |
|       | 18 |      |
|       |    |      |
| 23    | 16 | 17   |
| 24 15 |    |      |

Mountain View Academy 2nd Floor Spaces Building 2 - Cafeteria Building



Mountain View Academy 1st Floor Building C - Gymnasium



Mountain View Academy 2nd Floor Building C - Gymnasium



Mountain View Academy Building D - Storage Building

## ASBESTOS HAZARD EMERGENCY RESPONSE ACT (AHERA) GENERAL DATA (FORM A)

| in the literature of the second                                        |                                                                |