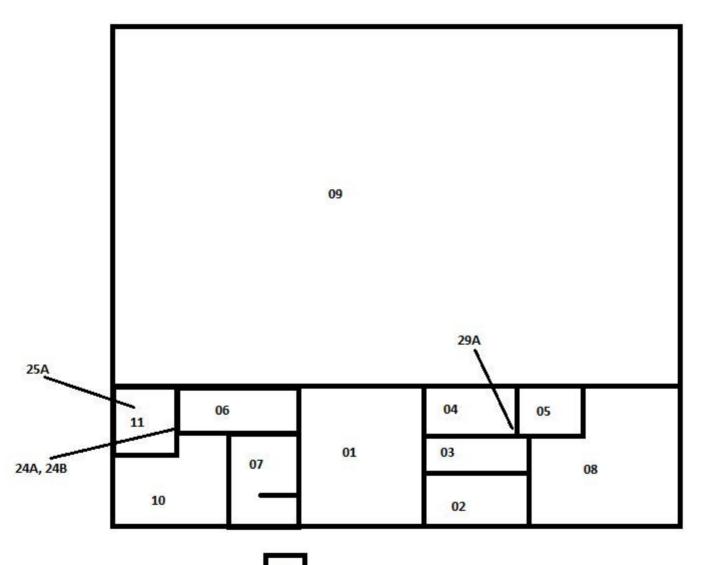

d during the inspection.

03-Gymnasium - 18 - Basement: Building appears to be constructed on a concrete slab - no basement or crawl space identified.

03-Gymnasium - 19 - Exterior: Inspection was per AHERA only and excluded exterior materials.

04 - Storage Building - 06 - Basement: No basement or crawl space identified with the building.

04 - Storage Building - 07 - Exterior: Inspection was completed per AHERA and exterior was excluded.

Date Printed: 7/14/2014 Page 27 of 27



Mountain View Academy 1st Floor Building 2 - Cafeteria Building

| 21    |    | 19   |
|-------|----|------|
| 22    | 20 | 5054 |
|       |    |      |
|       | 18 |      |
|       |    |      |
| 23    | 16 | 17   |
| 24 15 |    |      |

Mountain View Academy 2nd Floor Spaces Building 2 - Cafeteria Building



Mountain View Academy 1st Floor Building C - Gymnasium



Mountain View Academy 2nd Floor Building C - Gymnasium



Mountain View Academy Building D - Storage Building

## ASBESTOS HAZARD EMERGENCY RESPONSE ACT (AHERA) GENERAL DATA (FORM A)

| in the literature of the second                                        |                                                                |