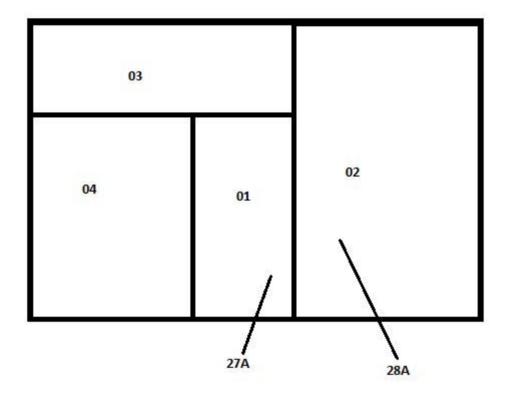

asement or crawl space identified.

03-Gymnasium - 19 - Exterior: Inspection was per AHERA only and excluded exterior materials.

04 - Storage Building - 06 - Basement: No basement or crawl space identified with the building.

04 - Storage Building - 07 - Exterior: Inspection was completed per AHERA and exterior was excluded.

Date Printed: 7/14/2014 Page 27 of 27



Mountain View Academy 1st Floor Building 2 - Cafeteria Building

| 21    |    | 19   |
|-------|----|------|
| 22    | 20 | 5054 |
|       |    |      |
|       | 18 |      |
|       |    |      |
| 23    | 16 | 17   |
| 24 15 |    |      |

Mountain View Academy 2nd Floor Spaces Building 2 - Cafeteria Building



Mountain View Academy 1st Floor Building C - Gymnasium



Mountain View Academy 2nd Floor Building C - Gymnasium



Mountain View Academy Building D - Storage Building

## ASBESTOS HAZARD EMERGENCY RESPONSE ACT (AHERA) GENERAL DATA (FORM A)

| in the literature of the second                                        |                                                                |