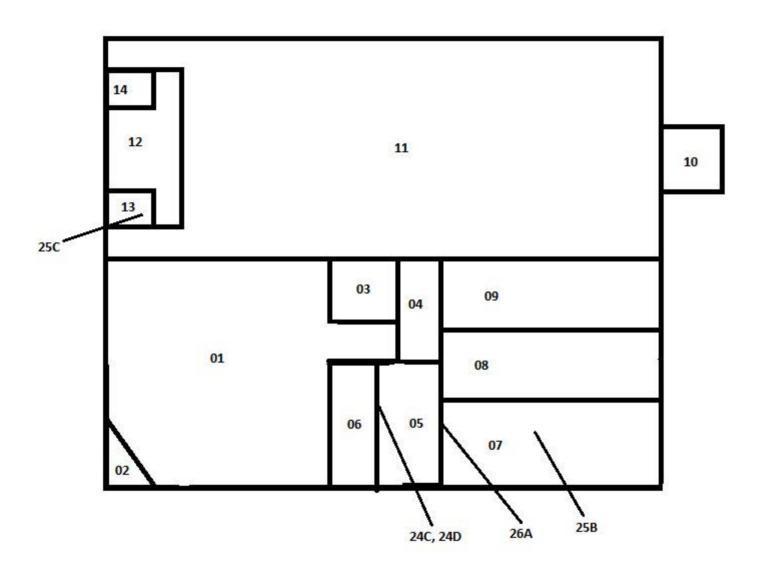

02-Cafeteria Building Building: **Building Comment:** Contains Choir, Chapel, Band, Cafeteria and Kitchen. Materials Material Percent Hmgns Sampled Footage Friable? Class Asbestos Matrl # Here? Sq/Ln/Jnts Yes/No Building: 02-Cafeteria Building Room: 01 - Music Department - 42 x 24 x 12 Floor: Carpet Blue/Green - Mastic MISC 43 No Assumed 1008 sq Baseboard: Baseboard 4" Blue w/Mastic MISC 44 Assumed 132 In No Walls: Concrete w/Knockdown Texture **SURF** Assumed 31 No 634 sq Walls: Tackboard MISC Assumed 33 950 sq No Ceiling: ACT 12" Fissure w/Mastic MISC Assumed 38 1008 sq No Building: 02-Cafeteria Building Room: 02 - Music Storage (Room 100E) - 12 x 12 x 10 Floor: Carpet Blue/Green - Mastic MISC Assumed 144 sq No MISC Baseboard: Baseboard 4" Blue w/Mastic Assumed 44 48 In No Walls: Concrete NON Non-Suspect Walls: Drywall Knockdown Texture MISC Assumed 16 No 120 sa MISC Ceiling: Drywall Knockdown Texture Assumed 16 144 sq No Pipes: Metal NON Non-Suspect Room Located in the northeast corner of the Music Department Room. Comments: Building: 02-Cafeteria Building 03 - Music Office (Room 100A) - 9 x 9 x 8 Room: Carpet Blue/Green - Mastic MISC Assumed 43 81 sq No Baseboard: Baseboard 4" Blue w/Mastic MISC Assumed 44 36 In No Walls: Tackboard MISC Assumed 33 288 sq No Ceiling: ACT 12" Fissure w/Mastic MISC Assumed 38 81 sq No Building: 02-Cafeteria Building Room: 04 - Music Storage (Room 100B) - 12 x 6 x 8 Floor: Carpet Blue/Green - Mastic MISC Assumed 43 No 72 sq Baseboard: Baseboard 4" Blue w/Mastic MISC Assumed 44 36 In No Walls: Drywall Knockdown Texture MISC Assumed 16 288 sq No MISC Ceiling: Drywall Knockdown Texture Assumed 16 72 sq No

Client: Central California Conference of 7th Day Adventist Site: Mountain View Academy

HMS Project Number: F14031K Date of Inspection: May 22, 2014

02-Cafeteria Building Building: **Building Comment:** Contains Choir, Chapel, Band, Cafeteria and Kitchen. Materials Material Percent Hmgns Sampled Footage Friable? Class Asbestos Matrl # Here? Sq/Ln/Jnts Yes/No Building: 02-Cafeteria Building Room: 05 - Music Storage (Room 100C) - 12 x 6 x 8 Carpet Blue/Green - Mastic Floor: MISC 43 No Assumed 72 sq Baseboard: Baseboard 4" Blue w/Mastic MISC 44 Assumed 36 In No Walls: ACT 12" Fissure w/Mastic MISC Assumed 38 144 sq No Walls: Drywall Tape and Joint Compound Only MISC <1 % 24 24C, 24D 144 sq Yes Comment: Under the ACTs on walls. Material Comment: Asbestos in the joint compound only. Material was point-counted and found to be less than 1%. Walls: Tackboard MISC Assumed 33 144 sq No ACT 12" Fissure w/Mastic MISC 38 Ceiling: Assumed 72 sq No Building: 02-Cafeteria Building Room: 06 - Music Storage (Room 100D) - 12 x 6 x 8 43 Floor: Carpet Blue/Green - Mastic MISC Assumed 72 sq No MISC Baseboard: Baseboard 4" Blue w/Mastic Assumed 44 36 In No Walls: ACT 12" Fissure w/Mastic MISC 38 Assumed 144 sq No MISC Walls: Drywall Tape and Joint Compound Only <1 % 144 sq Yes Comment: Under the ACTs on walls. Material Comment: Asbestos in the joint compound only. Material was point-counted and found to be less than 1%. Walls: Tackboard MISC Assumed 33 144 sa No MISC Ceiling: ACT 12" Fissure w/Mastic Assumed 72 sq No Building: 02-Cafeteria Building 07 - Electrical Room - 12 x 9 x 12 Room: Non-Suspect Floor: Concrete NON Walls: NON Concrete Non-Suspect Walls: Drywall Knockdown Texture MISC Assumed 16 252 sq No MISC Ceiling: **Drywall Knockdown Texture** Assumed 16 108 sq No Pipes: Hard Elbows TSI 25B None Detected 25 3 ea Hard Elbows - Painted TSI None Detected 26A Pipes: 26 1 ea Pipes: TSI - Fiberglass and Paper NON Non-Suspect HVAC: Vibration Dampner MISC Assumed 18 2 ea No

Client: Central California Conference of 7th Day Adventist Site: Mountain View Academy

HMS Project Number: F14031K Date of Inspection: May 22, 2014

| Building:         | 02-Cafeteria Building                         |                   |                     |                  |                     |                      |                      |
|-------------------|-----------------------------------------------|-------------------|---------------------|------------------|---------------------|----------------------|----------------------|
| Building Co       | omment: Contains Choir, Chapel,               | , Band, Ca        | feteria and k       | Kitchen.         |                     |                      |                      |
| Materials         |                                               | Material<br>Class | Percent<br>Asbestos | Hmgns<br>Matrl # | Sampled<br>Here?    | Footage<br>Sq/Ln/Jnt | Friable?<br>s Yes/No |
| Building: 02      | 2-Cafeteria Building                          | Room:             | 08 - Boys Re        | stroom - 1       | 12 x 9 x 9          |                      |                      |
| Floor:            | Epoxy Flooring                                | MISC              | Assumed             | 29               |                     | 108 s                | q No                 |
| Walls:            | Ceramic Tile White w/Grout                    | MISC              | Assumed             | 30               |                     | 284 s                | q No                 |
| C                 | Comment: Grout and mortar base are susp       | ect material      | S.                  |                  |                     |                      |                      |
| Walls:            | Concrete w/Knockdown Texture                  | SURF              | Assumed             | 31               |                     | 94 s                 | q No                 |
| Ceiling:          | Drywall Knockdown Texture                     | MISC              | Assumed             | 16               |                     | 108 s                | q No                 |
| Building: 02      | 2-Cafeteria Building                          | Room:             | 09 - Girls Res      | stroom - 1       | 2 x 9 x 9           |                      |                      |
| Floor:            | Epoxy Flooring                                | MISC              | Assumed             | 29               |                     | 108 s                | q No                 |
| Walls:            | Ceramic Tile White w/Grout                    | MISC              | Assumed             | 30               |                     | 284 s                | q No                 |
| C                 | Comment: Grout and mortar base are susp       | ect material      | S.                  |                  |                     |                      |                      |
| Walls:            | Concrete w/Knockdown Texture                  | SURF              | Assumed             | 31               |                     | 94 s                 | q No                 |
| Ceiling:          | Drywall Knockdown Texture                     | MISC              | Assumed             | 16               |                     | 108 s                | q No                 |
| Building: 02      | 2-Cafeteria Building                          | Room:             | 10 - Audio-Vi       | sual Clos        | et - 7 x 7 x 9      |                      |                      |
| Floor:            | Carpet Yellow/Green Square - Mastic           | MISC              | Assumed             | 45               |                     | 49 s                 | q No                 |
| Baseboard:        | Baseboard 4" Black w/Mastic                   | MISC              | Assumed             | 46               |                     | 28 l                 | n No                 |
| Walls:            | Drywall - Bare                                | MISC              | Assumed             | 47               |                     | 63 s                 | q No                 |
| C                 | Comment: Drywall system does not include      | e a skimcoat      | or joint compo      | ound mate        | rial.               |                      |                      |
| Walls:            | Drywall Knockdown Texture                     | MISC              | Assumed             | 16               |                     | 189 s                | q No                 |
| Ceiling:          | Drywall Knockdown Texture                     | MISC              | Assumed             | 16               |                     | 49 s                 | q No                 |
| Room<br>Comments: | Located at main entrance to chapel.           |                   |                     |                  |                     |                      |                      |
|                   | 2-Cafeteria Building                          | Room:             | 11 - Chapel -       | 51 x 51 x        | 12                  |                      |                      |
| Floor:            | Carpet Yellow/Green Square - Mastic           | MISC              | Assumed             | 45               |                     | 2601 s               | q No                 |
| Baseboard:        | Baseboard 4" Grey Carpet - Mastic             | MISC              | Assumed             | 48               |                     | 204 l                | n No                 |
| Walls:            | Concrete                                      | NON               | Non-Suspect         |                  |                     |                      |                      |
| Walls:            | Wood Slats over Concrete                      | NON               | Non-Suspect         |                  |                     |                      |                      |
| Walls:            | Wood Slats Over Drywall                       | MISC              | Assumed             | 49               |                     | 612 s                | q No                 |
|                   | Comment: Suspect drywall materials blow       | slats likely to   | become impa         | acted by re      | emoval of slats and | d wall surface shoul | d be                 |
| Ceiling:          | treated accordingly. ACT 12" Fissure w/Mastic | MISC              | Assumed             | 38               |                     | 1951 s               | q No                 |
| Ceiling:          | Drywall Knockdown Texture                     | MISC              | Assumed             | 16               |                     | 650 s                | q No                 |
| •                 | Comment: Over the aisles of the space.        |                   |                     |                  |                     |                      |                      |