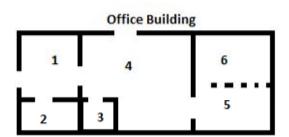

|             | Square  |         |
|                            |       |     |                  | - Floor                                                             |             |         |         |
|                            |       |     |                  | Drywall ceiling materials from spaces below visible when pulled up. |             |         |         |
| Wood                       | NON   | 0   | NOT SAMPLED      | Various Locations                                                   | Non-Suspect |         |         |
|                            |       |     |                  |                                                                     |             |         |         |

**Date Printed:** 10/15/2014 Page 10 of 10



Peninsula Adventist School



### ASBESTOS HAZARD EMERGENCY RESPONSE ACT (AHERA) GENERAL DATA (FORM A)

|                                    |                                                  |             | Inspection Da             | te: S                                   | 3eptem   | nber 25, 2014          |  |
|------------------------------------|--------------------------------------------------|-------------|---------------------------|-----------------------------------------|----------|------------------------|--|
| LOCAL EDUCATION AGENCY             |                                                  |             |                           | CO                                      | UNTY     |                        |  |
| Central California Conference o    | f 7th Day Adventist