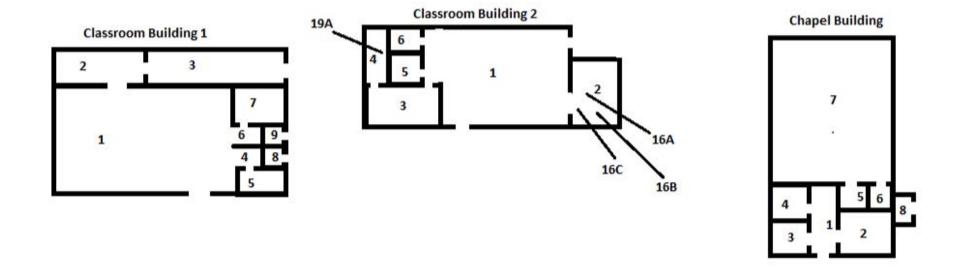

| Materials      |                                              | Material<br>Class | Percent<br>Asbestos | Hmgns<br>Matrl # | Sampled<br>Here?  | Footage<br>Sq/Ln/Jnts |    |
|----------------|----------------------------------------------|-------------------|---------------------|------------------|-------------------|-----------------------|----|
| Building: 01 - | - Classroom Building 1                       | Room:             | 01 - Classroo       | m - 30 x 2       | 21 x 12           |                       |    |
| Floor:         | 9" VFT and Mastic - Tan                      | MISC              | Assumed             | 23               |                   | 630 sq                | No |
| Co             | omment: Under the carpet in the space.       |                   |                     |                  |                   |                       |    |
| Floor:         | Carpet and Mastic - Grey                     | MISC              | Assumed             | 14               |                   | 630 sq                | No |
| Baseboard:     | Wood                                         | NON               | Non-Suspect         |                  |                   |                       |    |
| Walls:         | Wood                                         | NON               | Non-Suspect         |                  |                   |                       |    |
| Ceiling:       | Wood                                         | NON               | Non-Suspect         |                  |                   |                       |    |
| Building: 01 - | - Classroom Building 1                       | Room:             | 02 - Resource       | Room -           | 15 x 7 x 8        |                       |    |
| Floor:         | Carpet and Mastic - Light Green              | MISC              | Assumed             | 24               |                   | 105 sq                | No |
| Baseboard:     | 2" Baseboard and Mastic - Tan                | MISC              | Assumed             | 25               |                   | 33 In                 | No |
| Walls:         | Drywall - Smooth Texture                     | MISC              | Assumed             | 2                |                   | 264 sq                | No |
| Walls:         | Plaster - Stucco Finish                      | MISC              | Assumed             | 26               |                   | 88 sq                 | No |
| Co             | omment: This wall appears to be from orig    | inal constr       | uction and spac     | e added          | onto building.    |                       |    |
| Ceiling:       | Drywall - Smooth Texture                     | MISC              | Assumed             | 2                |                   | 105 sq                | No |
| Building: 01 - | - Classroom Building 1                       | Room:             | 03- Work Roo        | m - 21 x         | 7 x 10            |                       |    |
| Floor:         | Concrete                                     | NON               | Non-Suspect         |                  |                   |                       |    |
| Walls:         | Drywall - Smooth Texture                     | MISC              | Assumed             | 2                |                   | 420 sq                | No |
| Walls:         | Plaster - Stucco Finish                      | MISC              | Assumed             | 26               |                   | 140 sq                | No |
| Ceiling:       | Wood                                         | NON               | Non-Suspect         |                  |                   |                       |    |
| Building: 01 - | - Classroom Building 1                       | Room:             | 04 - Girls Res      | troom Fo         | oyer - 3 x 4 x 12 |                       |    |
| Floor:         | 9" VFT and Mastic - Tan                      | MISC              | Assumed             | 23               |                   | 12 sq                 | No |
| Floor:         | Carpet and Mastic - Aqua                     | MISC              | Assumed             | 27               |                   | 12 sq                 | No |
| Co             | omment: Material is just laying over vinyl t | loor tiles ar     | nd does not hav     | e a masti        | c.                |                       |    |
| Baseboard:     | Wood                                         | NON               | Non-Suspect         |                  |                   |                       |    |
| Walls:         | Drywall - Smooth Texture                     | MISC              | Assumed             | 2                |                   | 42 sq                 | No |
| Walls:         | Wood                                         | NON               | Non-Suspect         |                  |                   |                       |    |
| Ceiling:       | Wood                                         | NON               | Non-Suspect         |                  |                   |                       |    |
| Pipes:         | Transite Flue Pipe                           | MISC              | Assumed             | 28               |                   | 5 In                  | No |
| Co             | omment: Pipe is visible above the end of t   | he walls in       | space. Appears      | s to be tra      | nsite flue pipe.  |                       |    |

Client: Central California Conference of 7th Day Adventist Site: Peninsula Adventist School

HMS Project Number: F14031U Date of Inspection: September 25, 2014

| Materials    |                                                | Material<br>Class | Percent<br>Asbestos | Hmgns<br>Matrl # | Sampled<br>Here?              | Footage<br>Sq/Ln/Jnts |    |
|--------------|------------------------------------------------|-------------------|---------------------|------------------|-------------------------------|-----------------------|----|
| Building: 01 | - Classroom Building 1                         | Room:             | 05 - Girls Res      | troom - 6        | x 6 x 8                       |                       |    |
| Floor:       | 9" VFT and Mastic - Tan                        | MISC              | Assumed             | 23               |                               | 36 sq                 | No |
| Co           | omment: Material appears to be below the       | linoleum f        | looring by looki    | ng at thre       | shold.                        |                       |    |
| Floor:       | Linoleum and Mastic - Wood Squares             | MISC              | Assumed             | 29               |                               | 36 sq                 | No |
| Baseboard:   | Wood                                           | NON               | Non-Suspect         |                  |                               |                       |    |
| Walls:       | Plaster - Smooth Finish                        | MISC              | Assumed             | 30               |                               | 192 sq                | No |
| Ceiling:     | Plaster - Smooth Finish                        | MISC              | Assumed             | 30               |                               | 36 sq                 | No |
| Building: 01 | - Classroom Building 1                         | Room:             | 06 - Boys Res       | stroom Fo        | oyer - 3 x 4 x 8              |                       |    |
| Floor:       | 9" VFT and Mastic - Tan                        | MISC              | Assumed             | 23               |                               | 12 sq                 | No |
| Floor:       | Carpet and Mastic - Aqua                       | MISC              | Assumed             | 27               |                               | 12 sq                 | No |
| Co           | omment: Material is just laying over vinyl flo | oor tiles ar      | nd does not hav     | ∕e a masti       | c.                            |                       |    |
| Baseboard:   | Wood                                           | NON               | Non-Suspect         |                  |                               |                       |    |
| Walls:       | Wood                                           | NON               | Non-Suspect         |                  |                               |                       |    |
| Ceiling:     | Wood                                           | NON               | Non-Suspect         |                  |                               |                       |    |
| Building: 01 | - Classroom Building 1                         | Room:             | 07 - Boys Res       | stroom - 6       | 3 x 6 x 8                     |                       |    |
| Floor:       | 18" Ceramic Tile and Grout - White             | MISC              | Assumed             | 20               |                               | 36 sq                 | No |
| Floor:       | 9" VFT and Mastic - Tan                        | MISC              | Assumed             | 23               |                               | 36 sq                 | No |
| Co           | omment: Material appears to exist still belo   | w the cera        | amic tile finish. I | Destructiv       | e sampling required to verify | <b>/</b> .            |    |
| Walls:       | Plaster - Smooth Finish                        | MISC              | Assumed             | 30               |                               | 192 sq                | No |
| Ceiling:     | Plaster - Smooth Finish                        | MISC              | Assumed             | 30               |                               | 36 sq                 | No |
| Building: 01 | - Classroom Building 1                         | Room:             | 08 - Exterior I     | Furnace C        | Closet - 3 x 3 x 8            |                       |    |
| Floor:       | 9" VFT and Mastic - Tan                        | MISC              | Assumed             | 23               |                               | 9 sq                  | No |
| Baseboard:   | Wood                                           | NON               | Non-Suspect         |                  |                               |                       |    |
| Walls:       | Drywall - Smooth Texture                       | MISC              | Assumed             | 2                |                               | 24 sq                 | No |
| Co           | omment: Backside of drywall wall visible in    | space.            |                     |                  |                               |                       |    |
| Walls:       | Wood                                           | NON               | Non-Suspect         |                  |                               |                       |    |
| Ceiling:     | Drywall - Knockdown Texture                    | MISC              | Assumed             | 31               |                               | 9 sq                  | No |

Client: Central California Conference of 7th Day Adventist Site: Peninsula Adventist School

HMS Project Number: F14031U Date of Inspection: September 25, 2014

| Materials         |                                            | Material<br>Class   | Percent<br>Asbestos | Hmgns<br>Matrl # | Sampled<br>Here?       | Footage<br>Sq/Ln/Jnts |      |
|-------------------|--------------------------------------------|---------------------|---------------------|------------------|------------------------|-----------------------|------|
| Building: 0       | 1 - Classroom Building 1                   | Room:               | 09 - Exterior       | Water He         | ater Closet - 3 x 3 x  | <u> </u>              |      |
| Floor:            | Wood                                       | NON                 | Non-Suspect         |                  |                        |                       |      |
| Walls:            | Drywall - Bare                             | MISC                | Assumed             | 32               |                        | 96 sq                 | No   |
|                   | Comment: Material does not include         | a skim coat or joir | nt compound la      | yer.             |                        |                       |      |
| Ceiling:          | Drywall - Bare                             | MISC                | Assumed             | 32               |                        | 9 sq                  | No   |
|                   | Comment: Material does not include         | a skim coat or joir | nt compound la      | yer.             |                        |                       |      |
| Room<br>Comments: | A newer water heater is in this backwards. | space. A key to th  | he door could n     | ot be pro        | vided, but is accessib | le as door is instal  | lled |