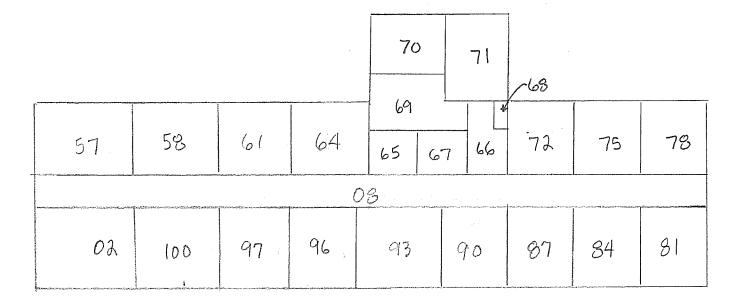

Date of Inspection: August 26, 2014

01 - Girls Dormitory **Building: Building Comment:** SOC concealed under newer drywall in many areas, including main hallways. Materials **Hmgns Sampled** Material Percent Footage Friable? Class Asbestos Matrl # Here? Sg/Ln/Jnts Yes/No Building: 01 - Girls Dormitory 01 - Entry Lobby - 15 x 18 x 9 Room: Floor: Carpet and Mastic - Grey/Pink MISC Assumed 100 270 sq No **Baseboard:** NON Wood Non-Suspect Walls: **Drywall - Spray Texture** MISC Assumed 101 446 sq No Comment: Material appears to extend behind the wood wainscoating. Walls: NON Wood Non-Suspect Comment: Wainscoating material on walls. Sprayed-On Ceiling MISC 98 Ceilina: Known 270 sq Yes Building: 01 - Girls Dormitory 02 - Computer Area - 9 x 9 x 9 Room: Carpet and Mastic - Grey/Pink MISC Assumed Floor: 100 81 sq No **Baseboard:** Wood NON Non-Suspect Walls: Drywall - Spray Texture MISC Assumed 101 259 sq No Comment: Material appears to extend behind the wood wainscoating. Walls: NON Wood Non-Suspect Comment: Wainscoating on the lower walls of space. Ceilina: Drywall - Smooth Texture MISC Assumed 28 81 sq No Building: 01 - Girls Dormitory 03 - Telephone Closet - 3 x 3 x 9 Room: Floor: Carpet and Mastic - Grey/Pink MISC Assumed 100 9 sa No Walls: Carpet and Mastic - Beige MISC Assumed 54 27 sq No Comment: Over drywall walls. Walls: Carpet and Mastic - Dark Brown MISC Assumed 102 27 sq No Walls: MISC Drywall - Smooth Texture 28 Assumed 108 sq No MISC Ceiling: Drywall - Smooth Texture Assumed 28 No 9 sq Building: 01 - Girls Dormitory Room: 04 - Deans Office - 22 x 12 x 9 MISC Floor: Carpet and Mastic - Grey/Pink Assumed 100 264 sq No Baseboard and Mastic - 4" Brown MISC 68 ln **Baseboard:** 23 Assumed No None Detected Walls: Plaster MISC 36 612 sq MISC None Detected 36 Ceiling: Plaster 264 sq