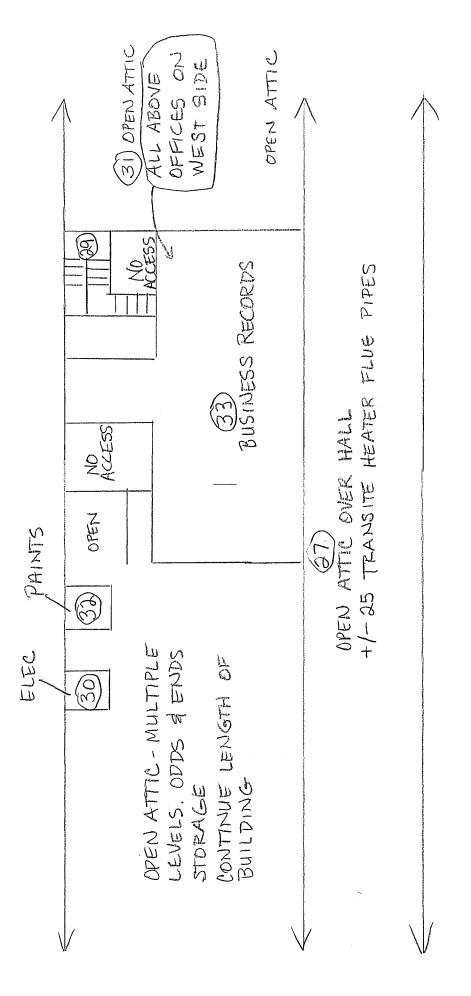

The following non-friable thermal system insulation (TSI) materials were found at this site. Even though these materials are technically friable by definition, they may be treated as non-friable materials as long as they remain in an intact condition. A Form C and an evaluation sheet are included for these materials.

| TSI - 4" | — TSI — Known | 01 - Girls Dormitory | <ul> <li>— 17 - Inspectors Test<br/>Room</li> </ul> |
|----------|---------------|----------------------|-----------------------------------------------------|
| TSI - 4" | — TSI — Known | 01 - Girls Dormitory | — 900 - Boiler Room                                 |
| TSI - 4" | — TSI — Known | 01 - Girls Dormitory | — 901 - Walkway Pipe<br>Chase                       |
| TSI - 4" | — TSI — Known | 01 - Girls Dormitory | — 901 - Walkway Pipe<br>Chase                       |
| TSI - 4" | — TSI — Known | 02 - Cafeteria       | — 09 - Bakery                                       |
| TSI - 4" | — TSI — Known | 02 - Cafeteria       | — 10 - Cannery                                      |
| TSI - 4" | — TSI — Known | 02 - Cafeteria       | — 10 - Cannery                                      |
| TSI - 4" | — TSI — Known | 02 - Cafeteria       | — 18 - Attic                                        |
| TSI - 4" | — TSI — Known | 02 - Cafeteria       | — 18 - Attic                                        |
| TSI - 4" | — TSI — Known | 02 - Cafeteria       | — 18 - Attic                                        |
| TSI - 4" | — TSI — Known | 03 - Boys Dormitory  | — 71 - South Restroom                               |

The following friable asbestos-containing materials were noted at this site. Friable materials are those that can release asbestos fibers with a minimum of contact or disturbance. Friable asbestos-containing materials can only be handled by an asbestos abatement contractor. Evaluation sheets and Form Cs are provided for the materials listed.

| Acoustic Spray-On Material — MISC — Assumed | 01 - Girls Dormitory | <ul> <li>— 273 - North Restroom<br/>Hallway</li> </ul> |
|---------------------------------------------|----------------------|--------------------------------------------------------|
| Drywall - Smooth Texture — MISC — Assumed   | 03 - Boys Dormitory  | — 109 - Room 152                                       |