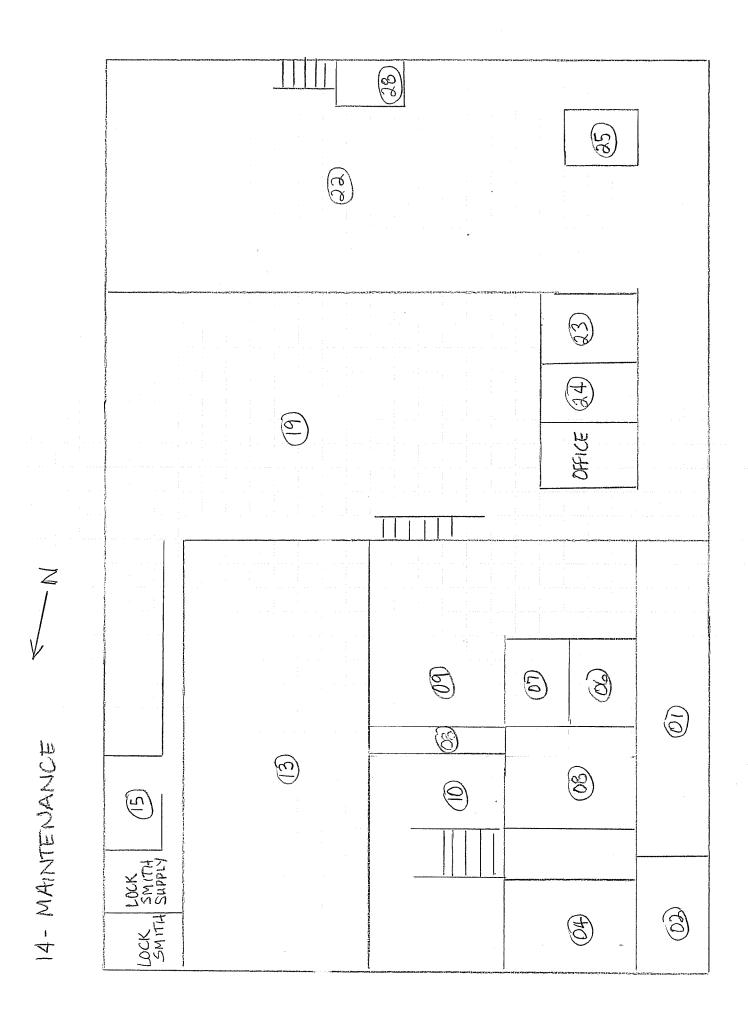

|

-







06 - ADMINISTRATION/CLASSROOMS/MUSIC ATTIC - ABOVE ADMIN AREA



06-ADMINISTRATION/CLASSROOMS/MUSIC BASEMENT (BELOW MUSIC)





NOTE

A trailer used for compater clusses has been rous ved from this trea.

J )



Monterey BAY ACADEMY 1300 Sq.M.

ATTITITY (253) 6 HH-BS) BUNKHOLOSE Miles L'AND ŝ 5 WPR ( E E Con Mary 92 2 th Charles 25

FIBLE DEPT. Bidg removed -foundation enty (wet inspectral)













| 12-06-14