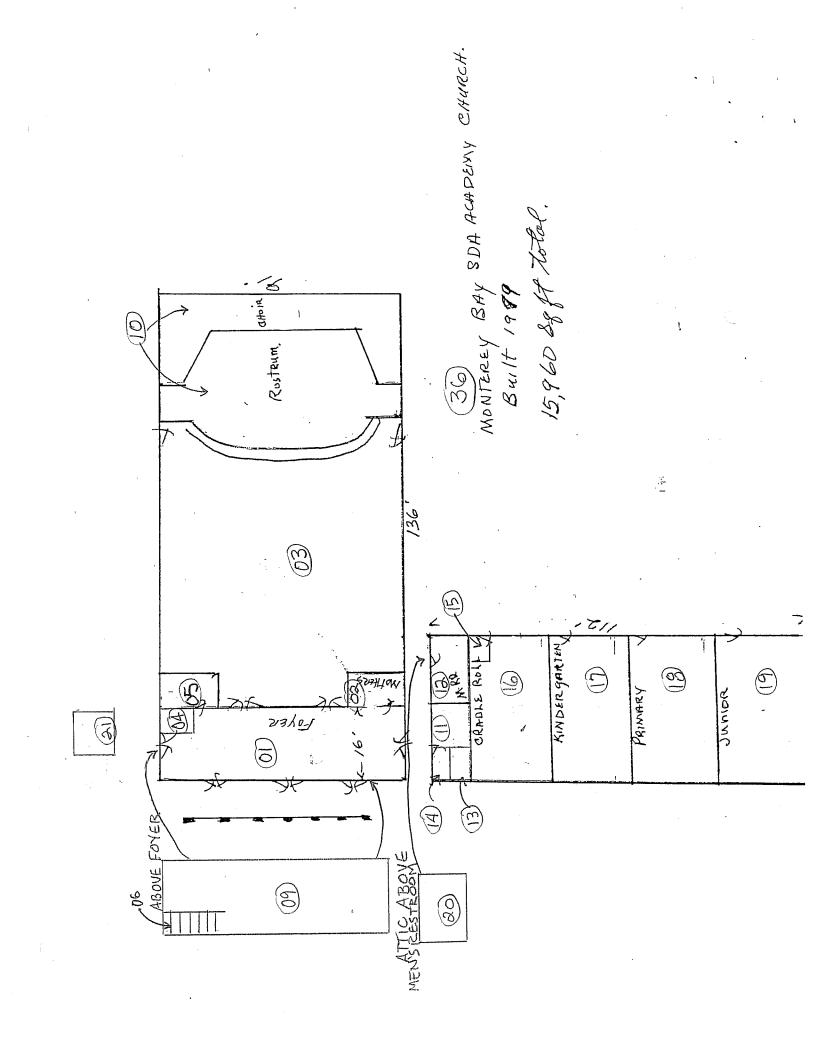

#### Monterey Bay Academy

| Drywall - Tape and Joint<br>Compound Only | — MISC — Assumed                 | 02 - Cafeteria                               | _ | 18 - Attic                          |
|-------------------------------------------|----------------------------------|----------------------------------------------|---|-------------------------------------|
| FCP - 2'x4' Cellulose                     | — MISC — Assumed                 | 06 -<br>Administration/Classrooms/M<br>usic  | _ | 38 - Classroom 2<br>Office          |
| FCP - 2'x4' Cellulose                     | — MISC — Assumed                 | 06 -<br>Administration/Classrooms/M<br>usic  |   | 47 - Classroom 6<br>Office 2        |
| FCP - 2'x4' Cellulose                     | — MISC — Assumed                 | 06 -<br>Administration/Classrooms/M<br>usic  |   | 48 - Attendance Office              |
| FCP - 2'x4' Cellulose                     | — MISC — Assumed                 | 06 -<br>Administration/Classrooms/M<br>usic  |   | 66 - Principals<br>Secretary Office |
| FCP - 2'x4' Cellulose                     | — MISC — Assumed                 | 06 -<br>Administration/Classrooms/M<br>usic  |   | 67 - Registrar Work<br>Room         |
| FCP - 2'x4' Cellulose                     | — MISC — Assumed                 | 06 -<br>Administration/Classrooms/M<br>usic  |   | 73 - Vice Principals<br>Office      |
| FCP - 2'x4' Cellulose                     | — MISC — Assumed                 | 06 -<br>Administration/Classrooms/M<br>usic  |   | 76 - Waiting Room                   |
| SOC                                       | - SURF- Known                    | 36 - Church                                  | — | 02 - Nursery                        |
| SOC                                       | - SURF- Known                    | 36 - Church                                  | — | 16 - Cradle Room 1                  |
| SOC                                       | — SURF— Known                    | 36 - Church                                  |   | 17 - Kindergarten<br>Room 2         |
| SOC                                       | - SURF- Known                    | 36 - Church                                  | — | 18 - Primary Room 3                 |
| SOC                                       | - SURF- Known                    | 36 - Church                                  | _ | 19 - Womens<br>Classroom 4          |
| Sprayed-On Ceiling                        | - MISC - Known                   | 01 - Girls Dormitory                         | — | 01 - Entry Lobby                    |
| Sprayed-On Ceiling                        |                                  |                                              |   | 08 - Main Hallway                   |
|                                           | — MISC — Known                   | 01 - Girls Dormitory                         |   |                                     |
| Sprayed-On Ceiling                        | — MISC — Known<br>— MISC — Known | 01 - Girls Dormitory<br>01 - Girls Dormitory |   | 12 - Utility Closet                 |