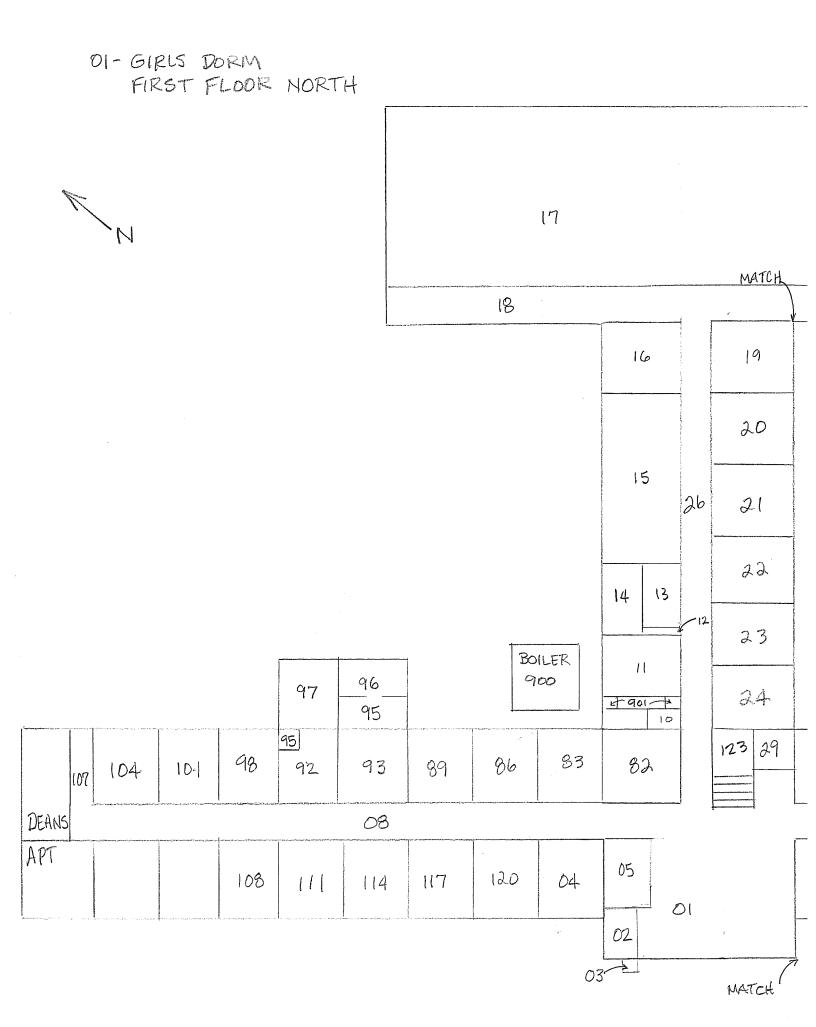

Date of Inspection: August 26, 2014

01 - Girls Dormitory **Building: Building Comment:** SOC concealed under newer drywall in many areas, including main hallways. Materials **Hmgns Sampled** Material Percent Footage Friable? Class Asbestos Matrl # Here? Sg/Ln/Jnts Yes/No Building: 01 - Girls Dormitory 01 - Entry Lobby - 15 x 18 x 9 Room: Floor: Carpet and Mastic - Grey/Pink MISC Assumed 100 270 sq No **Baseboard:** NON Wood Non-Suspect Walls: **Drywall - Spray Texture** MISC Assumed 101 446 sq No Comment: Material appears to extend behind the wood wainscoating. Walls: NON Wood Non-Suspect Comment: Wainscoating material on walls. Sprayed-On Ceiling MISC 98 Ceilina: Known 270 sq Yes Building: 01 - Girls Dormitory 02 - Computer Area - 9 x 9 x 9 Room: Carpet and Mastic - Grey/Pink MISC Assumed Floor: 100 81 sq No **Baseboard:** Wood NON Non-Suspect Walls: Drywall - Spray Texture MISC Assumed 101 259 sq No Comment: Material appears to extend behind the wood wainscoating. Walls: NON Wood Non-Suspect Comment: Wainscoating on the lower walls of space. Ceilina: Drywall - Smooth Texture MISC Assumed 28 81 sq No Building: 01 - Girls Dormitory 03 - Telephone Closet - 3 x 3 x 9 Room: Floor: Carpet and Mastic - Grey/Pink MISC Assumed 100 9 sa No Walls: Carpet and Mastic - Beige MISC Assumed 54 27 sq No Comment: Over drywall walls. Walls: Carpet and Mastic - Dark Brown MISC Assumed 102 27 sq No Walls: MISC Drywall - Smooth Texture 28 Assumed 108 sq No MISC Ceiling: Drywall - Smooth Texture Assumed 28 No 9 sq Building: 01 - Girls Dormitory Room: 04 - Deans Office - 22 x 12 x 9 MISC Floor: Carpet and Mastic - Grey/Pink Assumed 100 264 sq No Baseboard and Mastic - 4" Brown MISC 68 ln **Baseboard:** 23 Assumed No None Detected Walls: Plaster MISC 36 612 sq MISC None Detected 36 Ceiling: Plaster 264 sq

**Client:** Central California Conference of 7th Day Adventist

Site: Monterey Bay Academy

HMS Project Number: F14031W

Date of Inspection: August 26, 2014

**Building:** 

01 - Girls Dormitory

| Materials         |                                         | Material<br>Class | Percent<br>Asbestos    | Hmgns<br>Matrl # | Sampled<br>Here? | Footage<br>Sq/Ln/Jnts | Friable?<br>Yes/No |
|-------------------|-----------------------------------------|-------------------|------------------------|------------------|------------------|-----------------------|--------------------|
| Building: 01 -    | Girls Dormitory                         | Room:             | 06 - Reception         | n Office -       | 8 x 8 x 9        |                       |                    |
| Floor:            | Carpet and Mastic - Grey/Pink           | MISC              | Assumed                | 100              |                  | 64 sq                 | No                 |
| Baseboard:        | Baseboard and Mastic - 4" Brown         | MISC              | Assumed                | 23               |                  | 32 In                 | No                 |
| Walls:            | Plaster                                 | MISC              | None Detected          | 36               |                  | 216 sq                |                    |
| Walls:            | Wood                                    | NON               | Non-Suspect            |                  |                  |                       |                    |
| Ceiling:          | Plaster                                 | MISC              | None Detected          | 36               |                  | 64 sq                 |                    |
| Building: 01 -    | Girls Dormitory                         | Room:             | <u>07 - Lounge - :</u> | 20 x 21 x        | <u>(9</u>        |                       |                    |
| Floor:            | Carpet and Mastic - Grey/Pink           | MISC              | Assumed                | 100              |                  | 420 sq                | No                 |
| Baseboard:        | Baseboard and Mastic - 4" Brown         | MISC              | Assumed                | 23               |                  | 82 In                 | No                 |
| Walls:            | Plaster                                 | MISC              | None Detected          | 36               |                  | 738 sq                |                    |
| Ceiling:          | Plaster - Webbed Pattern                | MISC              | Assumed                | 86               |                  | 420 sq                | No                 |
| Building: 01 -    | Girls Dormitory                         | Room:             | 08 - Main Hally        | way - 27(        | ) x 6 x 9        |                       |                    |
| Floor:            | Carpet and Mastic - Grey/Pink           | MISC              | Assumed                | 100              |                  | 1620 sq               | No                 |
| Baseboard:        | Baseboard and Mastic - 4" Brown         | MISC              | Assumed                | 23               |                  | 552 In                | No                 |
| Walls:            | Plaster                                 | MISC              | None Detected          | 36               |                  | 4968 sq               |                    |
| Walls:            | Wood                                    | NON               | Non-Suspect            |                  |                  |                       |                    |
| Co                | mment: Wainscoating materials over plas | ter walls.        |                        |                  |                  |                       |                    |
| Ceiling:          | Sprayed-On Ceiling                      | MISC              | Known                  | 98               | 98B, 98C         | 1620 sq               | Yes                |
| Building: 01 -    | Girls Dormitory                         | Room:             | 09 - Custodial         | Closet -         | <u>6 x 6 x 9</u> |                       |                    |
| Floor:            | Wood                                    | NON               | Non-Suspect            |                  |                  |                       |                    |
| Walls:            | Drywall - Smooth Texture                | MISC              | Assumed                | 28               |                  | 216 sq                | No                 |
| Ceiling:          | Plaster                                 | MISC              | None Detected          | 36               |                  | 36 sq                 |                    |
| Building: 01 -    | Girls Dormitory                         | Room:             | <u> 10 - Ice Room</u>  | -4x6x            | 9                |                       |                    |
| Floor:            | Linoleum and Mastic - Spotted Beige     | MISC              | None Detected          | 103              | 103A             | 24 sq                 |                    |
| Baseboard:        | Linoleum and Mastic - Spotted Beige     | MISC              | None Detected          | 103              |                  | 20 In                 |                    |
| Со                | mment: Floor material coved onto walls. |                   |                        |                  |                  |                       |                    |
| Walls:            | Plaster                                 | MISC              | None Detected          | 36               |                  | 180 sq                |                    |
| Ceiling:          | Plaster                                 | MISC              | None Detected          | 36               |                  | 24 sq                 |                    |
| Room<br>Comments: | Located in the east-west hallway on 1   | st floor          |                        |                  |                  |                       |                    |

Client: Central California Conference of 7th Day Adventist

**Site:** Monterey Bay Academy

HMS Project Number: F14031W

Date of Inspection: August 26, 2014

**Building:** 01 - Girls Dormitory **Building Comment:** SOC concealed under newer drywall in many areas, including main hallways. Materials Material Percent **Hmgns Sampled** Footage Friable? Class Asbestos Matrl # Here? Sg/Ln/Jnts Yes/No Building: 01 - Girls Dormitory 101 - Room 104 - 15 x 12 x 9 Room: Floor: Carpet and Mastic - Brown/Red MISC Assumed 84 180 sq No **Baseboard:** NON Wood Non-Suspect Walls: Drywall - Knockdown Texture MISC None Detected 4 122 sq Walls: Plaster MISC None Detected 36 486 sq Ceiling: Pressed Wood Panels MISC Assumed 6 180 sq No Room Closet- 1 wood Lino brown/white Comments: Building: 01 - Girls Dormitory Room: 104 - Room 102 - 15 x 12 x 9 180 sq Floor: Carpet and Mastic - Brown/Red MISC Assumed 84 No **Baseboard:** Wood NON Non-Suspect Walls: MISC Drywall - Smooth Texture Assumed 28 486 sq No Walls: Plaster MISC None Detected 36 486 sq Ceiling: Plaster MISC None Detected 36 180 sq Building: 01 - Girls Dormitory 107 - Deans Apartment Foyer - 7 x 6 x 9 Room: Carpet and Mastic - Grey/Pink MISC Floor: Assumed 100 42 sq No **Baseboard:** NON Wood Non-Suspect Walls: Plaster MISC None Detected 36 234 sq MISC Ceiling: Plaster None Detected 36 42 sq Room Doorway from Main Hallway north side, exterior of building, and leading into Deans Apartment in this area. Comments: Building: 01 - Girls Dormitory Room: 108 - Room 103 - 15 x 12 x 9 Floor: Carpet and Mastic - Brown/Red MISC 84 Assumed 180 sq No **Baseboard:** NON Wood Non-Suspect Walls: Drywall - Knockdown Texture MISC None Detected 4 486 sq Walls: MISC Plaster None Detected 36 486 sq Ceiling: Plaster MISC None Detected 36 180 sq

**Client:** Central California Conference of 7th Day Adventist **HMS Project Number:** F14031W Site: Monterey Bay Academy

Date of Inspection: August 26, 2014

Building:

01 - Girls Dormitory

| Materials         |                                    | Material<br>Class | Percent<br>Asbestos  | Hmgns<br>Matrl #       | Sampled<br>Here? | Footage<br>Sq/Ln/Jnts |     |
|-------------------|------------------------------------|-------------------|----------------------|------------------------|------------------|-----------------------|-----|
| Building: 01      | - Girls Dormitory                  | Room:             | <u>11 - Shower R</u> | oom Eas                | st - 15 x 12 x 8 |                       |     |
| Floor:            | Ceramic Tile and Grout - 1" Brown  | MISC              | Assumed              | 52                     |                  | 180 sq                | No  |
| Walls:            | Ceramic Tile and Grout - 4" White  | MISC              | Assumed              | 104                    |                  | 432 sq                | No  |
| Ceiling:          | Ceramic Tile and Grout - 4" White  | MISC              | Assumed              | 104                    |                  | 432 sq                | No  |
| Room<br>Comments: | Located in the east-west hallway o | n 1st floor       |                      |                        |                  |                       |     |
| Building: 01 ·    | - Girls Dormitory                  | Room:             | <u>111 - Room 10</u> | )5 - 15 x <sup>-</sup> | <u>12 x 9</u>    |                       |     |
| Floor:            | Carpet and Mastic - Brown/Red      | MISC              | Assumed              | 84                     |                  | 180 sq                | No  |
| Baseboard:        | Wood                               | NON               | Non-Suspect          |                        |                  |                       |     |
| Walls:            | Drywall - Knockdown Texture        | MISC              | None Detected        | 4                      |                  | 486 sq                |     |
| Walls:            | Plaster                            | MISC              | None Detected        | 36                     |                  | 486 sq                |     |
| Ceiling:          | Pressed Wood Panels                | MISC              | Assumed              | 6                      |                  | 180 sq                | No  |
| Building: 01      | - Girls Dormitory                  | Room:             | <u>114 - Room 10</u> | )7 - 15 x <sup>-</sup> | <u>12 x 9</u>    |                       |     |
| Floor:            | Carpet and Mastic - Brown/Red      | MISC              | Assumed              | 84                     |                  | 180 sq                | No  |
| Baseboard:        | Wood                               | NON               | Non-Suspect          |                        |                  |                       |     |
| Walls:            | Drywall - Knockdown Texture        | MISC              | None Detected        | 4                      |                  | 486 sq                |     |
| Walls:            | Plaster                            | MISC              | None Detected        | 36                     |                  | 486 sq                |     |
| Ceiling:          | Pressed Wood Panels                | MISC              | Assumed              | 6                      |                  | 180 sq                | No  |
| Building: 01      | - Girls Dormitory                  | Room:             | <u>117 - Room 10</u> | 9 - 15 x <sup>-</sup>  | <u>12 x 9</u>    |                       |     |
| Floor:            | Carpet - Tan Shag                  | MISC              | Assumed              | 124                    |                  | 180 sq                | No  |
| Baseboard:        | Wood                               | NON               | Non-Suspect          |                        |                  |                       |     |
| Walls:            | Drywall - Smooth Texture           | MISC              | Assumed              | 28                     |                  | 486 sq                | No  |
| Walls:            | Plaster                            | MISC              | None Detected        | 36                     |                  | 486 sq                |     |
| Ceiling:          | Plaster                            | MISC              | None Detected        | 36                     |                  | 180 sq                |     |
| Building: 01      | - Girls Dormitory                  | Room:             | 12 - Utility Clo     | set - 6 x              | <u>6 x 9</u>     |                       |     |
| Floor:            | Carpet and Mastic - Grey/Pink      | MISC              | Assumed              | 100                    |                  | 1620 sq               | No  |
| Baseboard:        | Baseboard and Mastic - 4" Brown    | MISC              | Assumed              | 23                     |                  | 552 In                | No  |
| Walls:            | Plaster                            | MISC              | None Detected        | 36                     |                  | 4968 sq               |     |
| Ceiling:          | Sprayed-On Ceiling                 | MISC              | Known                | 98                     |                  | 1620 sq               | Yes |

| Materials      |                                        | Material<br>Class | Percent<br>Asbestos   | Hmgns<br>Matrl # | Sampled<br>Here?         | Footage<br>Sq/Ln/Jnts |     |
|----------------|----------------------------------------|-------------------|-----------------------|------------------|--------------------------|-----------------------|-----|
| Building: 01 - | Girls Dormitory                        | Room:             | <u>120 - Room 1</u> 1 | 11 - 15 x        | <u>12 x 9</u>            |                       |     |
| Floor:         | Carpet and Mastic - Beige/Black        | MISC              | Assumed               | 35               |                          | 180 sq                | No  |
| Baseboard:     | Wood                                   | NON               | Non-Suspect           |                  |                          |                       |     |
| Walls:         | Drywall - Knockdown Texture            | MISC              | None Detected         | 4                |                          | 486 sq                |     |
| Walls:         | Plaster                                | MISC              | None Detected         | 36               |                          | 486 sq                |     |
| Ceiling:       | Plaster                                | MISC              | None Detected         | 36               |                          | 180 sq                |     |
| Building: 01 - | Girls Dormitory                        | Room:             | <u>123 - Main Sta</u> | airwell - 3      | 6 x 8 x 12               |                       |     |
| Floor:         | Carpet and Mastic - Grey/Pink          | MISC              | Assumed               | 100              |                          | 288 sq                | No  |
| Baseboard:     | Baseboard and Mastic - 4" Brown        | MISC              | Assumed               | 23               |                          | 88 ln                 | No  |
| Walls:         | Plaster                                | MISC              | None Detected         | 36               |                          | 528 sq                |     |
| Walls:         | Wood                                   | NON               | Non-Suspect           |                  |                          |                       |     |
| Ceiling:       | Plaster                                | MISC              | None Detected         | 36               |                          | 144 sq                |     |
| Ceiling:       | Sprayed-On Ceiling                     | MISC              | Known                 | 98               |                          | 144 sq                | Yes |
| Building: 01 - | Girls Dormitory                        | Room:             | 13 - East Rest        | room Dr          | essing Room - 12 x 7 x 9 | <u>)</u>              |     |
| Floor:         | Linoleum and Mastic - 4" Beige Squares | MISC              | Assumed               | 105              |                          | 84 sq                 | No  |
| Baseboard:     | Linoleum and Mastic - 4" Beige Squares | MISC              | Assumed               | 105              |                          | 38 ln                 | No  |
| Walls:         | Plaster                                | MISC              | None Detected         | 36               |                          | 342 sq                |     |
| Ceiling:       | Plaster                                | MISC              | None Detected         | 36               |                          | 84 sq                 |     |
| Building: 01 - | Girls Dormitory                        | Room:             | 14 - Restroom         | n East - 7       | <u>x 15 x 9</u>          |                       |     |
| Floor:         | Ceramic Tile and Grout - 1" Brown      | MISC              | Assumed               | 52               |                          | 53 sq                 | No  |
| Floor:         | Ceramic Tile and Grout - 1" Pink       | MISC              | Assumed               | 106              |                          | 52 sq                 | No  |
| Walls:         | Ceramic Tile and Grout - 4" White      | MISC              | Assumed               | 104              |                          | 198 sq                | No  |
| Walls:         | Plaster                                | MISC              | None Detected         | 36               |                          | 198 sq                |     |
| Ceiling:       | Plaster                                | MISC              | None Detected         | 36               |                          | 105 sq                |     |
| Building: 01 - | Girls Dormitory                        | Room:             | 15 - Exercise         | Room - 1         | 5 x 30 x 9               |                       |     |
| Floor:         | Carpet and Mastic - Blue/Grey          | MISC              | Assumed               | 26               |                          | 450 sq                | No  |
| Baseboard:     | Baseboard and Mastic - 4" Grey         | MISC              | Assumed               | 16               |                          | 90 In                 | No  |
| Walls:         | Plaster                                | MISC              | None Detected         | 36               |                          | 810 sq                |     |
| Ceiling:       | Plaster                                | MISC              | None Detected         | 36               |                          | 450 sq                |     |

Inspected By: Chris Chipponeri and Ken Meadows

Client: Central California Conference of 7th Day Adventist

**Site:** Monterey Bay Academy

HMS Project Number: F14031W

Date of Inspection: August 26, 2014

**Building:** 01 - Girls Dormitory **Building Comment:** SOC concealed under newer drywall in many areas, including main hallways. Materials Material Percent **Hmgns Sampled** Footage Friable? Class Asbestos Matrl # Here? Sg/Ln/Jnts Yes/No Building: 01 - Girls Dormitory 16 - Storage Room - 15 x 12 x 9 Room: Floor: Wood NON Non-Suspect Walls: Plaster MISC None Detected 36 486 sq Walls: Wallpaper - Roses Print MISC 107 Assumed 122 sq No MISC None Detected Ceiling: Plaster 36 180 sq Building: 01 - Girls Dormitory 17 - Inspectors Test Room - 30 x 60 x 6 Room: Floor: Concrete NON Non-Suspect Comment: Some dirt floor Wood NON Walls: Non-Suspect Wood NON Ceiling: Non-Suspect TSI - 4" TSI: TSI Known 901 70 ln No Comment: At ceiling Inspected 12-3-14 Room Comments: Building: 01 - Girls Dormitory Room: 18 - East End Hallway - 36 x 5 x 9 Floor: Carpet and Mastic - Grey/Pink MISC Assumed 100 180 sq No **Baseboard:** Baseboard and Mastic - 4" Brown MISC Assumed 23 82 In No Walls: Plaster MISC None Detected 36 738 sq Ceiling: Plaster - Webbed Pattern MISC Assumed 86 180 sq No Room Located in the east-west hallway on 1st floor at the east end. Comments: Building: 01 - Girls Dormitory Room: 19 - Storage Room - 12 x 15 x 9 Floor: NON Wood Non-Suspect **Baseboard:** Wood NON Non-Suspect Walls: Drywall - Knockdown Texture MISC None Detected 4 122 sq Walls: Plaster MISC None Detected 36 364 sq