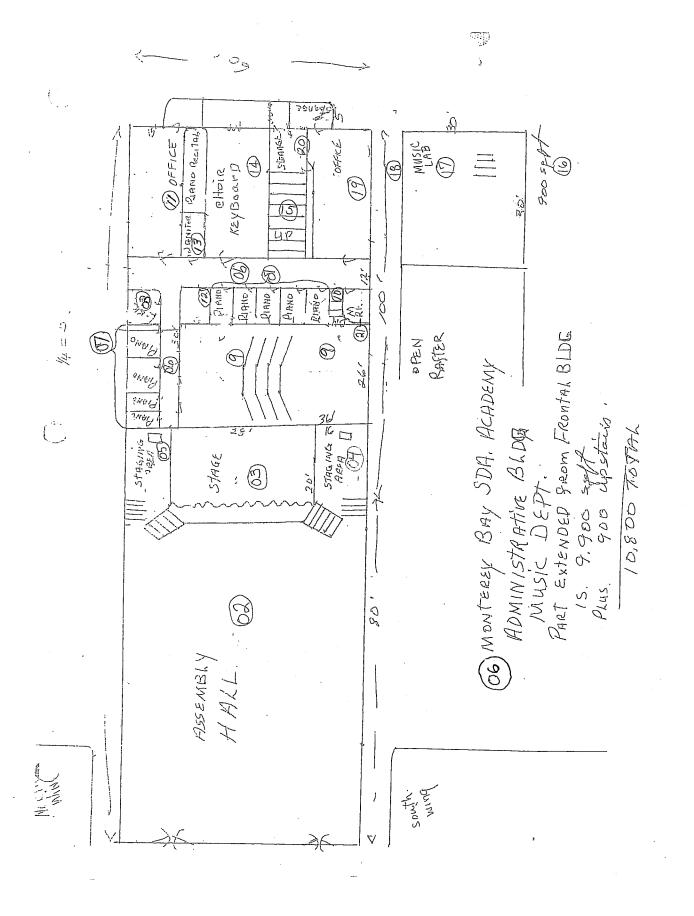

#### Monterey Bay Academy

| Drywall - Tape and Joint<br>Compound Only | — MISC — Assumed                 | 02 - Cafeteria                               | _ | 18 - Attic                          |
|-------------------------------------------|----------------------------------|----------------------------------------------|---|-------------------------------------|
| FCP - 2'x4' Cellulose                     | — MISC — Assumed                 | 06 -<br>Administration/Classrooms/M<br>usic  | _ | 38 - Classroom 2<br>Office          |
| FCP - 2'x4' Cellulose                     | — MISC — Assumed                 | 06 -<br>Administration/Classrooms/M<br>usic  |   | 47 - Classroom 6<br>Office 2        |
| FCP - 2'x4' Cellulose                     | — MISC — Assumed                 | 06 -<br>Administration/Classrooms/M<br>usic  |   | 48 - Attendance Office              |
| FCP - 2'x4' Cellulose                     | — MISC — Assumed                 | 06 -<br>Administration/Classrooms/M<br>usic  |   | 66 - Principals<br>Secretary Office |
| FCP - 2'x4' Cellulose                     | — MISC — Assumed                 | 06 -<br>Administration/Classrooms/M<br>usic  |   | 67 - Registrar Work<br>Room         |
| FCP - 2'x4' Cellulose                     | — MISC — Assumed                 | 06 -<br>Administration/Classrooms/M<br>usic  |   | 73 - Vice Principals<br>Office      |
| FCP - 2'x4' Cellulose                     | — MISC — Assumed                 | 06 -<br>Administration/Classrooms/M<br>usic  |   | 76 - Waiting Room                   |
| SOC                                       | - SURF- Known                    | 36 - Church                                  | — | 02 - Nursery                        |
| SOC                                       | - SURF- Known                    | 36 - Church                                  | — | 16 - Cradle Room 1                  |
| SOC                                       | — SURF— Known                    | 36 - Church                                  |   | 17 - Kindergarten<br>Room 2         |
| SOC                                       | - SURF- Known                    | 36 - Church                                  | — | 18 - Primary Room 3                 |
| SOC                                       | - SURF- Known                    | 36 - Church                                  | _ | 19 - Womens<br>Classroom 4          |
| Sprayed-On Ceiling                        | - MISC - Known                   | 01 - Girls Dormitory                         | — | 01 - Entry Lobby                    |
| Sprayed-On Ceiling                        |                                  |                                              |   | 08 - Main Hallway                   |
|                                           | — MISC — Known                   | 01 - Girls Dormitory                         |   |                                     |
| Sprayed-On Ceiling                        | — MISC — Known<br>— MISC — Known | 01 - Girls Dormitory<br>01 - Girls Dormitory |   | 12 - Utility Closet                 |