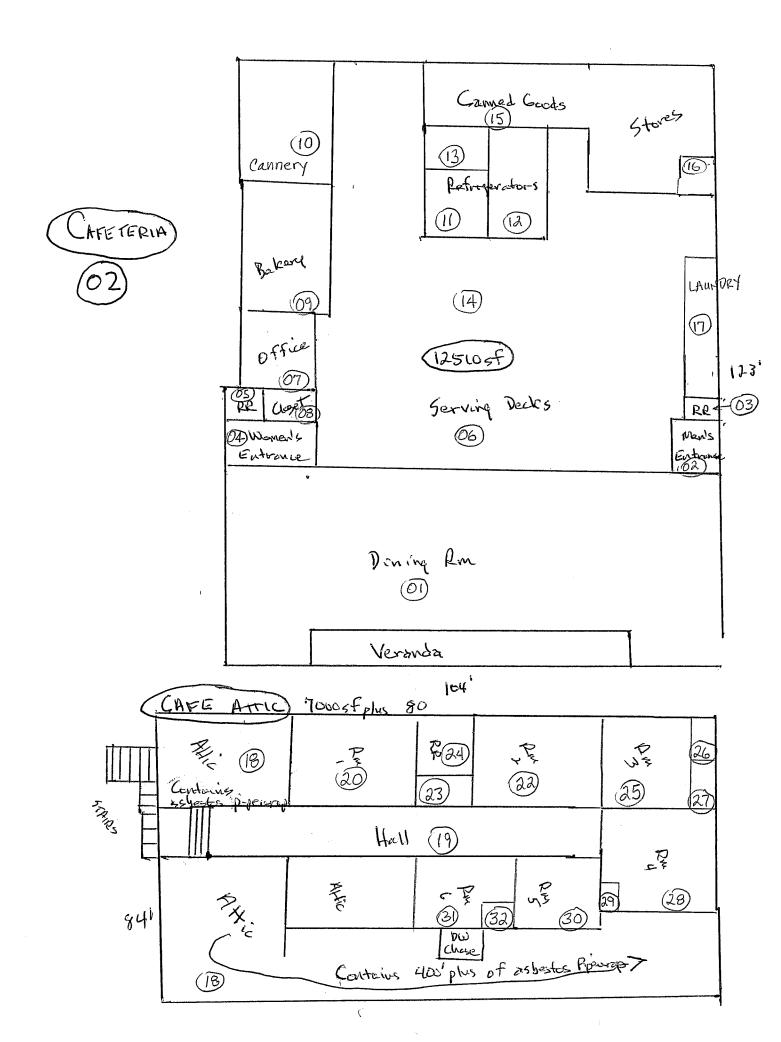

-----------------|
|     |     |     |     |  |     |     |     |     | -                                                                                                                                                                                                                                                                                                                                                                                                                                                                                                                                                                                                                                                                                                   |

OI-GIRLS DORM SECOND FLOOR SOUTH

K-N

215 221 



# 03-BONS DORM FIRST FLOOR NORTH



03-BOYS DORM FIRST FLOOR SOUTH

KN



| 03- | BOYS  | DС | )RM   |       |
|-----|-------|----|-------|-------|
|     | SECON | D  | FLOOR | NORTH |

| N                      | 339                 | DEANS<br>APT |
|------------------------|---------------------|--------------|
|                        | 340                 | 321          |
|                        | 341                 |              |
|                        | 342                 | 32.0         |
|                        | 343                 | 319          |
|                        | 344<br>345          | 318          |
|                        | 346                 | 3.17         |
|                        | 201-349             | 316          |
| 213 214                | 348