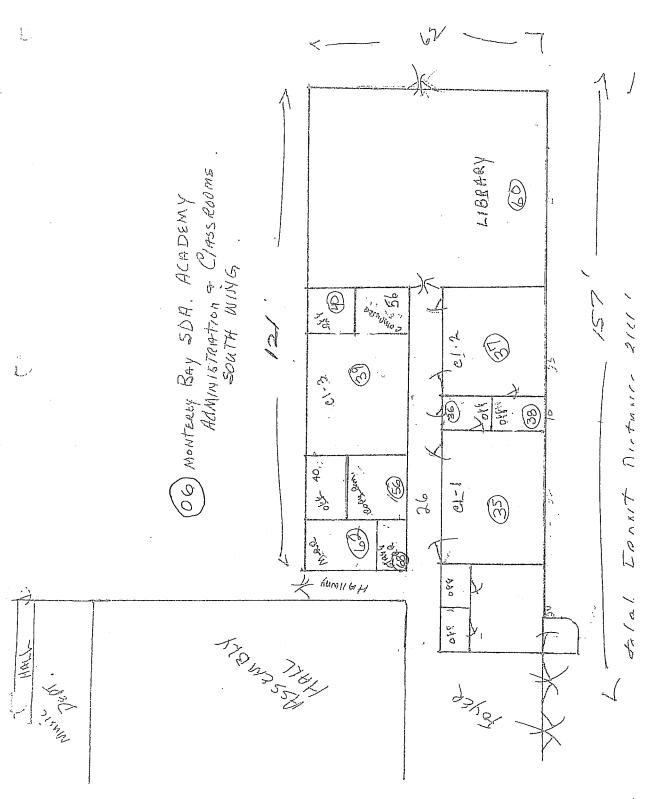

#### Monterey Bay Academy

| Drywall - Tape and Joint<br>Compound Only | — MISC — Assumed                 | 02 - Cafeteria                               | _ | 18 - Attic                          |
|-------------------------------------------|----------------------------------|----------------------------------------------|---|-------------------------------------|
| FCP - 2'x4' Cellulose                     | — MISC — Assumed                 | 06 -<br>Administration/Classrooms/M<br>usic  | _ | 38 - Classroom 2<br>Office          |
| FCP - 2'x4' Cellulose                     | — MISC — Assumed                 | 06 -<br>Administration/Classrooms/M<br>usic  |   | 47 - Classroom 6<br>Office 2        |
| FCP - 2'x4' Cellulose                     | — MISC — Assumed                 | 06 -<br>Administration/Classrooms/M<br>usic  |   | 48 - Attendance Office              |
| FCP - 2'x4' Cellulose                     | — MISC — Assumed                 | 06 -<br>Administration/Classrooms/M<br>usic  |   | 66 - Principals<br>Secretary Office |
| FCP - 2'x4' Cellulose                     | — MISC — Assumed                 | 06 -<br>Administration/Classrooms/M<br>usic  |   | 67 - Registrar Work<br>Room         |
| FCP - 2'x4' Cellulose                     | — MISC — Assumed                 | 06 -<br>Administration/Classrooms/M<br>usic  |   | 73 - Vice Principals<br>Office      |
| FCP - 2'x4' Cellulose                     | — MISC — Assumed                 | 06 -<br>Administration/Classrooms/M<br>usic  |   | 76 - Waiting Room                   |
| SOC                                       | - SURF- Known                    | 36 - Church                                  | — | 02 - Nursery                        |
| SOC                                       | - SURF- Known                    | 36 - Church                                  | — | 16 - Cradle Room 1                  |
| SOC                                       | — SURF— Known                    | 36 - Church                                  |   | 17 - Kindergarten<br>Room 2         |
| SOC                                       | - SURF- Known                    | 36 - Church                                  | — | 18 - Primary Room 3                 |
| SOC                                       | - SURF- Known                    | 36 - Church                                  | _ | 19 - Womens<br>Classroom 4          |
| Sprayed-On Ceiling                        | - MISC - Known                   | 01 - Girls Dormitory                         | — | 01 - Entry Lobby                    |
| Sprayed-On Ceiling                        |                                  |                                              |   | 08 - Main Hallway                   |
|                                           | — MISC — Known                   | 01 - Girls Dormitory                         |   |                                     |
| Sprayed-On Ceiling                        | — MISC — Known<br>— MISC — Known | 01 - Girls Dormitory<br>01 - Girls Dormitory |   | 12 - Utility Closet                 |