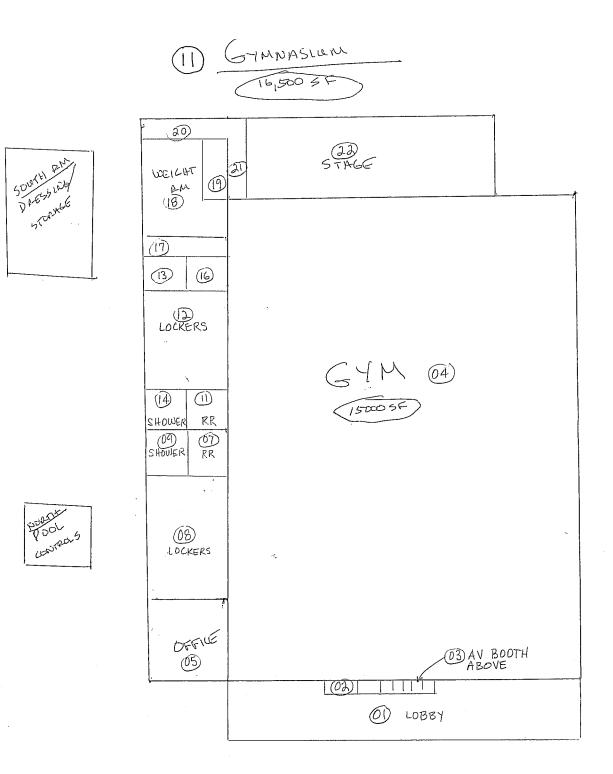

|

-







06 - ADMINISTRATION/CLASSROOMS/MUSIC ATTIC - ABOVE ADMIN AREA



06-ADMINISTRATION/CLASSROOMS/MUSIC BASEMENT (BELOW MUSIC)





NOTE

A trailer used for compater clusses has been rous ved from this trea.

J )



Monterey BAY ACADEMY 1300 Sq.M.

ATTITITY (253) 6 HH-BS) BUNKHOLOSE Miles L'AND ŝ 5 WPR ( E E Con Mary 92 2 th Charles 25

FIBLE DEPT. Bidg removed -foundation enty (wet inspectral)













| 12-06-14