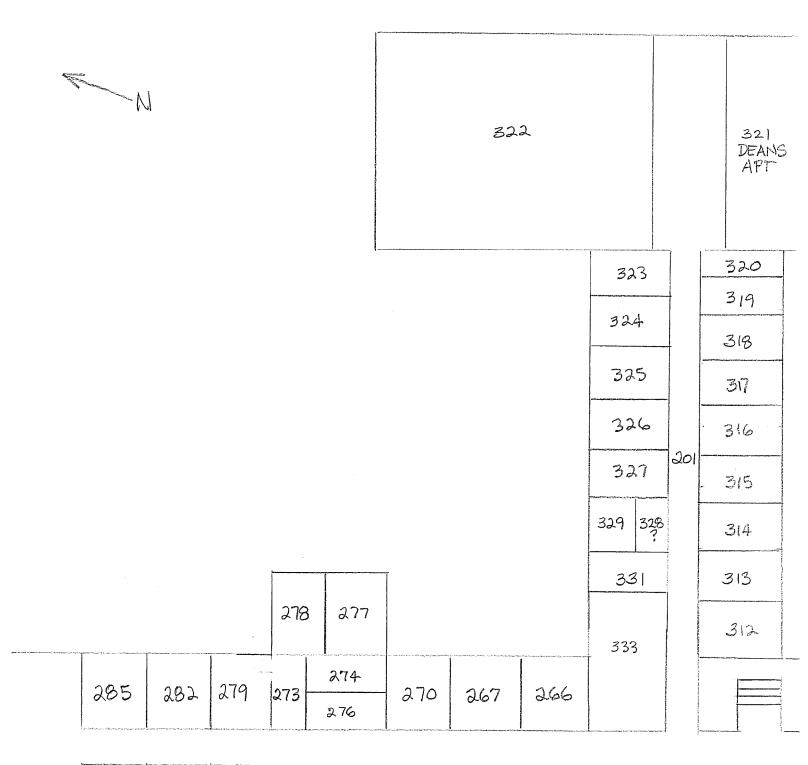

HMS Project Number: F14031W

Date of Inspection: August 26, 2014

| Building:         | 01 - Girls Dormitory            |                   |                        |                        |                  |         |                           |
|-------------------|---------------------------------|-------------------|------------------------|------------------------|------------------|---------|---------------------------|
| Building Cor      | mment: SOC concealed under      | r newer dryv      | vall in many a         | reas, in               | cluding main ha  | llways. |                           |
| Materials         |                                 | Material<br>Class | Percent<br>Asbestos    | Hmgns<br>Matrl #       | Sampled<br>Here? |         | je Friable?<br>nts Yes/No |
| Building: 01 -    | Girls Dormitory                 | Room:             | 20 - Linens De         | ecor - 12              | <u>x 15 x 9</u>  |         |                           |
| Floor:            | Wood                            | NON               | Non-Suspect            |                        |                  |         |                           |
| Baseboard:        | Wood                            | NON               | Non-Suspect            |                        |                  |         |                           |
| Walls:            | Drywall - Knockdown Texture     | MISC              | None Detected          | 4                      |                  | 486     | sq                        |
| Walls:            | Plaster                         | MISC              | None Detected          | 36                     |                  | 486     | sq                        |
| Ceiling:          | Plaster                         | MISC              | None Detected          | 36                     |                  | 180     | sq                        |
| Room<br>Comments: | Inaccessible.                   |                   |                        |                        |                  |         |                           |
| Building: 01 -    | Girls Dormitory                 | Room:             | <u> 200 - Main Hal</u> | lway - 27              | 70 x 6 x 9       |         |                           |
| Floor:            | Carpet and Mastic - Grey/Pink   | MISC              | Assumed                | 100                    |                  | 1620    | sq No                     |
| Baseboard:        | Baseboard and Mastic - 4" Brown | MISC              | Assumed                | 23                     |                  | 552     | In No                     |
| Walls:            | Plaster                         | MISC              | None Detected          | 36                     |                  | 4968    | sq                        |
| Ceiling:          | Plaster                         | MISC              | None Detected          | 36                     |                  | 150     | sq                        |
| Ceiling:          | Sprayed-On Ceiling              | MISC              | Known                  | 98                     |                  | 1470    | sq Yes                    |
| Building: 01 -    | Girls Dormitory                 | Room:             | 201 - East/We          | st Hallwa              | iy - 190 x 8 x 9 |         |                           |
| Floor:            | Carpet and Mastic - Grey/Pink   | MISC              | Assumed                | 100                    |                  | 1520    | sq No                     |
| Baseboard:        | Baseboard and Mastic - 4" Brown | MISC              | Assumed                | 23                     |                  | 396     | In No                     |
| Walls:            | Plaster                         | MISC              | None Detected          | 36                     |                  | 3564    | sq                        |
| Ceiling:          | Plaster                         | MISC              | None Detected          | 36                     |                  | 1520    | sq                        |
| Building: 01 -    | Girls Dormitory                 | Room:             | <u> 202 - Room 22</u>  | 24 - 15 x <sup>·</sup> | <u>12 x 9</u>    |         |                           |
| Floor:            | Carpet and Mastic - Brown/Red   | MISC              | Assumed                | 84                     |                  | 180     | sq No                     |
| Baseboard:        | Wood                            | NON               | Non-Suspect            |                        |                  |         |                           |
| Walls:            | Drywall - Smooth Texture        | MISC              | Assumed                | 28                     |                  | 122     | sq No                     |
| Walls:            | Plaster                         | MISC              | None Detected          | 36                     |                  | 364     | sq                        |
| Ceiling:          | Plaster                         | MISC              | None Detected          | 36                     |                  | 180     | sq                        |

Client: Central California Conference of 7th Day Adventist

Site: Monterey Bay Academy

HMS Project Number: F14031W

Date of Inspection: August 26, 2014

Building:

01 - Girls Dormitory

| Materials      |                                      | Material<br>Class |                       | Hmgns<br>Matrl # | Sampled<br>Here? | Footage<br>Sq/Ln/Jnts |    |
|----------------|--------------------------------------|-------------------|-----------------------|------------------|------------------|-----------------------|----|
| Building: 01 - | Girls Dormitory                      | Room:             | <u> 205 - Room 22</u> | 6 - 15 x         | <u>12 x 9</u>    |                       |    |
| Floor:         | Carpet and Mastic - Brown/Red        | MISC              | Assumed               | 84               |                  | 180 sq                | No |
| Baseboard:     | Wood                                 | NON               | Non-Suspect           |                  |                  |                       |    |
| Walls:         | Drywall - Smooth Texture             | MISC              | Assumed               | 28               |                  | 122 sq                | No |
| Walls:         | Plaster                              | MISC              | None Detected         | 36               |                  | 364 sq                |    |
| Ceiling:       | Plaster                              | MISC              | None Detected         | 36               |                  | 180 sq                |    |
| Building: 01 - | Girls Dormitory                      | Room:             | <u>208 - Room 22</u>  | 8 - 15 x         | <u>12 x 9</u>    |                       |    |
| Floor:         | Carpet and Mastic - Brown/Red        | MISC              | Assumed               | 84               |                  | 180 sq                | No |
| Baseboard:     | Wood                                 | NON               | Non-Suspect           |                  |                  |                       |    |
| Walls:         | Drywall - Smooth Texture             | MISC              | Assumed               | 28               |                  | 122 sq                | No |
| Walls:         | Plaster                              | MISC              | None Detected         | 36               |                  | 364 sq                |    |
| Ceiling:       | Plaster                              | MISC              | None Detected         | 36               |                  | 180 sq                |    |
| Building: 01 - | Girls Dormitory                      | Room:             | 21 - Dorm Stor        | e - 12 x         | <u>15 x 9</u>    |                       |    |
| Floor:         | Carpet - Tan Shag                    | MISC              | Assumed               | 124              |                  | 180 sq                | No |
| Baseboard:     | Baseboard and Mastic - 4" Dark Brown | MISC              | Assumed               | 60               |                  | 54 In                 | No |
| Walls:         | Drywall - Knockdown Texture          | MISC              | None Detected         | 4                |                  | 122 sq                |    |
| Walls:         | Plaster                              | MISC              | None Detected         | 36               |                  | 364 sq                |    |
| Ceiling:       | Plaster                              | MISC              | None Detected         | 36               |                  | 180 sq                |    |
| Building: 01 - | Girls Dormitory                      | Room:             | 211 - Room 23         | 0 - 15 x         | <u>12 x 9</u>    |                       |    |
| Floor:         | Wood                                 | NON               | Non-Suspect           |                  |                  |                       |    |
| Baseboard:     | Wood                                 | NON               | Non-Suspect           |                  |                  |                       |    |
| Walls:         | Drywall - Smooth Texture             | MISC              | Assumed               | 28               |                  | 122 sq                | No |
| Ceiling:       | Plaster                              | MISC              | None Detected         | 36               |                  | 180 sq                |    |
| Building: 01 - | Girls Dormitory                      | Room:             | 214 - South Lo        | unge Al          | cove - 9 x 8 x 9 |                       |    |
| Floor:         | Carpet and Mastic - Grey/Pink        | MISC              | Assumed               | 100              |                  | 72 sq                 | No |
| Baseboard:     | Wood                                 | NON               | Non-Suspect           |                  |                  |                       |    |
| Walls:         | Wood                                 | NON               | Non-Suspect           |                  |                  |                       |    |
| Ceiling:       | Plaster                              | MISC              | None Detected         | 36               |                  | 72 sq                 |    |

Client: Central California Conference of 7th Day Adventist

Site: Monterey Bay Academy

HMS Project Number: F14031W

Date of Inspection: August 26, 2014

Building:

01 - Girls Dormitory

| Materials         |                                         | Material<br>Class | Percent<br>Asbestos | Hmgns<br>Matrl # | Sampled<br>Here?    | Footage<br>Sq/Ln/Jnts |    |
|-------------------|-----------------------------------------|-------------------|---------------------|------------------|---------------------|-----------------------|----|
| Building: 01 -    | - Girls Dormitory                       | Room:             | 215 - South R       | estroom          | Entry Hall - 15 x 5 | <u>x 9</u>            |    |
| Floor:            | Linoleum and Mastic - White w/ Brown    | MISC              | Assumed             | 121              |                     | 75 sq                 | No |
| Baseboard:        | Baseboard and Mastic - 4" White         | MISC              | Assumed             | 12               |                     | 40 In                 | No |
| Walls:            | Plaster                                 | MISC              | None Detected       | 36               |                     | 360 sq                |    |
| Ceiling:          | Plaster                                 | MISC              | None Detected       | 36               |                     | 75 sq                 |    |
| Building: 01 -    | - Girls Dormitory                       | Room:             | 216 - South R       | estroom          | Laundry Room - 9    | <u>x 7 x 9</u>        |    |
| Floor:            | Wood                                    | NON               | Non-Suspect         |                  |                     |                       |    |
| Baseboard:        | Wood                                    | NON               | Non-Suspect         |                  |                     |                       |    |
| Walls:            | Plaster                                 | MISC              | None Detected       | 36               |                     | 72 sq                 |    |
| Walls:            | Plaster                                 | MISC              | None Detected       | 36               |                     | 216 sq                |    |
| Ceiling:          | Plaster                                 | MISC              | None Detected       | 36               |                     | 63 sq                 |    |
| Room<br>Comments: | Inaccessible.                           |                   |                     |                  |                     |                       |    |
| Building: 01 -    | - Girls Dormitory                       | Room:             | 217 - South R       | estroom          | Custodian Room -    | 4 x 6 x 9             |    |
| Floor:            | Linoleum and Mastic - Yellow            | MISC              | Assumed             | 112              |                     | 264 sq                | No |
| Baseboard:        | Baseboard and Mastic - 4" Dark Beige    | MISC              | Assumed             | 58               |                     | 20 In                 | No |
| Walls:            | Drywall - Smooth Texture                | MISC              | Assumed             | 28               |                     | 180 sq                | No |
| Ceiling:          | Plaster                                 | MISC              | None Detected       | 36               |                     | 5 sq                  |    |
| Room<br>Comments: | Inaccessible.                           |                   |                     |                  |                     |                       |    |
| Building: 01 -    | - Girls Dormitory                       | Room:             | 218 - South R       | estroom          | Dressing Room - 1   | 18 x 8 x 9            |    |
| Floor:            | Linoleum and Mastic - White w/ Brown    | MISC              | Assumed             | 121              |                     | 144 sq                | No |
| Baseboard:        | Baseboard and Mastic - 4" White         | MISC              | Assumed             | 12               |                     | 52 In                 | No |
| Walls:            | Concrete                                | NON               | Non-Suspect         |                  |                     |                       |    |
| Walls:            | Plaster                                 | MISC              | None Detected       | 36               |                     | 234 sq                |    |
| Ceiling:          | Plaster                                 | MISC              | None Detected       | 36               |                     | 144 sq                |    |
| Building: 01 -    | - Girls Dormitory                       | Room:             | 219 - South R       | estroom          | Shower Room - 9     | <u>x 10 x 9</u>       |    |
| Floor:            | Ceramic Tile and Grout - 1" Green Multi | MISC              | Assumed             | 19               |                     | 90 sq                 | No |
| Walls:            | Ceramic Tile and Grout - 4" White       | MISC              | Assumed             | 104              |                     | 342 sq                | No |
| Ceiling:          | Ceramic Tile and Grout - 4" White       | MISC              | Assumed             | 104              |                     | 90 sq                 | No |

Client: Central California Conference of 7th Day Adventist

Site: Monterey Bay Academy

HMS Project Number: F14031W

Date of Inspection: August 26, 2014

Building:

01 - Girls Dormitory

| Materials      |                                      | Material<br>Class |                         | Hmgns<br>Matrl #  | Sampled<br>Here?     | Footage<br>Sq/Ln/Jnts |    |
|----------------|--------------------------------------|-------------------|-------------------------|-------------------|----------------------|-----------------------|----|
| Building: 01 - | Girls Dormitory                      | Room:             | <u>22 - Clinic - 15</u> | <u>x 9 x 9</u>    |                      |                       |    |
| Floor:         | Carpet - Tan Shag                    | MISC              | Assumed                 | 124               |                      | 135 sq                | No |
| Baseboard:     | Wood                                 | NON               | Non-Suspect             |                   |                      |                       |    |
| Walls:         | Plaster                              | MISC              | None Detected           | 36                |                      | 432 sq                |    |
| Ceiling:       | Plaster                              | MISC              | None Detected           | 36                |                      | 135 sq                |    |
| Building: 01 - | Girls Dormitory                      | Room:             | 220 - South Re          | stroom            | <u>- 15 x 10 x 9</u> |                       |    |
| Floor:         | Ceramic Tile and Grout - 1" Brown    | MISC              | Assumed                 | 52                |                      | 150 sq                | No |
| Baseboard:     | Ceramic Tile and Grout - 4"x6" Brown | MISC              | Assumed                 | 120               |                      | 50 In                 | No |
| Walls:         | Concrete                             | NON               | Non-Suspect             |                   |                      |                       |    |
| Walls:         | Plaster                              | MISC              | None Detected           | 36                |                      | 225 sq                |    |
| Ceiling:       | Plaster                              | MISC              | None Detected           | 36                |                      | 150 sq                |    |
| Building: 01 - | Girls Dormitory                      | Room:             | 221 - Room 236          | 6 - 15 x 1        | 1 <u>2 x 9</u>       |                       |    |
| Floor:         | Carpet and Mastic - Brown/Red        | MISC              | Assumed                 | 84                |                      | 180 sq                | No |
| Baseboard:     | Wood                                 | NON               | Non-Suspect             |                   |                      |                       |    |
| Walls:         | Drywall - Smooth Texture             | MISC              | Assumed                 | 28                |                      | 122 sq                | No |
| Walls:         | Plaster                              | MISC              | None Detected           | 36                |                      | 364 sq                |    |
| Ceiling:       | Plaster                              | MISC              | None Detected           | 36                |                      | 180 sq                |    |
| Building: 01 - | Girls Dormitory                      | Room:             | 224 - Closet (2)        | )-2x3)            | <u>k 9</u>           |                       |    |
| Floor:         | Wood                                 | NON               | Non-Suspect             |                   |                      |                       |    |
| Baseboard:     | Wood                                 | NON               | Non-Suspect             |                   |                      |                       |    |
| Walls:         | Plaster                              | MISC              | None Detected           | 36                |                      | 90 sq                 |    |
| Ceiling:       | Plaster                              | MISC              | None Detected           | 36                |                      | 6 sq                  |    |
| Building: 01 - | Girls Dormitory                      | Room:             | 224 - Room 238          | <b>8 - 15 x</b> 1 | 12 x 9               |                       |    |
| Floor:         | Carpet - Tan Shag                    | MISC              | Assumed                 | 124               |                      | 180 sq                | No |
| Baseboard:     | Wood                                 | NON               | Non-Suspect             |                   |                      |                       |    |
| Walls:         | Drywall - Smooth Texture             | MISC              | Assumed                 | 28                |                      | 122 sq                | No |
| Walls:         | Plaster                              | MISC              | None Detected           | 36                |                      | 486 sq                |    |
| Ceiling:       | Plaster                              | MISC              | None Detected           | 36                |                      | 180 sq                |    |

Client: Central California Conference of 7th Day Adventist

Site: Monterey Bay Academy

HMS Project Number: F14031W

Date of Inspection: August 26, 2014

Building:

01 - Girls Dormitory

| Materials      |                               | Material<br>Class | Percent<br>Asbestos  | Hmgns<br>Matrl # | Sampled<br>Here?    | Footage<br>Sq/Ln/Jnts |    |
|----------------|-------------------------------|-------------------|----------------------|------------------|---------------------|-----------------------|----|
| Building: 01 - | Girls Dormitory               | Room:             | <u>227 - Room 24</u> | 40 - 15 x        | 12 x 9              |                       |    |
| Floor:         | Carpet and Mastic - Brown/Red | MISC              | Assumed              | 84               |                     | 180 sq                | No |
| Baseboard:     | Wood                          | NON               | Non-Suspect          |                  |                     |                       |    |
| Walls:         | Drywall - Smooth Texture      | MISC              | Assumed              | 28               |                     | 122 sq                | No |
| Walls:         | Plaster                       | MISC              | None Detected        | 36               |                     | 364 sq                |    |
| Ceiling:       | Plaster                       | MISC              | None Detected        | 36               |                     | 180 sq                |    |
| Building: 01 - | Girls Dormitory               | Room:             | <u>23 - Doorway</u>  | next to C        | Clinic - 9 x 15 x 9 |                       |    |
| Floor:         | Wood                          | NON               | Non-Suspect          |                  |                     |                       |    |
| Baseboard:     | Wood                          | NON               | Non-Suspect          |                  |                     |                       |    |
| Walls:         | Plaster                       | MISC              | None Detected        | 36               |                     | 5184 sq               |    |
| Ceiling:       | Plaster                       | MISC              | None Detected        | 36               |                     | 135 sq                |    |
| Building: 01 - | Girls Dormitory               | Room:             | <u>230 - Room 23</u> | 39 - 15 x        | 12 x 9              |                       |    |
| Floor:         | Carpet and Mastic - Brown/Red | MISC              | Assumed              | 84               |                     | 180 sq                | No |
| Baseboard:     | Wood                          | NON               | Non-Suspect          |                  |                     |                       |    |
| Walls:         | Drywall - Smooth Texture      | MISC              | Assumed              | 28               |                     | 122 sq                | No |
| Walls:         | Plaster                       | MISC              | None Detected        | 36               |                     | 364 sq                |    |
| Ceiling:       | Plaster                       | MISC              | None Detected        | 36               |                     | 180 sq                |    |
| Building: 01 - | Girls Dormitory               | Room:             | <u>233 - Room 23</u> | 37 - 15 x        | 12 x 9              |                       |    |
| Floor:         | Wood                          | NON               | Non-Suspect          |                  |                     |                       |    |
| Baseboard:     | Wood                          | NON               | Non-Suspect          |                  |                     |                       |    |
| Walls:         | Drywall - Smooth Texture      | MISC              | Assumed              | 28               |                     | 122 sq                | No |
| Ceiling:       | Plaster                       | MISC              | None Detected        | 36               |                     | 180 sq                |    |
| Building: 01 - | Girls Dormitory               | Room:             | <u>236 - Room 23</u> | 35 - 15 x        | 12 x 9              |                       |    |
| Floor:         | Wood                          | NON               | Non-Suspect          |                  |                     |                       |    |
| Baseboard:     | Wood                          | NON               | Non-Suspect          |                  |                     |                       |    |
| Walls:         | Plaster                       | MISC              | None Detected        | 36               |                     |                       |    |
| Ceiling:       | Plaster                       | MISC              | None Detected        | 36               |                     | 180 sq                |    |

Client: Central California Conference of 7th Day Adventist

Site: Monterey Bay Academy

HMS Project Number: F14031W

Date of Inspection: August 26, 2014

Building:

01 - Girls Dormitory

| Materials      |                                 | Material<br>Class | Percent<br>Asbestos  | Hmgns<br>Matrl # | Sampled<br>Here? | Footage<br>Sq/Ln/Jnts |    |
|----------------|---------------------------------|-------------------|----------------------|------------------|------------------|-----------------------|----|
| Building: 01 - | - Girls Dormitory               | Room:             | 239 - Room 23        | 33 - 12 x        | 15 x 9           |                       |    |
| Floor:         | Wood                            | NON               | Non-Suspect          |                  |                  |                       |    |
| Baseboard:     | Wood                            | NON               | Non-Suspect          |                  |                  |                       |    |
| Walls:         | Drywall - Smooth Texture        | MISC              | Assumed              | 28               |                  | 122 sq                | No |
| Ceiling:       | Plaster                         | MISC              | None Detected        | 36               |                  | 180 sq                |    |
| Building: 01 - | - Girls Dormitory               | Room:             | <u>24 - Room 141</u> | l - 15 x 1       | <u>2 x 9</u>     |                       |    |
| Floor:         | Carpet and Mastic - Beige       | MISC              | Assumed              | 54               |                  | 180 sq                | No |
| Baseboard:     | Baseboard and Mastic - 4" Beige | MISC              | Assumed              | 108              |                  | 54 In                 | No |
| Walls:         | Plaster                         | MISC              | None Detected        | 36               |                  | 486 sq                |    |
| Ceiling:       | Plaster                         | MISC              | None Detected        | 36               |                  | 180 sq                |    |
| Building: 01 - | - Girls Dormitory               | Room:             | 242 - Room 23        | 31 - 15 x        | 12 x 9           |                       |    |
| Floor:         | Carpet - Tan Shag               | MISC              | Assumed              | 124              |                  |                       | No |
| Baseboard:     | Wood                            | NON               | Non-Suspect          |                  |                  |                       |    |
| PI:            | Black Foam Pipewrap             | NON               | Non-Suspect          |                  |                  |                       |    |
| Building: 01 - | - Girls Dormitory               | Room:             | <u>245 - Room 22</u> | 29 - 15 x        | 12 x 9           |                       |    |
| Floor:         | Carpet and Mastic - Brown/Red   | MISC              | Assumed              | 84               |                  | 180 sq                | No |
| Baseboard:     | Wood                            | NON               | Non-Suspect          |                  |                  |                       |    |
| Walls:         | Drywall - Smooth Texture        | MISC              | Assumed              | 28               |                  | 122 sq                | No |
| Walls:         | Plaster                         | MISC              | None Detected        | 36               |                  | 364 sq                |    |
| Ceiling:       | Plaster                         | MISC              | None Detected        | 36               |                  | 180 sq                |    |
| Building: 01 - | - Girls Dormitory               | Room:             | 248 - Room 22        | 27 - 15 x        | 12 x 19          |                       |    |
| Floor:         | Carpet and Mastic - Brown/Beige | MISC              | Assumed              | 116              |                  |                       | No |
| Baseboard:     | Wood                            | NON               | Non-Suspect          |                  |                  |                       |    |
| Walls:         | Drywall - Smooth Texture        | MISC              | Assumed              | 28               |                  | 122 sq                | No |
| Ceiling:       | Plaster                         | MISC              | None Detected        | 36               |                  | 180 sq                |    |

**Client:** Central California Conference of 7th Day Adventist **HMS Project Number:** F14031W **Site:** Monterey Bay Academy

Date of Inspection: August 26, 2014

**Building:** 01 - Girls Dormitory **Building Comment:** SOC concealed under newer drywall in many areas, including main hallways. Materials Material Percent **Hmgns Sampled** Footage Friable? Class Asbestos Matrl # Here? Sg/Ln/Jnts Yes/No Building: 01 - Girls Dormitory 25 - Room 141 Restroom - 6 x 8 x 9 Room: Floor: Linoleum - White Square Floral MISC Assumed 132 48 sq No **Baseboard:** Baseboard and Mastic - 4" Beige MISC 108 Assumed 28 ln No Walls: Ceramic Tile and Grout - 4" Tan MISC 8 Assumed 40 sq No Walls: Drywall - Knockdown Texture MISC None Detected 4 252 sq Ceiling: Plaster MISC None Detected 36 48 sq Room Inaccessible. Comments: Building: 01 - Girls Dormitory Room: 254 - Room 223 - 12 x 20 x 9 Floor: Wood NON Non-Suspect **Baseboard:** Wood NON Non-Suspect Walls: MISC Drywall - Smooth Texture Assumed 28 122 sq No Walls: MISC Plaster None Detected 36 454 sq Ceiling: Plaster MISC None Detected 36 180 sq Building: 01 - Girls Dormitory Room: 257 - Room 221 - 12 x 20 x 9 NON Floor: Wood Non-Suspect **Baseboard:** NON Wood Non-Suspect Walls: Drywall - Smooth Texture MISC Assumed 28 122 sq No MISC Ceiling: Plaster None Detected 36 180 sq Building: 01 - Girls Dormitory Room: 26 - East/West Hallway - 120 x 6 x 8 MISC Floor: Carpet and Mastic - Grey/Pink Assumed 100 720 sq No **Baseboard:** Baseboard and Mastic - 4" Brown MISC Assumed 23 252 In No Walls: MISC None Detected Plaster 36 2268 sq MISC Ceiling: Plaster - Webbed Pattern Assumed 86 720 sq No