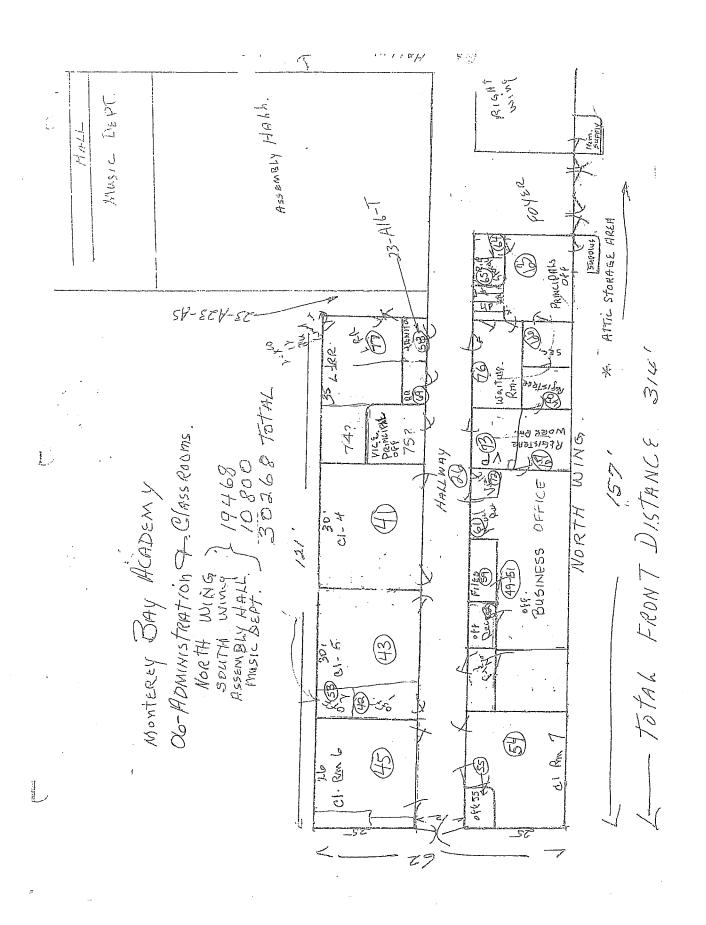

#### Monterey Bay Academy

| Drywall - Tape and Joint<br>Compound Only | — MISC — Assumed                 | 02 - Cafeteria                               | _ | 18 - Attic                          |
|-------------------------------------------|----------------------------------|----------------------------------------------|---|-------------------------------------|
| FCP - 2'x4' Cellulose                     | — MISC — Assumed                 | 06 -<br>Administration/Classrooms/M<br>usic  | _ | 38 - Classroom 2<br>Office          |
| FCP - 2'x4' Cellulose                     | — MISC — Assumed                 | 06 -<br>Administration/Classrooms/M<br>usic  |   | 47 - Classroom 6<br>Office 2        |
| FCP - 2'x4' Cellulose                     | — MISC — Assumed                 | 06 -<br>Administration/Classrooms/M<br>usic  |   | 48 - Attendance Office              |
| FCP - 2'x4' Cellulose                     | — MISC — Assumed                 | 06 -<br>Administration/Classrooms/M<br>usic  |   | 66 - Principals<br>Secretary Office |
| FCP - 2'x4' Cellulose                     | — MISC — Assumed                 | 06 -<br>Administration/Classrooms/M<br>usic  |   | 67 - Registrar Work<br>Room         |
| FCP - 2'x4' Cellulose                     | — MISC — Assumed                 | 06 -<br>Administration/Classrooms/M<br>usic  |   | 73 - Vice Principals<br>Office      |
| FCP - 2'x4' Cellulose                     | — MISC — Assumed                 | 06 -<br>Administration/Classrooms/M<br>usic  |   | 76 - Waiting Room                   |
| SOC                                       | - SURF- Known                    | 36 - Church                                  | — | 02 - Nursery                        |
| SOC                                       | - SURF- Known                    | 36 - Church                                  | — | 16 - Cradle Room 1                  |
| SOC                                       | — SURF— Known                    | 36 - Church                                  |   | 17 - Kindergarten<br>Room 2         |
| SOC                                       | - SURF- Known                    | 36 - Church                                  | — | 18 - Primary Room 3                 |
| SOC                                       | - SURF- Known                    | 36 - Church                                  | _ | 19 - Womens<br>Classroom 4          |
| Sprayed-On Ceiling                        | - MISC - Known                   | 01 - Girls Dormitory                         | — | 01 - Entry Lobby                    |
| Sprayed-On Ceiling                        |                                  |                                              |   | 08 - Main Hallway                   |
|                                           | — MISC — Known                   | 01 - Girls Dormitory                         |   |                                     |
| Sprayed-On Ceiling                        | — MISC — Known<br>— MISC — Known | 01 - Girls Dormitory<br>01 - Girls Dormitory |   | 12 - Utility Closet                 |