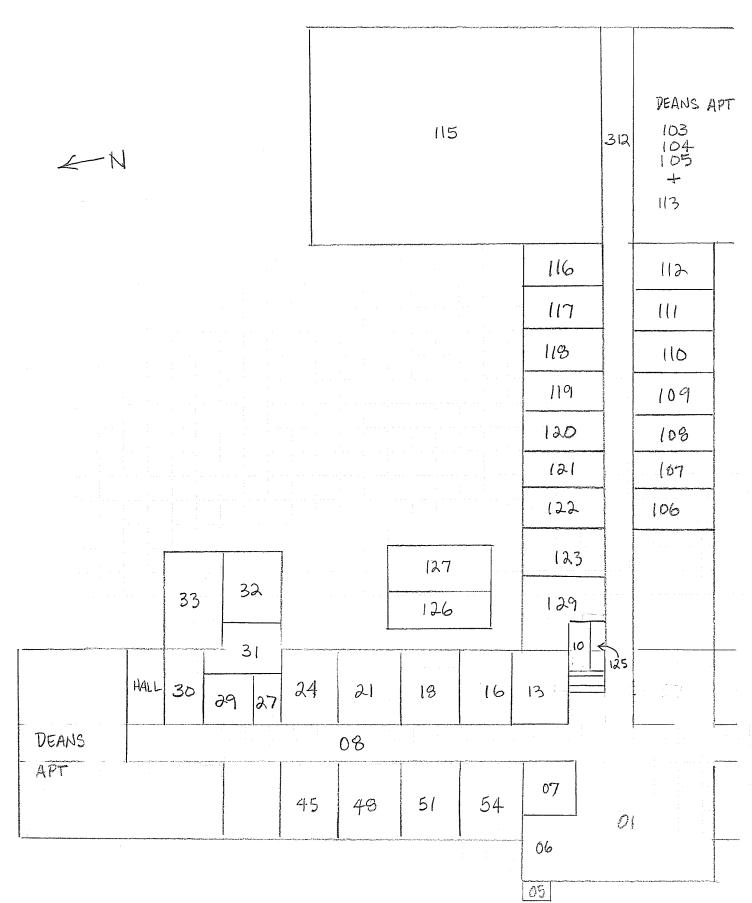

|     |  |     |     |     |     | -                                                                                                                                                                                                                                                                                                                                                                                                                                                                                                                                                                                                                                                                                                   |

OI-GIRLS DORM SECOND FLOOR SOUTH

K-N

215 221 



# 03-BONS DORM FIRST FLOOR NORTH



03-BOYS DORM FIRST FLOOR SOUTH

KN



| 03- | BOYS  | DС | )RM   |       |
|-----|-------|----|-------|-------|
|     | SECON | D  | FLOOR | NORTH |

| N                      | 339                 | DEANS<br>APT |
|------------------------|---------------------|--------------|
|                        | 340                 | 321          |
|                        | 341                 |              |
|                        | 342                 | 32.0         |
|                        | 343                 | 319          |
|                        | 344<br>345          | 318          |
|                        | 346                 | 3.17         |
|                        | 201-349             | 316          |
| 213 214                | 348                 | 315          |
| 222 21