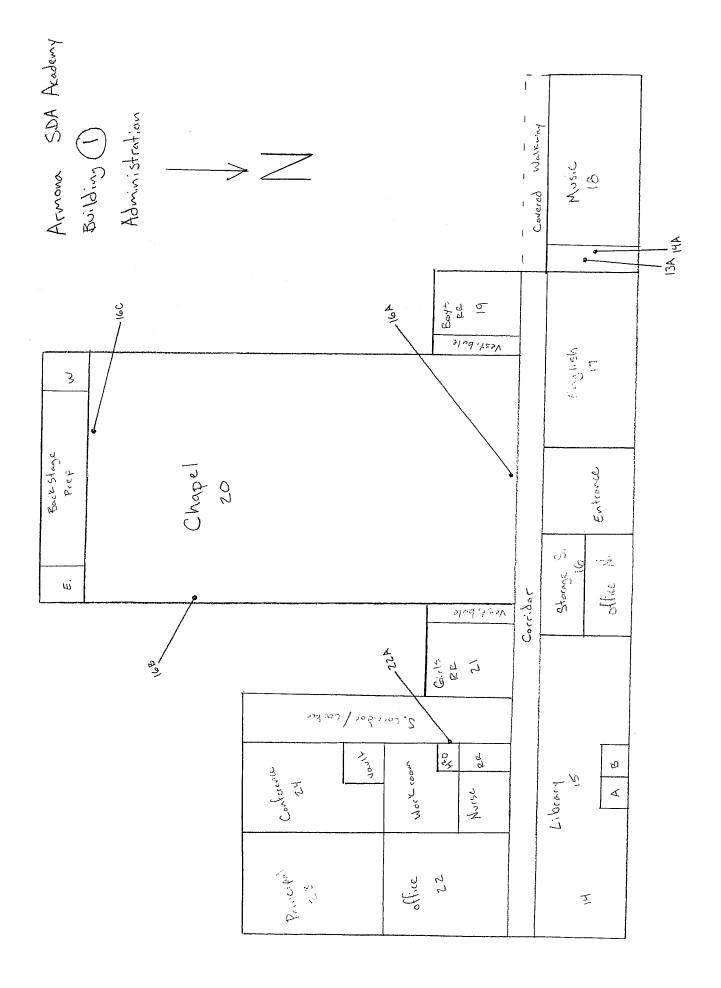

Client: Central California Conference of 7th Day AdventistSite: Armona UnionHMS Project Number: F14031CDate of Inspection: April 7, 2014

Building 1 - Administration Building: **Building Comment:** This building Appears to have several construction years/additions. Materials Material Percent Hmgns Sampled Footage Friable? Class Asbestos Matrl # Here? Sq/Ln/Jnts Yes/No Building: Building 1 - Administration Room: Chapel, room 20 - 45 x 90 x 14 Floor: Carpet blue #1 MISC Assumed 1 4050 sq No Walls: SURF 17 Texture, heavy trowel Assumed 3780 sq No Ceiling: Plaster acoustical #1 SURF None Detected 16 16A, 16B, 16C 3690 sq Comment: This material has been sampled previously. Sample numbers 1-14-AS. No Asbestos detected. Ceiling: Texture, heavy trowel SURF Assumed 17 360 sq No Comment: At stage area. Building: Building 1 - Administration Room: Closet, room 17 - 8 x 8 x 8 MISC 2 % Floor: Floor tile 9" brown with white 11 64 sa No Comment: Material sampled prieviously in original management plan. Sample # 1-24-DT and 1-9-T. 2% chrysotile in floor tile. Walls: Drywall smooth #1 MISC Assumed 12 128 sq No Walls: Plaster sanded #1 SURF Assumed 2 25 sq No Walls: Assumed Plaster skimcoat on concrete SURF 4 103 sq No MISC Ceiling: Drywall smooth #1 Assumed 12 64 sq No Building: Building 1 - Administration Room: Closet, Room 18 - 8 x 14 x 8 Floor: Carpet blue #1 MISC Assumed 1 112 sq No MISC 64 sq Walls: Drywall smooth #1 Assumed 12 No SURF Walls: Plaster sanded #1 Assumed 2 25 sq No Comment: Material is located around entry. Walls: Plaster skimcoat on concrete SURF 4 Assumed No 263 sa Ceiling: FCP 2'x4' sm fissure MISC None Detected 14 14A 8 sq Ceiling: FCP 2'x4' textured MISC None Detected 13 13A 104 sq Ceiling: Plaster sanded #1 SURF Assumed 2 No 112 sq Comment: Material is assumed above tectum. Tectum panel 16"x48" with glue MISC Ceiling: Assumed 6 112 sq No Comment: Material is observed above FCP's.