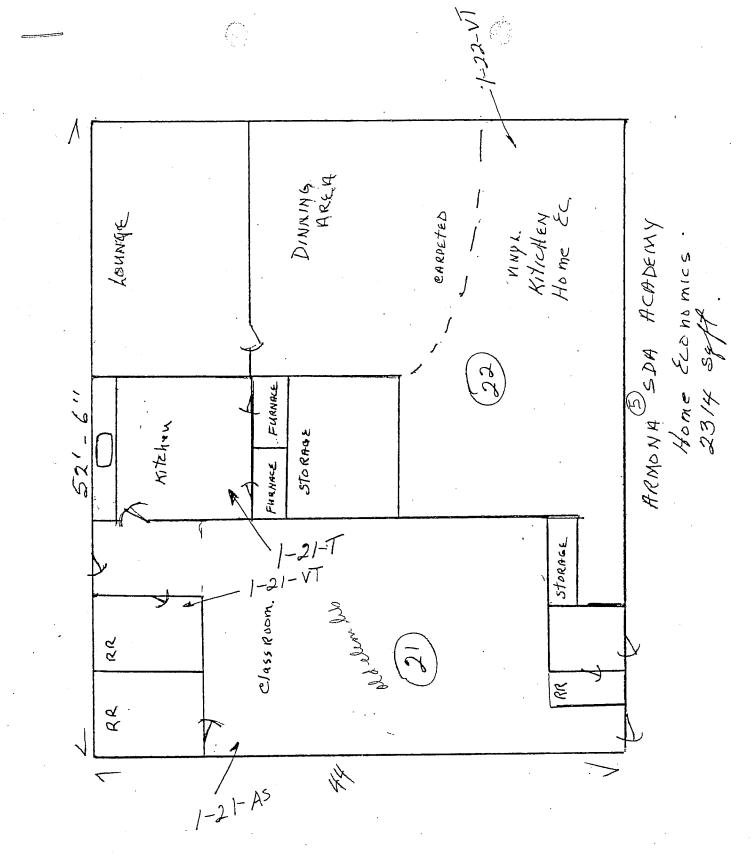

| Storage #2 | Non-Suspect  | 36     | No      |
|                     |       |     |                  | - Floor    |              | Square |         |

#### HAZARD MANAGEMENT SERVICES, INC.

| Client: | Central California Conference of 7th Day | Site: | Armona Union | Project #: | F14031C |
|---------|------------------------------------------|-------|--------------|------------|---------|
|         | Adventist                                |       |              |            |         |

Non-Inspected Rooms and Comments:

Building 1 - Administration - Water heater closet: This space is sealed shut. NO ACCESS.

Building 4 - Kindergarten - Attic: NO ACCESS COULD BE LOCATED.

Building 8 - Preschool - Attic: Attic access was not located.



14<sup>1</sup><sub>2</sub> AVENUE

28













.





Armona SDA Acodemy Building 8 - Pre-school (Now used as Kindergarten)



#### ASBESTOS HAZARD EMERGENCY RESPONSE ACT (AHERA) GENERAL DATA (FORM A)

|                                                                      |               |                                                                           |                        | Inspection Dat                             | e:   | April 7, | 2014                       |
|----------------------------------------------------------------------|---------------|---------------------------------------------------------------------------|------------------------|--------------------------------------------|------|----------|----------------------------|
| LOCAL EDUCATION AGENCY                                               |