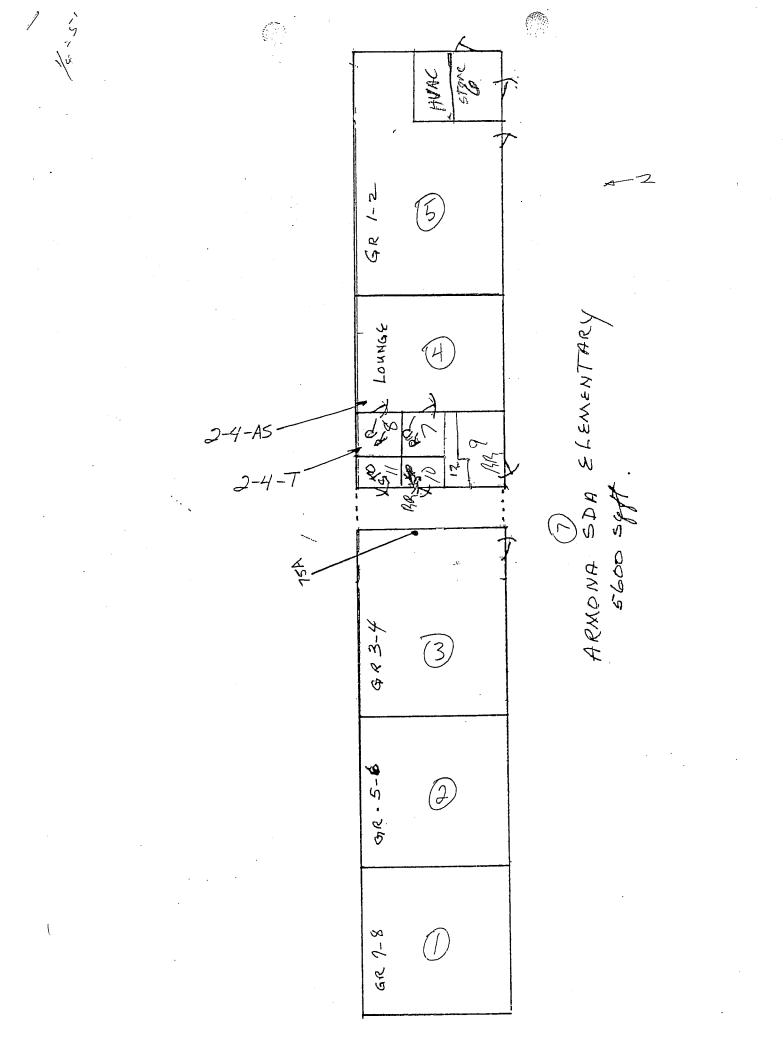

| Sprayed on Acoustic #3           | -SURF-10 % Chrys | Building 6 - Elementary Gym               | Entry, room 23     |
|----------------------------------|------------------|-------------------------------------------|--------------------|
| Sprayed on Acoustic #3           | -SURF-10 % Chrys | Building 6 - Elementary Gym               | Storage 10         |
| Sprayed on Acoustic #3           | -SURF-10 % Chrys | Building 6 - Elementary Gym               | Storage 3          |
| Sprayed on acoustic #4           | -SURF-3 - 5 %    | Building 7 - Elementary<br>Classroom Wing | Lounge, room 4     |
| Sprayed on acoustic #4           | -SURF-3 - 5 %    | Building 7 - Elementary<br>Classroom Wing | - Lounge, room 4   |
| Sprayed on Acoustic over drywall | -MISC - 1 - 3 %  | Building 3 - Maintenance /<br>Shops       | — Classroom, room5 |
| Sprayed on Acoustic over drywall | -MISC - 1 - 3 %  | Building 3 - Maintenance /<br>Shops       | — Storage, room9   |
| Sprayed on Acoustic over drywall | -MISC - 1 - 3 %  | Building 3 - Maintenance /<br>Shops       | — Storage, room 9  |