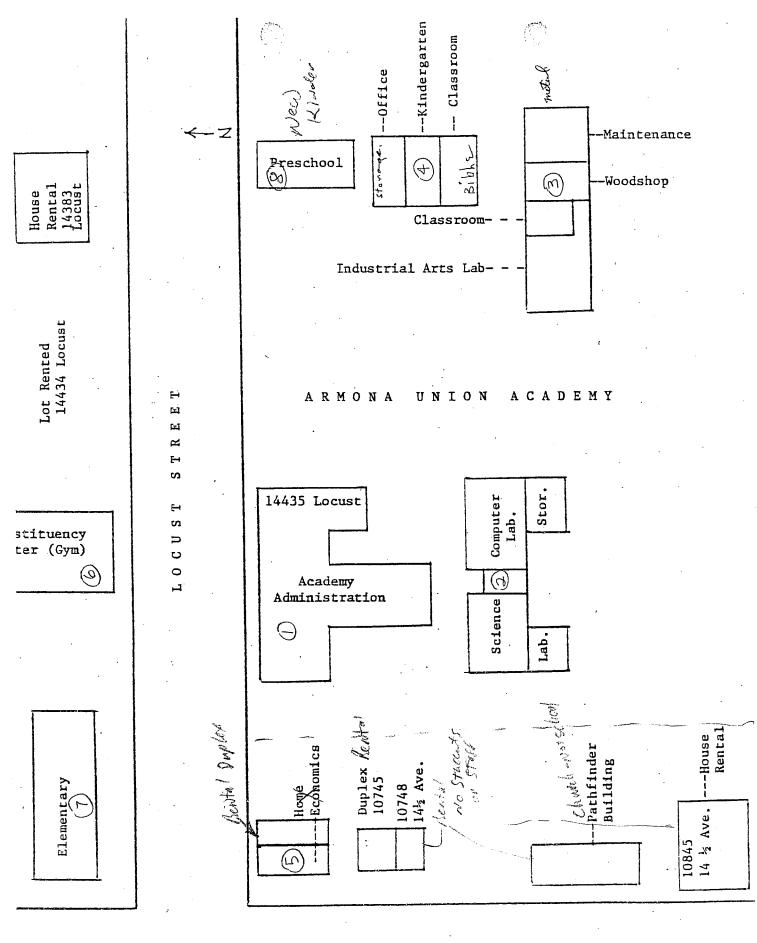

Client: Central California Conference of 7th Day AdventistSite: Armona UnionHMS Project Number: F14031CDate of Inspection: April 7, 2014

Building 1 - Administration Building: This building Appears to have several construction years/additions. Building Comment: Materials Material Percent Hmgns Sampled Footage Friable? Class Asbestos Matrl # Here? Sq/Ln/Jnts Yes/No Building: Building 1 - Administration Attic - 60 x 90 x 6 Room: Walls: Wood NON Non-Suspect Insulation: Blown-In Insulation MISC 30 Assumed No Ducts: Mudded duct tape (off white) MISC Assumed 29 50 In No Comment: Duct work appears to be abandon. Roof deck: Wood NON Non-Suspect Building: Building 1 - Administration Room: Back stage East, room 20 - 8 x 10 x 10 Floor: Carpet blue #2 MISC Assumed 5 80 sq No SURF Walls: Plaster sanded #1 Assumed 2 360 sq No Walls: Texture, heavy trowel SURF Assumed 17 360 sq No Comment: Over plaster. Ceiling: Plaster sanded #1 SURF Assumed 2 80 sq No Ceiling: SURF Assumed 17 Texture, heavy trowel 80 sq No Comment: Over plaster. Flue pipe: Transite pipe MISC Assumed 900 20 In No Comment: Pipe size is 4" OD. Building: Building 1 - Administration Room: Back stage prep - 16 x 45 x 12 Floor: Carpet blue #2 MISC Assumed 5 720 sq No Baseboard: Carpet blue #1 MISC Assumed 1 122 In No Walls: Plaster sanded #1 SURF Assumed 2 1464 sq No Ceiling: Plaster sanded #1 SURF Assumed 2 720 sq No Flue pipe: Transite pipe MISC Assumed 900 10 In No

Client: Central California Conference of 7th Day AdventistSite: Armona UnionHMS Project Number: F14031CDate of Inspection: April 7, 2014

Building 1 - Administration Building: **Building Comment:** This building Appears to have several construction years/additions. Materials Material Percent Hmgns Sampled Footage Friable? Class Asbestos Matrl # Here? Sq/Ln/Jnts Yes/No Building: Building 1 - Administration Room: Chapel, room 20 - 45 x 90 x 14 Floor: Carpet blue #1 MISC Assumed 1 4050 sq No Walls: SURF 17 Texture, heavy trowel Assumed 3780 sq No Ceiling: Plaster acoustical #1 SURF None Detected 16 16A, 16B, 16C 3690 sq Comment: This material has been sampled previously. Sample numbers 1-14-AS. No Asbestos detected. Ceiling: Texture, heavy trowel SURF Assumed 17 360 sq No Comment: At stage area. Building: Building 1 - Administration Room: Closet, room 17 - 8 x 8 x 8 MISC 2 % Floor: Floor tile 9" brown with white 11 64 sa No Comment: Material sampled prieviously in original management plan. Sample # 1-24-DT and 1-9-T. 2% chrysotile in floor tile. Walls: Drywall smooth #1 MISC Assumed 12 128 sq No Walls: Plaster sanded #1 SURF Assumed 2 25 sq No Walls: Assumed Plaster skimcoat on concrete SURF 4 103 sq No MISC Ceiling: Drywall smooth #1 Assumed 12 64 sq No Building: Building 1 - Administration Room: Closet, Room 18 - 8 x 14 x 8 Floor: Carpet blue #1 MISC Assumed 1 112 sq No MISC 64 sq Walls: Drywall smooth #1 Assumed 12 No SURF Walls: Plaster sanded #1 Assumed 2 25 sq No Comment: Material is located around entry. Walls: Plaster skimcoat on concrete SURF 4 Assumed No 263 sa Ceiling: FCP 2'x4' sm fissure MISC None Detected 14 14A 8 sq Ceiling: FCP 2'x4' textured MISC None Detected 13 13A 104 sq Ceiling: Plaster sanded #1 SURF Assumed 2 No 112 sq Comment: Material is assumed above tectum. Tectum panel 16"x48" with glue MISC Ceiling: Assumed 6 112 sq No Comment: Material is observed above FCP's.

Client: Central California Conference of 7th Day Adventist Site: Armona Union HMS Project Number: F14031C

Date of Inspection: April 7, 2014

Building: Building 1 - Administration Building Comment: This building Appears to have several construction years/additions. Materials Material Percent Hmgns Sampled Footage Friable? Class Asbestos Matrl # Here? Sq/Ln/Jnts Yes/No Building: Building 1 - Administration Room: Conference, room 24 - 14 x 20 x 10 Floor: Carpet blue / grey MISC Assumed 23 280 sq Baseboard: Wood NON Non-Suspect Walls: Drywall splatter texture #1 MISC Assumed 21 680 sq MISC Ceiling: Drywall splatter texture #1 Assumed 21 280 sq Room Attic access located in this room. Comments: Building: Building 1 - Administration Room: Corridor - 9 x 172 x 12 Floor: Carpet blue #1 MISC Assumed 1 1548 sq Baseboard: MISC Carpet blue #1 Assumed 1 362 In Walls: Plaster sanded #1 SURF Assumed 2 250 sq Comment: Material is located at entries. Walls: Plaster skimcoat on concrete SURF Assumed 4 4094 sq Ceiling: SURF 2 Plaster sanded #1 Assumed 1548 sq SURF 7 Ceiling: Texture coat, Skip trowel Assumed 1548 sq Covered Walkway - 8 x 45 x 12 Building: Building 1 - Administration Room: Floor: Concrete NON Non-Suspect Walls: Stucco #1 SURF Assumed 18 572 sq

NON

Non-Suspect

Wood

Ceiling:

No

Client: Central California Conference of 7th Day AdventistSite: Armona UnionHMS Project Number: F14031CDate of Inspection: April 7, 2014

| Building:                | Building 1 - Administration             |                                   |                     |             | vo /o dditio v -        |                       |                  |
|--------------------------|-----------------------------------------|-----------------------------------|---------------------|-------------|-------------------------|-----------------------|------------------|
| Building Co<br>Materials | mment: This building Appears            | to have seve<br>Material<br>Class | Percent<br>Asbestos |             | Sampled                 | Footage<br>Sq/Ln/Jnts | Friable<br>Yes/N |
| Building: Bui            | ilding 1 - Administration               | Room:                             | English, roor       | n 17 - 28 x | x 33 x 12               |                       |                  |
| Floor:                   | Carpet blue #2                          | MISC                              | Assumed             | 5           |                         | 924 sq                | No               |
| Floor:                   | Floor tile 9" concealed                 | MISC                              | Known               | 10          |                         | 924 sq                | No               |
| Co                       | omment: Material sampled prieviously    | in original mana                  | agement plan.       | Sample #    | # 1-17-T. 2% chrysotile | in floor tile.        |                  |
| Baseboard:               | Baseboard 4" cream                      | MISC                              | Assumed             | 8           |                         | 122 In                | No               |
| Walls:                   | Plaster sanded #1                       | SURF                              | Assumed             | 2           |                         | 125 sq                | No               |
| Co                       | omment: Material is located around wir  | ndows and door                    | S.                  |             |                         |                       |                  |
| Walls:                   | Plaster skimcoat on concrete            | SURF                              | Assumed             | 4           |                         | 1334 sq               | No               |
| Walls:                   | Texture splatter                        | SURF                              | Assumed             | 9           |                         | 314 sq                | No               |
| Co                       | omment: Material located at East wall.  |                                   |                     |             |                         |                       |                  |
| Ceiling:                 | Plaster sanded #1                       | SURF                              | Assumed             | 2           |                         | 924 sq                | No               |
| Co                       | omment: Material is located above aco   | ustic ceiling.                    |                     |             |                         |                       |                  |
| Ceiling:                 | Sprayed on Acoustic #1                  | SURF                              | Known               | 3           |                         | 924 sq                | Yes              |
| Co                       | omment: Sampled previously by origina   | al management                     | plan. Sample        | e # 1-14-A  | S. Result is 15-20% ch  | rysotile.             |                  |
| Building: Bui            | ilding 1 - Administration               | Room:                             | Entrance - 10       | ) x 25 x 12 |                         |                       |                  |
| Floor:                   | Carpet blue #1                          | MISC                              | Assumed             | 1           |                         | 250 sq                | No               |
| Baseboard:               | Carpet blue #1                          | MISC                              | Assumed             | 1           |                         | 70 In                 | No               |
| Walls:                   | Plaster sanded #1                       | SURF                              | Assumed             | 2           |                         | 168 sq                | No               |
| Walls:                   | Plaster skimcoat on concrete            | SURF                              | Assumed             | 4           |                         | 504 sq                | No               |
| Ceiling:                 | Plaster sanded #1                       | SURF                              | Assumed             | 2           |                         | 250 sq                | No               |
| Ceiling:                 | Texture coat, Skip trowel               | SURF                              | Assumed             | 7           |                         | 250 sq                | No               |
| Co                       | omment: Material is applied over plaste | er sanded.                        |                     |             |                         |                       |                  |
| Building: Bui            | ilding 1 - Administration               | Room:                             | Girls Restroo       | om vestib   | ule, room 21 - 7 x 13 x | 8                     |                  |
| Floor:                   | Carpet blue #1                          | MISC                              | Assumed             | 1           |                         | 91 sq                 | No               |
| Baseboard:               | Carpet blue #1                          | MISC                              | Assumed             | 1           |                         | 40 In                 | No               |
| Walls:                   | Plaster sanded #1                       | SURF                              | Assumed             | 2           |                         | 80 sq                 | No               |
| Walls:                   | Plaster skimcoat on concrete            | SURF                              | Assumed             | 4           |                         | 240 sq                |                  |
| Walls:                   | Texture coat, Skip trowel               | SURF                              | Assumed             | 7           |                         | 320 sq                |                  |
|                          | omment: Material is over plaster.       | 0014                              | , localliou         | •           |                         | 020 04                |                  |
| Ceiling:                 | Plaster sanded #1                       | SURF                              | Assumed             | 2           |                         | 91 sq                 | No               |
| Ceiling:                 | Texture coat, Skip trowel               | SURF                              | Assumed             | 7           |                         | 91 sq                 |                  |
| •                        | ommont: Material is over plaster        | 50.0                              | . issuindu          | •           |                         | 0. 94                 |                  |

Comment: Material is over plaster.

Client: Central California Conference of 7th Day AdventistSite: ArrHMS Project Number: F14031CDate of In

st Site: Armona Union Date of Inspection: April 7, 2014

| Building:<br>Building Co | Building 1 - Administration<br>mment: This building Appears |                   | oral constru        | otion voa  | rs/additions                |                       |                    |
|--------------------------|-------------------------------------------------------------|-------------------|---------------------|------------|-----------------------------|-----------------------|--------------------|
| Materials                | minent. This building Appears                               | Material<br>Class | Percent<br>Asbestos | -          | Sampled                     | Footage<br>Sq/Ln/Jnts | Friable?<br>Yes/No |
| Building: Bu             | ilding 1 - Administration                                   | Room:             | Girls restroo       | m, room 2  | 21 - 14 x 18 x 8            |                       |                    |
| Floor:                   | Ceramic tile 8" with grout                                  | MISC              | Assumed             | 19         |                             | 252 sq                | No                 |
| Walls:<br>C              | Ceramic tile 8" with grout<br>omment: Over plaster.         | MISC              | Assumed             | 19         |                             | 256 sq                | No                 |
| Walls:                   | Plaster sanded #1                                           | SURF              | Assumed             | 2          |                             | 358 sq                | No                 |
| Walls:                   | Plaster skimcoat on concrete                                | SURF              | Assumed             | 4          |                             | 154 sq                | No                 |
| Walls:<br>C              | Texture coat, Skip trowel omment: Over plaster.             | SURF              | Assumed             | 7          |                             | 256 sq                | No                 |
| Ceiling:                 | Plaster sanded #1                                           | SURF              | Assumed             | 2          |                             | 252 sq                | No                 |
| Ceiling:<br>C            | Texture coat, Skip trowel omment: Over plaster.             | SURF              | Assumed             | 7          |                             | 252 sq                | No                 |
| Building: Bu             | ilding 1 - Administration                                   | Room:             | Heater room,        | room 17    | - 3 x 8 x 10                |                       |                    |
| Floor:                   | Concrete                                                    | NON               | Non-Suspect         |            |                             |                       |                    |
| Walls:                   | Plaster skimcoat on concrete                                | SURF              | Assumed             | 4          |                             | 154 sq                | No                 |
| Walls:                   | Wood                                                        | NON               | Non-Suspect         |            |                             |                       |                    |
| Ceiling:                 | Wood                                                        | NON               | Non-Suspect         |            |                             |                       |                    |
| Flue pipe:<br>C          | Transite pipe<br>omment: Pipe size is 4" OD.                | MISC              | Assumed             | 900        |                             | 20 In                 | No                 |
| Building: Bu             | ilding 1 - Administration                                   | Room:             | Library , roor      | m14 / 15 A | A, furnace room - 5 x 6 x 1 | 0                     |                    |
| Floor:                   | Wood                                                        | NON               | Non-Suspect         |            |                             |                       |                    |
| Walls:                   | Plaster sanded #1                                           | SURF              | Assumed             | 2          |                             | 110 sq                | No                 |
| Walls:                   | Wood                                                        | NON               | Non-Suspect         |            |                             |                       |                    |
| Ceiling:                 | Wood                                                        | NON               | Non-Suspect         |            |                             |                       |                    |

Client: Central California Conference of 7th Day AdventistSite: Armona UnionHMS Project Number: F14031CDate of Inspection: April 7, 2014

Building 1 - Administration Building: **Building Comment:** This building Appears to have several construction years/additions. Materials Material Percent Hmgns Sampled Footage Friable? Class Asbestos Matrl # Here? Sq/Ln/Jnts Yes/No Room: Library, room 14 / 15 - 28 x 75 x 10 Building: Building 1 - Administration Floor: Carpet blue #1 MISC Assumed 1 No 2100 sq Baseboard: MISC 1 Carpet blue #1 Assumed 206 In No Walls: Plaster sanded #1 SURF Assumed 2 50 sq No Comment: Material located on south wall around entrys. Walls: Plaster skimcoat on concrete SURF Assumed 4 2010 sq No SURF 2 Ceiling: Plaster sanded #1 Assumed 2100 sq No Comment: Material located above Spayed on Acoustical ceilings. Sprayed on Acoustic #1 SURF Yes Ceiling: Known 3 2100 sq Comment: Sampled previously by original management plan. Sample # 1-14-AS. Result is 15-20% chrysotile. Building: Building 1 - Administration Room: Library, room 14 / 15 B, Storage - 5 x 8 x 10 Floor: Carpet blue #1 MISC Assumed 1 40 sq No SURF Assumed Walls: Plaster sanded #1 2 78 sq No Walls: Wood NON Non-Suspect Ceiling: Wood NON Non-Suspect Building: Building 1 - Administration Music, Room 18 - 28 x 45 x 12 Room: Floor: Carpet blue #1 MISC Assumed 1 1260 sq No Walls: Plaster sanded #1 SURF Assumed 2 175 sq No Comment: Material is at entrys. Walls: SURF Assumed 4 Plaster skimcoat on concrete No 1577 sa Plaster sanded #1 SURF Assumed 2 Ceiling: 1260 sq No Comment: Material is installed above sprayed on acoustic. SURF Ceiling: Sprayed on Acoustic #1 Known 3 1260 sq Yes Comment: Sampled previously by original management plan. Sample # 1-14-AS. Result is 15-20% chrysotile. Building: Building 1 - Administration Room: Nurse restroom, room 22 - 4 x 10 x 9 MISC Floor: Ceramic tile 1"- 2" with grout 25 Assumed 40 sq No Walls: Ceramic tile 4"x6" with grout MISC Assumed 27 176 sq No Walls: Plaster sanded #2 SURF Assumed 26 252 sa No Plaster sanded #2 SURF Assumed Ceiling: 26 40 sq No With shower stall. Room Comments

Client: Central California Conference of 7th Day Adventist Site: Armona Union HMS Project Number: F14031C

Date of Inspection: April 7, 2014

Building 1 - Administration Building: Building Comment: This building Appears to have several construction years/additions. Materials Material Percent Hmgns Sampled Footage Friable? Class Asbestos Matrl # Here? Sq/Ln/Jnts Yes/No Building: Building 1 - Administration Room: Nurse, room 22 - 10 x 16 x 9 Floor: Carpet blue / grey MISC Assumed 23 No 160 sq Baseboard: NON Wood Non-Suspect Walls: Drywall trowel texture MISC Assumed 24 468 sq No Drywall trowel texture MISC Assumed 24 160 sq Ceiling: No Building: Building 1 - Administration Room: Office north, room 16 - 10 x 12 x 12 Floor: Carpet blue #2 MISC Assumed 5 120 sq No SURF Walls: Plaster sanded #1 Assumed 2 25 sq No Walls: SURF Plaster skimcoat on concrete Assumed 4 408 sq No Walls: Wood NON Non-Suspect Ceiling: Plaster sanded #1 SURF Assumed 2 120 sq No SURF 7 Ceiling: Texture coat, Skip trowel Assumed 120 sq No Building: Building 1 - Administration Open office, room 22 - 12 x 28 x 9 Room: MISC Floor: Carpet blue / grey Assumed 23 1005 sq No Baseboard: Wood NON Non-Suspect Walls: Drywall trowel texture MISC Assumed 24 720 sq No MISC Ceiling: Drywall trowel texture Assumed 24 336 sq No Building: Building 1 - Administration Room: Principal, room 23 - 14 x 22 x 10 Floor: Carpet blue / grey MISC Assumed 23 308 sq No Baseboard: Wood NON Non-Suspect Walls: Drywall splatter texture #1 MISC Assumed 21 720 sq No Drywall splatter texture #1 MISC Assumed 21 Ceiling: 308 sq No

Client: Central California Conference of 7th Day AdventistSite: Armona UnionHMS Project Number: F14031CDate of Inspection: April 7, 2014

Building 1 - Administration Building: **Building Comment:** This building Appears to have several construction years/additions. Materials Material Percent Hmgns Sampled Footage Friable? Class Asbestos Matrl # Here? Sq/Ln/Jnts Yes/No Building: Building 1 - Administration South corridor / locker - 10 x 45 x 8 Room: Floor: Concrete NON Non-Suspect Walls: MISC Drywall splatter texture #1 Assumed 21 360 sa No Comment: South and west wall. 80 sq Walls: Stucco #1 SURF Assumed 18 No Comment: West side at north end. Stucco #2 SURF Walls: Assumed 20 440 sa No SURF 20 Ceiling: Stucco #2 Assumed No 450 sa Door: Fire door MISC 5 % Ch 22 22A 1 dr Yes Comment: This door has been sealed / possibly welded. A vent has been installed in this fire door. Room This space is an addition that ties the classroom wing construction to the admin construction, and to the chapel Comments: construct. All three spaces appear to have been seperate buildings at one time. Building: Building 1 - Administration Room: Storage south, room 16 - 10 x 10 x 12 Floor: Carpet blue #2 MISC Assumed 5 100 sq No Walls: Plaster sanded #1 SURF Assumed 2 25 sq No Comment: Material located around entry. SURF Walls: Plaster skimcoat on concrete Assumed 4 280 sq No Walls: Wood NON Non-Suspect SURF Ceiling: Plaster sanded #1 Assumed 2 100 sq No Comment: Material is located above tectum. Ceiling: Tectum panel 16"x48" with glue MISC Assumed 6 100 sq No Building: Building 1 - Administration Vault - 5 x 10 x 8 Room: Floor: NON Non-Suspect Concrete Walls: Drywall unfinished w/ joint compound #1 MISC Assumed 28 240 sq No Ceiling: Drywall unfinished w/ joint compound #1 MISC Assumed 28 50 sq No Building: Building 1 - Administration Work room, room 22 - 16 x 20 x 9 Room: Floor: Carpet blue / grey MISC Assumed 23 320 sq No Baseboard: NON Non-Suspect Wood Walls: Plaster sanded #2 SURF Assumed 26 No 648 sq Ceiling: Plaster sanded #2 SURF Assumed 26 320 sq No