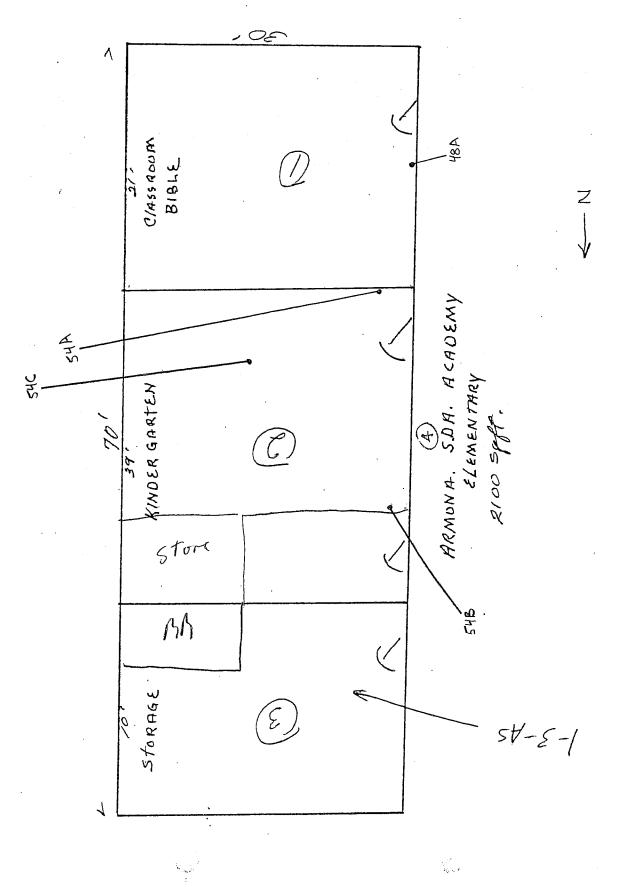

Client: Central California Conference of 7th Day Adventist HMS Project Number: F14031C

Site: Armona Union

| Building:                 | Building 4 - Kindergarten        |                   | indorgerten (       | Storage   | only              |      |                          |
|---------------------------|----------------------------------|-------------------|---------------------|-----------|-------------------|------|--------------------------|
| Building Cor<br>Materials | mment: This building no longe    | Material<br>Class | Percent<br>Asbestos |           | Sampled           |      | e Friable?<br>hts Yes/No |
| Building: Bui             | lding 4 - Kindergarten           | Room:             | Classroom Bi        | ble, roon | n 1 - 21 x 30 x 9 |      |                          |
| Floor:                    | Carpet brown                     | MISC              | Assumed             | 47        |                   | 630  | sq No                    |
| Floor:                    | Floor tile 12" Off white         | MISC              | Assumed             | 49        |                   | 630  | sq No                    |
| Baseboard:                | Baseboard 3" brown               | MISC              | Assumed             | 42        |                   | 102  | In No                    |
| Walls:                    | ACT 1'x2' pinhole                | MISC              | None Detected       | 48        | 48A               | 92   | sq                       |
| Walls:                    | Wood                             | NON               | Non-Suspect         |           |                   |      |                          |
| Ceiling:                  | ACT 1'x2' pinhole                | MISC              | None Detected       | 48        |                   | 630  | sq                       |
| Building: Bui             | lding 4 - Kindergarten           | Room:             | Kindergarten        | - 30 x 34 | x 10              |      |                          |
| Floor:                    | Carpet It brown                  | MISC              | Assumed             | 50        |                   | 816  | sq No                    |
| Floor:                    | Floor tile 12" Tan/white popcorn | MISC              | Assumed             | 55        |                   | 204  | sq No                    |
| Baseboard:                | Baseboard 4" Beige               | MISC              | Assumed             | 51        |                   | 128  | ln No                    |
| Walls:                    | Drywall smooth #4                | MISC              | Assumed             | 53        |                   | 1280 | sq No                    |
| Walls:                    | Sprayed on Acoustic #2           | SURF              | 10 % Ch             | 54        | 54A, 54B          | 512  | sq Yes                   |
| Ceiling:                  | Drywall smooth #4                | MISC              | Assumed             | 53        |                   | 1020 | sq No                    |
| Ceiling:                  | Sprayed on Acoustic #2           | SURF              | 10 % Ch             | 54        |                   | 1020 | sq Yes                   |
| Building: Bui             | lding 4 - Kindergarten           | Room:             | Kindergarten        | restroom  | n - 6 x 7 x 9     |      |                          |
| Floor:                    | Floor tile 12" Tan/white popcorn | MISC              | Assumed             | 55        |                   | 42   | sq No                    |
| Baseboard:                | Baseboard 4" Beige               | MISC              | Assumed             | 51        |                   | 26   | In No                    |
| Walls:                    | Drywall smooth #4                | MISC              | Assumed             | 53        |                   | 234  | sq No                    |
| Walls:                    | Sprayed on Acoustic #2           | SURF              | 10 % Ch             | 54        |                   | 47   | sq Yes                   |
| Ceiling:                  | Drywall smooth #4                | MISC              | Assumed             | 53        |                   | 42   | sq No                    |
| Ceiling:                  | Sprayed on Acoustic #2           | SURF              | 10 % Ch             | 54        |                   | 42   | sq Yes                   |
| Building: Bui             | lding 4 - Kindergarten           | Room:             | Kindergarten        | Storage   | - 10 x 12 x 9     |      |                          |
| Floor:                    | Floor tile 12" Tan/white popcorn | MISC              | Assumed             | 55        |                   | 120  | sq No                    |
| Baseboard:                | Baseboard 4" Beige               | MISC              | Assumed             | 51        |                   | 15   | In No                    |
| Walls:                    | Drywall smooth #4                | MISC              | Assumed             | 53        |                   | 151  | sq No                    |
| Walls:                    | Sprayed on Acoustic #2           | SURF              | 10 % Ch             | 54        |                   | 60   | sq Yes                   |
| Ceiling:                  | Drywall smooth #4                | MISC              | Assumed             | 53        |                   | 120  | sq No                    |
| Ceiling:                  | Sprayed on Acoustic #2           | SURF              | 10 % Ch             | 54        |                   | 120  | sq Yes                   |

Client: Central California Conference of 7th Day AdventistSite: Armona UnionHMS Project Number: F14031CDate of Inspection: April 7, 2014

Building 4 - Kindergarten Building: **Building Comment:** This building no longer used for Kindergarten, Storage only. Materials Material Hmgns Sampled Footage Friable? Percent Class Asbestos Matrl # Here? Sq/Ln/Jnts Yes/No Building: Building 4 - Kindergarten Room: Storage, room 3 - 24 x 20 x 8 Floor: Carpet purple MISC Assumed 56 480 sq No Baseboard: Baseboard 4" purple MISC Assumed 57 88 ln No Walls: MISC Drywall smooth #4 Assumed No 53 704 sq MISC Ceiling: Drywall smooth #4 Assumed 53 480 sq No SURF 10 % Ch 54 54C 480 sq Ceiling: Sprayed on Acoustic #2 Yes