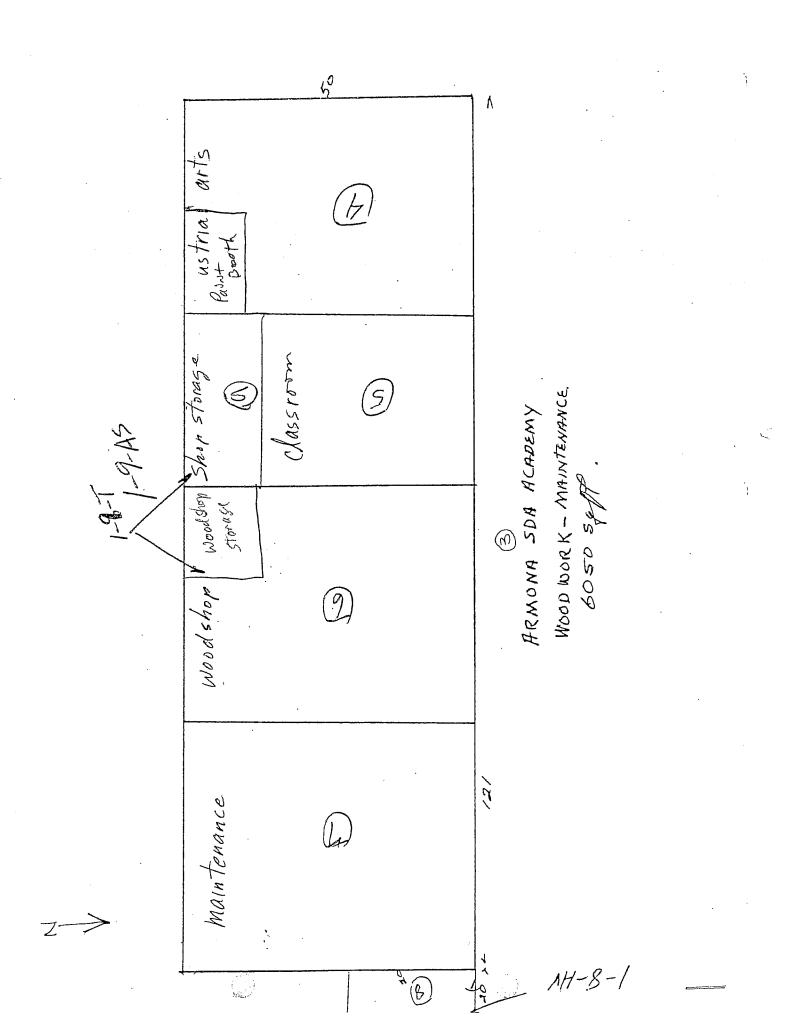

Client: Central California Conference of 7th Day Adventist

HMS Project Number: F14031C

Date of Inspection: April 7, 2014

Site: Armona Union

Materials Material Percent Hmgns Sampled Footage Friable? Matrl # Sg/Ln/Jnts Yes/No Class Asbestos Here? Building: Building 3 - Maintenance / Shops Room: Attic - 50 x 121 x 5 NON Floor: Wood Non-Suspect NON Ceiling: Metal Non-Suspect Building: Building 3 - Maintenance / Shops Room: Classroom, room 5 - 28 x 32 x 10 MISC Floor: Carpet blue #1 Assumed 1 538 sq No MISC 45 Floor: Ceramic tile 6" with grout Assumed 358 sq No Wood Baseboard: NON Non-Suspect Walls: MISC 44 Drywall with Heavy trowel texture Assumed 1200 sq No MISC Ceilina: 1 - 3 % 43 896 sq Sprayed on Acoustic over drywall Yes Comment: Previously sampled during original management plan. Sample # 1-9-AS. Result is 3-5% chrysotile. Building: Building 3 - Maintenance / Shops Room: Industrial Arts, room 4 - 50 x 60 x 10 Floor: Concrete NON Non-Suspect Walls: Drywall splatter texture #3 MISC Assumed 40 2200 sq No Ceiling: Drywall splatter texture #3 MISC Assumed 40 3000 sq No MISC Wall: Drywall unfinished w/ joint compound #2 Assumed 41 900 sq No Comment: This material is located at the paint booth. Room This space includes the paint booth. Comments: Building: Building 3 - Maintenance / Shops Landscaping - 20 x 50 x 9 Room: NON Floor: Concrete Non-Suspect NON Walls: Metal Non-Suspect NON Ceiling: Metal Non-Suspect Building: Building 3 - Maintenance / Shops Maintenance, room 7 - 8 x 16 x 9 Room: Floor: Concrete NON Non-Suspect MISC Baseboard: Baseboard 4" grey Assumed 32 48 ln No Walls: MISC Drywall smooth #2 Assumed 46 432 sq No 128 sq Ceiling: Drywall smooth #2 MISC Assumed 46 No

Client: Central California Conference of 7th Day Adventist S HMS Project Number: F14031C

Site: Armona Union

| Materials |                                                                                  | Material<br>Class | Percent<br>Asbestos | Hmgns<br>Matrl # | Sampled<br>Here?         | Footage<br>Sq/Ln/Jnts |            |
|-----------|----------------------------------------------------------------------------------|-------------------|---------------------|------------------|--------------------------|-----------------------|------------|
| Building: | Building 3 - Maintenance / Shops                                                 | Room:             | Storage, roon       | n 9 - 27 x       | 27 x 10                  |                       |            |
| Floor:    | Floor tile 9" brown with white                                                   | MISC              | 2 %                 | 11               |                          | 729 sq                | No         |
|           | Comment: Material sampled prieviously in o                                       | riginal mar       | agement plan.       | Sample #         | # 1-24-DT and 1-9-T. 2%  | chrysotile in f       | loor tile. |
| Baseboar  | d: Baseboard 3" brown                                                            | MISC              | Assumed             | 42               |                          | 108 ln                | No         |
| Walls:    | Drywall splatter texture #3                                                      | MISC              | Assumed             | 40               |                          | 1080 sq               | No         |
| Walls:    | Sprayed on Acoustic over drywall                                                 | MISC              | 1 - 3 %             | 43               |                          | 324 sq                | Yes        |
|           | Comment: Upper three feet of walls. Materia<br>1-9-AS. Result is 3-5% chrysotile |                   | nt: Previously sa   | ampled du        | uring original managemer | nt plan. Samp         | le #       |
| Ceiling:  | Sprayed on Acoustic over drywall                                                 | MISC              | 1 - 3 %             | 43               |                          | 729 sq                | Yes        |
|           | Comment: Previously sampled during origin                                        | al manage         | ment plan. Sam      | ple # 1-9-       | -AS. Result is 3-5% chry | sotile.               |            |
| Building: | Building 3 - Maintenance / Shops                                                 | Room:             | Wood shop s         | torage, ro       | oom 6 - 12 x 10 x 10     |                       |            |
| Floor:    | Concrete                                                                         | NON               | Non-Suspect         |                  |                          |                       |            |
| Walls:    | Drywall smooth #2                                                                | MISC              | Assumed             | 46               |                          | 220 sq                | No         |
| Walls:    | Drywall unfinished w/ joint compound #2                                          | MISC              | Assumed             | 41               |                          | 220 sq                | No         |
| Ceiling:  | Drywall smooth #2                                                                | MISC              | Assumed             | 46               |                          | 120 sq                | No         |
| Building: | Building 3 - Maintenance / Shops                                                 | Room:             | Wood Shop, r        | room 6 - {       | 50 x 36 x 10             |                       |            |
| Floor:    | Concrete                                                                         | NON               | Non-Suspect         |                  |                          |                       |            |
|           | Drywall smooth #2                                                                | MISC              | Assumed             | 46               |                          | 1720 sq               | No         |
| Walls:    | Drywall Shlooth #2                                                               |                   |                     |                  |                          |                       |            |