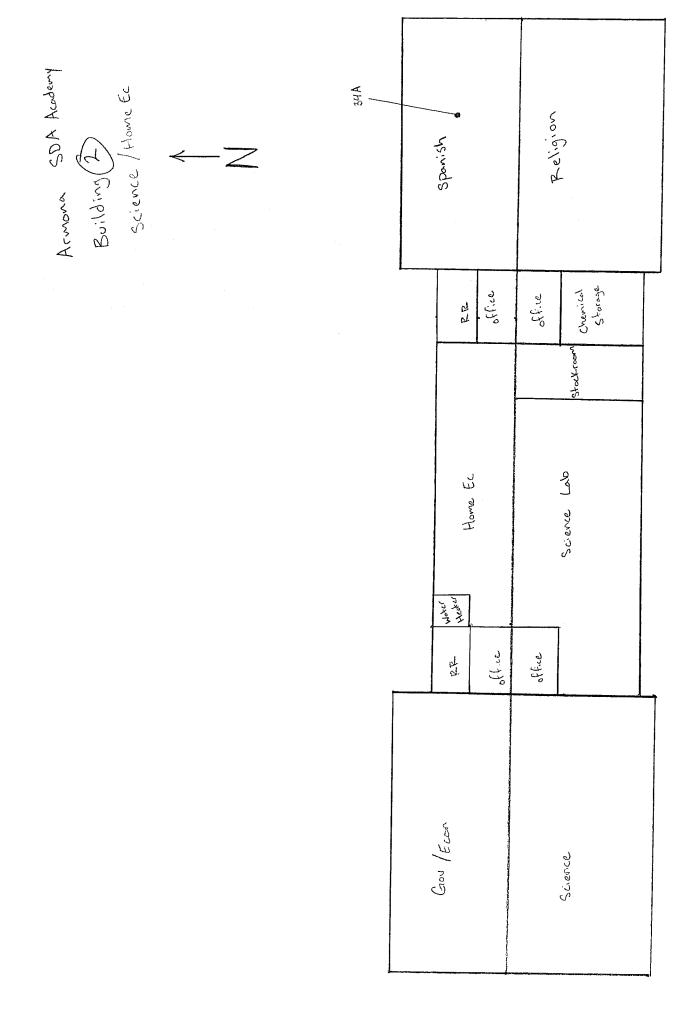

Client: Central California Conference of 7th Day Adventist Site: Ar HMS Project Number: F14031C Date of

t Site: Armona Union Date of Inspection: April 7, 2014

| Building:<br>Building Cor | Building 2 - Science / Hom<br>mment: The old Science and C |                   | ah at this loca     | tion hur         | ned down |                       |                      |
|---------------------------|------------------------------------------------------------|-------------------|---------------------|------------------|----------|-----------------------|----------------------|
| Materials                 |                                                            | Material<br>Class | Percent<br>Asbestos | Hmgns<br>Matrl # |          | Footage<br>Sq/Ln/Jnts | Friable?<br>S Yes/No |
| Building: Buil            | lding 2 - Science / Home Ec                                | Room:             | Spanish - 22 >      | ( 24 x 9         |          |                       |                      |
| Floor:                    | Carpet blue #3                                             | MISC              | Assumed             | 31               |          | 528 sc                | No                   |
| Baseboard:                | Baseboard 4" grey                                          | MISC              | Assumed             | 32               |          | 92 In                 | No                   |
| Walls:                    | Drywall splatter texture #2                                | MISC              | Assumed             | 33               |          | 828 sc                | No                   |
| Walls:                    | Tackboard                                                  | MISC              | Assumed             | 35               |          | 414 sc                | No                   |
| Ceiling:                  | FCP 2'x4' sm fissure #2                                    | MISC              | None Detected       | 34               | 34A      | 528 so                | I                    |
| Building: Buil            | lding 2 - Science / Home Ec                                | Room:             | Water Heater        | room - 3         | x 3 x 9  |                       |                      |
| Floor:                    | Concrete                                                   | NON               | Non-Suspect         |                  |          |                       |                      |
| Walls:                    | Drywall splatter texture #2                                | MISC              | Assumed             | 33               |          | 108 sc                | No                   |
| Ceiling:                  | Drywall splatter texture #2                                | MISC              | Assumed             | 33               |          | 9 sc                  | No                   |
| Building: Buil            | lding 2 - Science / Home Ec                                | Room:             | Womens Rest         | troom - 8        | x 9 x 9  |                       |                      |
| Floor:                    | Linoleum grey pebble pattern                               | MISC              | Assumed             | 38               |          | 72 so                 | No                   |
| Baseboard:                | Linoleum grey pebble pattern                               | MISC              | Assumed             | 38               |          | 34 In                 | No                   |
| Walls:                    | Drywall splatter texture #2                                | MISC              | Assumed             | 33               |          | 306 so                | No                   |
| Walls:                    | Fiber Reinforced Panel with glue                           | MISC              | Assumed             | 39               |          | 122 sc                | No                   |
| Ceiling:                  | Drywall splatter texture #2                                | MISC              | Assumed             | 33               |          | 72 so                 | l No                 |