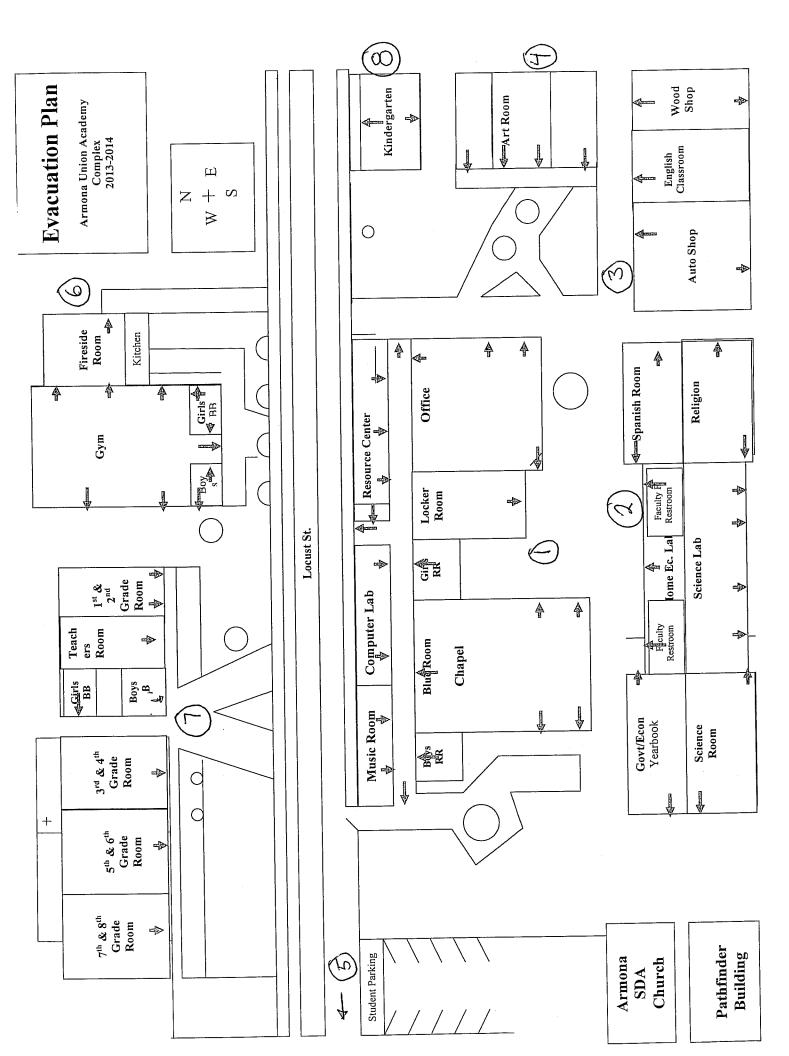

#### Table of Contents

| Building 1 - Administration            | 1  |
|----------------------------------------|----|
| Building 2 - Science / Home Ec         | 10 |
| Building 3 - Maintenance / Shops       | 14 |
| Building 4 - Kindergarten              | 16 |
| Building 6 - Elementary Gym            | 18 |
| Building 7 - Elementary Classroom Wing | 23 |
| Building 8 - Preschool                 | 27 |