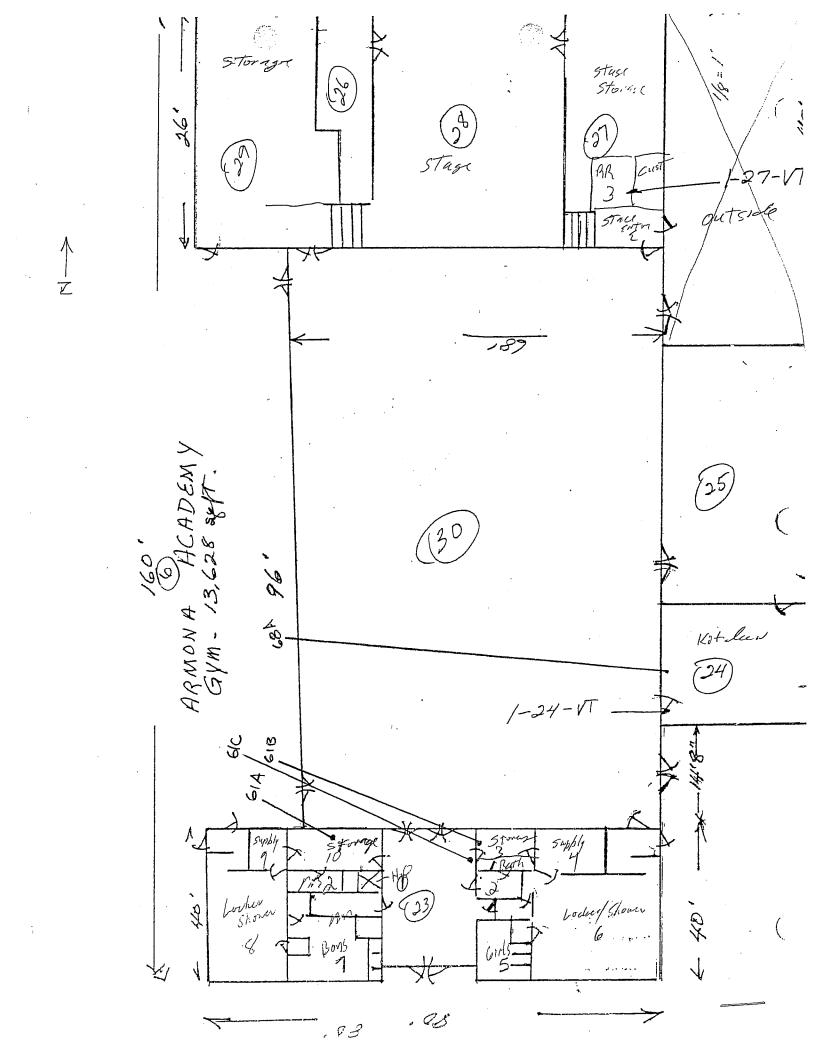

rage #2 | Non-Suspect  | 36     | No      |
|                     |       |     |                  | - Floor    |              | Square |         |

#### HAZARD MANAGEMENT SERVICES, INC.

| Client: | Central California Conference of 7th Day | Site: | Armona Union | Project #: | F14031C |
|---------|------------------------------------------|-------|--------------|------------|---------|
|         | Adventist                                |       |              |            |         |

Non-Inspected Rooms and Comments:

Building 1 - Administration - Water heater closet: This space is sealed shut. NO ACCESS.

Building 4 - Kindergarten - Attic: NO ACCESS COULD BE LOCATED.

Building 8 - Preschool - Attic: Attic access was not located.



14<sup>1</sup><sub>2</sub> AVENUE

28













.





Armona SDA Acodemy Building 8 - Pre-school (Now used as Kindergarten)



#### ASBESTOS HAZARD EMERGENCY RESPONSE ACT (AHERA) GENERAL DATA (FORM A)

|                                                                      |               |                                                                           |                        | Inspection Dat                             | e:   | April 7, | 2014                       |
|----------------------------------------------------------------------|---------------|---------------------------------------------------------------------------|------------------------|--------------------------------------------|------|----------|----------------------------|
| LOCAL EDUCATION AGENCY                                               |