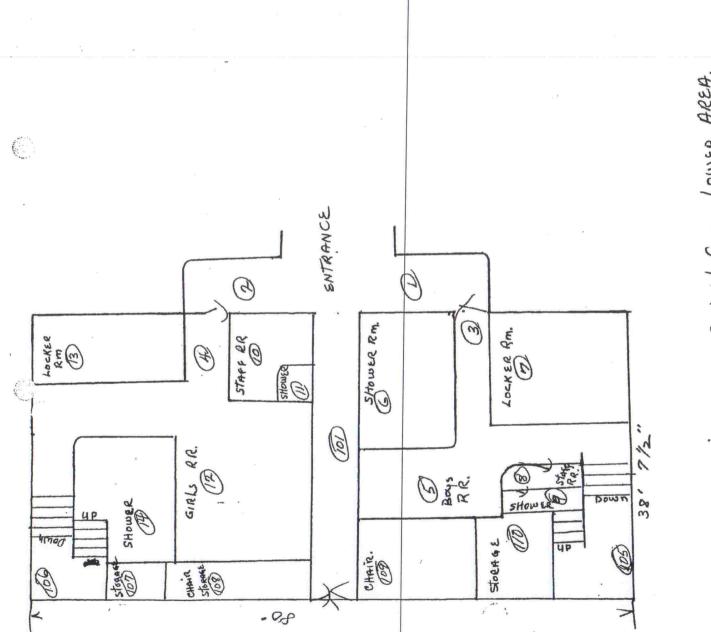

| Sheet flooring & glue<br>cream specks (EB) | -MISC-Assumed  | Elementary Building   | – Custodial                        |
|--------------------------------------------|----------------|-----------------------|------------------------------------|
| Sheet flooring & glue<br>cream specks (EB) | -MISC-Assumed  | Elementary Building   | – Custodial                        |
| Sheet flooring cream                       | -MISC-Assumed  | Pacific Health Center | Home Ec                            |
| Sheet flooring cream                       | -MISC-Assumed  | Pacific Health Center | Janitorial                         |
| Sheet flooring cream                       | -MISC-Assumed  | Pacific Health Center | Janitorial                         |
| Sheet flooring white w/ green and pink     | -MISC-Assumed  | Pacific Health Center | Kitchen                            |
| Sheet flooring white w/ green and pink     | -MISC-Assumed  | Pacific Health Center | - Kitchen                          |
| Sheet flooring white w/ green and pink     | -MISC-Assumed  | Pacific Health Center | - Kitchen hall                     |
| Sheet flooring white w/ green and pink     | -MISC-Assumed  | Pacific Health Center | - Kitchen hall                     |
| Sheet flooring white w/ green and pink     | -MISC-Assumed  | Pacific Health Center | - Kitchen restroom                 |
| Sheet flooring white w/ green and pink     | -MISC-Assumed  | Pacific Health Center | - Kitchen restroom                 |
| Sheet flooring white w/<br>green and pink  | -MISC-Assumed  | Pacific Health Center | - Laundry                          |
| Sheet flooring white w/ green and pink     | -MISC-Assumed  | Pacific Health Center | - Laundry                          |
| Sheet flooring white w/ green and pink     | -MISC-Assumed  | Pacific Health Center | - Waterheatercloset                |
| Sheet flooring white w/ green and pink     | -MISC-Assumed  | Pacific Health Center | - Waterheatercloset                |
| Sprayed on ceiling (G)                     | -SURF-5 - 10 % | Gymnasium             | 10/11 - Staff Women<br>RR & Shower |
| Sprayed on ceiling (G)                     | -SURF-5 - 10 % | Gymnasium             | 111 - South Stairwell              |

#### May 15, 2014

| Sprayed on ceiling (G) | -SURF-5 - 10 % | Gymnasium | 112 - North Stairwell     |
|------------------------|----------------|-----------|---------------------------|
| Sprayed on ceiling (G) | -SURF-5 - 10 % | Gymnasium | 200 - Stage               |
| Sprayed on ceiling (G) | -SURF-5 - 10 % | Gymnasium | 203/204 -<br>Weight/Music |
| Sprayed on ceiling (G) | -SURF-5 - 10 % | Gymnasium | 3 - East hallway          |
| Sprayed on ceiling (G) | -SURF-5 - 10 % | Gymnasium | 300 - Classroom           |
| Sprayed on ceiling (G) | -SURF-5 - 10 % | Gymnasium | 300A - Sound Room         |
| Sprayed on ceiling (G) | -SURF-5 - 10 % | Gymnasium | 301 - Home<br>Economics   |
| Sprayed on ceiling (G) | -SURF-5 - 10 % | Gymnasium | 306 - Kitchen             |
| Sprayed on ceiling (G) | -SURF-5 - 10 % | Gymnasium | 4 - West Hallway          |