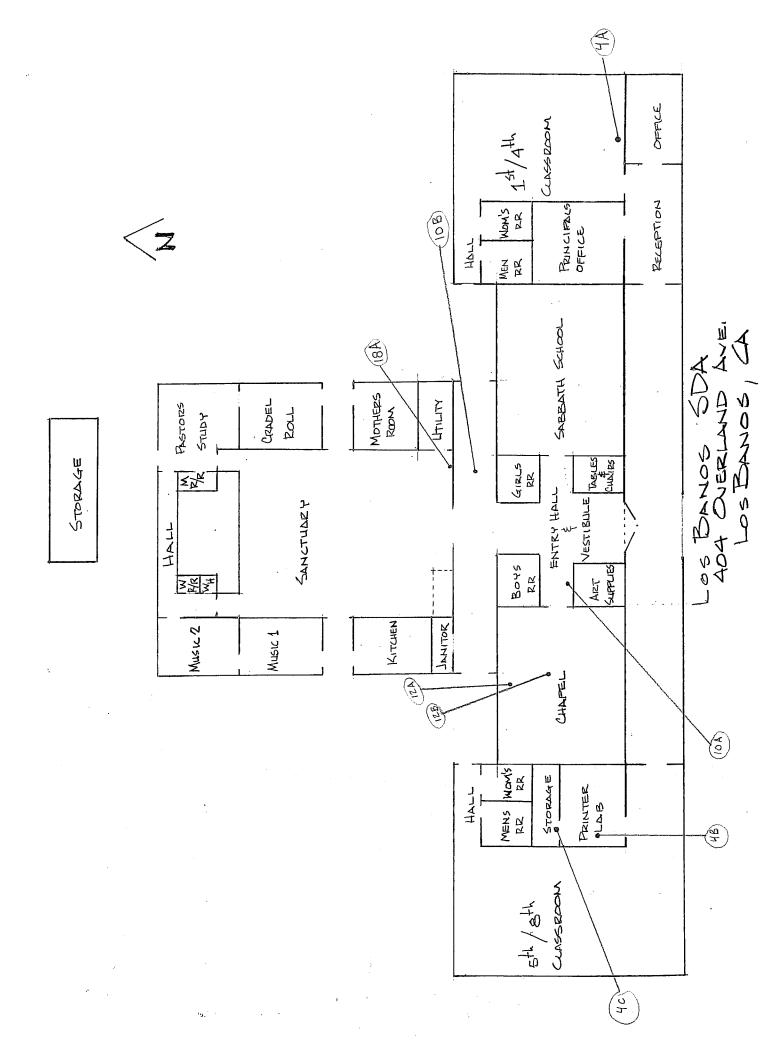

## HAZARD MANAGEMENT SERVICES, INC.

Client: Central California Conference of 7th Day Adventist Site: Los Banos SDA

HMS Project Number: F14031F Date of Inspection: March 31, 2014

| Building:     | <u>Church</u>                     |                   |                     |                  |                          |                       |                                       |
|---------------|-----------------------------------|-------------------|---------------------|------------------|--------------------------|-----------------------|---------------------------------------|
| Building Con  | nment: Construction date prov     | rided by site     | staff. Additio      | ns built         | in 1995.                 |                       |                                       |
| Materials     |                                   | Material<br>Class | Percent<br>Asbestos | Hmgns<br>Matrl # | Sampled<br>Here?         | Footage<br>Sq/Ln/Jnts | Friable?<br>Yes/No                    |
| Building: Chu | rch                               | Room:             | 1st / 4th Grade     | Classro          | oom - 34 x 24 x 10       |                       |                                       |
| Floor:        | Carpet Brown                      | MISC              | Assumed             | 1                |                          | 816 sq                | No                                    |
| Baseboard:    | Baseboard 4" Brown                | MISC              | Assumed             | 2                |                          | 116 ln                | No                                    |
| Walls:        | Drywall smooth texture            | MISC              | Assumed             | 3                |                          | 1160 sq               | No                                    |
| Ceiling:      | FCP 2'x4' sm. fissure and pinhole | MISC              | None Detected       | 4                | 4A                       | 816 sq                |                                       |
| Building: Chu | <u>rch</u>                        | Room:             | 1st / 4th Grade     | e Hall - 1       | 5 x 5 x 10               |                       | · · · · · · · · · · · · · · · · · · · |
| Floor:        | Carpet Brown                      | MISC              | Assumed             | 1                |                          | 75 sq                 | No                                    |
| Baseboard:    | Baseboard 4" Brown                | MISC              | Assumed             | 2                |                          | 40 In                 | No                                    |
| Walls:        | Drywall smooth texture            | MISC              | Assumed             | 3                |                          | 400 sq                | No                                    |
| Ceiling:      | FCP 2'x4' sm. fissure and pinhole | MISC              | None Detected       | 4                |                          | 75 sq                 |                                       |
| Building: Chu | rch                               | Room:             | 1st / 4th Grade     | e Mens           | Restroom - 7 x 12 x 10   | above (1994) promise  |                                       |
| Floor:        | Ceramic Tile 6" Blue and Grout    | MISC              | Assumed             | 6                |                          | 84 sq                 | No                                    |
| Baseboard:    | Baseboard 4" Blue                 | MISC              | Assumed             | 5                |                          | 38 In                 | No                                    |
| Walls:        | Drywall smooth texture            | MISC              | Assumed             | 3                |                          | 380 sq                | No                                    |
| Ceiling:      | FCP 2'x4' sm. fissure and pinhole | MISC              | None Detected       | 4                |                          | 84 sq                 |                                       |
| Wall:         | Fiber Reinforced Panel            | MISC              | Assumed             | 8                |                          | 340 sq                | No                                    |
| Building: Chu | <u>rch</u>                        | Room:             | 1st / 4th Grade     | e Womer          | ns Restroom - 7 x 12 x 1 | <u>0</u>              |                                       |
| Floor:        | Ceramic Tile 6" Blue and Grout    | MISC              | Assumed             | 6                |                          | 84 sq                 | No                                    |
| Baseboard:    | Baseboard 4" Blue                 | MISC              | Assumed             | 5                |                          | 38 In                 | No                                    |
| Walls:        | Drywall smooth texture            | MISC              | Assumed             | 3                |                          | 380 sq                | No                                    |
| Ceiling:      | FCP 2'x4' sm. fissure and pinhole | MISC              | None Detected       | 4                |                          | 84 sq                 |                                       |
| Wall:         | Fiber Reinforced Panel            | MISC              | Assumed             | 8                |                          | 340 sq                | No                                    |
| Building: Chu | ırch                              | Room:             | 5th / 8th Grad      | e Classr         | oom - 45 x 24 x 10       |                       |                                       |
| Floor:        | Carpet Brown                      | MISC              | Assumed             | 1                |                          | 1080 sq               | No                                    |
| Baseboard:    | Baseboard 4" Brown                | MISC              | Assumed             | 2                |                          | 138 In                | No                                    |
| Walls:        | Drywall smooth texture            | MISC              | Assumed             | 3                |                          | 1380 sq               | No                                    |
| Ceiling:      | FCP 2'x4' sm. fissure and pinhole | MISC              | None Detected       | 4                |                          | 1080 sq               |                                       |

## HAZARD MANAGEMENT SERVICES, INC.

Client: Central California Conference of 7th Day Adventist Site: Los Banos SDA

HMS Project Number: F14031F Date of Inspection: March 31, 2014

| Building:      | Church                            |                   |                 |            |                           |                       |                    |
|----------------|-----------------------------------|-------------------|-----------------|------------|---------------------------|-----------------------|--------------------|
| Building Com   |                                   | ed by site        | staff. Additio  | ns built   | in 1995.                  |                       |                    |
| Materials      |                                   | Material<br>Class |                 |            | Sampled                   | Footage<br>Sq/Ln/Jnts | Friable?<br>Yes/No |
| Building: Chur | rch                               | Room:             | 5th / 8th Grade | e Hall - 1 | 5 x 5 x 10                |                       |                    |
| Floor:         | Carpet Brown                      | MISC              | Assumed         | 1          |                           | 75 sq                 | No                 |
| Baseboard:     | Baseboard 4" Brown                | MISC              | Assumed         | 2          |                           | 40 In                 | No                 |
| Walls:         | Drywall smooth texture            | MISC              | Assumed         | 3          |                           | 400 sq                | No                 |
| Ceiling:       | FCP 2'x4' sm. fissure and pinhole | MISC              | None Detected   | 4          |                           | 75 sq                 |                    |
| Building: Chui | rch                               | Room:             | 5th / 8th Grade | e Mens F   | Restroom - 7 x 12 x 10    |                       |                    |
| Floor:         | Ceramic Tile 6" Blue and Grout    | MISC              | Assumed         | 6          |                           | 84 sq                 | No                 |
| Baseboard:     | Baseboard 4" Blue                 | MISC              | Assumed         | 5          |                           | 38 In                 | No                 |
| Walls:         | Drywall smooth texture            | MISC              | Assumed         | 3          |                           | 380 sq                | No                 |
| Ceiling:       | FCP 2'x4' sm. fissure and pinhole | MISC              | None Detected   | 4          |                           | 84 sq                 |                    |
| Wall:          | Fiber Reinforced Panel            | MISC              | Assumed         | 8          |                           | 340 sq                | No                 |
| Building: Chui | rch                               | Room:             | 5th / 8th Grade | e Womei    | ns Restroom - 7 x 12 x 10 | ]                     |                    |
| Floor:         | Ceramic Tile 6" Blue and Grout    | MISC              | Assumed         | 6          |                           | 84 sc                 | l No               |
| Baseboard:     | Baseboard 4" Blue                 | MISC              | Assumed         | 5          |                           | 38 In                 | No                 |
| Walls:         | Drywall smooth texture            | MISC              | Assumed         | 3          |                           | 380 sc                | l No               |
| Ceiling:       | FCP 2'x4' sm. fissure and pinhole | MISC              | None Detected   | 4          |                           | 84 sc                 |                    |
| Wall:          | Fiber Reinforced Panel            | MISC              | Assumed         | 8          |                           | 340 sc                | l No               |
| Building: Chui | <u>rch</u>                        | Room:             | Art Supplies -  | 8 x 10 x   | 8                         |                       |                    |
| Floor:         | Carpet Red / Brown                | MISC              | Assumed         | 9          |                           | 80 sc                 | l No               |
| Walls:         | Block and Grout                   | MISC              | Assumed         | 11         |                           | 288 sc                | l No               |
| Ceiling:       | ACT 1'x1' gold sparkies           | MISC              | None Detected   | 10         |                           | 80 sc                 | <b>.</b>           |
| Building: Chui | rch                               | Room:             | Attic - 34 x 12 | 0 x 7      |                           |                       |                    |
| Floor:         | Wood                              | NON               | Non-Suspect     |            |                           |                       |                    |
| Walls:         | Block and Grout                   | MISC              | Assumed         | 11         |                           | 1078 sc               | No No              |
| Walls:         | Wood                              | NON               | Non-Suspect     |            |                           |                       |                    |
| Ceiling:       | Wood                              | NON               | Non-Suspect     |            |                           |                       |                    |
| Ducts:         | Fiberglass                        | NON               | Non-Suspect     |            |                           |                       |                    |

## HAZARD MANAGEMENT SERVICES, INC.

Client: Central California Conference of 7th Day Adventist Site: Los Banos SDA

HMS Project Number: F14031F Date of Inspection: March 31, 2014

| Building:                 | <u>Church</u>                                                   |                   | -t-EE A deliti-  | 6!!        | in 1005      |                        |                         |
|---------------------------|-----------------------------------------------------------------|-------------------|------------------|------------|--------------|------------------------|-------------------------|
| Building Con<br>Materials | nment: Construction date provi                                  | Material<br>Class | Percent Asbestos |            | Sampled      |                        | e Friable?<br>ts Yes/No |
| Building: Chu             | rch .                                                           | Room:             | Boys Restroo     | m - 8 x 1  | 0 x 10       |                        |                         |
| Floor:                    | Ceramic tile 18" and grout                                      | MISC              | Assumed          | 13         |              | 80                     | sq No                   |
| Baseboard:                | Ceramic tile 18" and grout                                      | MISC              | Assumed          | 13         |              | 36                     | In No                   |
| Walls:                    | Block and mortar with heavy texture                             | MISC              | Assumed          | 14         |              | 360                    | sq No                   |
| Ceiling:                  | Plaster                                                         | SURF              | Assumed          | 15         |              | 80                     | sq No                   |
| Building: Chu             | urch                                                            | Room:             | Chapel - 28 x    | 34 x 10    |              |                        |                         |
| Floor:                    | Carpet Brown                                                    | MISC              | Assumed          | 1          |              | 952                    | sq No                   |
| Walls:                    | Block and Grout                                                 | MISC              | Assumed          | 11         |              | 1240                   | sq No                   |
| Ceiling:                  | ACT 1'x1' smooth                                                | MISC              | None Detected    |            | 12A, 12B     | 952                    | •                       |
| Со                        | mment: Nailed on wood. Material Com<br>detected in this sample. | ment: Samp        | led in 1988 by E | Eslinger E | nterprises.  | sample # 18-1-AT. No a | sbestos                 |
| Building: Chu             | <u>ırch</u>                                                     | Room:             | Cradel Roll -    | 12 x 26 x  | 12           |                        |                         |
| Floor:                    | Carpet Red                                                      | міѕс              | Assumed          | 16         |              | 312                    | sq No                   |
| Walls:                    | Block and Grout                                                 | MISC              | Assumed          | 11         |              | 912                    | sq No                   |
| Ceiling:                  | Drywall with knock down texture                                 | MISC              | Assumed          | 19         |              | 312                    | sq No                   |
| Building: Chu             | <u>urch</u>                                                     | Room:             | Entry Hall and   | d Vestibu  | ıle - 10 x 1 | 10 x 11                |                         |
| Floor:                    | Carpet Red / Brown                                              | MISC              | Assumed          | 9          |              | 1100                   | sq No                   |
| Walls:                    | Block and Grout                                                 | MISC              | Assumed          | 11         |              | 2640                   | sq No                   |
| Ceiling:                  | ACT 1'x1' gold sparkles                                         | MISC              | None Detected    | 10         | 10A, 10B     | 1100                   | sq                      |
| Building: Chu             | <u>urch</u>                                                     | Room:             | Girls Restroo    | m - 8 x 1  | 0 x 10       |                        |                         |
| Floor:                    | Ceramic tile 18" and grout                                      | MISC              | Assumed          | 13         |              | 80                     | sq No                   |
| Baseboard:                | Ceramic tile 18" and grout                                      | MISC              | Assumed          | 13         |              | 36                     | In No                   |
| Walls:                    | Block and mortar with heavy texture                             | MISC              | Assumed          | 14         |              | 360                    | sq No                   |
| Ceiling:                  | Plaster                                                         | SURF              | Assumed          | 15         |              | 80                     | sq No                   |
| Building: Chi             | urch_                                                           | Room:             | Hallway behi     | nd the Sa  | anctuary -   | 4 x 32 x 10            |                         |
| Floor:                    | Carpet Red                                                      | MISC              | Assumed          | 16         |              | 128                    | sq No                   |
| Walls:                    | Block and Grout                                                 | MISC              | Assumed          | 11         |              | 648                    | sq No                   |
| Ceiling:                  | Drywall with knock down texture                                 | MISC              | Assumed          | 19         |              | 128                    | sq No                   |