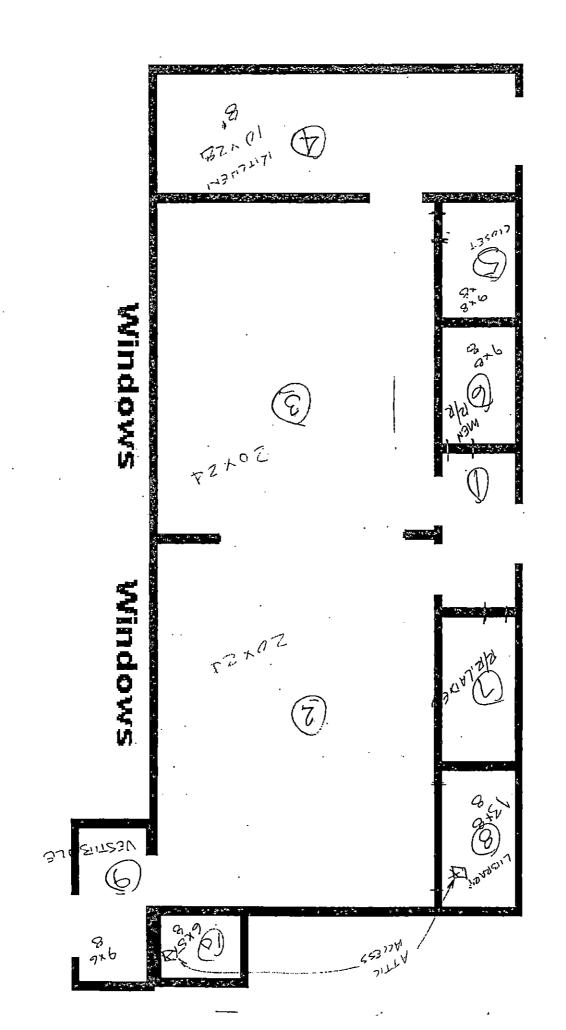

|      |                                                     | CHI    | ECK O | VE   |         |                 |         |                 |
|------|-----------------------------------------------------|--------|-------|------|---------|-----------------|---------|-----------------|
| LINE | BUILDING NAME & FUNCTIONAL SPACE                    | SUR-   |       |      | AC      |                 | 1       |                 |
|      | (Indicate Address if Different From Above)          | FACING | TŞI   | MISC | FRIABLE | NON-<br>FRIABLE | FRIABLE | NON-<br>FRIABLE |
| 1.   | Church, Building 4 - Carpet red                     |        |       | х    |         |                 |         | Х               |
| 2.   | Church, Building 4 - Drywall knock-down texture #2  |        | -     | X    | i       |                 |         | Х               |
| 3.   | Church, Building 4 - Carpet brown #2                |        |       | Х    |         |                 |         | X               |
| 4.   | Church, Building 4 - Plaster heavy texture          | Х      |       |      |         |                 |         | Х               |
| 5.   | Church, Building 4 - Drywall heavy texture          |        |       | Х    |         |                 |         | Х               |
| 6.   | Church, Building 4 - Linoleum cream                 |        |       | Х    |         |                 |         | Х               |
| 7.   | Church, Building 4 - Ceramic tile 8" with grout     |        | ,     | Х    |         |                 |         | Х               |
| 8.   | Church, Building 4 - Ceramic tile 1" with grout     | _      |       | Х    |         |                 |         | X               |
| 9.   | Church, Building 4 - Carpet yellow                  |        |       | X    |         |                 |         | Х               |
| 10.  | Church, Building 4 - Plaster smooth                 | х      |       |      |         |                 |         | Х               |
| 11.  | Church, Building 4 - Drywall with joint compound    |        |       | X    | _       |                 |         | Х               |
| 12.  | Church, Building 4 - Plaster rough texture          | X      |       |      |         |                 |         | Х               |
| 13.  | Church, Building 4 - Transite                       |        |       | х    |         |                 |         | Х               |
| 14.  | Church, Building 4 - Drywall knock-down texture #3  |        |       | Х    |         |                 |         | Х               |
| 15.  | Church, Building 4 - Carpet blue                    |        |       | Х    |         |                 |         | Х               |
| 16.  | Classroom, Building 1 - Linoleum Off white          |        |       | Х    |         |                 |         | Х               |
| 17.  | Classroom, Building 1 - Baseboard 4" tan            |        |       | Х    | _       |                 |         | Х               |
| 18.  | Classroom, Building 1 - Drywall splatter texture #1 |        |       | Х    |         |                 |         | Х               |
| 19.  | Classroom, Building 1 - Carpet brown                |        |       | Х    |         |                 |         | Х               |
| 20.  | Classroom, Building 1 - Drywall knock-down texture  |        |       | Х    |         |                 |         | Х               |
| 21.  | Classroom, Building 1 - Drywall smooth texture      |        |       | Х    |         |                 |         | Х               |

|             |                                                           | CHI            | ECK O | NE   |         | CHEC            | K ONE        |                 |
|-------------|-----------------------------------------------------------|----------------|-------|------|---------|-----------------|--------------|-----------------|
| LINE        | BUILDING NAME & FUNCTIONAL SPACE                          |                |       |      | ACBM    |                 | ASSUMED ACBM |                 |
|             | (Indicate Address if Different From Above)                | SUR-<br>FACING | TSI   | MISC | FRIABLE | NON-<br>FRIABLE | FRIABLE      | NON-<br>FRIABLE |
| 22.         | Classroom, Building 1 - Ceramic tile 4" with grout        |                |       | Х    |         |                 |              | Х               |
| 23.         | Fellowship Hall, Building 2 - Carpet brown                |                |       | Х    |         |                 |              | Х               |
| <b>24</b> . | Fellowship Hali, Building 2 - Drywall splatter texture #2 |                |       | Х    |         |                 |              | Х               |
| 25.         | Fellowship Hall, Building 2 - Linoleum tan                |                |       | x    |         |                 |              | Х               |

### HAZARD MANAGEMENT SERVICES, INC.

Client: Central California Conference of 7th Day Adventist

Site: Mariposa

HMS Project Number: F14031

Date of Inspection: May 1, 2014

| Materials       |                                                                      | Material<br>Class                | Percent<br>Asbestos           | Hmgns<br>Matri # | Sampled<br>Here?      | Footage<br>Sq/Ln/Jnt | Friable<br>s Yes/N |
|-----------------|----------------------------------------------------------------------|----------------------------------|-------------------------------|------------------|-----------------------|----------------------|--------------------|
| Building: Chu   | rch, Building 4                                                      | Room:                            | Attic                         |                  |                       |                      |                    |
| Floor:          | Wood                                                                 | NON                              | Non-Suspect                   |                  |                       |                      |                    |
| Ceiling:        | Wood                                                                 | NON                              | Non-Suspect                   |                  |                       |                      |                    |
| Pipes:          | Transite                                                             | MISC                             | Assumed                       | 23               |                       | 4 i                  | n No               |
| Co              | mment: This material typicaly contain                                | ns between 10-                   | 30% crysotile.<br>————        |                  |                       | <u></u>              |                    |
| Building: Chu   | rch, Building 4                                                      | Room:                            | Baptisim, Ro                  | <u>om 11 - 5</u> | x 10 x 11             |                      |                    |
| Floor:          | Concrete                                                             | NON                              | Non-Suspect                   |                  |                       |                      |                    |
| Walls:          | Concrete                                                             | NON                              | Non-Suspect                   |                  |                       |                      |                    |
| Walls:          | Plaster heavy texture                                                | SURF                             | Assumed                       | 13               |                       | 231 s                | q No               |
| Ceiling:        | Plaster heavy texture                                                | SURF                             | Assumed                       | 13               | 1000000               | 50 s                 | q No               |
| Building: Chu   | rch, Building 4                                                      | Room:                            | Basement sto                  | orage 2, F       | Room 20 - 10 x 7 x 7  | _                    | ·                  |
| Floor:          | Concrete                                                             | NON                              | Non-Suspect                   |                  |                       |                      |                    |
| Walls:          | Drywall knock-down texture #3                                        | MISC                             | Assumed                       | 25               |                       | 95 s                 | q No               |
| Walls:          | Plaster rough texture                                                | SURF                             | Assumed                       | 22               |                       | 95 s                 | q No               |
| Ceiling:        | SOC on drywall #2                                                    | SURF                             | None Detected                 | 24               | 24B                   | 70 s                 |                    |
| Building: Chu   | rch, Building 4                                                      | Room:                            | Basement sto                  | orage, Ro        | om 19 - 21 x 12 x 7   | -                    |                    |
| Floor:          | Concrete                                                             | NON                              | Non-Suspect                   |                  | •                     |                      |                    |
| Walls:          | Drywall with joint compound                                          | MISC                             | Assumed                       | 21               |                       | 231 s                | q No               |
| Walls:          | Plaster rough texture                                                | SURF                             | Assumed                       | 22               |                       | 231 s                | q No               |
| Ceiling:        | Drywall with joint compound                                          | MISC                             | Assumed                       | 21               |                       | 252 s                | q No               |
| Pipes:          | Transite                                                             | MISC                             | Assumed                       | 23               |                       | 5 I                  | n No               |
| Co              | mment: This material extends up thr<br>material typicaly contains be | ough to the gro<br>etween 10-30% | und level and c<br>crysotile. | ontinues         | through a pipe chase. | Material Comm        | nent: This         |
| Building: Chu   | rch, Building 4                                                      | Room:                            | Chapel, Roor                  | n 7 - 30 x       | 36 x 14               |                      | _                  |
| Floor:          | Carpet red                                                           | MISC                             | Assumed                       | 10               |                       | 1080 s               | oN pa              |
| Baseboard:      | Wood                                                                 | NON                              | Non-Suspect                   |                  |                       |                      |                    |
| Walls:          | Plaster heavy texture                                                | SURF                             | Assumed                       | 13               |                       | 1848 s               | oN pa              |
| Ceiling:        | SOC on drywall                                                       | SURF                             | None Detected                 | 16               | 16A, 16B, 16C         | 1080 s               | P                  |
| Building: Chu   | rch, Building 4                                                      | Room:                            | Classroom, F                  | Room 22          | - 16 x 15 x 7         |                      |                    |
| Floor:          | Carpet blue                                                          | MISC                             | Assumed                       | 26               |                       | 240 s                | oN p               |
| Walls:          | Drywall knock-down texture #3                                        | MISC                             | Assumed                       | 25               |                       | 434 s                | sq No              |
| Ceiling:        | SOC on drywall #2                                                    | SURF                             | None Detected                 | 24               | 24A                   | 240 s                | q                  |
| Osta Bristod: 6 |                                                                      | <del></del>                      | Bv: Jeff Olsen                |                  |                       | Page 1               | _                  |

### HAZARD MANAGEMENT SERVICES, INC.

Client: Central California Conference of 7th Day Adventist

Site: Mariposa

HMS Project Number: F14031I

Date Printed: 5/13/2014

Date of inspection: May 1, 2014

| Materials      |                               | Material<br>Class | Percent<br>Asbestos | Hmgns<br>Matri # | Sampled<br>Here? | Footage<br>Sq/Ln/Jnts | Friable?<br>Yes/No |
|----------------|-------------------------------|-------------------|---------------------|------------------|------------------|-----------------------|--------------------|
| Building: Chur | ch, Building 4                | Room:             | Closet, Room        | 15A - <u>5</u> 3 | x 5 x 6          |                       |                    |
| Floor:         | Concrete                      | NON               | Non-Suspect         |                  |                  |                       |                    |
| Baseboard:     | Wood                          | NON               | Non-Suspect         |                  |                  |                       |                    |
| Walls:         | Plaster heavy texture         | SURF              | Assumed             | 13               |                  | 160 so                | l No               |
| Ceiling:       | Plaster heavy texture         | SURF              | Assumed             | 13<br>           |                  |                       | No                 |
| Building: Chur | rch, Building 4               | Room:             | Closet, Room        | 16A - 3          | x 4 x 8          | -                     |                    |
| Floor:         | Concrete                      | NON               | Non-Suspect         |                  |                  |                       |                    |
| Baseboard:     | Wood                          | NON               | Non-Suspect         |                  |                  |                       |                    |
| Walis:         | Plaster heavy texture         | SURF              | Assumed             | 13               |                  | 112 sc                | l No               |
| Ceiling:       | Plaster heavy texture         | SURF              | Assumed             | 13               |                  | 12 sc                 | No No              |
| Building: Chur | rch, Building 4               | Room:             | Closet, Room        | 16B - 6          | x 3 x 8          |                       |                    |
| Floor:         | Concrete                      | NON               | Non-Suspect         |                  |                  |                       |                    |
| Baseboard:     | Wood                          | NON               | Non-Suspect         |                  |                  |                       |                    |
| Walls:         | Plaster heavy texture         | SURF              | Assumed             | 13               |                  | 144 so                | No No              |
| Ceiling:       | Plaster heavy texture         | SURF              | Assumed             | 13               |                  | 18 sc                 | No No              |
| Building: Chur | rch, Building 4               | Room:             | Closet, Room        | 16C - 4          | x 3 x 8          |                       |                    |
| Floor:         | Concrete                      | NON               | Non-Suspect         |                  |                  |                       |                    |
| Baseboard:     | Wood                          | NON               | Non-Suspect         |                  |                  |                       |                    |
| Walls:         | Plaster heavy texture         | SURF              | Assumed             | 13               |                  | 112 s                 | No I               |
| Ceiling:       | Plaster heavy texture         | SURF              | Assumed             | 13               |                  | 12 so                 | No .               |
| Building: Chur | rch, Building 4               | Room:             | Exit, Room 2        | 1 - 7 x 6 x      | <u>k 7</u>       |                       |                    |
| Floor:         | Concrete                      | NON               | Non-Suspect         |                  |                  |                       |                    |
| Walls:         | Drywall knock-down texture #3 | MISC              | Assumed             | 25               |                  | 91 s                  | No P               |
| Walls:         | Plaster rough texture         | SURF              | Assumed             | 22               |                  | 91 s                  | q No               |
| Ceiling:       | SOC on drywall #2             | SURF              | None Detected       | 24               | 24C              | 42 s                  | <b>-</b>           |
| Building: Chur | rch, Building 4               | Room:             | Foyer, Room         | 1 - 24 x         | 17 x 12          |                       |                    |
| Floor:         | Carpet red                    | MISC              | Assumed             | 10               |                  | 408 s                 | ų No               |
| Baseboard:     | Wood                          | NON               | Non-Suspect         |                  |                  |                       |                    |
| Walls:         | Drywali knock-down texture #2 | MISC              | Assumed             | 11               |                  | 984 s                 | q No               |
| Ceiling:       | Drywall knock-down texture #2 | MISC              | Assumed             | 11               |                  | 408 s                 | No No              |

### HAZARD MANAGEMENT SERVICES, INC.

Client: Central California Conference of 7th Day Adventist

Site: Mariposa

HMS Project Number: F140311

Date of Inspection: May 1, 2014

| Materials         |                                                           | Material<br>Class                           | Percent<br>Asbestos              | Hmgns<br>Matrl #      | Sampled<br>Here?     | Footage<br>Sq/Ln/Jnt | Friable<br>s Yes/N |
|-------------------|-----------------------------------------------------------|---------------------------------------------|----------------------------------|-----------------------|----------------------|----------------------|--------------------|
| Building: Chu     | rch, Building 4                                           | Room:                                       | Mail room, Ro                    | om 4 - 1              | 3 x 4 x 9            |                      |                    |
| Floor:            | Carpet red                                                | MISC                                        | Assumed                          | 10                    |                      | 52 s                 | q No               |
| Baseboard:        | Wood                                                      | NON                                         | Non-Suspect                      |                       |                      |                      |                    |
| Walls:            | Drywall heavy texture                                     | MISC                                        | Assumed                          | 14                    |                      | 122 s                | q No               |
| Walls:            | Plaster heavy texture                                     | SURF                                        | Assumed                          | 13                    |                      | 184 s                | q No               |
| Ceiling:          | Plaster heavy texture                                     | SURF                                        | Assumed                          | 13                    |                      | 52 s                 | q No               |
| Building: Chu     | rch, Building 4                                           | Room:                                       | Mechanical, I                    | Room 17               | - 8 x 12 x 8         |                      |                    |
| Floor:            | Concrete                                                  | NON                                         | Non-Suspect                      |                       |                      |                      |                    |
| Walls:            | Plaster smooth                                            | SURF                                        | Assumed                          | 20                    |                      | 320 s                | q No               |
| Ceiling:          | Plaster smooth                                            | SURF                                        | Assumed                          | 20                    |                      | 96 s                 | q No               |
| Door:             | Transite                                                  | MISC                                        | Assumed                          | 23                    |                      | 12 s                 | •                  |
|                   | mment: This material has been a<br>Comment: This material | pplied to the door a<br>typicaly contains b | and trim around<br>etween 10-30% | the acce<br>crysotile | ss to the basement   | storage area. Ma     | terial             |
| Building: Chu     | rch, Building 4                                           | Room:                                       | Mens restroo                     | m, Room               | 13 - 10 x 8 x 8      |                      |                    |
| Floor:            | Ceramic tile 8" with grout                                | MISC                                        | Assumed                          | 17                    |                      | 80 s                 | q No               |
| Walls:            | Ceramic tile 1" with grout                                | MISC                                        | Assumed                          | 18                    |                      | 144 s                | q No               |
| Walls:            | Plaster heavy texture                                     | SURF                                        | Assumed                          | 13                    |                      | 288 s                | q No               |
| Ceiling:          | . Plaster heavy texture                                   | SURF                                        | Assumed                          | 13                    |                      | 80 s                 | q No               |
| Building: Chu     | rch, Building 4                                           | Room:                                       | Office, Room                     | 8 - 12 x 1            | 10_x 10              |                      |                    |
| Floor:            | Carpet brown #2                                           | MISC                                        | Assumed                          | 12                    |                      | 100 s                | q No               |
| Baseboard:        | Wood                                                      | NON                                         | Non-Suspect                      |                       |                      |                      |                    |
| Walls:            | Plaster heavy texture                                     | SURF                                        | Assumed                          | 13                    |                      | 400 s                | iq No              |
| Ceiling:          | Plaster heavy texture                                     | SURF                                        | Assumed                          | 13                    |                      | 100 s                | iq No              |
| Building: Chu     | rch, Building 4                                           | Room:                                       | Pipe chase -                     | 1 x 1 x 8             |                      |                      |                    |
| Pipes:            | Transite                                                  | MISC                                        | Assumed                          | 23                    |                      | 8 1                  |                    |
| , Co              | mment: This material is conceale<br>crysotile.            | d in the pipechase                          | . Material Com                   | ment: Th              | is material typicaly | contains between     | 10-30%             |
| Room<br>Comments: | This space is enclosed in the                             | comer of room 8.                            |                                  |                       |                      |                      |                    |
| Building: Chu     | ırch, Building 4                                          | Room:                                       | Restroom clo                     | set, Roo              | m 6 - 6 x 4 x 6      |                      |                    |
| Floor:            | Wood                                                      | NON                                         | Non-Suspect                      |                       |                      |                      |                    |
| Walls:            | Plaster heavy texture                                     | SURF                                        | Assumed                          | 13                    |                      | 120 s                | oN pa              |
| Ceiling:          | Plaster heavy texture                                     | SURF                                        | Assumed                          | 13                    |                      | 24 s                 | on p               |
| -                 | mment: Attic access is located in                         |                                             |                                  |                       |                      |                      |                    |

## HAZARD MANAGEMENT SERVICES, INC.

Client: Central California Conference of 7th Day Adventist

Site: Mariposa

HMS Project Number: F140311

Date of Inspection: May 1, 2014

| Materials      |                                           | Material<br>Class | Percent<br>Asbestos | Hmgns<br>Matrl # |                       | Footag<br>Sq/Ln/Ji | e 1<br>nts | Friable?<br>Yes/No |
|----------------|-------------------------------------------|-------------------|---------------------|------------------|-----------------------|--------------------|------------|--------------------|
| Building: Chur | ch, Building 4                            | Room:             | Restroom, Ro        | om 5 - 8         | x 6 x 8               | -                  |            |                    |
| Floor:         | Linoleum cream                            | MISC              | Assumed             | 15               |                       | 48                 | sq         | No                 |
| Baseboard:     | Linoleum cream                            | MISC              | Assumed             | 15               |                       | 28                 | ln         | No                 |
| Walls:         | Drywall heavy texture                     | MISC              | Assumed             | 14               |                       | 224                | sq         | No                 |
| Ceiling:       | Drywall heavy texture                     | MISC              | Assumed             | 14               |                       | 48                 | sq         | No                 |
| Building: Chur | rch, Building 4                           | Room:             | Sabbath scho        | ool 1, Ro        | om 15 - 16 x 13 x 8   |                    |            |                    |
| Floor:         | Carpet yellow                             | MISC              | Assumed             | 19               |                       | 208                | sq         | No                 |
| Baseboard:     | Wood                                      | NON               | Non-Suspect         |                  |                       |                    |            |                    |
| Walls:         | Plaster heavy texture                     | SURF              | Assumed             | 13               |                       | 464                | sq         | No                 |
| Ceiling:       | Plaster heavy texture                     | SURF              | Assumed             | 13               |                       | 208                | sq         | No                 |
| Building: Chui | rch, Building 4                           | Room:             | Sabbath sch         | ool 2, Ro        | om 16 - 16 x 14 x 8   |                    |            |                    |
| Floor:         | Carpet yellow                             | MISC              | Assumed             | 19               |                       | 208                | sq         | No                 |
| Baseboard:     | Wood                                      | NON               | Non-Suspect         |                  |                       |                    |            |                    |
| Walls:         | Plaster heavy texture                     | SURF              | Assumed             | 13               |                       | 464                | sq         | No                 |
| Ceiling:       | Plaster heavy texture                     | SURF              | Assumed             | 13               | 13333333 <u>31</u> 31 | 208                | sq         | No                 |
| Building: Chur | ch, Building 4                            | Room:             | Stage , Room        | 9 - 19 x         | 8 x 9                 |                    |            |                    |
| Floor:         | Carpet red                                | MISC              | Assumed             | 10               |                       | 152                | sq         | No                 |
| Baseboard:     | Wood                                      | NON               | Non-Suspect         |                  |                       |                    |            |                    |
| Walls:         | Plaster heavy texture                     | SURF              | Assumed             | 13               |                       | 364                | sq         | No                 |
| Ceiling:       | Plaster heavy texture                     | SURF              | Assumed             | 13               |                       | 152                | sq         | No                 |
| Building: Chui | rch, Building 4                           | Room:             | Stairway and        | hall, Roc        | om 12 - 4 x 30 x 7    | -                  |            |                    |
| Floor:         | Carpet brown #2                           | MISC              | Assumed             | 12               |                       | 120                | sq         | No                 |
| Baseboard:     | Wood                                      | NON               | Non-Suspect         |                  |                       |                    |            |                    |
| Walls:         | Plaster heavy texture                     | SURF              | Assumed             | 13               |                       | 476                | sq         | No                 |
| Ceiling:       | Plaster heavy texture                     | SURF              | Assumed             | 13               |                       | 120<br>            | sq         | No<br>—            |
| Building: Chur | rch, Building 4                           | Room:             | Storage, Roo        | m 10 - 12        | 2 x 5 x 10            |                    |            |                    |
| Floor:         | Carpet brown #2                           | MISC              | Assumed             | 12               |                       | 60                 | sq         | No                 |
| Baseboard:     | Wood                                      | NON               | Non-Suspect         |                  |                       |                    |            |                    |
| Walls:         | Plaster heavy texture                     | SURF              | Assumed             | 13               |                       | 340                | sq         | No                 |
| Ceiling:       | Plaster heavy texture                     | SURF              | Assumed             | 13               | •                     | 60                 | sq         | No                 |
| Cor            | mment: Attic access is located in this sp | ace.              |                     |                  |                       |                    |            |                    |

# Functional Space Notes HAZARD MANAGEMENT SERVICES, INC.

Client: Central California Conference of 7th Day Adventist Site: Mariposa

HMS Project Number: F14031I Date of Inspection: May 1, 2014

| Materials     |                               | Material<br>Class | Percent<br>Asbestos | Hmgns<br>Matrl # | Sampled<br>Here?   | Footage<br>Sq/Ln/Jnts | Friable?<br>S Yes/No |
|---------------|-------------------------------|-------------------|---------------------|------------------|--------------------|-----------------------|----------------------|
| Building: Chu | urch, Building 4              | Room:             | Training, Roo       | m 3 <u>- 13</u>  | x 11 x 9           |                       |                      |
| Floor:        | Carpet brown #2               | MISC              | Assumed             | 12               |                    | 143 sq                | , No                 |
| Baseboard:    | Wood                          | NON               | Non-Suspect         |                  |                    |                       |                      |
| Walls:        | Plaster heavy texture         | SURF              | Assumed             | 13               |                    | 432 so                | l No                 |
| Ceiling:      | Plaster heavy texture         | SURF              | Assumed             | 13               |                    | 143 sc                | l No                 |
| Building: Chu | urch, Building 4              | Room:             | Vestibule, Ro       | om 2 - 6         | x 13 x 10          | -                     |                      |
| Floor:        | Carpet red                    | MISC              | Assumed             | 10               |                    | 78 sc                 | l No                 |
| Baseboard:    | Wood                          | NON               | Non-Suspect         |                  |                    |                       |                      |
| Walls:        | Drywail knock-down texture #2 | MISC              | Assumed             | 11               |                    | 380 sc                | l No                 |
| Ceiling:      | Drywall knock-down texture #2 | MISC              | Assumed             | 11               |                    | 78 sc                 | oN j                 |
| Building: Chu | rch, Building 4               | Room:             | Womens rest         | room, Ro         | om 14 - 10 x 8 x 8 |                       |                      |
| Floor:        | Ceramic tile 8" with grout    | MISC              | Assumed             | 17               |                    | 80 sc                 | No                   |
| Walls:        | Ceramic tile 1" with grout    | MISC              | Assumed             | 18               |                    | 144 sc                | , No                 |
| Walls:        | Plaster heavy texture         | SURF              | Assumed             | 13               |                    | 288 sc                | , No                 |
| Ceiling:      | Plaster heavy texture         | SURF              | Assumed             | 13               |                    | 80 so                 | l No                 |