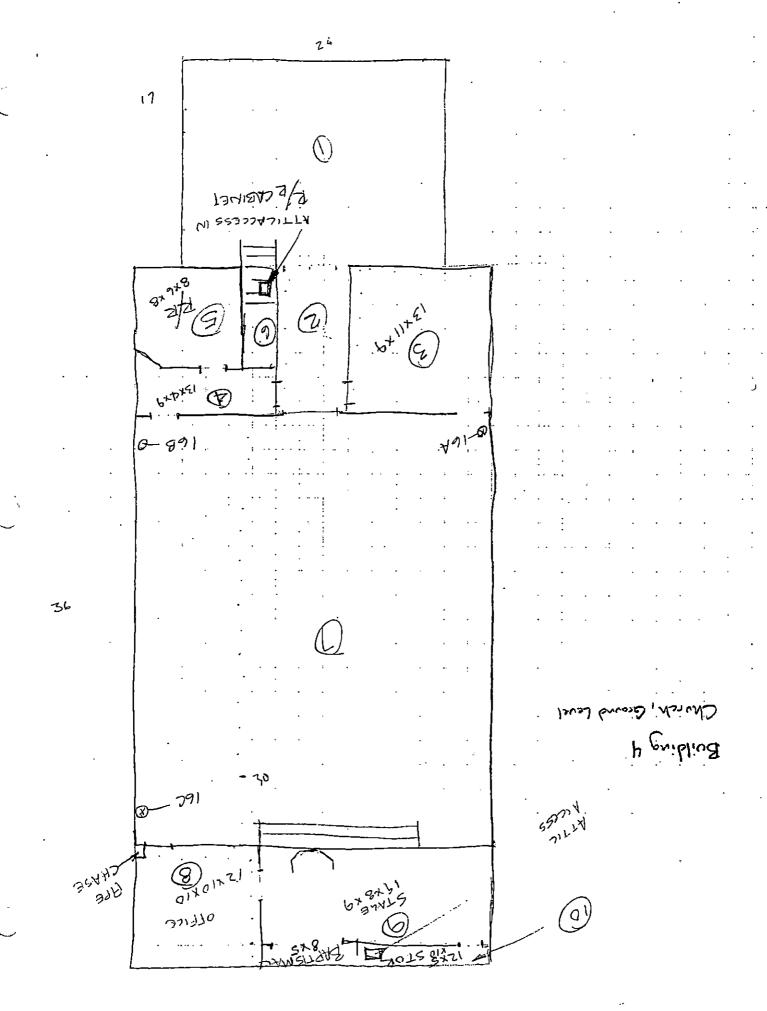

### HAZARD MANAGEMENT SERVICES, INC.

Client: Central California Conference of 7th Day Adventist

Site: Mariposa

HMS Project Number: F14031

Date of Inspection: May 1, 2014

| Materials       |                                                                      | Material<br>Class                | Percent<br>Asbestos           | Hmgns<br>Matri # | Sampled<br>Here?      | Footage<br>Sq/Ln/Jnt | Friable<br>s Yes/N |
|-----------------|----------------------------------------------------------------------|----------------------------------|-------------------------------|------------------|-----------------------|----------------------|--------------------|
| Building: Chu   | rch, Building 4                                                      | Room:                            | Attic                         |                  |                       |                      |                    |
| Floor:          | Wood                                                                 | NON                              | Non-Suspect                   |                  |                       |                      |                    |
| Ceiling:        | Wood                                                                 | NON                              | Non-Suspect                   |                  |                       |                      |                    |
| Pipes:          | Transite                                                             | MISC                             | Assumed                       | 23               |                       | 4 i                  | n No               |
| Co              | mment: This material typicaly contain                                | ns between 10-                   | 30% crysotile.<br>————        |                  |                       | <u></u>              |                    |
| Building: Chu   | rch, Building 4                                                      | Room:                            | Baptisim, Ro                  | <u>om 11 - 5</u> | x 10 x 11             |                      |                    |
| Floor:          | Concrete                                                             | NON                              | Non-Suspect                   |                  |                       |                      |                    |
| Walls:          | Concrete                                                             | NON                              | Non-Suspect                   |                  |                       |                      |                    |
| Walls:          | Plaster heavy texture                                                | SURF                             | Assumed                       | 13               |                       | 231 s                | q No               |
| Ceiling:        | Plaster heavy texture                                                | SURF                             | Assumed                       | 13               | 1000000               | 50 s                 | q No               |
| Building: Chu   | rch, Building 4                                                      | Room:                            | Basement sto                  | orage 2, F       | Room 20 - 10 x 7 x 7  | _                    | ·                  |
| Floor:          | Concrete                                                             | NON                              | Non-Suspect                   |                  |                       |                      |                    |
| Walls:          | Drywall knock-down texture #3                                        | MISC                             | Assumed                       | 25               |                       | 95 s                 | q No               |
| Walls:          | Plaster rough texture                                                | SURF                             | Assumed                       | 22               |                       | 95 s                 | q No               |
| Ceiling:        | SOC on drywall #2                                                    | SURF                             | None Detected                 | 24               | 24B                   | 70 s                 |                    |
| Building: Chu   | rch, Building 4                                                      | Room:                            | Basement sto                  | orage, Ro        | om 19 - 21 x 12 x 7   | -                    |                    |
| Floor:          | Concrete                                                             | NON                              | Non-Suspect                   |                  | •                     |                      |                    |
| Walls:          | Drywall with joint compound                                          | MISC                             | Assumed                       | 21               |                       | 231 s                | q No               |
| Walls:          | Plaster rough texture                                                | SURF                             | Assumed                       | 22               |                       | 231 s                | q No               |
| Ceiling:        | Drywall with joint compound                                          | MISC                             | Assumed                       | 21               |                       | 252 s                | q No               |
| Pipes:          | Transite                                                             | MISC                             | Assumed                       | 23               |                       | 5 I                  | n No               |
| Co              | mment: This material extends up thr<br>material typicaly contains be | ough to the gro<br>etween 10-30% | und level and c<br>crysotile. | ontinues         | through a pipe chase. | Material Comm        | nent: This         |
| Building: Chu   | rch, Building 4                                                      | Room:                            | Chapel, Roor                  | n 7 - 30 x       | 36 x 14               |                      | _                  |
| Floor:          | Carpet red                                                           | MISC                             | Assumed                       | 10               |                       | 1080 s               | oN pa              |
| Baseboard:      | Wood                                                                 | NON                              | Non-Suspect                   |                  |                       |                      |                    |
| Walls:          | Plaster heavy texture                                                | SURF                             | Assumed                       | 13               |                       | 1848 s               | oN pa              |
| Ceiling:        | SOC on drywall                                                       | SURF                             | None Detected                 | 16               | 16A, 16B, 16C         | 1080 s               | P                  |
| Building: Chu   | rch, Building 4                                                      | Room:                            | Classroom, F                  | Room 22          | - 16 x 15 x 7         |                      |                    |
| Floor:          | Carpet blue                                                          | MISC                             | Assumed                       | 26               |                       | 240 s                | oN p               |
| Walls:          | Drywall knock-down texture #3                                        | MISC                             | Assumed                       | 25               |                       | 434 s                | sq No              |
| Ceiling:        | SOC on drywall #2                                                    | SURF                             | None Detected                 | 24               | 24A                   | 240 s                | q                  |
| Osta Bristod: 6 |                                                                      | <del></del>                      | Bv: Jeff Olsen                |                  |                       | Page 1               | _                  |

### HAZARD MANAGEMENT SERVICES, INC.

Client: Central California Conference of 7th Day Adventist

Site: Mariposa

HMS Project Number: F14031I

Date Printed: 5/13/2014

Date of inspection: May 1, 2014

| Materials      |                               | Material<br>Class | Percent<br>Asbestos | Hmgns<br>Matri # | Sampled<br>Here? | Footage<br>Sq/Ln/Jnts | Friable?<br>Yes/No |
|----------------|-------------------------------|-------------------|---------------------|------------------|------------------|-----------------------|--------------------|
| Building: Chur | ch, Building 4                | Room:             | Closet, Room        | 15A - <u>5</u> 3 | x 5 x 6          |                       |                    |
| Floor:         | Concrete                      | NON               | Non-Suspect         |                  |                  |                       |                    |
| Baseboard:     | Wood                          | NON               | Non-Suspect         |                  |                  |                       |                    |
| Walls:         | Plaster heavy texture         | SURF              | Assumed             | 13               |                  | 160 so                | l No               |
| Ceiling:       | Plaster heavy texture         | SURF              | Assumed             | 13<br>           |                  |                       | No                 |
| Building: Chur | rch, Building 4               | Room:             | Closet, Room        | 16A - 3          | x 4 x 8          | -                     |                    |
| Floor:         | Concrete                      | NON               | Non-Suspect         |                  |                  |                       |                    |
| Baseboard:     | Wood                          | NON               | Non-Suspect         |                  |                  |                       |                    |
| Walis:         | Plaster heavy texture         | SURF              | Assumed             | 13               |                  | 112 sc                | l No               |
| Ceiling:       | Plaster heavy texture         | SURF              | Assumed             | 13               |                  | 12 sc                 | No No              |
| Building: Chur | rch, Building 4               | Room:             | Closet, Room        | 16B - 6          | x 3 x 8          |                       |                    |
| Floor:         | Concrete                      | NON               | Non-Suspect         |                  |                  |                       |                    |
| Baseboard:     | Wood                          | NON               | Non-Suspect         |                  |                  |                       |                    |
| Walls:         | Plaster heavy texture         | SURF              | Assumed             | 13               |                  | 144 so                | No No              |
| Ceiling:       | Plaster heavy texture         | SURF              | Assumed             | 13               |                  | 18 sc                 | No No              |
| Building: Chur | rch, Building 4               | Room:             | Closet, Room        | 16C - 4          | x 3 x 8          |                       |                    |
| Floor:         | Concrete                      | NON               | Non-Suspect         |                  |                  |                       |                    |
| Baseboard:     | Wood                          | NON               | Non-Suspect         |                  |                  |                       |                    |
| Walls:         | Plaster heavy texture         | SURF              | Assumed             | 13               |                  | 112 s                 | No I               |
| Ceiling:       | Plaster heavy texture         | SURF              | Assumed             | 13               |                  | 12 so                 | No .               |
| Building: Chur | rch, Building 4               | Room:             | Exit, Room 2        | 1 - 7 x 6 x      | <u>k 7</u>       |                       |                    |
| Floor:         | Concrete                      | NON               | Non-Suspect         |                  |                  |                       |                    |
| Walls:         | Drywall knock-down texture #3 | MISC              | Assumed             | 25               |                  | 91 s                  | No P               |
| Walls:         | Plaster rough texture         | SURF              | Assumed             | 22               |                  | 91 s                  | q No               |
| Ceiling:       | SOC on drywall #2             | SURF              | None Detected       | 24               | 24C              | 42 s                  | <b>-</b>           |
| Building: Chur | rch, Building 4               | Room:             | Foyer, Room         | 1 - 24 x         | 17 x 12          |                       |                    |
| Floor:         | Carpet red                    | MISC              | Assumed             | 10               |                  | 408 s                 | ų No               |
| Baseboard:     | Wood                          | NON               | Non-Suspect         |                  |                  |                       |                    |
| Walls:         | Drywali knock-down texture #2 | MISC              | Assumed             | 11               |                  | 984 s                 | q No               |
| Ceiling:       | Drywall knock-down texture #2 | MISC              | Assumed             | 11               |                  | 408 s                 | No No              |

### HAZARD MANAGEMENT SERVICES, INC.

Client: Central California Conference of 7th Day Adventist

Site: Mariposa

HMS Project Number: F140311

Date of Inspection: May 1, 2014

| Materials         |                                                           | Material<br>Class                           | Percent<br>Asbestos              | Hmgns<br>Matrl #      | Sampled<br>Here?     | Footage<br>Sq/Ln/Jnt | Friable<br>s Yes/N |
|-------------------|-----------------------------------------------------------|---------------------------------------------|----------------------------------|-----------------------|----------------------|----------------------|--------------------|
| Building: Chu     | rch, Building 4                                           | Room:                                       | Mail room, Ro                    | om 4 - 1              | 3 x 4 x 9            |                      |                    |
| Floor:            | Carpet red                                                | MISC                                        | Assumed                          | 10                    |                      | 52 s                 | q No               |
| Baseboard:        | Wood                                                      | NON                                         | Non-Suspect                      |                       |                      |                      |                    |
| Walls:            | Drywall heavy texture                                     | MISC                                        | Assumed                          | 14                    |                      | 122 s                | q No               |
| Walls:            | Plaster heavy texture                                     | SURF                                        | Assumed                          | 13                    |                      | 184 s                | q No               |
| Ceiling:          | Plaster heavy texture                                     | SURF                                        | Assumed                          | 13                    |                      | 52 s                 | q No               |
| Building: Chu     | rch, Building 4                                           | Room:                                       | Mechanical, I                    | Room 17               | - 8 x 12 x 8         |                      |                    |
| Floor:            | Concrete                                                  | NON                                         | Non-Suspect                      |                       |                      |                      |                    |
| Walls:            | Plaster smooth                                            | SURF                                        | Assumed                          | 20                    |                      | 320 s                | q No               |
| Ceiling:          | Plaster smooth                                            | SURF                                        | Assumed                          | 20                    |                      | 96 s                 | q No               |
| Door:             | Transite                                                  | MISC                                        | Assumed                          | 23                    |                      | 12 s                 | •                  |
|                   | mment: This material has been a<br>Comment: This material | pplied to the door a<br>typicaly contains b | and trim around<br>etween 10-30% | the acce<br>crysotile | ss to the basement   | storage area. Ma     | terial             |
| Building: Chu     | rch, Building 4                                           | Room:                                       | Mens restroo                     | m, Room               | 13 - 10 x 8 x 8      |                      |                    |
| Floor:            | Ceramic tile 8" with grout                                | MISC                                        | Assumed                          | 17                    |                      | 80 s                 | q No               |
| Walls:            | Ceramic tile 1" with grout                                | MISC                                        | Assumed                          | 18                    |                      | 144 s                | q No               |
| Walls:            | Plaster heavy texture                                     | SURF                                        | Assumed                          | 13                    |                      | 288 s                | q No               |
| Ceiling:          | . Plaster heavy texture                                   | SURF                                        | Assumed                          | 13                    |                      | 80 s                 | q No               |
| Building: Chu     | rch, Building 4                                           | Room:                                       | Office, Room                     | 8 - 12 x 1            | 10_x 10              |                      |                    |
| Floor:            | Carpet brown #2                                           | MISC                                        | Assumed                          | 12                    |                      | 100 s                | q No               |
| Baseboard:        | Wood                                                      | NON                                         | Non-Suspect                      |                       |                      |                      |                    |
| Walls:            | Plaster heavy texture                                     | SURF                                        | Assumed                          | 13                    |                      | 400 s                | iq No              |
| Ceiling:          | Plaster heavy texture                                     | SURF                                        | Assumed                          | 13                    |                      | 100 s                | iq No              |
| Building: Chu     | rch, Building 4                                           | Room:                                       | Pipe chase -                     | 1 x 1 x 8             |                      |                      |                    |
| Pipes:            | Transite                                                  | MISC                                        | Assumed                          | 23                    |                      | 8 1                  |                    |
| , Co              | mment: This material is conceale<br>crysotile.            | d in the pipechase                          | . Material Com                   | ment: Th              | is material typicaly | contains between     | 10-30%             |
| Room<br>Comments: | This space is enclosed in the                             | comer of room 8.                            |                                  |                       |                      |                      |                    |
| Building: Chu     | ırch, Building 4                                          | Room:                                       | Restroom clo                     | set, Roo              | m 6 - 6 x 4 x 6      |                      |                    |
| Floor:            | Wood                                                      | NON                                         | Non-Suspect                      |                       |                      |                      |                    |
| Walls:            | Plaster heavy texture                                     | SURF                                        | Assumed                          | 13                    |                      | 120 s                | oN pa              |
| Ceiling:          | Plaster heavy texture                                     | SURF                                        | Assumed                          | 13                    |                      | 24 s                 | on p               |
| -                 | mment: Attic access is located in                         |                                             |                                  |                       |                      |                      |                    |

## HAZARD MANAGEMENT SERVICES, INC.

Client: Central California Conference of 7th Day Adventist

Site: Mariposa

HMS Project Number: F140311

Date of Inspection: May 1, 2014

| Materials      |                                           | Material<br>Class | Percent<br>Asbestos | Hmgns<br>Matrl # |                       | Footag<br>Sq/Ln/Ji | e 1<br>nts | Friable?<br>Yes/No |
|----------------|-------------------------------------------|-------------------|---------------------|------------------|-----------------------|--------------------|------------|--------------------|
| Building: Chur | ch, Building 4                            | Room:             | Restroom, Ro        | om 5 - 8         | x 6 x 8               | -                  |            |                    |
| Floor:         | Linoleum cream                            | MISC              | Assumed             | 15               |                       | 48                 | sq         | No                 |
| Baseboard:     | Linoleum cream                            | MISC              | Assumed             | 15               |                       | 28                 | ln         | No                 |
| Walls:         | Drywall heavy texture                     | MISC              | Assumed             | 14               |                       | 224                | sq         | No                 |
| Ceiling:       | Drywall heavy texture                     | MISC              | Assumed             | 14               |                       | 48                 | sq         | No                 |
| Building: Chur | rch, Building 4                           | Room:             | Sabbath scho        | ool 1, Ro        | om 15 - 16 x 13 x 8   |                    |            |                    |
| Floor:         | Carpet yellow                             | MISC              | Assumed             | 19               |                       | 208                | sq         | No                 |
| Baseboard:     | Wood                                      | NON               | Non-Suspect         |                  |                       |                    |            |                    |
| Walls:         | Plaster heavy texture                     | SURF              | Assumed             | 13               |                       | 464                | sq         | No                 |
| Ceiling:       | Plaster heavy texture                     | SURF              | Assumed             | 13               |                       | 208                | sq         | No                 |
| Building: Chui | rch, Building 4                           | Room:             | Sabbath sch         | ool 2, Ro        | om 16 - 16 x 14 x 8   |                    |            |                    |
| Floor:         | Carpet yellow                             | MISC              | Assumed             | 19               |                       | 208                | sq         | No                 |
| Baseboard:     | Wood                                      | NON               | Non-Suspect         |                  |                       |                    |            |                    |
| Walls:         | Plaster heavy texture                     | SURF              | Assumed             | 13               |                       | 464                | sq         | No                 |
| Ceiling:       | Plaster heavy texture                     | SURF              | Assumed             | 13               | 13333333 <u>31</u> 31 | 208                | sq         | No                 |
| Building: Chur | ch, Building 4                            | Room:             | Stage , Room        | 9 - 19 x         | 8 x 9                 |                    |            |                    |
| Floor:         | Carpet red                                | MISC              | Assumed             | 10               |                       | 152                | sq         | No                 |
| Baseboard:     | Wood                                      | NON               | Non-Suspect         |                  |                       |                    |            |                    |
| Walls:         | Plaster heavy texture                     | SURF              | Assumed             | 13               |                       | 364                | sq         | No                 |
| Ceiling:       | Plaster heavy texture                     | SURF              | Assumed             | 13               |                       | 152                | sq         | No                 |
| Building: Chui | rch, Building 4                           | Room:             | Stairway and        | hall, Roc        | om 12 - 4 x 30 x 7    | -                  |            |                    |
| Floor:         | Carpet brown #2                           | MISC              | Assumed             | 12               |                       | 120                | sq         | No                 |
| Baseboard:     | Wood                                      | NON               | Non-Suspect         |                  |                       |                    |            |                    |
| Walls:         | Plaster heavy texture                     | SURF              | Assumed             | 13               |                       | 476                | sq         | No                 |
| Ceiling:       | Plaster heavy texture                     | SURF              | Assumed             | 13               |                       | 120<br>            | sq         | No<br>—            |
| Building: Chur | rch, Building 4                           | Room:             | Storage, Roo        | m 10 - 12        | 2 x 5 x 10            |                    |            |                    |
| Floor:         | Carpet brown #2                           | MISC              | Assumed             | 12               |                       | 60                 | sq         | No                 |
| Baseboard:     | Wood                                      | NON               | Non-Suspect         |                  |                       |                    |            |                    |
| Walls:         | Plaster heavy texture                     | SURF              | Assumed             | 13               |                       | 340                | sq         | No                 |
| Ceiling:       | Plaster heavy texture                     | SURF              | Assumed             | 13               | •                     | 60                 | sq         | No                 |
| Cor            | mment: Attic access is located in this sp | ace.              |                     |                  |                       |                    |            |                    |