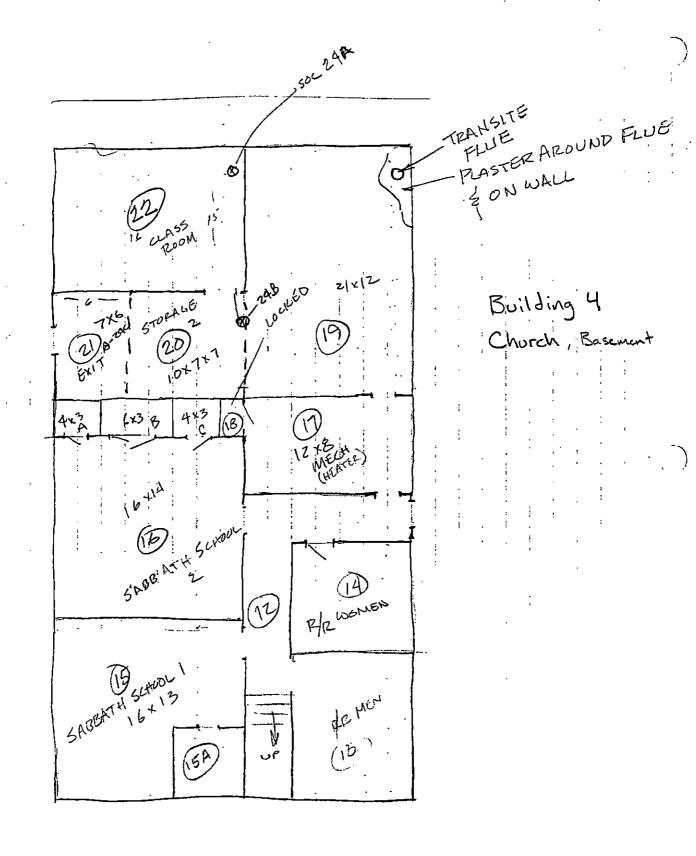

| SOC on drywall #2 | -SURF-Assumed | Church, Building 4 | Classroom, Room 22 |
|-------------------|---------------|--------------------|--------------------|
| SOC on drywail #2 | -SURF-Assumed | Church, Building 4 | Exit, Room 21      |

### HAZARD MANAGEMENT SERVICES, INC.

Client: Central California Conference of 7th Day Adventist

Site: Mariposa

HMS Project Number: F14031

Date of Inspection: May 1, 2014

| Materials       |                                                                      | Material<br>Class                | Percent<br>Asbestos           | Hmgns<br>Matri # | Sampled<br>Here?      | Footage<br>Sq/Ln/Jnt | Friable<br>s Yes/N |
|-----------------|----------------------------------------------------------------------|----------------------------------|-------------------------------|------------------|-----------------------|----------------------|--------------------|
| Building: Chu   | rch, Building 4                                                      | Room:                            | Attic                         |                  |                       |                      |                    |
| Floor:          | Wood                                                                 | NON                              | Non-Suspect                   |                  |                       |                      |                    |
| Ceiling:        | Wood                                                                 | NON                              | Non-Suspect                   |                  |                       |                      |                    |
| Pipes:          | Transite                                                             | MISC                             | Assumed                       | 23               |                       | 4 i                  | n No               |
| Co              | mment: This material typicaly contain                                | ns between 10-                   | 30% crysotile.<br>————        |                  |                       | <u></u>              |                    |
| Building: Chu   | rch, Building 4                                                      | Room:                            | Baptisim, Ro                  | <u>om 11 - 5</u> | x 10 x 11             |                      |                    |
| Floor:          | Concrete                                                             | NON                              | Non-Suspect                   |                  |                       |                      |                    |
| Walls:          | Concrete                                                             | NON                              | Non-Suspect                   |                  |                       |                      |                    |
| Walls:          | Plaster heavy texture                                                | SURF                             | Assumed                       | 13               |                       | 231 s                | q No               |
| Ceiling:        | Plaster heavy texture                                                | SURF                             | Assumed                       | 13               | 1000000               | 50 s                 | q No               |
| Building: Chu   | rch, Building 4                                                      | Room:                            | Basement sto                  | orage 2, F       | Room 20 - 10 x 7 x 7  | _                    | ·                  |
| Floor:          | Concrete                                                             | NON                              | Non-Suspect                   |                  |                       |                      |                    |
| Walls:          | Drywall knock-down texture #3                                        | MISC                             | Assumed                       | 25               |                       | 95 s                 | q No               |
| Walls:          | Plaster rough texture                                                | SURF                             | Assumed                       | 22               |                       | 95 s                 | q No               |
| Ceiling:        | SOC on drywall #2                                                    | SURF                             | None Detected                 | 24               | 24B                   | 70 s                 |                    |
| Building: Chu   | rch, Building 4                                                      | Room:                            | Basement sto                  | orage, Ro        | om 19 - 21 x 12 x 7   | -                    |                    |
| Floor:          | Concrete                                                             | NON                              | Non-Suspect                   |                  | •                     |                      |                    |
| Walls:          | Drywall with joint compound                                          | MISC                             | Assumed                       | 21               |                       | 231 s                | q No               |
| Walls:          | Plaster rough texture                                                | SURF                             | Assumed                       | 22               |                       | 231 s                | q No               |
| Ceiling:        | Drywall with joint compound                                          | MISC                             | Assumed                       | 21               |                       | 252 s                | q No               |
| Pipes:          | Transite                                                             | MISC                             | Assumed                       | 23               |                       | 5 I                  | n No               |
| Co              | mment: This material extends up thr<br>material typicaly contains be | ough to the gro<br>etween 10-30% | und level and c<br>crysotile. | ontinues         | through a pipe chase. | Material Comm        | nent: This         |
| Building: Chu   | rch, Building 4                                                      | Room:                            | Chapel, Roor                  | n 7 - 30 x       | 36 x 14               |                      | _                  |
| Floor:          | Carpet red                                                           | MISC                             | Assumed                       | 10               |                       | 1080 s               | oN pa              |
| Baseboard:      | Wood                                                                 | NON                              | Non-Suspect                   |                  |                       |                      |                    |
| Walls:          | Plaster heavy texture                                                | SURF                             | Assumed                       | 13               |                       | 1848 s               | oN pa              |
| Ceiling:        | SOC on drywall                                                       | SURF                             | None Detected                 | 16               | 16A, 16B, 16C         | 1080 s               | P                  |
| Building: Chu   | rch, Building 4                                                      | Room:                            | Classroom, F                  | Room 22          | - 16 x 15 x 7         |                      |                    |
| Floor:          | Carpet blue                                                          | MISC                             | Assumed                       | 26               |                       | 240 s                | oN p               |
| Walls:          | Drywall knock-down texture #3                                        | MISC                             | Assumed                       | 25               |                       | 434 s                | sq No              |
| Ceiling:        | SOC on drywall #2                                                    | SURF                             | None Detected                 | 24               | 24A                   | 240 s                | q                  |
| Osta Bristod: 6 |                                                                      | <del></del>                      | Bv: Jeff Olsen                |                  |                       | Page 1               | _                  |

### HAZARD MANAGEMENT SERVICES, INC.

Client: Central California Conference of 7th Day Adventist

Site: Mariposa

HMS Project Number: F14031I

Date Printed: 5/13/2014

Date of inspection: May 1, 2014

| Materials      |                               | Material<br>Class | Percent<br>Asbestos | Hmgns<br>Matri # | Sampled<br>Here? | Footage<br>Sq/Ln/Jnts | Friable?<br>Yes/No |
|----------------|-------------------------------|-------------------|---------------------|------------------|------------------|-----------------------|--------------------|
| Building: Chur | ch, Building 4                | Room:             | Closet, Room        | 15A - <u>5</u> 3 | x 5 x 6          |                       |                    |
| Floor:         | Concrete                      | NON               | Non-Suspect         |                  |                  |                       |                    |
| Baseboard:     | Wood                          | NON               | Non-Suspect         |                  |                  |                       |                    |
| Walls:         | Plaster heavy texture         | SURF              | Assumed             | 13               |                  | 160 so                | l No               |
| Ceiling:       | Plaster heavy texture         | SURF              | Assumed             | 13<br>           |                  |                       | No                 |
| Building: Chur | rch, Building 4               | Room:             | Closet, Room        | 16A - 3          | x 4 x 8          | -                     |                    |
| Floor:         | Concrete                      | NON               | Non-Suspect         |                  |                  |                       |                    |
| Baseboard:     | Wood                          | NON               | Non-Suspect         |                  |                  |                       |                    |
| Walis:         | Plaster heavy texture         | SURF              | Assumed             | 13               |                  | 112 sc                | l No               |
| Ceiling:       | Plaster heavy texture         | SURF              | Assumed             | 13               |                  | 12 sc                 | No No              |
| Building: Chur | rch, Building 4               | Room:             | Closet, Room        | 16B - 6          | x 3 x 8          |                       |                    |
| Floor:         | Concrete                      | NON               | Non-Suspect         |                  |                  |                       |                    |
| Baseboard:     | Wood                          | NON               | Non-Suspect         |                  |                  |                       |                    |
| Walls:         | Plaster heavy texture         | SURF              | Assumed             | 13               |                  | 144 so                | No No              |
| Ceiling:       | Plaster heavy texture         | SURF              | Assumed             | 13               |                  | 18 sc                 | No No              |
| Building: Chur | rch, Building 4               | Room:             | Closet, Room        | 16C - 4          | x 3 x 8          |                       |                    |
| Floor:         | Concrete                      | NON               | Non-Suspect         |                  |                  |                       |                    |
| Baseboard:     | Wood                          | NON               | Non-Suspect         |                  |                  |                       |                    |
| Walls:         | Plaster heavy texture         | SURF              | Assumed             | 13               |                  | 112 s                 | No I               |
| Ceiling:       | Plaster heavy texture         | SURF              | Assumed             | 13               |                  | 12 so                 | No .               |
| Building: Chur | rch, Building 4               | Room:             | Exit, Room 2        | 1 - 7 x 6 x      | <u>k 7</u>       |                       |                    |
| Floor:         | Concrete                      | NON               | Non-Suspect         |                  |                  |                       |                    |
| Walls:         | Drywall knock-down texture #3 | MISC              | Assumed             | 25               |                  | 91 s                  | No P               |
| Walls:         | Plaster rough texture         | SURF              | Assumed             | 22               |                  | 91 s                  | q No               |
| Ceiling:       | SOC on drywall #2             | SURF              | None Detected       | 24               | 24C              | 42 s                  | <b>-</b>           |
| Building: Chur | rch, Building 4               | Room:             | Foyer, Room         | 1 - 24 x         | 17 x 12          |                       |                    |
| Floor:         | Carpet red                    | MISC              | Assumed             | 10               |                  | 408 s                 | ų No               |
| Baseboard:     | Wood                          | NON               | Non-Suspect         |                  |                  |                       |                    |
| Walls:         | Drywali knock-down texture #2 | MISC              | Assumed             | 11               |                  | 984 s                 | q No               |
| Ceiling:       | Drywall knock-down texture #2 | MISC              | Assumed             | 11               |                  | 408 s                 | No No              |

#### **Non-Inspected Rooms and Comments:**

Church, Building 4 - Mechanical closet, Room 18: NO ACCESS. LOCKED DOOR.

Date Printed: 5/13/2014 Inspected By: Jeff Olsen Page 11 of 11