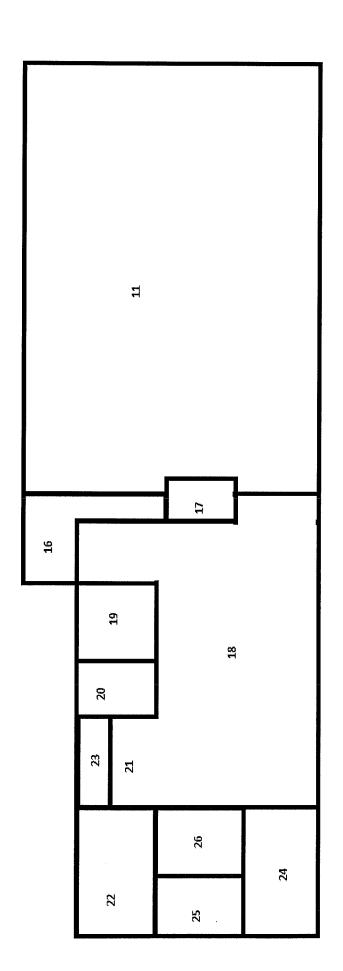

### HAZARD MANAGEMENT SERVICES, INC.

Client: Central California Conference of 7th Day Adventist Site: Mother Lode Adventist Junior Academy

HMS Project Number: F14031J Date of Inspection: May 16, 2014

| Building:                                       | Gym Building                                                                                                | a in affice o                | f the cite                            |                                     |                       |                   |                          |
|-------------------------------------------------|-------------------------------------------------------------------------------------------------------------|------------------------------|---------------------------------------|-------------------------------------|-----------------------|-------------------|--------------------------|
| Building Con<br>Materials                       | nment: Building contains the n                                                                              | Material<br>Class            | Percent                               | Hmgns<br>Matrl #                    | Sampled<br>Here?      |                   | e Friable?<br>its Yes/No |
| Building: Gyn                                   | n Building                                                                                                  | Room:                        | 01- Main Office                       | e Hallwa                            | y - 39 x 7 x 9        |                   |                          |
| Floor:                                          | Carpet and Mastic - Brown - Red                                                                             | MISC                         | Assumed                               | 6                                   |                       | 273               | sq No                    |
| Baseboard:                                      | 4" Baseboard and Mastic - Brown                                                                             | MISC                         | Assumed                               | 7                                   |                       | 87                | in No                    |
| Walls:                                          | CMU and Grout                                                                                               | MISC                         | Assumed                               | 2                                   |                       | 828 :             | sq No                    |
| Ceiling:                                        | Sprayed-On Ceiling                                                                                          | SURF                         | None Detected                         | 3                                   | 3E                    | 273               | sq                       |
| Building: Gyn                                   | n Building                                                                                                  | Room:                        | 02 - Classroon                        | n 2 - 30                            | <u>c 31 x 8</u>       |                   |                          |
| Floor:                                          | Carpet and Mastic - Red                                                                                     | MISC                         | Assumed                               | 5                                   |                       | 930               | sq No                    |
| Walls:                                          | CMU and Grout                                                                                               | MISC                         | Assumed                               | 2                                   |                       | 976               | sq No                    |
| Со                                              | mment: One wall covered with booksh                                                                         | elves.                       |                                       |                                     |                       |                   |                          |
| Ceiling:                                        | Sprayed-On Ceiling                                                                                          | SURF                         | None Detected                         | 3                                   |                       | 930               | sq                       |
| Door:                                           | Fire Door - 20 Min.                                                                                         | MISC                         | Assumed                               | 4                                   |                       | 1                 |                          |
| Co                                              | mment: Sampling of the door will void prior to disposal of door.                                            | UL Rating. Sa                | ampling of any s                      | uspect n                            | naterial within the d | oor should be per | formed                   |
| Building: Gyn                                   | n Building                                                                                                  | Room:                        | 03 - Classroor                        | n 1 - 27                            | x 27 x 8              |                   |                          |
| Floor:                                          | Carpet and Mastic - Brown                                                                                   | MISC                         | Assumed                               | 1                                   |                       | 729               | sq No                    |
| Walls:                                          | CMU and Grout                                                                                               | MISC                         | Assumed                               | 2                                   |                       | 864               | sq <b>N</b> o            |
| Co                                              | mment: One wall covered by book she                                                                         | lving.                       |                                       |                                     |                       |                   |                          |
| Ceiling:                                        | Sprayed-On Ceiling                                                                                          | SURF                         | None Detected                         | 3                                   |                       | 729               | sq                       |
| Door:                                           | Fire Door - 20 Min.                                                                                         | MISC                         | Assumed                               | 4                                   |                       | 1                 |                          |
| Co                                              | mment: Sampling of the door will void prior to disposal of door.                                            | UL Rating. Sa                | ampling of any s                      | suspect n                           | naterial within the d | oor should be per | formed                   |
|                                                 |                                                                                                             | D                            | 04 Pocentiar                          | nist Area                           | - 9 x 12 x 8          |                   |                          |
| Building: Gyr                                   | n Building                                                                                                  | Room:                        | 04 - Neception                        |                                     |                       |                   |                          |
| Building: Gyr                                   | n Building<br>Carpet and Mastic - Brown - Red                                                               | MISC                         | Assumed                               | 6                                   |                       | 108               | sq No                    |
|                                                 |                                                                                                             |                              | <u></u>                               |                                     |                       | 108<br>10         | •                        |
| Floor:                                          | Carpet and Mastic - Brown - Red                                                                             | MISC                         | Assumed                               | 6                                   |                       |                   | In No                    |
| Floor:<br>Baseboard:                            | Carpet and Mastic - Brown - Red<br>4" Baseboard and Mastic - Brown                                          | MISC<br>MISC                 | Assumed<br>Assumed                    | 6<br>7                              |                       | 10                | In No<br>sq No           |
| Floor:<br>Baseboard:<br>Walls:                  | Carpet and Mastic - Brown - Red 4" Baseboard and Mastic - Brown CMU and Grout Sprayed-On Ceiling            | MISC<br>MISC<br>MISC         | Assumed<br>Assumed<br>Assumed         | 6<br>7<br>2<br>3                    | 15 x 12 x 8           | 10<br>336         | In No<br>sq No           |
| Floor:<br>Baseboard:<br>Walls:<br>Ceiling:      | Carpet and Mastic - Brown - Red 4" Baseboard and Mastic - Brown CMU and Grout Sprayed-On Ceiling            | MISC<br>MISC<br>MISC<br>SURF | Assumed Assumed Assumed None Detected | 6<br>7<br>2<br>3                    | 15 x 12 x 8           | 10<br>336         | In No<br>sq No<br>sq     |
| Floor: Baseboard: Walls: Ceiling: Building: Gyr | Carpet and Mastic - Brown - Red 4" Baseboard and Mastic - Brown CMU and Grout Sprayed-On Ceiling n Building | MISC MISC MISC SURF          | Assumed Assumed Assumed None Detected | 6<br>7<br>2<br>3<br><b>Office -</b> | 15 x 12 x 8           | 10<br>336<br>108  | In No<br>sq No<br>sq     |

Date Printed: 5/20/2014 Inspected By: Chris Chipponeri Page 6 of 15