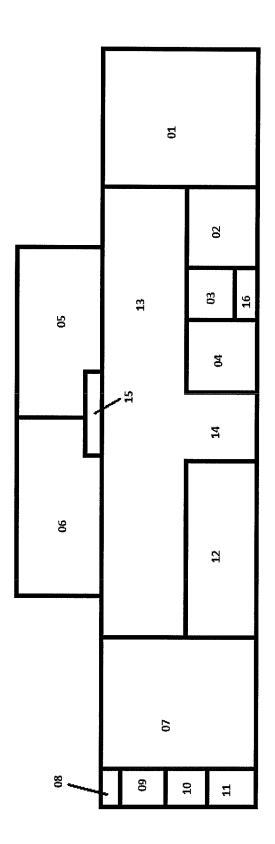

### HAZARD MANAGEMENT SERVICES, INC.

Client: Central California Conference of 7th Day Adventist Site: Mother Lode Adventist Junior Academy

HMS Project Number: F14031J Date of Inspection: May 16, 2014

| Materials         |                                                  | Material<br>Class | Percent<br>Asbestos | Hmgns<br>Matrl # | Sampled<br>Here?      | Footage<br>Sq/Ln/Jnts | Friable?<br>Yes/No |
|-------------------|--------------------------------------------------|-------------------|---------------------|------------------|-----------------------|-----------------------|--------------------|
| Building: Class   | sroom Building                                   | Room:             | 01 - Classroo       | om 1 - 30 :      | <u>x 21 x 8</u>       |                       |                    |
| Floor:            | Carpet and Mastic - Brown - Red                  | MISC              | Assumed             | 6                |                       | 536 sq                | No                 |
| Floor:            | Linoleum and Mastic - Tan Pebble                 | MISC              | Assumed             | 11               |                       | 94 sq                 | No                 |
| Con               | nment: Located at the wet area of the cla        | ssroom.           |                     |                  |                       |                       |                    |
| Baseboard:        | 4" Baseboard and Mastic - Brown                  | MISC              | Assumed             | 7                |                       | 12 ln                 | No                 |
| Walls:            | Brick and Grout                                  | MISC              | Assumed             | 8                |                       | 204 sq                | No                 |
| Walls:            | Wood Paneling                                    | MISC              | Assumed             | 10               |                       | 612 sq                | No No              |
| Con               | nment: Paneling appears to be nailed ont         | o wall sub        | strate, but des     | tructive sa      | ampling required to v | erify if a suspect g  | lue                |
| Ceiling:          | exists as well.<br>12" ACT and Mastic - Pinholes | MISC              | Assumed             | 9                |                       | 630 sq                | l No               |
| Room<br>Comments: | Door is marked as Grades 3-4. Locate             | d on the f        | ar east side of     | building.        |                       |                       |                    |
| Building: Clas    | sroom Building                                   | Room:             | 02 - Girls Res      | stroom - ′       | 12 x 9 x 8            |                       |                    |
| Floor:            | Linoleum and Mastic - Green Pebble               | MISC              | Assumed             | 12               |                       | 108 so                | l No               |
| Baseboard:        | Linoleum and Mastic - Green Pebble               | MISC              | Assumed             | 12               |                       | 42 In                 | No                 |
| Cor               | nment: Floor material is coved onto walls        |                   |                     |                  |                       |                       |                    |
| Walls:            | Drywall - Spray Texture                          | MISC              | Assumed             | 13               |                       | 336 sc                | No No              |
| Ceiling:          | Drywall - Spray Texture                          | MISC              | Assumed             | 13               |                       | 108 sc                | No No              |
| Building: Clas    | sroom Building                                   | Room:             | 03 - Staff Res      | stroom - 7       | 7 x 6 x 8             |                       |                    |
| Floor:            | Linoleum and Mastic - Green Pebble               | MISC              | Assumed             | 12               |                       | 42 sc                 | n No               |
| Baseboard:        | Linoleum and Mastic - Green Pebble               | MISC              | Assumed             | 12               |                       | 26 lm                 | ı No               |
| Coi               | mment: Floor material is coved onto walls        | 5.                |                     |                  |                       |                       |                    |
| Walls:            | Drywall - Spray Texture                          | MISC              | Assumed             | 13               |                       | 208 so                | No P               |
| Coi               | mment: Damage to the material on the no          | orth wall - ,     | paint is peeling    | from the         | drywall.              |                       |                    |
| Ceiling:          | Drywall - Spray Texture                          | MISC              | Assumed             | 13               |                       | 42 so                 | n No               |
| Room<br>Comments: | Door is marked Private.                          |                   |                     |                  |                       |                       |                    |
| Building: Clas    | sroom Building                                   | Room:             | 04 - Boys Re        | estroom -        | 12 x 9 x 8            |                       |                    |
| Floor:            | Linoleum and Mastic - Tan Stone Pattern          | MISC              | Assumed             | 14               |                       | 108 so                | q No               |
| Baseboard:        | 6" Baseboard and Mastic - Tan                    | MISC              | Assumed             | 15               |                       | 42 lr                 | n No               |
| Walls:            | Drywall - Spray Texture                          | MISC              | Assumed             | 13               |                       | 336 s                 | q No               |
|                   |                                                  | MISC              | Assumed             | 13               |                       | 108 se                | g No               |

Date Printed: 5/20/2014 Inspected By: Chris Chipponeri Page 1 of 15