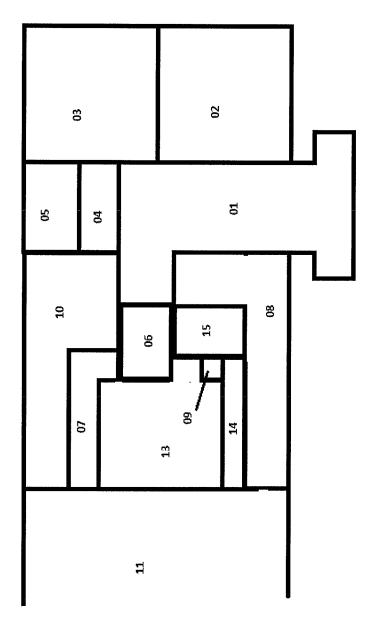

### HAZARD MANAGEMENT SERVICES, INC.

Client: Central California Conference of 7th Day Adventist Site: Mother Lode Adventist Junior Academy

HMS Project Number: F14031J Date of Inspection: May 16, 2014

| Building:<br>Building Cor | Gym Building nment: Building contains the m                              | nain office c              | of the site                       |                        |                                               |                       |          |
|---------------------------|--------------------------------------------------------------------------|----------------------------|-----------------------------------|------------------------|-----------------------------------------------|-----------------------|----------|
| Materials                 | milent. Dullaring contains the fr                                        | Material<br>Class          | Percent<br>Asbestos               | Hmgns<br>Matrl #       | Sampled<br>Here?                              | Footage<br>Sq/Ln/Jnts |          |
| Building: Gyn             | n Building                                                               | Room:                      | 06 - Copy Roo                     | m - 9 x 6              | 3 x 8                                         |                       |          |
| Floor:                    | Carpet and Mastic - Brown - Red                                          | MISC                       | Assumed                           | 6                      |                                               | 54 sq                 | No       |
| Baseboard:                | 4" Baseboard and Mastic - Brown                                          | MISC                       | Assumed                           | 7                      |                                               | 15 ln                 | No       |
| Walls:                    | CMU and Grout                                                            | MISC                       | Assumed                           | 2                      |                                               | 120 sq                | No       |
| Walls:                    | Drywall - Spray Texture                                                  | MISC                       | Assumed                           | 13                     |                                               | 120 sq                | No       |
| Ceiling:                  | Sprayed-On Ceiling                                                       | SURF                       | None Detected                     | 3                      | 3D                                            | 54 sq                 |          |
| Door:                     | Fire Door - 20 Min.                                                      | MISC                       | Assumed                           | 4                      |                                               | 1 dr                  | No       |
| Co                        | nmment: Door leading to the backstage<br>any suspect material within the | hallway. Ma<br>door should | terial Comment:<br>be performed p | Samplin<br>prior to di | g of the door will void Ul<br>sposal of door. | _ Rating. Samp        | oling of |
| Building: Gyr             | n Building                                                               | Room:                      | 07 - Backstag                     | e Hallwa               | y - 33 x 4 x 14                               |                       |          |
| Floor:                    | Carpet and Mastic - Red                                                  | MISC                       | Assumed                           | 5                      |                                               | 132 sq                | No       |
| Baseboard:                | 4" Baseboard and Mastic - Tan                                            | MISC                       | Assumed                           | 17                     |                                               | 15 ln                 | No       |
| Walls:                    | CMU and Grout                                                            | MISC                       | Assumed                           | 2                      |                                               | 296 sq                | No       |
| Walls:                    | Drywall - Spray Texture                                                  | MISC                       | Assumed                           | 13                     |                                               | 296 sq                | No       |
| Ceiling:                  | Sprayed-On Ceiling                                                       | SURF                       | None Detected                     | 3                      | 3C                                            | 132 sq                |          |
| Room<br>Comments:         | Average height provided - sections                                       | are 8' from fl             | oor and center o                  | of hallway             | y is 18' from floor.                          |                       |          |
| Building: Gyr             | n Building                                                               | Room:                      | 08 - Boys Loc                     | ker Roo                | m - 30 x 33 x 8                               |                       |          |
| Floor:                    | 2" Ceramic Tile and Mastic - Brown                                       | MISC                       | Assumed                           | 26                     |                                               | 990 sq                | No       |
| Baseboard:                | 3" x 4" Ceramic Tile - Brown                                             | MISC                       | Assumed                           | 28                     |                                               | 101 sq                | No       |
| Baseboard:                | 4" Baseboard and Mastic - Brown                                          | MISC                       | Assumed                           | 7                      |                                               | 25 ln                 | No       |
| Walls:                    | 4" Ceramic Tile and Grout - Tan                                          | MISC                       | Assumed                           | 27                     |                                               | 302 sq                | No       |
| Walls:                    | CMU and Grout                                                            | MISC                       | Assumed                           | 2                      |                                               | 302 sq                | No       |
| Walls:                    | Drywall - Spray Texture                                                  | MISC                       | Assumed                           | 13                     |                                               | 404 sq                | No       |
| Ceiling:                  | Drywall - Spray Texture                                                  | MISC                       | Assumed                           | 13                     |                                               | 990 sq                | No       |
| Building: Gyr             | n Building                                                               | Room:                      | 09 - Water Tai                    | nk Close               | t-6 x 4 x 5                                   |                       |          |
| Floor:                    | Concrete                                                                 | NON                        | Non-Suspect                       |                        |                                               |                       |          |
| Walls:                    | CMU and Grout                                                            | MISC                       | Assumed                           | 2                      |                                               | 50 sq                 | No       |
| Walls:                    | Drywall - Spray Texture                                                  | MISC                       | Assumed                           | 13                     |                                               | 50 sq                 | No       |
| Ceiling:                  | Drywall - Spray Texture                                                  | MISC                       | Assumed                           | 13                     |                                               | 24 sq                 | No       |
| Room<br>Comments:         | Located in Space 08 - Boys Locker                                        | Room.                      |                                   |                        |                                               |                       |          |

### HAZARD MANAGEMENT SERVICES, INC.

Client: Central California Conference of 7th Day Adventist Site: Mother Lode Adventist Junior Academy

HMS Project Number: F14031J Date of Inspection: May 16, 2014

| <u>Building:</u> | Gym Building                                                      |                   |                     |                  |                         |                   |        |     |
|------------------|-------------------------------------------------------------------|-------------------|---------------------|------------------|-------------------------|-------------------|--------|-----|
| Building Co      | mment: Building contains the ma                                   | in office c       | of the site.        |                  |                         |                   |        |     |
| Materials        |                                                                   | Material<br>Class | Percent<br>Asbestos | Hmgns<br>Matrl # | Sampled<br>Here?        | Footag<br>Sq/Ln/J | e Fria |     |
| Building: Gyr    | n Building                                                        | Room:             | 10 - Girls Loc      | ker Roon         | n - 30 x 33 x 8         |                   |        |     |
| Floor:           | 2" Ceramic Tile and Grout - White                                 | MISC              | Assumed             | 29               |                         | 990               | sq N   | No  |
| Baseboard:       | 3" x 4" Ceramic Tile - Blue                                       | MISC              | Assumed             | 32               |                         | 94                | sq N   | No  |
| Baseboard:       | 4" Baseboard and Mastic - Blue                                    | MISC              | Assumed             | 30               |                         | 32                | In N   | No  |
| Walls:           | 4" Ceramic Tile and Grout - White                                 | MISC              | Assumed             | 31               |                         | 302               | sq N   | No  |
| Walls:           | CMU and Grout                                                     | MISC              | Assumed             | 2                |                         | 302               | sq N   | No  |
| Walls:           | Drywall - Spray Texture                                           | MISC              | Assumed             | 13               |                         | 404               | sq N   | No  |
| Ceiling:         | Drywall - Spray Texture                                           | MISC              | Assumed             | 13               |                         | 990               | sq N   | No. |
| Building: Gyi    | m Building                                                        | Room:             | 11 - Gymnasi        | um - 90 x        | 60 x 22                 |                   |        |     |
| Floor:           | Wood                                                              | NON               | Non-Suspect         |                  |                         |                   |        |     |
| Baseboard:       | 4" Basbeboard and Mastic - Black "L"                              | MISC              | Assumed             | 33               |                         | 260               | In N   | No  |
| Walls:           | CMU and Grout                                                     | MISC              | Assumed             | 2                |                         | 5280              | sq N   | No  |
| Walls:           | Drywall - Smooth Texture                                          | MISC              | Assumed             | 36               |                         | 480               | sq N   | No  |
| Co               | omment: Located on the upper portion of a                         | he gym wa         | all on south side   | <b>)</b> .       |                         |                   |        |     |
| Walls:           | Drywall - Spray Texture                                           | MISC              | Assumed             | 13               |                         | 240               | sq N   | No  |
| Co               | omment: At the stage on north side of roo                         |                   |                     |                  |                         |                   |        |     |
| Walls:           | Modular Wall                                                      | MISC              | Assumed             | 35               |                         | 324               | sq N   | ٧o  |
|                  | omment: At the south side of the gym.                             |                   |                     | 0.4              |                         | 2442              | N      | .la |
| Walls:           | Tagboard - Brown                                                  | MISC              | Assumed             | 34               |                         | 2442              | sq iv  | No  |
| Ceiling:         | omment: Over the CMU walls on three wa<br>Drywall - Spray Texture | ns.<br>MISC       | Assumed             | 13               |                         | 5400              | sq N   | No  |
| Building: Gyi    | m Buildina                                                        | Room:             | 12 - Below St       | age Stor         | age - 33 x 15 x 4       |                   |        |     |
| Floor:           | Concrete                                                          | NON               | Non-Suspect         |                  |                         |                   |        |     |
| Walls:           | Drywall - Smooth Texture                                          | MISC              | Assumed             | 36               |                         | 1920              | sq N   | No  |
|                  | omment: Total amount for drywall below to                         |                   |                     |                  |                         |                   | •      |     |
| Ceiling:         | Drywall - Smooth Texture                                          | MISC              | Assumed             | 36               |                         | 495               | sq N   | Νo  |
| Room             | Not all storages were accessible duri                             | ng the insp       | ection. Informa     | tion from        | the units that could be | opened.           |        |     |