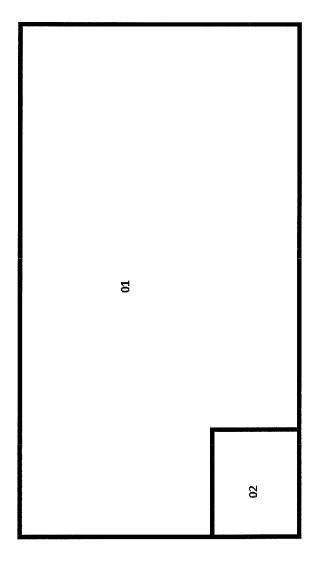

### HAZARD MANAGEMENT SERVICES, INC.

Client: Central California Conference of 7th Day Adventist

Site: Mother Lode Adventist Junior Academy

**HMS Project Number:** F14031J

Date of Inspection: May 16, 2014

| Materials         |                                       | Material<br>Class | Percent<br>Asbestos | Hmgns<br>Matrl # | Sampled<br>Here?      | Footage<br>Sq/Ln/Jnts |    |
|-------------------|---------------------------------------|-------------------|---------------------|------------------|-----------------------|-----------------------|----|
| Building: Cl      | assroom Building                      | Room:             | 16 - Exterior (     | Closet - 3       | x 5 x 8               |                       |    |
| Floor:            | Concrete                              | NON               | Non-Suspect         |                  |                       |                       |    |
| Walls:            | Drywall - Knockdown Texture           | MISC              | Assumed             | 37               |                       | 128 sq                | No |
| Ceiling:          | Drywall - Knockdown Texture           | MISC              | Assumed             | 37               |                       | 15 sq                 | No |
| Room<br>Comments: | Located to the right of the main e    | ntry to building. | Space contain       | s a hot w        | ater heater.          |                       |    |
| Building: Cl      | assroom Building                      | Room:             | <u> 17 - Attic</u>  |                  |                       |                       |    |
| Floor:            | Blown-In Insulation                   | MISC              | None Detected       | 47               | 47A, 47B, 47C         |                       |    |
| Floor:            | Wood                                  | NON               | Non-Suspect         |                  |                       |                       |    |
| Walls:            | Wood                                  | NON               | Non-Suspect         |                  |                       |                       |    |
| Ceiling:          | Wood                                  | NON               | Non-Suspect         |                  |                       |                       |    |
| Pipes:            | Metal Piping                          | NON               | Non-Suspect         |                  |                       |                       |    |
|                   | Comment: Copper piping visible from s | ingle access. Bi  | lown-in insulatio   | on may be        | e covering additional | footage.              |    |

Date Printed: 5/20/2014 Inspected By: Chris Chipponeri Page 5 of 15