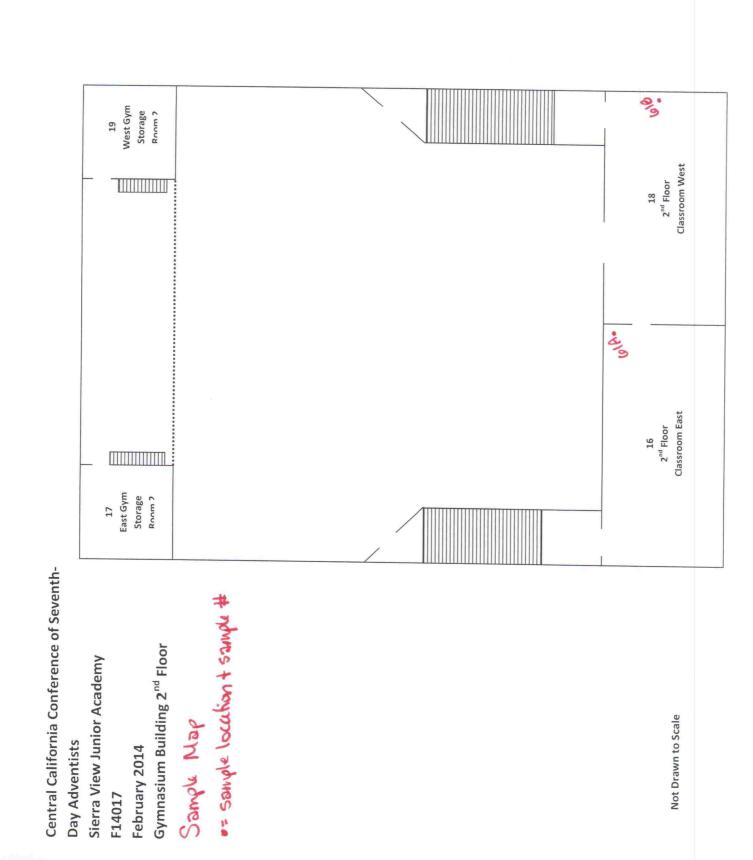

Following the "Special Notes" and "Abbreviations" pages you will find the "Homogeneous Materials Record (HMR)". The HMR lists each suspect material (asbestos-containing or not), sample numbers, the location of the material in each building, the percent asbestos of each suspect material, the approximate square footage of each material in these locations and the friability of the material. When you use the HMR sheets you can pick a material and then go through the list and note every location where that material is located.