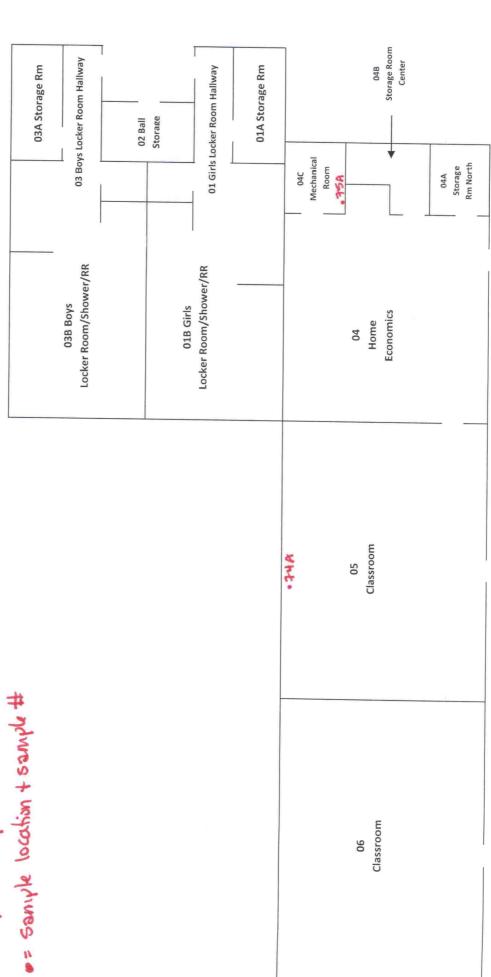

## February 14, 2014

This report is broken into four main sections:

- 1. This Cover Letter, which is a brief summary of the suspect materials found during the inspection.
- 2. Diagrams of the buildings, with sample locations designated.
- 3. A Homogeneous Material Record (HMR), which is a material by material breakdown of all materials found during the inspection that are suspected to contain asbestos. This HMR satisfies the EPA's AHERA regulations for listing asbestos-containing materials. It can, also, be useful when planning renovation/demoltion projects, especially those that will have all asbestos-containing materials removed.
- 4. A Functional Space Notes (FSN) report, which is a room by room breakdown of all materials found during the inspection. The FSN is the report that is most useful for creating demolition or renovation specifications, or for notifying contractors who are working on site.
- 5. The Form C Assessments are case by case assessments. This includes required response action options for all friable asbestos containing materials, all friable assumed (to contain asbestos) materials, and all Thermal System Insulation (TSI) found during the inspection. These assessments have response action dates that have been left blank. The Designated Person for your Local Education Agency (LEA) should place dates into these forms that are reasonable for the district to meet.

Following the "Special Notes" and "Abbreviations" pages you will find the "Homogeneous Materials Record (HMR)". The HMR lists each suspect material (asbestos-containing or not), sample numbers, the location of the material in each building, the percent asbestos of each suspect material, the approximate square footage of each material in these locations and the friability of the material. When you use the HMR sheets you can pick a material and then go through the list and note every location where that material is located.