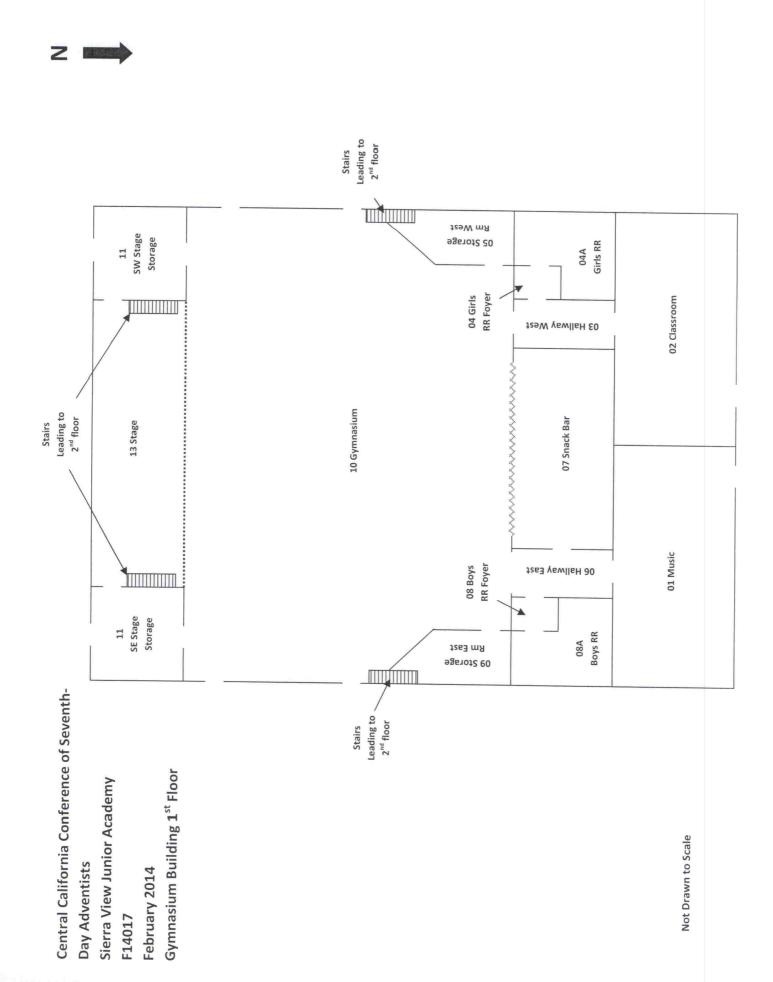

Following the "Special Notes" and "Abbreviations" pages you will find the "Homogeneous Materials Record (HMR)". The HMR lists each suspect material (asbestos-containing or not), sample numbers, the location of the material in each building, the percent asbestos of each suspect material, the approximate square footage of each material in these locations and the friability of the material. When you use the HMR sheets you can pick a material and then go through the list and note every location where that material is located.