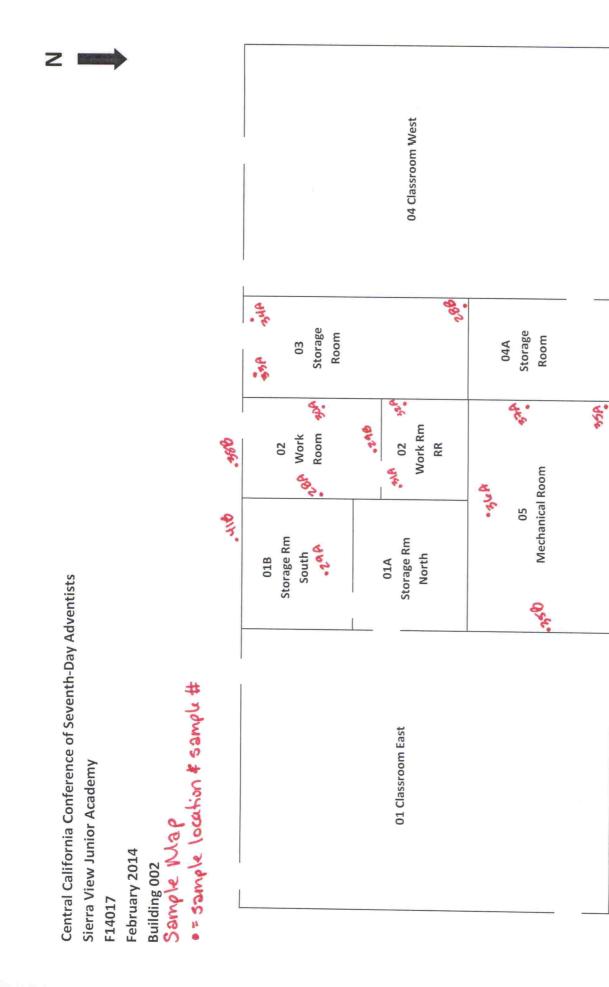

Following the "Special Notes" and "Abbreviations" pages you will find the "Homogeneous Materials Record (HMR)". The HMR lists each suspect material (asbestos-containing or not), sample numbers, the location of the material in each building, the percent asbestos of each suspect material, the approximate square footage of each material in these locations and the friability of the material. When you use the HMR sheets you can pick a material and then go through the list and note every location where that material is located.