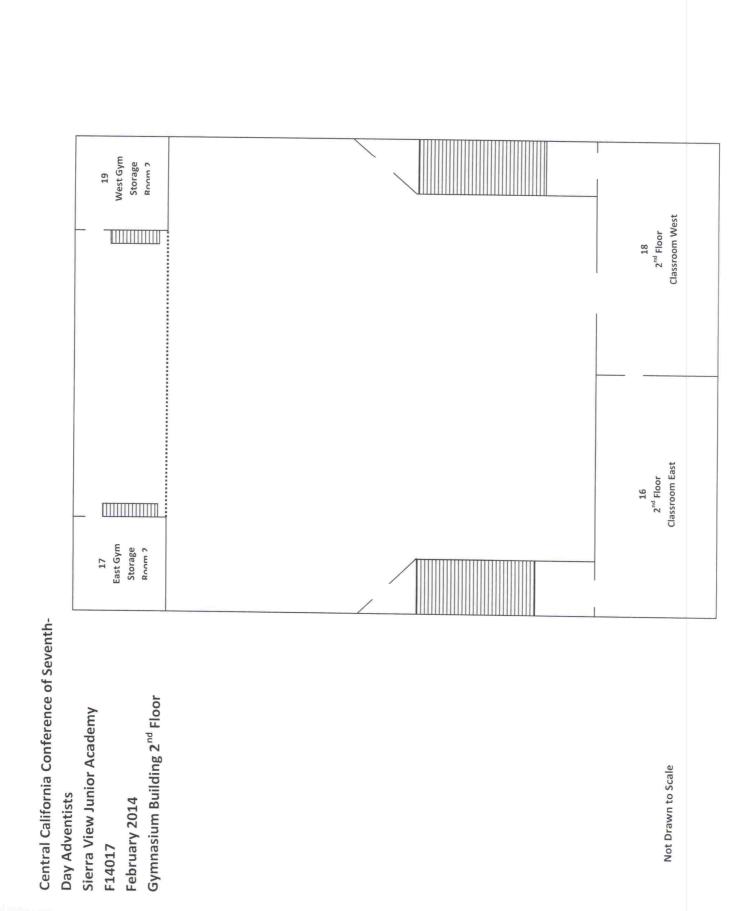

Following the "Special Notes" and "Abbreviations" pages you will find the "Homogeneous Materials Record (HMR)". The HMR lists each suspect material (asbestos-containing or not), sample numbers, the location of the material in each building, the percent asbestos of each suspect material, the approximate square footage of each material in these locations and the friability of the material. When you use the HMR sheets you can pick a material and then go through the list and note every location where that material is located.