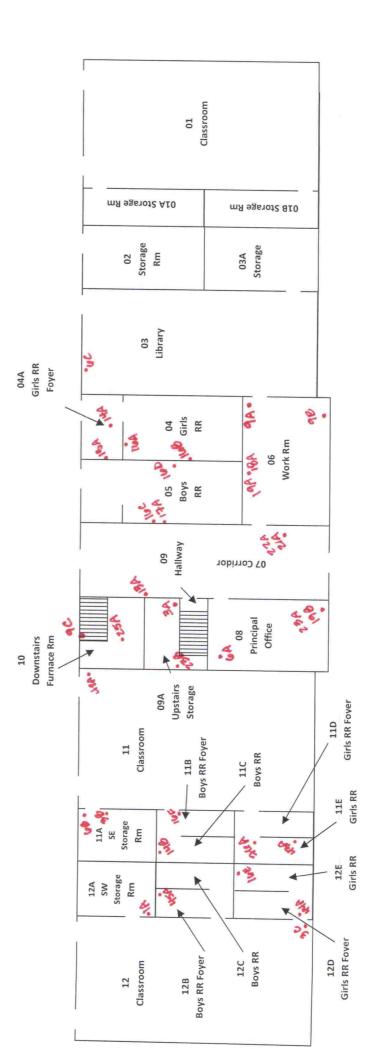

Following the "Special Notes" and "Abbreviations" pages you will find the "Homogeneous Materials Record (HMR)". The HMR lists each suspect material (asbestos-containing or not), sample numbers, the location of the material in each building, the percent asbestos of each suspect material, the approximate square footage of each material in these locations and the friability of the material. When you use the HMR sheets you can pick a material and then go through the list and note every location where that material is located.