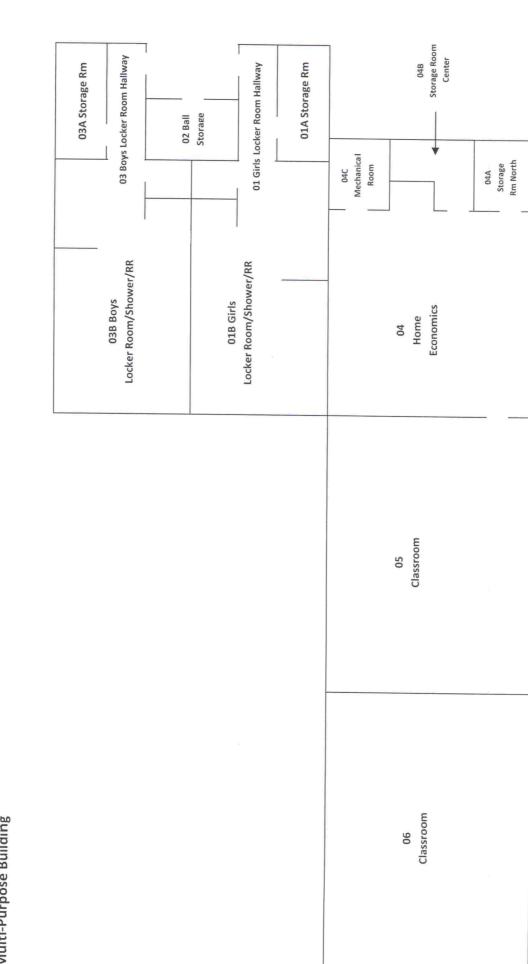

Following the "Special Notes" and "Abbreviations" pages you will find the "Homogeneous Materials Record (HMR)". The HMR lists each suspect material (asbestos-containing or not), sample numbers, the location of the material in each building, the percent asbestos of each suspect material, the approximate square footage of each material in these locations and the friability of the material. When you use the HMR sheets you can pick a material and then go through the list and note every location where that material is located.