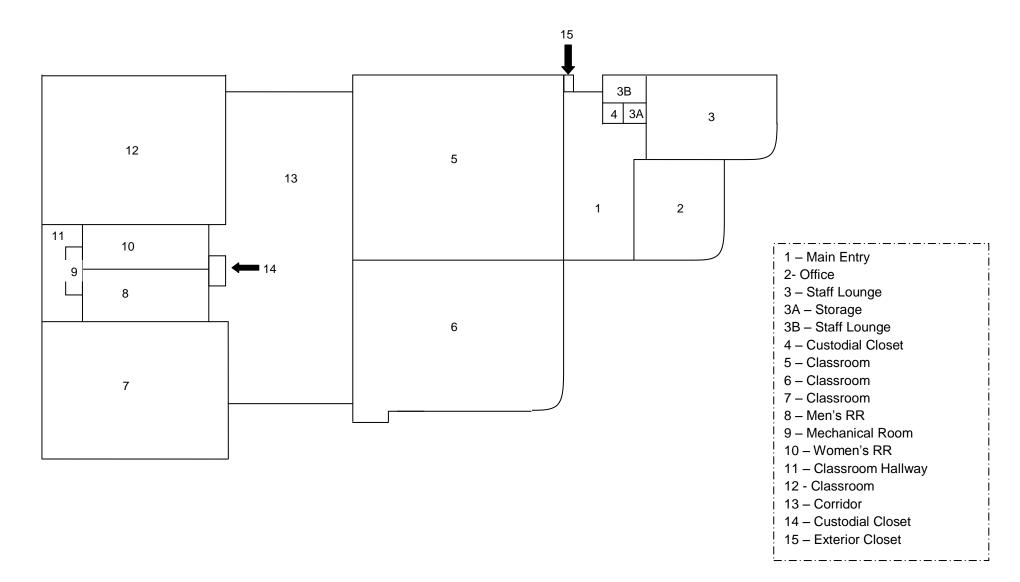

| Materials     |                                        | Material<br>Class | Percent<br>Asbestos | Hmgns<br>Matrl # | Sampled<br>Here? | Footage<br>Sq/Ln/Jnts |     |
|---------------|----------------------------------------|-------------------|---------------------|------------------|------------------|-----------------------|-----|
| Building: Adn | ninistration Building                  | Room:             | 01 - Main Entr      | y - 28 x 1       | 12 x 9           |                       |     |
| Floor:        | Carpet & glue blue grey square pattern | MISC              | Assumed             | 1                |                  | 336 sq                | No  |
| Baseboard:    | Baseboard & glue 4" Dk Grey            | MISC              | Assumed             | 2                |                  | 80 In                 | No  |
| Walls:        | Drywall skip trowel texture            | MISC              | Assumed             | 3                |                  | 720 sq                | No  |
| Ceiling:      | False ceiling panel 2x4 Fiss PH        | MISC              | None Detected       | 4                |                  | 336 sq                |     |
| Со            | mment: Made to look like 2x2 FCP's     |                   |                     |                  |                  |                       |     |
| Building: Adn | ninistration Building                  | Room:             | 02 - Office - 10    | 6 x 10 x 9       | <u>)</u>         |                       |     |
| Floor:        | Carpet & glue blue grey square pattern | MISC              | Assumed             | 1                |                  | 160 sq                | No  |
| Baseboard:    | Baseboard & glue 4" Dk Grey            | MISC              | Assumed             | 2                |                  | 52 In                 | No  |
| Walls:        | Drywall skip trowel texture            | MISC              | Assumed             | 3                |                  | 468 sq                | No  |
| Ceiling:      | False ceiling panel 2x4 Fiss PH        | MISC              | None Detected       | 4                |                  | 160 sq                |     |
| Со            | mment: Made to look like 2x2 FCP's     |                   |                     |                  |                  |                       |     |
| Building: Adm | ninistration Building                  | Room:             | 03 - Staff Loui     | nge - 20 :       | x 16 x 9         |                       |     |
| Floor:        | Carpet & glue blue grey square pattern | MISC              | Assumed             | 1                |                  | 320 sq                | No  |
| Baseboard:    | Baseboard & glue 4" Dk Grey            | MISC              | Assumed             | 2                |                  | 72 ln                 | No  |
| Walls:        | Drywall skip trowel texture            | MISC              | Assumed             | 3                |                  | 648 sq                | No  |
| Ceiling:      | False ceiling panel 2x4 Fiss PH        | MISC              | None Detected       | 4                | 4A               | 320 sq                |     |
| Со            | mment: Made to look like 2x2 FCP's     |                   |                     |                  |                  |                       |     |
| Building: Adm | ninistration Building                  | Room:             | 03A - Storage       | - 5 x 8 x        | 8                |                       |     |
| Floor:        | Sheet flooring & glue cream mosaic     | MISC              | Assumed             | 5                |                  | 40 sq                 | Yes |
| Baseboard:    | Baseboard & glue 4" Dk Grey            | MISC              | Assumed             | 2                |                  | 26 In                 | No  |
| Walls:        | Drywall skip trowel texture            | MISC              | Assumed             | 3                |                  | 208 sq                | No  |
| Ceiling:      | Drywall skip trowel texture            | MISC              | Assumed             | 3                |                  | 40 sq                 | No  |
| Building: Adm | ninistration Building                  | Room:             | 03B - Staff Re      | stroom -         | 8 x 8 x 8        |                       |     |
| Floor:        | Sheet flooring & glue grey mosaic      | MISC              | Assumed             | 6                |                  | 64 sq                 | Yes |
| Baseboard:    | Sheet flooring & glue grey mosaic      | MISC              | Assumed             | 6                |                  | 32 ln                 | Yes |
| Со            | mment: Coved                           |                   |                     |                  |                  |                       |     |
| Walls:        | Drywall skip trowel texture            | MISC              | Assumed             | 3                |                  | 256 sq                | No  |
| Walls:        | Fiber Re-inforced Panel & glue         | MISC              | Assumed             | 7                |                  | 128 sq                | No  |
| Со            | mment: 0-4' AFF                        |                   |                     |                  |                  |                       |     |
| Ceiling:      | Drywall skip trowel texture            | MISC              | Assumed             | 3                |                  | 64 sq                 | No  |
| Misc:         | Plumbers Sealant                       | MISC              | Assumed             | 8                |                  |                       | No  |

| Materials                         |                                        | Material<br>Class | Percent<br>Asbestos | Hmgns<br>Matrl # | Sampled<br>Here? |        | Friable? |
|-----------------------------------|----------------------------------------|-------------------|---------------------|------------------|------------------|--------|----------|
| Building: Adn                     | ninistration Building                  | Room:             | 04 - Custodial      | Closet -         | 4 x 4 x 8        |        |          |
| Floor:                            | Carpet & glue blue grey square pattern | MISC              | Assumed             | 1                |                  | 8      | No       |
| Floor:                            | Carpet & glue tan                      | MISC              | Assumed             | 9                |                  | 8 8    | sq No    |
| Baseboard:                        | Baseboard & glue 4" Dk Grey            | MISC              | Assumed             | 2                |                  | 16     | n No     |
| Walls:                            | Drywall skip trowel texture            | MISC              | Assumed             | 3                |                  | 128 s  | sq No    |
| Ceiling:                          | Drywall skip trowel texture            | MISC              | Assumed             | 3                |                  | 16 s   | sq No    |
| Building: Administration Building |                                        | Room:             | 05 - Classrooi      | m - 42 x 2       | 20 x 9           |        |          |
| Floor:                            | Carpet & glue blue grey square pattern | MISC              | Assumed             | 1                |                  | 798 s  | sq No    |
| Floor:                            | Sheet flooring & glue grey mosaic      | MISC              | Assumed             | 6                |                  | 42 \$  | sq Yes   |
| Baseboard:                        | Baseboard & glue 4" Dk Grey            | MISC              | Assumed             | 2                |                  | 124    | n No     |
| Walls:                            | Drywall skip trowel texture            | MISC              | Assumed             | 3                |                  | 1116 s | sq No    |
| Walls:                            | Whiteboard/Tackboard Glue              | MISC              | Assumed             | 10               |                  | 2 €    | ea No    |
| Ceiling:                          | False ceiling panel 2x4 Fiss PH        | MISC              | None Detected       | 4                | 4B               | 840 s  | sq       |
| Co                                | omment: Made to look like 2x2 FCP's    |                   |                     |                  |                  |        |          |
| Sink:                             | Sink Coating Silver                    | MISC              | Assumed             | 11               |                  |        | No       |
| Building: Adr                     | ninistration Building                  | Room:             | 06 - Classrooi      | m - 42 x 2       | 20 x 10          |        |          |
| Floor:                            | Carpet & glue blue grey square pattern | MISC              | Assumed             | 1                |                  | 798 s  | sq No    |
| Floor:                            | Sheet flooring & glue grey mosaic      | MISC              | Assumed             | 6                |                  | 42 \$  | sq Yes   |
| Baseboard:                        | Baseboard & glue 4" Dk Grey            | MISC              | Assumed             | 2                |                  | 124    | n No     |
| Walls:                            | Drywall skip trowel texture            | MISC              | Assumed             | 3                |                  | 1116 s | sq No    |
| Walls:                            | Whiteboard/Tackboard Glue              | MISC              | Assumed             | 10               |                  | 1 €    | ea No    |
| Ceiling:                          | False ceiling panel 2x4 Fiss PH        | MISC              | None Detected       | 4                |                  | 840 s  | sq       |
| Co                                | omment: Made to look like 2x2 FCP's    |                   |                     |                  |                  |        |          |
| Sink:                             | Sink Coating Silver                    | MISC              | Assumed             | 11               |                  | 1 6    | ea No    |

| Materials         |                                     | Material<br>Class | Percent<br>Asbestos | Hmgns<br>Matrl # | Sampled<br>Here? | Footage<br>Sq/Ln/Jn | Friable<br>s Yes/No |
|-------------------|-------------------------------------|-------------------|---------------------|------------------|------------------|---------------------|---------------------|
| Building: Adm     | ninistration Building               | Room:             | 07 - Classroor      | n - 30 x 2       | 28 x 10          |                     |                     |
| Floor:            | Carpet & glue tan                   | MISC              | Assumed             | 9                |                  | 756 s               | q No                |
| Floor:            | Sheet flooring & glue cream mosaic  | MISC              | Assumed             | 5                |                  | 84 s                | q Yes               |
| Baseboard:        | Baseboard & glue 4" Dk Grey         | MISC              | Assumed             | 2                |                  | 116 l               | n No                |
| Walls:            | Drywall skip trowel texture         | MISC              | Assumed             | 3                |                  | 1160 s              | q No                |
| Walls:            | Whiteboard/Tackboard Glue           | MISC              | Assumed             | 10               |                  | 2 e                 | a No                |
| Ceiling:          | False ceiling panel 2x4 Fiss PH     | MISC              | None Detected       | 4                | 4C               | 840 s               | q                   |
| Со                | mment: Made to look like 2x2 FCP's  |                   |                     |                  |                  |                     |                     |
| Sink:             | Sink Coating Silver                 | MISC              | Assumed             | 11               |                  | 1 e                 | a No                |
| Building: Adm     | ninistration Building               | Room:             | 08 - Mens RR        | - 10 x 20        | <u>x 9</u>       |                     |                     |
| Floor:            | Sheet flooring & glue grey sand     | MISC              | Assumed             | 12               |                  | 200 s               | q Yes               |
| Baseboard:        | Sheet flooring & glue grey sand     | MISC              | Assumed             | 12               |                  | 60 l                | n Yes               |
| Co                | mment: Coved                        |                   |                     |                  |                  |                     |                     |
| Walls:            | Ceramic Tile Grout - grey           | MISC              | Assumed             | 13               |                  | 216 s               | q No                |
| Co                | mment: AFF 4' Material Comment: Aro | und 12" CT        | and decorative (    | CT               |                  |                     |                     |
| Walls:            | Drywall skip trowel texture         | MISC              | Assumed             | 3                |                  | 540 s               | q No                |
| Ceiling:          | Drywall skip trowel texture         | MISC              | Assumed             | 3                |                  | 200 s               | q No                |
| Room<br>Comments: | Attic Access                        |                   |                     |                  |                  |                     |                     |
| Building: Adm     | ninistration Building               | Room:             | 09 - Mechanic       | al Room          | - 3 x 10 x 9     |                     |                     |
| Floor:            | Concrete                            | NON               | Non-Suspect         |                  |                  |                     |                     |
| Walls:            | Drywall skip trowel texture         | MISC              | Assumed             | 3                |                  | 234 s               | q No                |
| Ceiling:          | Drywall skip trowel texture         | MISC              | Assumed             | 3                |                  | 30 s                | q No                |
| Misc:             | Duct seam sealant - DK grey         | MISC              | Assumed             | 14               |                  | 1 s                 | q No                |
| Со                | mment: UDA                          |                   |                     |                  |                  |                     |                     |
| Building: Adm     | ninistration Building               | Room:             | 10 - Women R        | R - 10 x         | 20 x 9           |                     |                     |
| Floor:            | Sheet flooring & glue - Tan sand    | MISC              | Assumed             | 15               |                  | 84 s                | q Yes               |
| Baseboard:        | Sheet flooring & glue - Tan sand    | MISC              | Assumed             | 15               |                  | 116 l               | n Yes               |
| Co                | mment: Coved                        |                   |                     |                  |                  |                     |                     |
| Walls:            | Ceramic Tile Grout - Tan            | MISC              | Assumed             | 16               |                  | 216 s               | q No                |
| Со                | mment: AFF 4' Material Comment: 12" | CT and dec        | orative CT          |                  |                  |                     |                     |
| Walls:            | Drywall skip trowel texture         | MISC              | Assumed             | 3                |                  | 1160 s              | q No                |
| Ceiling:          | Drywall skip trowel texture         | MISC              | Assumed             | 3                |                  | 840 s               | q No                |
| Room<br>Comments: | Attic Access                        |                   |                     |                  |                  |                     |                     |

| <b>Materials</b>     |                                          | Material<br>Class | Percent<br>Asbestos | Hmgns<br>Matrl # | Sampled Here?  | Footage<br>Sq/Ln/Jnts |     |
|----------------------|------------------------------------------|-------------------|---------------------|------------------|----------------|-----------------------|-----|
| Building: Adn        | ninistration Building                    | Room:             | 11 - Classrooi      | m Hallwa         | y - 24 x 4 x 9 |                       |     |
| Floor:               | Carpet & glue tan                        | MISC              | Assumed             | 9                |                | 96 sq                 | No  |
| Baseboard:           | Baseboard & glue 4" Dk Grey              | MISC              | Assumed             | 2                |                | 56 In                 | No  |
| Walls:               | Drywall skip trowel texture              | MISC              | Assumed             | 3                |                | 504 sq                | No  |
| Ceiling:             | Drywall skip trowel texture              | MISC              | Assumed             | 3                |                | 96 sq                 | No  |
| Building: Adn        | ninistration Building                    | Room:             | 12 - Classrooi      | m - 30 x 2       | 28 x 10        |                       |     |
| Floor:               | Carpet & glue tan                        | MISC              | Assumed             | 9                |                | 756 sq                | No  |
| Floor:               | Sheet flooring & glue cream mosaic       | MISC              | Assumed             | 5                |                | 84 sq                 | Yes |
| Baseboard:           | Baseboard & glue 4" Dk Grey              | MISC              | Assumed             | 2                |                | 116 ln                | No  |
| Walls:               | Drywall skip trowel texture              | MISC              | Assumed             | 3                |                | 1160 sq               | No  |
| Walls:               | Whiteboard/Tackboard Glue                | MISC              | Assumed             | 10               |                | 3 ea                  | No  |
| Ceiling:             | False ceiling panel 2x4 Fiss PH          | MISC              | None Detected       | 4                |                | 840 sq                |     |
| Co                   | nmment: Made to look like 2x2 FCP's      |                   |                     |                  |                |                       |     |
| Sink:                | Sink Coating Silver                      | MISC              | Assumed             | 11               |                | 1 ea                  | No  |
| Building: Adn        | ninistration Building                    | Room:             | 13 - Corridor -     | · 66 x 15 :      | <u>x 12</u>    |                       |     |
| Floor:               | Concrete                                 | NON               | Non-Suspect         |                  |                |                       |     |
| Floor:               | Sheet flooring & glue grey sand          | MISC              | Assumed             | 12               |                | 99 sq                 | Yes |
| Baseboard:           | Baseboard & glue 4" Dk Grey              | MISC              | Assumed             | 2                |                | 146 ln                | No  |
| Walls:               | Drywall skip trowel texture              | MISC              | Assumed             | 3                |                | 1944 sq               | No  |
| Ceiling:             | Acoustic Clng Tile 12" Gouged PH         | MISC              | None Detected       | 17               | 17A            | 990 sq                |     |
| Ceiling:             | Acoustic Clng Tile Glue 12" Gouged PH    | MISC              | Assumed             | 18               |                | 990 sq                | No  |
| <b>Building:</b> Adn | ninistration Building                    | Room:             | 14 - Custodial      | Closet -         | 10 x 3 x 9     |                       |     |
| Floor:               | Sheet flooring & glue grey sand          | MISC              | Assumed             | 12               |                | 30 sq                 | Yes |
| Baseboard:           | Sheet flooring & glue grey sand          | MISC              | Assumed             | 12               |                | 26 In                 | Yes |
| Walls:               | Drywall skip trowel texture              | MISC              | Assumed             | 3                |                | 234 sq                | No  |
| Walls:               | Fiber Re-inforced Panel & glue           | MISC              | Assumed             | 7                |                | 47 sq                 | No  |
| Ceiling:             | Drywall skip trowel texture              | MISC              | Assumed             | 3                |                | 30 sq                 | No  |
| Building: Adn        | ninistration Building                    | Room:             | 15 - Exterior C     | Closet - 5       | x 1 x 8        |                       |     |
| Floor:               | Concrete                                 | NON               | Non-Suspect         |                  |                |                       |     |
| Walls:               | Drywall unfinished w/ tape and joint     | MISC              | Assumed             | 22               |                | 96 sq                 | No  |
| Ceiling:             | Roof deck                                | NON               | Non-Suspect         |                  |                |                       |     |
| _                    | omment: No ceiling in this room. open to | attic             | •                   |                  |                |                       |     |