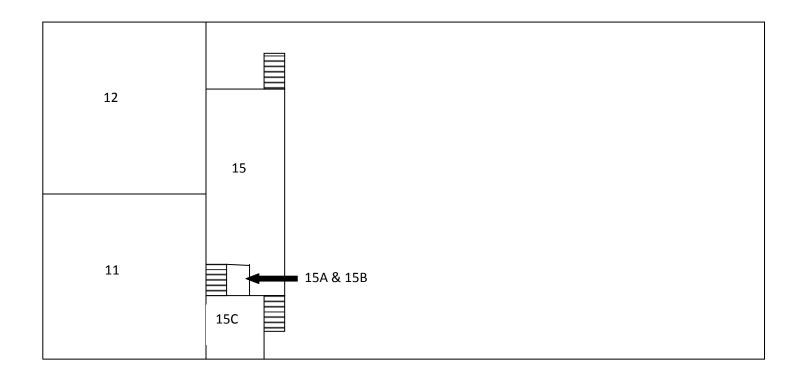

| Materials            |                                 | Material<br>Class | Percent<br>Asbestos | Hmgns<br>Matrl # | Sampled<br>Here? |      | e Friable<br>ts Yes/N |
|----------------------|---------------------------------|-------------------|---------------------|------------------|------------------|------|-----------------------|
| Building: Gyr        | mnasium_                        | Room:             | 09A - Storage       | -6x6x            | <u>8</u>         |      |                       |
| Floor:               | Carpet & glue blue              | MISC              | Assumed             | 30               |                  | 36   | sq No                 |
| Walls:               | Drywall skip trowel texture (G) | MISC              | Assumed             | 20               |                  | 192  | sq No                 |
| Ceiling:             | Drywall skip trowel texture (G) | MISC              | Assumed             | 20               |                  | 36   | sq No                 |
| <b>Building:</b> Gyr | <u>mnasium</u>                  | Room:             | 10 - SW Stairy      | vell - 4 x       | 12 x 10          |      |                       |
| Floor:               | Concrete stairs                 | NON               | Non-Suspect         |                  |                  |      |                       |
| Walls:               | Drywall skip trowel texture (G) | MISC              | Assumed             | 20               |                  | 320  | sq No                 |
| Ceiling:             | Drywall skip trowel texture (G) | MISC              | Assumed             | 20               |                  | 24   | sq No                 |
| Building: Gyr        | mnasium_                        | Room:             | 11 - Classroo       | m South          | - 30 x 32 x 9    |      |                       |
| Floor:               | Carpet & glue blue/cream multi  | MISC              | Assumed             | 33               |                  | 960  | sq No                 |
| Baseboard:           | Wood                            | NON               | Non-Suspect         |                  |                  |      |                       |
| Walls:               | Drywall skip trowel texture (G) | MISC              | Assumed             | 20               |                  | 1116 | sq No                 |
| Ceiling:             | Whiteboard/Tackboard Glue (G)   | MISC              | Assumed             | 34               |                  | 5    | ea No                 |
| Room<br>Comments:    | 2nd Floor                       |                   |                     |                  |                  |      |                       |
| Building: Gyr        | mnasium_                        | Room:             | 12 - Classroo       | m North          | - 30 x 32 x 9    |      |                       |
| Floor:               | Carpet & glue blue              | MISC              | Assumed             | 30               |                  | 960  | sq No                 |
| Baseboard:           | Carpet & glue blue              | MISC              | Assumed             | 30               |                  | 124  | In No                 |
| Co                   | omment: Coved                   |                   |                     |                  |                  |      |                       |
| Walls:               | Drywall skip trowel texture (G) | MISC              | Assumed             | 20               |                  | 1116 | sq No                 |
| Walls:               | Whiteboard/Tackboard Glue (G)   | MISC              | Assumed             | 34               |                  | 3    | ea No                 |
| Ceiling:             | Drywall skip trowel texture (G) | MISC              | Assumed             | 20               |                  | 960  | sq No                 |
| Room<br>Comments:    | 2nd Floor                       |                   |                     |                  |                  |      |                       |
| Building: Gyr        | <u>mnasium</u>                  | Room:             | 13 - Classroo       | m - 24 x 2       | 24 x 12          |      |                       |
| Floor:               | Carpet & glue blue/grey         | MISC              | Assumed             | 35               |                  | 576  | sq No                 |
| Baseboard:           | Wood                            | NON               | Non-Suspect         |                  |                  |      |                       |
| Walls:               | Drywall Orange Peel Texture     | MISC              | Assumed             | 36               |                  | 1152 | sq No                 |
| Ceiling:             | Acoustic on Drywall             | SURF              | None Detected       | 37               |                  | 576  | sq                    |
| Building: Gyr        | mnasium                         | Room:             | 13A - Storage       | - 10 x 12        | 2 x 8            |      |                       |
| Floor:               | Concrete                        | NON               | Non-Suspect         |                  |                  |      |                       |
| Walls:               | Drywall Orange Peel Texture     | MISC              | Assumed             | 36               |                  | 352  | sq No                 |
| Ceiling:             | Acoustic on Drywall             | SURF              | None Detected       | 37               | 37A              | 120  | sq                    |

| Materials               |                                              | Material<br>Class       | Percent<br>Asbestos         | Hmgns<br>Matrl # | Sampled<br>Here?       | Footage<br>Sq/Ln/Jnts |    |
|-------------------------|----------------------------------------------|-------------------------|-----------------------------|------------------|------------------------|-----------------------|----|
| Building: G             | <u>ymnasium</u>                              | Room:                   | 13B - Office -              | 10 x 12 x        | <u>. 8</u>             |                       |    |
| Floor:                  | Carpet & glue brown                          | MISC                    | Assumed                     | 29               |                        | 120 sq                | No |
| Baseboard:              | Wood                                         | NON                     | Non-Suspect                 |                  |                        |                       |    |
| Walls:                  | Drywall Orange Peel Texture                  | MISC                    | Assumed                     | 36               |                        | 352 sq                | No |
| Ceiling:                | Acoustic on Drywall                          | SURF                    | None Detected               | 37               | 37B                    | 120 sq                |    |
| Building: G             | <u>ymnasium</u>                              | Room:                   | 14 - Gymansii               | um - 56 x        | 74 x 22                |                       |    |
| Floor:                  | Concrete Painted                             | NON                     | Non-Suspect                 |                  |                        |                       |    |
| Walls:                  | Concrete block                               | NON                     | Non-Suspect                 |                  |                        |                       |    |
| Walls:                  | Sound board & glue                           | MISC                    | Assumed                     | 40               |                        | 858 sq                | No |
| Ceiling:                | Comment: East upper wall only Wood           | NON                     | Non-Suspect                 |                  |                        |                       |    |
| Building: G             | <u>ymnasium</u>                              | Room:                   | 14A - SW stag               | je storag        | <u>e - 15 x 15 x 8</u> |                       |    |
| Floor:                  | Concrete                                     | NON                     | Non-Suspect                 |                  |                        |                       |    |
| Walls:                  | Concrete block                               | NON                     | Non-Suspect                 |                  |                        |                       |    |
| (                       | Comment: South wall                          |                         |                             |                  |                        |                       |    |
| Walls:                  | Drywall skip trowel texture (G)              | MISC                    | Assumed                     | 20               |                        | 72 sq                 | No |
|                         | Comment: West Lower wall                     |                         |                             |                  |                        |                       |    |
| Walls:                  | Plaster sanded texture                       | SURF                    | Assumed                     | 26               |                        | 72 sq                 | No |
|                         | Comment: West upper wall                     | NON                     | New Owners                  |                  |                        |                       |    |
| Walls:                  | Wood                                         | NON                     | Non-Suspect                 |                  |                        |                       |    |
| Ceiling: Room Comments: | Wood joists  Ground level. Leads to SW stain | NON<br>well which leads | Non-Suspect<br>s to Library |                  |                        |                       |    |
| Building: G             | ymnasium                                     | Room:                   | 15 - Stage - 40             | ) x 14 x 1       | <u>6</u>               |                       |    |
| Floor:                  | Wood                                         | NON                     | Non-Suspect                 |                  |                        |                       |    |
| Walls:                  | Concrete block                               | NON                     | Non-Suspect                 |                  |                        |                       |    |
| Walls:                  | Plaster sanded texture                       | SURF                    | Assumed                     | 26               |                        | 691 sq                | No |
| Ceiling:                | Wood                                         | NON                     | Non-Suspect                 |                  |                        |                       |    |
| Stairs:                 | Carpet & glue blue/grey                      | MISC                    | Assumed                     | 35               |                        | 50 sq                 | No |

| Materials         |                                 | Material<br>Class | Percent<br>Asbestos |            | Sampled<br>Here?    | Footage<br>Sq/Ln/Jnt | Friable's Yes/No |
|-------------------|---------------------------------|-------------------|---------------------|------------|---------------------|----------------------|------------------|
| Building: Gy      | mnasium_                        | Room:             | 15A - SW Sta        | ge level s | storage - 6 x 8 x 6 |                      |                  |
| Floor:            | Carpet & glue brown/cream multi | MISC              | Assumed             | 41         |                     | 48 s                 | q No             |
| Walls:            | Wood                            | NON               | Non-Suspect         |            |                     |                      |                  |
| Ceiling:          | Wood                            | NON               | Non-Suspect         |            |                     |                      |                  |
| Room<br>Comments: | Same level as stage             |                   |                     |            |                     |                      |                  |
| Building: Gy      | mnasium_                        | Room:             | 15B - Prop CI       | oset - 6 x | 8 x 6               |                      |                  |
| Floor:            | Wood                            | NON               | Non-Suspect         |            |                     |                      |                  |
| Walls:            | Wood                            | NON               | Non-Suspect         |            |                     |                      |                  |
| Ceiling:          | Wood                            | NON               | Non-Suspect         |            |                     |                      |                  |
| Room<br>Comments: | Above SW stage level storage    |                   |                     |            |                     |                      |                  |
| Building: Gy      | mnasium_                        | Room:             | 15C - Stage S       | torage -   | 8 x 10 x 8          |                      |                  |
| Floor:            | Carpet & glue red               | MISC              | Assumed             | 42         |                     | 80 s                 | q No             |
| Walls:            | Drywall Sm Orange peel texture  | MISC              | Assumed             | 43         |                     | 288 s                | q No             |
| Ceiling:          | Drywall Sm Orange peel texture  | MISC              | Assumed             | 43         |                     | 80 s                 | q No             |
| Room<br>Comments: | South side of stage             |                   |                     |            |                     |                      |                  |