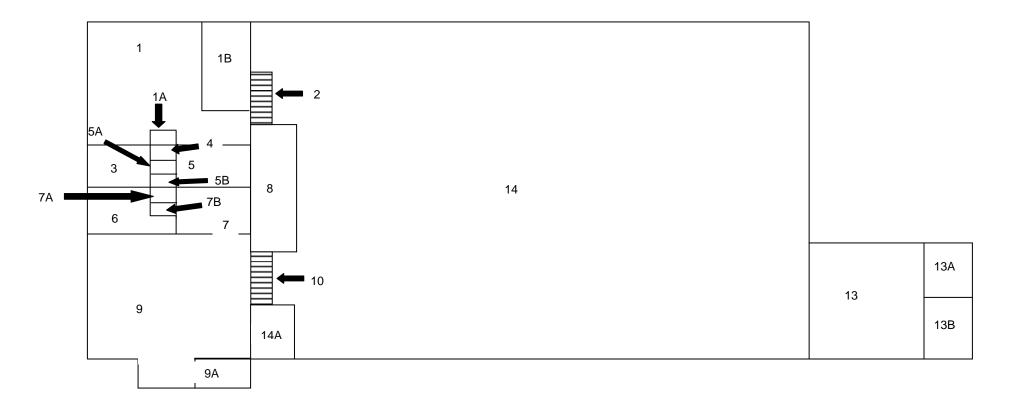

| Materials |                                                                         | Material<br>Class | Percent<br>Asbestos | Hmgns<br>Matrl # | Sampled<br>Here? | Footage<br>Sq/Ln/Jnts |    |
|-----------|-------------------------------------------------------------------------|-------------------|---------------------|------------------|------------------|-----------------------|----|
| Building: | <u>Gymnasium</u>                                                        | Room:             | 01 - Home EC        | - 24 x 20        | ) x 9            |                       |    |
| Floor:    | Ceramic Tile Grout - Grey (G)  Comment: Around 2x2 CT                   | MISC              | Assumed             | 19               |                  | 480 sq                | No |
| Baseboard | I: Ceramic Tile Grout - Grey (G)  Comment: Coved Material Comment: Arou | MISC              | Assumed             | 19               |                  | 88 In                 | No |
| Walls:    | Ceramic Tile Grout - Grev (G)                                           | MISC              | Assumed             | 10               |                  | 229 00                | No |
| walls:    | Comment: Backsplash Material Comment.                                   |                   |                     | 19               |                  | 238 sq                | No |
| Walls:    | Drywall skip trowel texture (G)                                         | MISC              | Assumed             | 20               |                  | 792 sq                | No |
| Ceiling:  | Drywall false ceiling panels 2x4                                        | MISC              | None Detected       |                  | 21A              | 480 sq                | NO |
| •         | Drywall skip trowel texture (G)                                         | MISC              | Assumed             | 20               | 217              | ·                     | No |
| Ceiling:  | Comment: Above drywall FCP's                                            | IVIISC            | Assumed             | 20               |                  | 480 sq                | NO |
| Building: | <u>Gymnasium</u>                                                        | Room:             | 01A - Custodi       | al Closet        | t-3 x 4 x 9      |                       |    |
| Floor:    | Ceramic Tile Grout - Grey (G)                                           | MISC              | Assumed             | 19               |                  | 12 sq                 | No |
|           | Comment: Around 2x2 CT                                                  |                   |                     |                  |                  |                       |    |
| Walls:    | Drywall skip trowel texture (G)                                         | MISC              | Assumed             | 20               |                  | 126 sq                | No |
| Walls:    | Fiber Re-inforced Panel & glue (G)                                      | MISC              | Assumed             | 23               |                  | 76 sq                 | No |
|           | Comment: AFF 5'                                                         |                   |                     |                  |                  |                       |    |
| Ceiling:  | Drywall skip trowel texture (G)                                         | MISC              | Assumed             | 20               |                  | 12 sq                 | No |
| Building: | <u>Gymnasium</u>                                                        | Room:             | 01B - Dry Stor      | rage - 6 x       | <u>x 10 x 9</u>  |                       |    |
| Floor:    | Ceramic Tile Grout - Grey (G)  Comment: Around 2x2 CT                   | MISC              | Assumed             | 19               |                  | 60 sq                 | No |
| Baseboard | : Ceramic Tile Grout - Grey (G)                                         | MISC              | Assumed             | 19               |                  | 32 sq                 | No |
|           | Comment: Coved Material Comment: Arou                                   | ınd 2x2 CT        |                     |                  |                  |                       |    |
| Walls:    | Drywall smooth texture (G)                                              | MISC              | Assumed             | 24               |                  | 288 sq                | No |
| Ceiling:  | Drywall smooth texture (G)                                              | MISC              | Assumed             | 24               |                  | 60 sq                 | No |
| Building: | <u>Gymnasium</u>                                                        | Room:             | 02 - NW Stairy      | well - 4 x       | 12 x 10          |                       |    |
| Floor:    | Ceramic Tile Grout - Grey (G)                                           | MISC              | Assumed             | 19               |                  | 5 sq                  | No |
|           | Comment: Around 2x2 CT                                                  |                   |                     |                  |                  |                       |    |
| Floor:    | Concrete stairs                                                         | NON               | Non-Suspect         |                  |                  |                       |    |
| Baseboard | • • •                                                                   | MISC              | Assumed             | 19               |                  | 3 sq                  | No |
|           | Comment: Around 2x2 CT                                                  |                   |                     |                  |                  |                       |    |
| Walls:    | Drywall skip trowel texture (G)                                         | MISC              | Assumed             | 20               |                  | 320 sq                | No |
| Ceiling:  | Drywall skip trowel texture (G)                                         | MISC              | Assumed             | 20               |                  | 24 sq                 | No |

| Materials           |                                 | Material<br>Class                                   | Percent<br>Asbestos | Hmgns<br>Matrl # | Sampled<br>Here? | Footage<br>Sq/Ln/Jnt | Friable'<br>s Yes/No |
|---------------------|---------------------------------|-----------------------------------------------------|---------------------|------------------|------------------|----------------------|----------------------|
| Building: Gyr       | <u>mnasium</u>                  | Room:                                               | 03 - Women R        | Restroom         | - 10 x 15 x 9    |                      |                      |
| Floor:              | Concrete Painted                | NON                                                 | Non-Suspect         |                  |                  |                      |                      |
| Baseboard:          | Baseboard & glue 4" Dk Grey (G) | MISC                                                | Assumed             | 25               |                  | 25 lr                | No                   |
| Walls:              | Ceramic Tile Grout - White (G)  | MISC                                                | Assumed             | 27               |                  | 45 sc                | n No                 |
| Walls:              | Plaster sanded texture          | SURF                                                | Assumed             | 26               |                  | 450 so               | No No                |
| Ceiling:            | Drywall smooth texture (G)      | MISC                                                | Assumed             | 24               |                  | 150 so               | n No                 |
| Building: Gyr       | mnasium_                        | asium Room: 04 - Girls locker room hall - 5 x 6 x 8 |                     | hall - 5 x 6 x 8 |                  |                      |                      |
| Floor:              | Sheet flooring & glue yellow    | MISC                                                | None Detected       | 28               |                  | 30 so                | 1                    |
| Walls:              | Drywall smooth texture (G)      | MISC                                                | Assumed             | 24               |                  | 176 so               | n No                 |
| Ceiling:            | Drywall smooth texture (G)      | MISC                                                | Assumed             | 24               |                  | 30 so                | n No                 |
| Building: Gymnasium |                                 | Room:                                               | 05 - Girls Loc      | ker Roon         | n - 10 x 15 x 9  |                      |                      |
| Floor:              | Sheet flooring & glue yellow    | MISC                                                | None Detected       | 28               | 28A              | 150 so               | 1                    |
| Baseboard:          | Wood                            | NON                                                 | Non-Suspect         |                  |                  |                      |                      |
| Walls:              | Drywall smooth texture (G)      | MISC                                                | Assumed             | 24               |                  | 450 so               | n No                 |
| Ceiling:            | Drywall smooth texture (G)      | MISC                                                | Assumed             | 24               |                  | 150 so               | n No                 |
| Building: Gyr       | mnasium_                        | Room:                                               | 05A - North S       | torage - 5       | 5 x 4 x 8        |                      |                      |
| Floor:              | Sheet flooring & glue yellow    | MISC                                                | None Detected       | 28               |                  | 20 so                | 1                    |
| Baseboard:          | Wood                            | NON                                                 | Non-Suspect         |                  |                  |                      |                      |
| Walls:              | Drywall smooth texture (G)      | MISC                                                | Assumed             | 24               |                  | 108 so               | n No                 |
| Walls:              | Wood                            | NON                                                 | Non-Suspect         |                  |                  |                      |                      |
| Ceiling:            | Drywall smooth texture (G)      | MISC                                                | Assumed             | 24               |                  | 20 so                | n No                 |
| Building: Gyr       | <u>mnasium</u>                  | Room:                                               | 05B - South S       | Storage -        | 5 x 4 x 8        |                      |                      |
| Floor:              | Sheet flooring & glue yellow    | MISC                                                | None Detected       | 28               |                  | 20 so                | 1                    |
| Baseboard:          | Wood                            | NON                                                 | Non-Suspect         |                  |                  |                      |                      |
| Walls:              | Drywall smooth texture (G)      | MISC                                                | Assumed             | 24               |                  | 108 so               | No No                |
| Walls:              | Wood                            | NON                                                 | Non-Suspect         |                  |                  |                      |                      |
| Ceiling:            | Drywall smooth texture (G)      | MISC                                                | Assumed             | 24               |                  | 20 so                | , No                 |

| Materials     |                                 | Material<br>Class | Percent<br>Asbestos | Hmgns<br>Matrl # | Sampled<br>Here?        | Footage<br>Sq/Ln/Jnts | Friable?<br>Yes/No |
|---------------|---------------------------------|-------------------|---------------------|------------------|-------------------------|-----------------------|--------------------|
| Building: Gyr | mnasium_                        | Room:             | 06 - Mens Re        | stroom -         | 10 x 15 x 9             |                       |                    |
| Floor:        | Ceramic Tile Grout - White (G)  | MISC              | Assumed             | 27               |                         | 20 sq                 | No                 |
| Floor:        | Concrete Painted                | NON               | Non-Suspect         |                  |                         |                       |                    |
| Baseboard:    | Baseboard & glue 4" Dk Grey (G) | MISC              | Assumed             | 25               |                         | 25 In                 | No                 |
| Walls:        | Ceramic Tile Grout - White (G)  | MISC              | Assumed             | 27               |                         | 90 sq                 | No                 |
| Walls:        | Plaster sanded texture          | SURF              | Assumed             | 26               |                         | 450 sq                | No                 |
| Ceiling:      | Drywall smooth texture (G)      | MISC              | Assumed             | 24               |                         | 150 sq                | No                 |
| Building: Gyr | mnasium                         | Room:             | 07 - Boys Loc       | ker Rooi         | m - 10 x 15 x 9         |                       |                    |
| Floor:        | Concrete Painted                | NON               | Non-Suspect         |                  |                         |                       |                    |
| Walls:        | Drywall smooth texture (G)      | MISC              | Assumed             | 24               |                         | 450 sq                | No                 |
| Ceiling:      | Drywall skip trowel texture (G) | MISC              | Assumed             | 20               |                         | 150 sq                | No                 |
| Building: Gyr | mnasium                         | Room:             | 07A - North S       | torage - 3       | 3 x 3 x 9               |                       |                    |
| Floor:        | Concrete                        | NON               | Non-Suspect         |                  |                         |                       |                    |
| Walls:        | Drywall skip trowel texture (G) | MISC              | Assumed             | 20               |                         | 144 sq                | No                 |
| Ceiling:      | Drywall skip trowel texture (G) | MISC              | Assumed             | 20               |                         | 20 sq                 | No                 |
| Building: Gyr | <u>mnasium</u>                  | Room:             | 07B - South S       | Storage -        | 3 x 4 x 8               |                       |                    |
| Floor:        | Concrete                        | NON               | Non-Suspect         |                  |                         |                       |                    |
| Walls:        | Drywall skip trowel texture (G) | MISC              | Assumed             | 20               |                         | 112 sq                | No                 |
| Ceiling:      | Drywall skip trowel texture (G) | MISC              | Assumed             | 20               |                         | 12 sq                 | No                 |
| Building: Gyr | <u>mnasium</u>                  | Room:             | 08 - Equipme        | nt Storag        | <u>je - 15 x 30 x 9</u> |                       |                    |
| Floor:        | Concrete                        | NON               | Non-Suspect         |                  |                         |                       |                    |
| Walls:        | Drywall skip trowel texture (G) | MISC              | Assumed             | 20               |                         | 810 sq                | No                 |
| Ceiling:      | Drywall skip trowel texture (G) | MISC              | Assumed             | 20               |                         | 450 sq                | No                 |
| Building: Gyr | <u>mnasium</u>                  | Room:             | 09 - Library -      | 32 x 18 x        | <u>10</u>               |                       |                    |
| Floor:        | Carpet & glue blue              | MISC              | Assumed             | 30               |                         | 58 sq                 | No                 |
| Floor:        | Carpet & glue brown             | MISC              | Assumed             | 29               |                         | 518 sq                | No                 |
| Baseboard:    | Baseboard & glue 2" black       | MISC              | Assumed             | 31               |                         | 10 In                 | No                 |
| Walls:        | Drywall skip trowel texture (G) | MISC              | Assumed             | 20               |                         | 500 sq                | No                 |
| Walls:        | Plaster skip trowel texture     | SURF              | Assumed             | 32               |                         | 500 sq                | No                 |
| Ceiling:      | Drywall skip trowel texture (G) | MISC              | Assumed             | 20               |                         | 576 sq                | No                 |

| Materials            |                                 | Material<br>Class | Percent<br>Asbestos | Hmgns<br>Matrl # | Sampled<br>Here? |      | e Friable<br>ts Yes/N |
|----------------------|---------------------------------|-------------------|---------------------|------------------|------------------|------|-----------------------|
| Building: Gyr        | mnasium_                        | Room:             | 09A - Storage       | -6x6x            | <u>8</u>         |      |                       |
| Floor:               | Carpet & glue blue              | MISC              | Assumed             | 30               |                  | 36   | sq No                 |
| Walls:               | Drywall skip trowel texture (G) | MISC              | Assumed             | 20               |                  | 192  | sq No                 |
| Ceiling:             | Drywall skip trowel texture (G) | MISC              | Assumed             | 20               |                  | 36   | sq No                 |
| <b>Building:</b> Gyr | <u>mnasium</u>                  | Room:             | 10 - SW Stairy      | vell - 4 x       | 12 x 10          |      |                       |
| Floor:               | Concrete stairs                 | NON               | Non-Suspect         |                  |                  |      |                       |
| Walls:               | Drywall skip trowel texture (G) | MISC              | Assumed             | 20               |                  | 320  | sq No                 |
| Ceiling:             | Drywall skip trowel texture (G) | MISC              | Assumed             | 20               |                  | 24   | sq No                 |
| Building: Gyr        | mnasium_                        | Room:             | 11 - Classroo       | m South          | - 30 x 32 x 9    |      |                       |
| Floor:               | Carpet & glue blue/cream multi  | MISC              | Assumed             | 33               |                  | 960  | sq No                 |
| Baseboard:           | Wood                            | NON               | Non-Suspect         |                  |                  |      |                       |
| Walls:               | Drywall skip trowel texture (G) | MISC              | Assumed             | 20               |                  | 1116 | sq No                 |
| Ceiling:             | Whiteboard/Tackboard Glue (G)   | MISC              | Assumed             | 34               |                  | 5    | ea No                 |
| Room<br>Comments:    | 2nd Floor                       |                   |                     |                  |                  |      |                       |
| Building: Gyr        | mnasium_                        | Room:             | 12 - Classroo       | m North          | - 30 x 32 x 9    |      |                       |
| Floor:               | Carpet & glue blue              | MISC              | Assumed             | 30               |                  | 960  | sq No                 |
| Baseboard:           | Carpet & glue blue              | MISC              | Assumed             | 30               |                  | 124  | In No                 |
| Co                   | omment: Coved                   |                   |                     |                  |                  |      |                       |
| Walls:               | Drywall skip trowel texture (G) | MISC              | Assumed             | 20               |                  | 1116 | sq No                 |
| Walls:               | Whiteboard/Tackboard Glue (G)   | MISC              | Assumed             | 34               |                  | 3    | ea No                 |
| Ceiling:             | Drywall skip trowel texture (G) | MISC              | Assumed             | 20               |                  | 960  | sq No                 |
| Room<br>Comments:    | 2nd Floor                       |                   |                     |                  |                  |      |                       |
| Building: Gyr        | <u>mnasium</u>                  | Room:             | 13 - Classroo       | m - 24 x 2       | 24 x 12          |      |                       |
| Floor:               | Carpet & glue blue/grey         | MISC              | Assumed             | 35               |                  | 576  | sq No                 |
| Baseboard:           | Wood                            | NON               | Non-Suspect         |                  |                  |      |                       |
| Walls:               | Drywall Orange Peel Texture     | MISC              | Assumed             | 36               |                  | 1152 | sq No                 |
| Ceiling:             | Acoustic on Drywall             | SURF              | None Detected       | 37               |                  | 576  | sq                    |
| Building: Gyr        | mnasium                         | Room:             | 13A - Storage       | - 10 x 12        | 2 x 8            |      |                       |
| Floor:               | Concrete                        | NON               | Non-Suspect         |                  |                  |      |                       |
| Walls:               | Drywall Orange Peel Texture     | MISC              | Assumed             | 36               |                  | 352  | sq No                 |
| Ceiling:             | Acoustic on Drywall             | SURF              | None Detected       | 37               | 37A              | 120  | sq                    |

| Materials               |                                              | Material<br>Class       | Percent<br>Asbestos         | Hmgns<br>Matrl # | Sampled<br>Here?       | Footage<br>Sq/Ln/Jnts |    |
|-------------------------|----------------------------------------------|-------------------------|-----------------------------|------------------|------------------------|-----------------------|----|
| Building: G             | <u>ymnasium</u>                              | Room:                   | 13B - Office -              | 10 x 12 x        | <u>. 8</u>             |                       |    |
| Floor:                  | Carpet & glue brown                          | MISC                    | Assumed                     | 29               |                        | 120 sq                | No |
| Baseboard:              | Wood                                         | NON                     | Non-Suspect                 |                  |                        |                       |    |
| Walls:                  | Drywall Orange Peel Texture                  | MISC                    | Assumed                     | 36               |                        | 352 sq                | No |
| Ceiling:                | Acoustic on Drywall                          | SURF                    | None Detected               | 37               | 37B                    | 120 sq                |    |
| Building: G             | <u>ymnasium</u>                              | Room:                   | 14 - Gymansii               | um - 56 x        | 74 x 22                |                       |    |
| Floor:                  | Concrete Painted                             | NON                     | Non-Suspect                 |                  |                        |                       |    |
| Walls:                  | Concrete block                               | NON                     | Non-Suspect                 |                  |                        |                       |    |
| Walls:                  | Sound board & glue                           | MISC                    | Assumed                     | 40               |                        | 858 sq                | No |
| Ceiling:                | Comment: East upper wall only Wood           | NON                     | Non-Suspect                 |                  |                        |                       |    |
| Building: G             | <u>ymnasium</u>                              | Room:                   | 14A - SW stag               | je storag        | <u>e - 15 x 15 x 8</u> |                       |    |
| Floor:                  | Concrete                                     | NON                     | Non-Suspect                 |                  |                        |                       |    |
| Walls:                  | Concrete block                               | NON                     | Non-Suspect                 |                  |                        |                       |    |
| (                       | Comment: South wall                          |                         |                             |                  |                        |                       |    |
| Walls:                  | Drywall skip trowel texture (G)              | MISC                    | Assumed                     | 20               |                        | 72 sq                 | No |
|                         | Comment: West Lower wall                     |                         |                             |                  |                        |                       |    |
| Walls:                  | Plaster sanded texture                       | SURF                    | Assumed                     | 26               |                        | 72 sq                 | No |
|                         | Comment: West upper wall                     | NON                     | New Owners                  |                  |                        |                       |    |
| Walls:                  | Wood                                         | NON                     | Non-Suspect                 |                  |                        |                       |    |
| Ceiling: Room Comments: | Wood joists  Ground level. Leads to SW stain | NON<br>well which leads | Non-Suspect<br>s to Library |                  |                        |                       |    |
| Building: G             | ymnasium                                     | Room:                   | 15 - Stage - 40             | ) x 14 x 1       | <u>6</u>               |                       |    |
| Floor:                  | Wood                                         | NON                     | Non-Suspect                 |                  |                        |                       |    |
| Walls:                  | Concrete block                               | NON                     | Non-Suspect                 |                  |                        |                       |    |
| Walls:                  | Plaster sanded texture                       | SURF                    | Assumed                     | 26               |                        | 691 sq                | No |
| Ceiling:                | Wood                                         | NON                     | Non-Suspect                 |                  |                        |                       |    |
| Stairs:                 | Carpet & glue blue/grey                      | MISC                    | Assumed                     | 35               |                        | 50 sq                 | No |