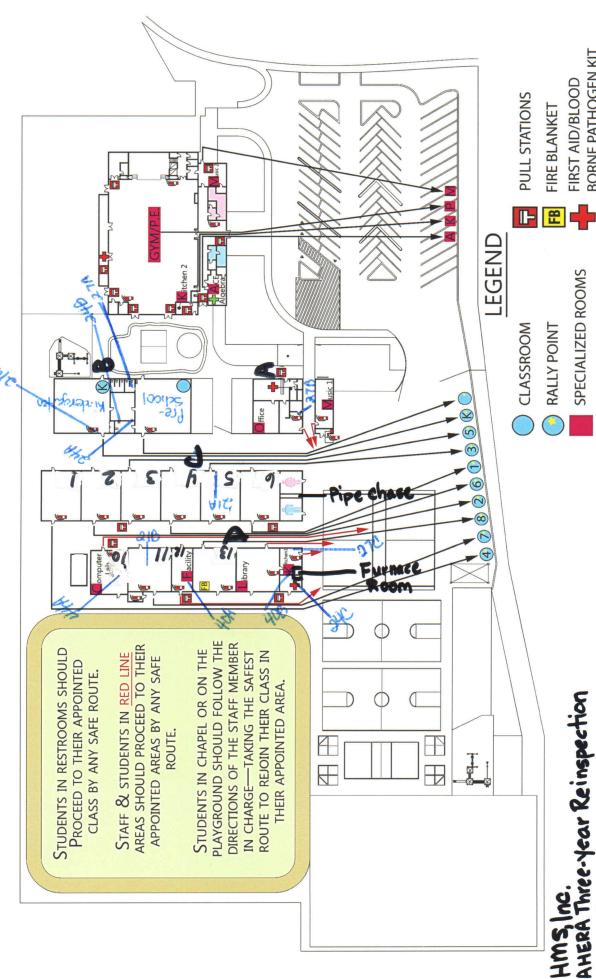

|               | Square  |         |

**Date Printed:** 10/15/2014 **Page 21 of 22** 

# HAZARD MANAGEMENT SERVICES, INC.

Client: Central California Conference of 7th Day Site: Miramonte Elementary School Project #: F14031T

Adventist

Building: 7-Tuff Shed Inspection Date: 8/28/2014

| Material | Class | HMR | Sample Number(s) | Location              | % Asbestos  | Footage | Friable |
|----------|-------|-----|------------------|-----------------------|-------------|---------|---------|
| Wood     | NON   | 0   | NOT SAMPLED      | Shed                  | Non-Suspect | 1152    | No      |
|          |       |     |                  | - Floor/Walls/Ceiling |             | Square  |         |

Date Printed: 10/15/2014 Page 22 of 22



# N → N → Fire Drill/Post-Earthquake Drill Map



**FIRE BLANKET** 

**BORNE PATHOGEN KIT** FIRST AID/BLOOD

SPECIALIZED ROOMS

FIRST AID KIT

FIRE EXTINGUISHER

**■** EVACUATION ROUTE → SPECIALIZED ROUTE

RALLY POINT

August 28, 2014 Shannon Johanson/William Esparza

# ASBESTOS HAZARD EMERGENCY RESPONSE ACT (AHERA) GENERAL DATA (FORM A)

|                                                                     |                                                                                   |                       | Inspection Date                               |             | 20, 2014                   |
|---------------------------------------------------------------------|-----------------------------------------------------------------------------------|-----------------------|-----------------------------------------------|---------