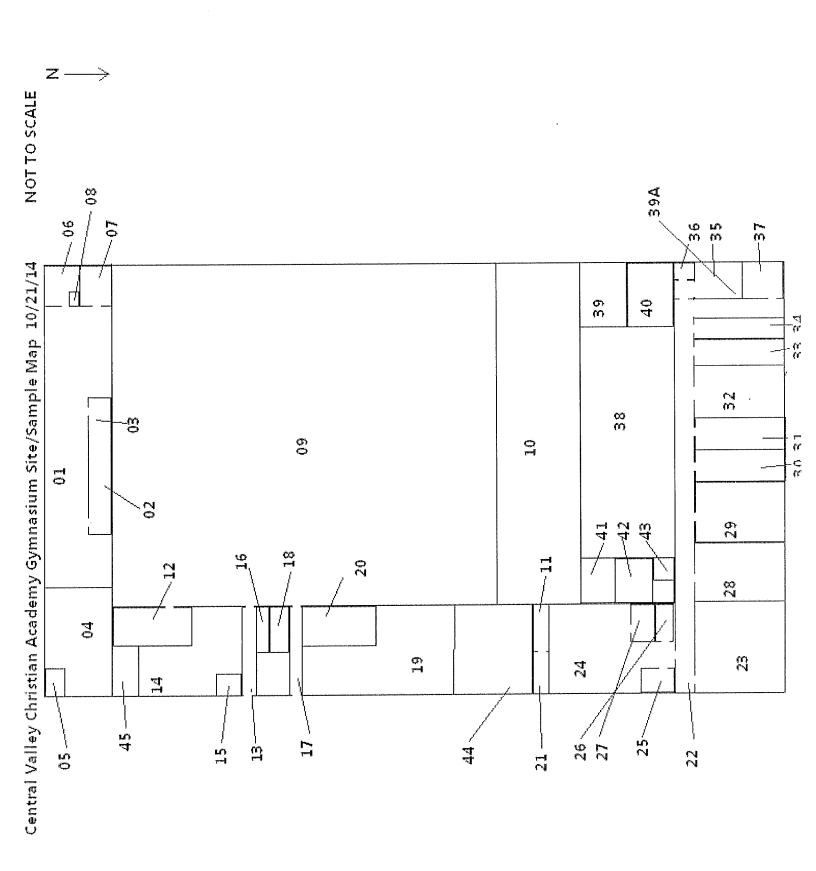

| Materials      |                                 | Material<br>Class | Percent<br>Asbestos | Hmgns<br>Matrl # | Sampled<br>Here?   | Footag<br>Sq/Ln/Ji |    | Friable?<br>Yes/No |
|----------------|---------------------------------|-------------------|---------------------|------------------|--------------------|--------------------|----|--------------------|
| Building: 02-0 | <u>Gymnasium</u>                | Room:             | 01-Gymnasiu         | m Lobby          | - 52 x 25 x 18     |                    |    |                    |
| Floor:         | Carpet-Blue/Purple Multi-Mastic | MISC              | Assumed             | 6                |                    | 1300               | sq | No                 |
| Baseboard:     | Carpet Grey-Mastic              | MISC              | Assumed             | 7                |                    | 154                | ln | No                 |
| Walls:         | CMU-Mortar                      | MISC              | Assumed             | 8                |                    | 2079               | sq | No                 |
| Walls:         | Concrete                        | NON               | Non-Suspect         |                  |                    |                    |    |                    |
| Walls:         | Rock-Mortar                     | MISC              | Assumed             | 10               |                    | 693                | sq | No                 |
| Ceiling:       | ACT 12" Fissure-Glue            | MISC              | Assumed             | 9                |                    | 1300               | sq | No                 |
| Building: 02-0 | <u>Gymnasium</u>                | Room:             | 02-Projection       | Room -           | 15 x 6 x 8         |                    |    |                    |
| Floor:         | Carpet-Green Shag               | MISC              | Assumed             | 11               |                    | 90                 | sq | No                 |
| Walls:         | CMU-Mortar                      | MISC              | Assumed             | 8                |                    | 336                | sq | No                 |
| Walls:         | Concrete                        | NON               | Non-Suspect         |                  |                    |                    |    |                    |
| Ceiling:       | Drywall Unfinished              | MISC              | Assumed             | 12               |                    | 90                 | sq | No                 |
| Building: 02-0 | <u>Gymnasium</u>                | Room:             | 03-Lobby Sto        | rage - 14        | x 6 x 8            |                    |    |                    |
| Floor:         | Concrete                        | NON               | Non-Suspect         |                  |                    |                    |    |                    |
| Walls:         | CMU-Mortar                      | MISC              | Assumed             | 8                |                    | 320                | sq | No                 |
| Walls:         | Concrete                        | NON               | Non-Suspect         |                  |                    |                    |    |                    |
| Ceiling:       | ACT 12" Fissure-Glue            | MISC              | Assumed             | 9                |                    | 84                 | sq | No                 |
| Building: 02-0 | <u>Gymnasium</u>                | Room:             | 04-Kitchen - 2      | 20 x 24 x        | <u>10</u>          |                    |    |                    |
| Floor:         | VFT 12" Brown Oatmeal-Mastic    | MISC              | Assumed             | 13               |                    | 480                | sq | No                 |
| Baseboard:     | Baseboard 4" Cream-Mastic       | MISC              | Assumed             | 14               |                    | 88                 | ln | No                 |
| Walls:         | Concrete                        | NON               | Non-Suspect         |                  |                    |                    |    |                    |
| Walls:         | Masonite White                  | MISC              | Assumed             | 15               |                    | 880                | sq | No                 |
| Ceiling:       | FCP-2x4 White Metal             | MISC              | Assumed             | 16               |                    | 480                | sq | No                 |
| Building: 02-0 | <u>Gymnasium</u>                | Room:             | 05-Kitchen W        | alk-in Co        | oler - 10 x 10 x 8 |                    |    |                    |
| Floor:         | Metal                           | NON               | Non-Suspect         |                  |                    |                    |    |                    |
| Walls:         | Metal                           | NON               | Non-Suspect         |                  |                    |                    |    |                    |
| Ceiling:       | Metal                           | NON               | Non-Suspect         |                  |                    |                    |    |                    |

Date Printed: 12/29/2014 Inspected By: Ken Meadows Page 2 of 13

Client: Central California Conference of 7th Day Adventist Site: Central Valley Christian Academy

HMS Project Number: F14031G Date of Inspection: October 21, 2014

| Materials         |                                    | Material<br>Class | Percent<br>Asbestos | Hmgns<br>Matrl # | Sampled<br>Here?      | Footag<br>Sq/Ln/J |    | Friable?<br>Yes/No |
|-------------------|------------------------------------|-------------------|---------------------|------------------|-----------------------|-------------------|----|--------------------|
| Building: 02-     | <u>Gymnasium</u>                   | Room:             | 06-Lobby Mei        | ns Restro        | oom - 18 x 15 x 10    |                   |    |                    |
| Floor:            | Ceramic tile 1" Brown-Grout        | MISC              | Assumed             | 17               |                       | 270               | sq | No                 |
| Baseboard:        | Ceramic tile 6" Brown-Grout        | MISC              | Assumed             | 18               |                       | 66                | In | No                 |
| Walls:            | Ceramic Tile 4" Creamw/Speck-Grout | MISC              | Assumed             | 19               |                       | 264               | sq | No                 |
| Walls:            | CMU-Mortar                         | MISC              | Assumed             | 8                |                       | 495               | sq | No                 |
| Walls:            | Concrete                           | NON               | Non-Suspect         |                  |                       |                   |    |                    |
| Ceiling:          | ACT 12" Fissure-Glue               | MISC              | Assumed             | 9                |                       | 66                | In | No                 |
| Building: 02-     | Gymnasium                          | Room:             | 07-Lobby Wo         | mens Re          | stroom - 18 x 15 x 10 |                   |    |                    |
| Floor:            | Ceramic tile 1" Brown-Grout        | MISC              | Assumed             | 17               |                       | 270               | sq | No                 |
| Baseboard:        | Ceramic tile 6" Brown-Grout        | MISC              | Assumed             | 18               |                       | 66                | In | No                 |
| Walls:            | Ceramic Tile 4" Creamw/Speck-Grout | MISC              | Assumed             | 19               |                       | 660               | sq | No                 |
| Walls:            | CMU-Mortar                         | MISC              | Assumed             | 8                |                       | 660               | sq | No                 |
| Walls:            | Concrete                           | NON               | Non-Suspect         |                  |                       |                   |    |                    |
| Ceiling:          | ACT 12" Fissure-Glue               | MISC              | Assumed             | 9                |                       | 270               | In | No                 |
| Building: 02-0    | <u>Gymnasium</u>                   | Room:             | 08-Lobby Mei        | ns Custo         | dial - 3 x 7 x 10     |                   |    |                    |
| Floor:            | Linoleum Beige Pebble-Mastic       | MISC              | Assumed             | 20               |                       | 21                | sq | No                 |
| Walls:            | CMU-Mortar                         | MISC              | Assumed             | 8                |                       | 200               | sq | No                 |
| Ceiling:          | ACT 12" Fissure-Glue               | MISC              | Assumed             | 9                |                       | 21                | sq | No                 |
| Room<br>Comments: | Located in the Lobby Mens Restroom |                   |                     |                  |                       |                   |    |                    |
| Building: 02-0    | <u>Gymnasium</u>                   | Room:             | 09-Main Gym         | nasium -         | 120 x 55 x 25         |                   |    |                    |
| Floor:            | Wood                               | NON               | Non-Suspect         |                  |                       |                   |    |                    |
| Baseboard:        | Baseboard L Shape Plastic-Mastic   | MISC              | Assumed             | 21               |                       | 350               | In | No                 |
| Walls:            | Concrete                           | NON               | Non-Suspect         |                  |                       |                   |    |                    |
| Ceiling:          | Metal Panels                       | NON               | Non-Suspect         |                  |                       |                   |    |                    |
| Building: 02-     | Gymnasium                          | Room:             | 10-Stage - 50       | x 40 x 20        | <u> </u>              |                   |    |                    |
| Floor:            | Wood                               | NON               | Non-Suspect         |                  |                       |                   |    |                    |
| Baseboard:        | Wood                               | NON               | Non-Suspect         |                  |                       |                   |    |                    |
| Walls:            | Drywall Knockdown Texture          | MISC              | Assumed             | 22               |                       | 3600              | sq | No                 |
| Walls:            | Wood Paneling-Glue                 | MISC              | Assumed             | 23               |                       | 720               | sq | No                 |
| Ceiling:          | Concrete                           | NON               | Non-Suspect         |                  |                       |                   |    |                    |

Date Printed: 12/29/2014 Inspected By: Ken Meadows Page 3 of 13

Client: Central California Conference of 7th Day Adventist Site: Central Valley Christian Academy

HMS Project Number: F14031G Date of Inspection: October 21, 2014

| Materials         |                                        | Material<br>Class | Percent<br>Asbestos | Hmgns<br>Matrl # | Sampled<br>Here?           | Footag<br>Sq/Ln/Jr |    |    |
|-------------------|----------------------------------------|-------------------|---------------------|------------------|----------------------------|--------------------|----|----|
| Building: 02-0    | <u>Gymnasium</u>                       | Room:             | 11-Stage Entr       | y - 9 x 15       | 5 x 15                     |                    |    |    |
| Floor:            | Carpet Grey Multi-Mastic               | MISC              | Assumed             | 24               |                            | 135                | sq | No |
| Baseboard:        | Baseboard 4" Brown-Mastic              | MISC              | Assumed             | 25               |                            | 48                 | ln | No |
| Walls:            | Drywall Knockdown Texture              | MISC              | Assumed             | 22               |                            | 720                | sq | No |
| Ceiling:          | Concrete                               | NON               | Non-Suspect         |                  |                            |                    |    |    |
| Building: 02-0    | <u>Gymnasium</u>                       | Room:             | 12-Gymnasiu         | m Southe         | east Storage - 30 x 15 x 1 | <u>0</u>           |    |    |
| Floor:            | Linoleum Yellow Pebble-Mastic          | MISC              | Assumed             | 26               |                            | 450                | sq | No |
| Baseboard:        | Baseboard 4" Beige-Mastic              | MISC              | Assumed             | 27               |                            | 45                 | ln | No |
| Walls:            | CMU-Mortar                             | MISC              | Assumed             | 8                |                            | 675                | sq | No |
| Ceiling:          | ACT 12" Fissure-Glue                   | MISC              | Assumed             | 9                |                            | 450                | sq | No |
| Со                | omment: Over unfinished Drywall        |                   |                     |                  |                            |                    |    |    |
| Building: 02-0    | <u>Gymnasium</u>                       | Room:             | 13-Womens L         | ocker Ha         | allway - 30 x 6 x 9        |                    |    |    |
| Floor:            | Carpet-Blue/Purple Multi-Mastic        | MISC              | Assumed             | 6                |                            | 180                | sq | No |
| Baseboard:        | Carpet Grey-Mastic                     | MISC              | Assumed             | 7                |                            | 72                 | ln | No |
| Walls:            | CMU-Mortar                             | MISC              | Assumed             | 8                |                            | 648                | sq | No |
| Ceiling:          | Drywall Knockdown Texture              | MISC              | Assumed             | 22               |                            | 180                | sq | No |
| Building: 02-0    | <u>Gymnasium</u>                       | Room:             | 14-Womens L         | .ocker/Sh        | nower - 60 x 30 x 10       |                    |    |    |
| Floor:            | Ceramic Tile 1" Off White-Grout        | MISC              | Assumed             | 28               |                            | 1680               | sq | No |
| Baseboard:        | Ceramic Tile 4" Brown Marble-Grout     | MISC              | Assumed             | 29               |                            | 176                | ln | No |
| Walls:            | Ceramic tile 12"x6" Beige/Orange-Grout | MISC              | Assumed             | 32               |                            | 40                 | sq | No |
| Walls:            | CMU-Mortar                             | MISC              | Assumed             | 8                |                            | 1320               | sq | No |
| Walls:            | Concrete                               | NON               | Non-Suspect         |                  |                            |                    |    |    |
| Ceiling:          | ACT 12" Fissure-Glue                   | MISC              | Assumed             | 9                |                            | 176                | ln | No |
| Со                | omment: Over unfinished drywall        |                   |                     |                  |                            |                    |    |    |
| Building: 02-0    | <u>Gymnasium</u>                       | Room:             | 15-Womens C         | coaches (        | Office - 12 x 10 x 9       |                    |    |    |
| Floor:            | Carpet Multi Grey-Mastic               | MISC              | Assumed             | 30               |                            | 120                | sq | No |
| Baseboard:        | Baseboard 4" Black-Mastic              | MISC              | Assumed             | 31               |                            | 44                 | ln | No |
| Walls:            | CMU-Mortar                             | MISC              | Assumed             | 8                |                            | 297                | sq | No |
| Walls:            | Concrete                               | NON               | Non-Suspect         |                  |                            |                    |    |    |
| Ceiling:          | ACT 12" Fissure-Glue                   | MISC              | Assumed             | 9                |                            | 120                | sq | No |
| Co                | omment: Over unfinished Drywall        |                   |                     |                  |                            |                    |    |    |
| Room<br>Comments: | Located in womens Locker/Shower A      | rea               |                     |                  |                            |                    |    |    |
| te Printed: 1     | 2/29/2014 Ins                          | nected By         | : Ken Meadow        |                  | D                          | age 4              |    |    |

Date Printed: 12/29/2014 Inspected By: Ken Meadows Page 4 of 13

Client: Central California Conference of 7th Day Adventist Site: Central Valley Christian Academy

HMS Project Number: F14031G Date of Inspection: October 21, 2014

| Materials      |                                        | Material<br>Class | Percent<br>Asbestos | Hmgns<br>Matrl # | Sampled<br>Here?        |        | Friable?<br>s Yes/No |
|----------------|----------------------------------------|-------------------|---------------------|------------------|-------------------------|--------|----------------------|
| Building: 02-0 | <u>Gymnasium</u>                       | Room:             | 16-Womens H         | lallway S        | torage - 5 x 20 x 9     |        |                      |
| Floor:         | Concrete                               | NON               | Non-Suspect         |                  |                         |        |                      |
| Walls:         | CMU-Mortar                             | MISC              | Assumed             | 8                |                         | 450 s  | q No                 |
| Ceiling:       | ACT 12" Fissure-Glue                   | MISC              | Assumed             | 9                |                         | 100 s  | q No                 |
| Building: 02-0 | <u>Gymnasium</u>                       | Room:             | 17-Mens Loci        | ker Hallw        | ay - 30 x 6 x 9         |        |                      |
| Floor:         | Carpet-Blue/Purple Multi-Mastic        | MISC              | Assumed             | 6                |                         | 180 s  | q No                 |
| Baseboard:     | Carpet Grey-Mastic                     | MISC              | Assumed             | 7                |                         | 72 I   | n No                 |
| Walls:         | CMU-Mortar                             | MISC              | Assumed             | 8                |                         | 648 s  | q No                 |
| Ceiling:       | Drywall Knockdown Texture              | MISC              | Assumed             | 22               |                         | 180 s  | q No                 |
| Building: 02-0 | <u>Gymnasium</u>                       | Room:             | 18-Mens Loci        | ker Hallw        | ay Storage - 5 x 20 x 9 |        |                      |
| Floor:         | Concrete                               | NON               | Non-Suspect         |                  |                         |        |                      |
| Walls:         | CMU-Mortar                             | MISC              | Assumed             | 8                |                         | 450 s  | q No                 |
| Ceiling:       | ACT 12" Fissure-Glue                   | MISC              | Assumed             | 9                |                         | 100 s  | q No                 |
| Building: 02-0 | <u>Gymnasium</u>                       | Room:             | 19-Mens Loci        | ker/Show         | er - 60 x 30 x 10       |        |                      |
| Floor:         | Ceramic Tile 1" Off White-Grout        | MISC              | Assumed             | 28               |                         | 1800 s | q No                 |
| Baseboard:     | Ceramic Tile 4" Brown Marble-Grout     | MISC              | Assumed             | 29               |                         | 180 I  | n No                 |
| Walls:         | Ceramic tile 12"x6" Beige/Orange-Grout | MISC              | Assumed             | 32               |                         | 648 s  | q No                 |
| Walls:         | CMU-Mortar                             | MISC              | Assumed             | 8                |                         | 1620 s | q No                 |
| Walls:         | Concrete                               | NON               | Non-Suspect         |                  |                         |        |                      |
| Ceiling:       | ACT 12" Fissure-Glue                   | MISC              | Assumed             | 9                |                         | 1800 l | n No                 |
| Co             | nmment: Over unfinished drywall        |                   |                     |                  |                         |        |                      |
| Building: 02-0 | <u>Gymnasium</u>                       | Room:             | 20-Weight Ro        | om - 12 x        | <u>c 26 x 12</u>        |        |                      |
| Floor:         | Concrete                               | NON               | Non-Suspect         |                  |                         |        |                      |
| Walls:         | CMU-Mortar                             | MISC              | Assumed             | 8                |                         | 912 s  | q No                 |
| Ceiling:       | ACT 12" Fissure-Glue                   | MISC              | Assumed             | 9                |                         | 312 s  | q No                 |
| Co             | nmment: Over unfinished Drywall        |                   |                     |                  |                         |        |                      |
| Building: 02-0 | <u>Gymnasium</u>                       | Room:             | 21-Back Stag        | e Entry H        | lall - 24 x 8 x 9       |        |                      |
| Floor:         | Carpet Grey Multi-Mastic               | MISC              | Assumed             | 24               |                         | 192 s  | q No                 |
| Baseboard:     | Baseboard 4" Brown-Mastic              | MISC              | Assumed             | 25               |                         | 64 I   | n No                 |
| Walls:         | CMU-Mortar                             | MISC              | Assumed             | 8                |                         | 576 s  | q No                 |
| Ceiling:       | Drywall Unfinished                     | MISC              | Assumed             | 12               |                         | 192 s  | q No                 |