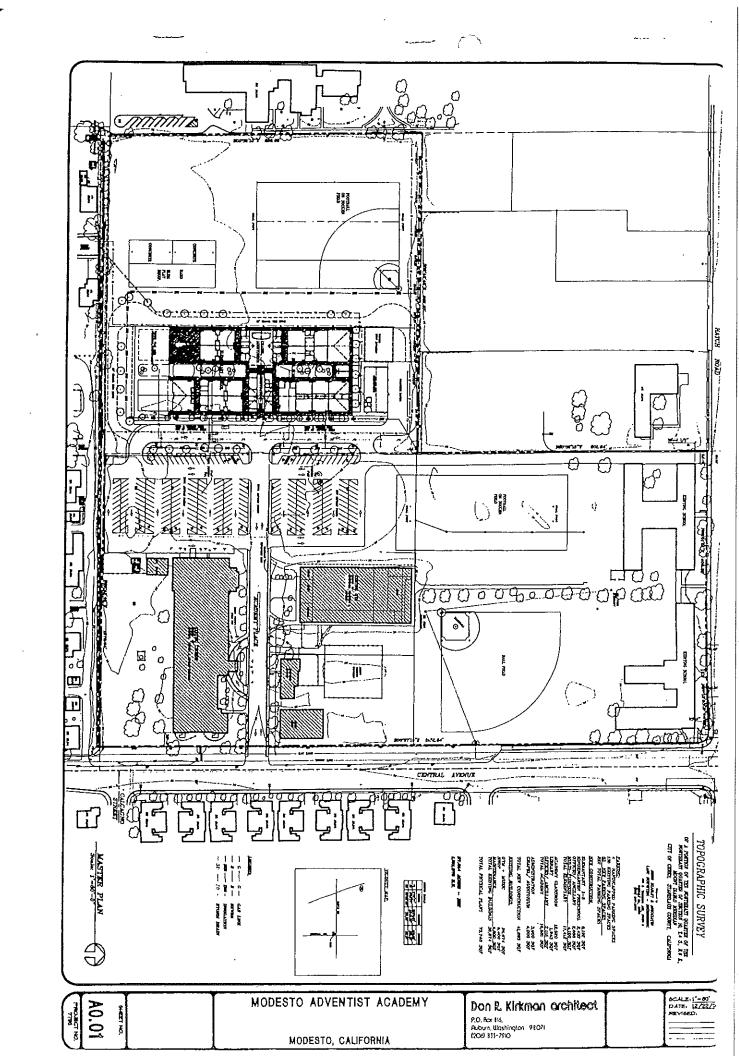

#### KIRKMAN ASSOCIATES, LLC

P.O. BOX 816 • AUBURN, WASHINGTON 98071-0816 • (253) 833-7910 • FAX (253) 833-7915 kirkmand@nventure.com

Architect certification letter for new building

July 1, 2014

Grant N. Mitchell Walton & Mitchell 815 "N" Street Sanger, CA 93657

Re: California Central Conference of Seventh-day Adventists 2020 Academy Place, Ceres, Stanislaus County, California, 95307.

Dear Mr. Mitchell:

This is confirm that the Central Valley Christian Academy (formerly known as Modesto Adventist Academy) located at 2020 Academy Place, Ceres, Stanislaus County, California, 95307, was constructed in accordance with my architectural drawings dated 1996.

The building drawings and construction occurred after October 12, 1988, and qualifies under the compliance provision statement 40 CFR #763.99, subdivision. (a) par. (7). There was no asbestos-containing material specified in any of the building material and to the best of my knowledge no asbestos-containing material was used in any of the buildings included in this project.